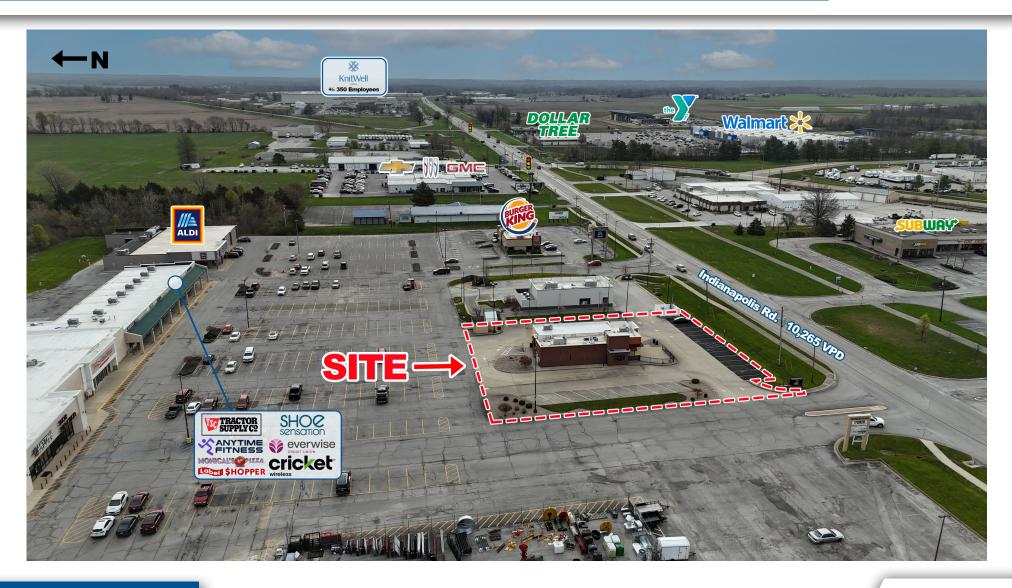

### **PROPERTY HIGHLIGHTS:**

- Approximately 3,000 SF Free-Standing Restaurant with Drive-Thru
- 0.77 Acre Outlot of Putnam Plaza
- Anchored by Aldi, Tractor Supply Co, and Anytime Fitness
- Greencastle is home to DePauw University with +/- 1,820 Students
- Greencastle has a population approximately 10,000 people and is the county seat of Putnam County

#### 40 Putnam Plaza, Greencastle, IN 46135

**CONTACT:** Amy Tharp

E: Amy@VeritasRealty.com T: 317-472-1800 **Camden Chadd** 

E: Camden@VeritasRealty.com

FOR LEASE OR SALE