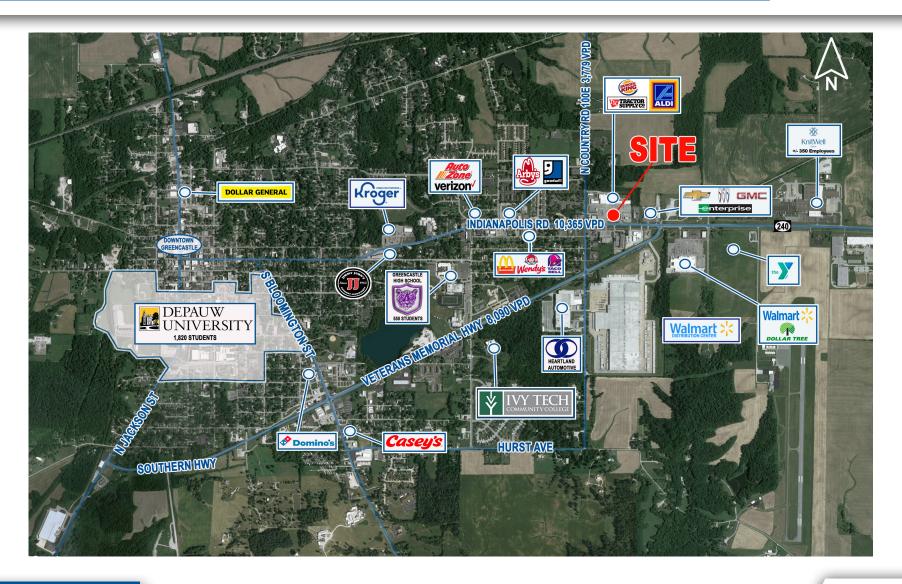

### **PROPERTY HIGHLIGHTS:**

- Approximately 3,000 SF Free-Standing Restaurant with Drive-Thru
- 0.77 Acre Outlot of Putnam Plaza
- Anchored by Aldi, Tractor Supply Co, and Anytime Fitness
- Greencastle is home to DePauw University with +/- 1,820 Students
- Greencastle has a population approximately 10,000 people and is the county seat of Putnam County

#### 40 Putnam Plaza, Greencastle, IN 46135

**CONTACT:** Amy Tharp

E: Amy@VeritasRealty.com T: 317-472-1800 Camden Chadd

E: Camden@VeritasRealty.com

FOR LEASE OR SALE