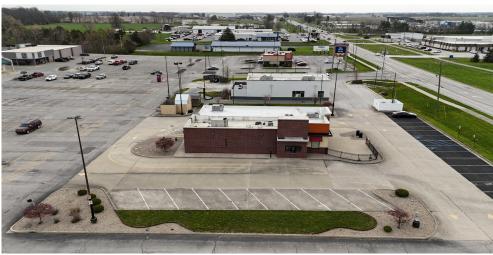

### **PROPERTY HIGHLIGHTS:**

- Approximately 3,000 SF Free-Standing Restaurant with Drive-Thru
- 0.77 Acre Outlot of Putnam Plaza
- Anchored by Aldi, Tractor Supply Co, and Anytime Fitness
- Greencastle is home to DePauw University with +/- 1,820 Students
- Greencastle has a population approximately 10,000 people and is the county seat of Putnam County

FOR LEASE OR SALE

40 Putnam Plaza, Greencastle, IN 46135

CONTACT: Amy Tharp

E: Amy@VeritasRealty.com T: 317-472-1800 Camden Chadd

E: Camden@VeritasRealty.com

FOR LEASE OR SALE