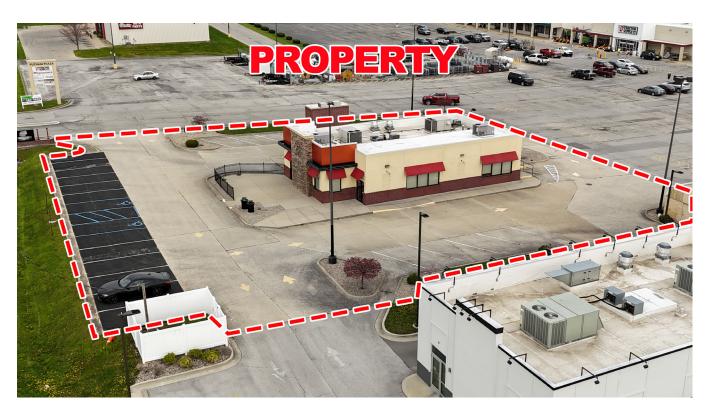

### **PROPERTY HIGHLIGHTS:**

- Approximately 3,000 SF Free-Standing Restaurant with Drive-Thru
- 0.77 Acre Outlot of Putnam Plaza
- Anchored by Aldi, Tractor Supply Co, and Anytime Fitness
- Greencastle is home to DePauw University with +/- 1,820 Students
- Greencastle has a population approximately 10,000 people and is the county seat of Putnam County

FOR LEASE OR SALE

40 Putnam Plaza, Greencastle, IN 46135

CONTACT: Amy Tharp

E: Amy@VeritasRealty.com T: 317-472-1800 Camden Chadd

E: Camden@VeritasRealty.com

FOR LEASE OR SALE