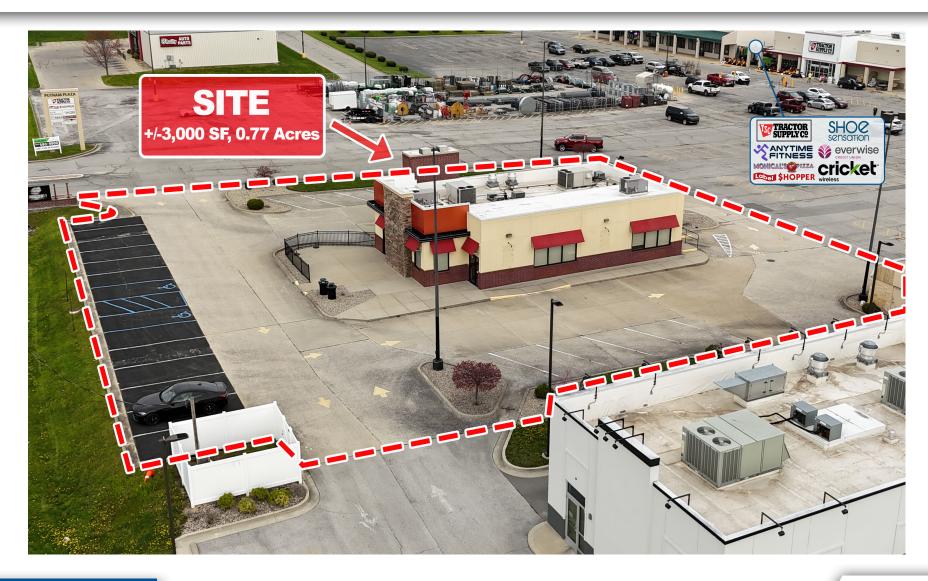

### **PROPERTY HIGHLIGHTS:**

- Approximately 3,000 SF Free-Standing Restaurant with Drive-Thru
- 0.77 Acre Outlot of Putnam Plaza
- Anchored by Aldi, Tractor Supply Co, and Anytime Fitness
- Greencastle is home to DePauw University with +/- 1,820 Students
- Greencastle has a population approximately 10,000 people and is the county seat of Putnam County

### 40 Putnam Plaza, Greencastle, IN 46135

**CONTACT:** Amy Tharp

E: Amy@VeritasRealty.com T: 317-472-1800 **Camden Chadd** 

E: Camden@VeritasRealty.com

FOR LEASE OR SALE