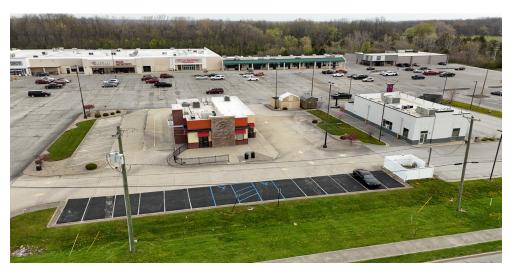

### **PROPERTY HIGHLIGHTS:**

- Approximately 3,000 SF Free-Standing Restaurant with Drive-Thru
- 0.77 Acre Outlot of Putnam Plaza
- Anchored by Aldi, Tractor Supply Co, and Anytime Fitness
- Greencastle is home to DePauw University with +/- 1,820 Students
- Greencastle has a population approximately 10,000 people and is the county seat of Putnam County

FOR LEASE OR SALE

40 Putnam Plaza, Greencastle, IN 46135

CONTACT: Amy Tharp

E: Amy@VeritasRealty.com T: 317-472-1800 Camden Chadd

E: Camden@VeritasRealty.com

FOR LEASE OR SALE