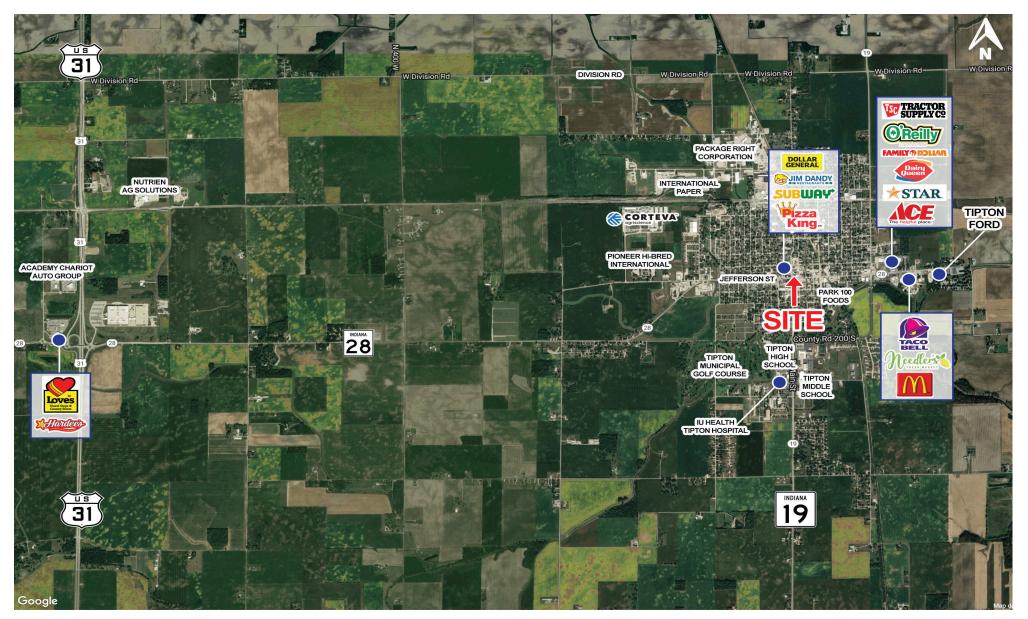

ORY BANK BUILDING

#### PROPERTY OVERVIEW

### **PROPERTY OVERVIEW:**

- SVacant 6,965 SF bank
- Two-story building
- O Three (3) drive-thru ATMs

#### **PROPERTY HIGHLIGHTS:**

- Located in Tipton County, the county seat
- Across from Tipton County Courthouse
- Just north of Hamilton County & Indianapolis
- Close proximity to US-31



| DEMOGRAPHICS        |          | 3 MILE   | 5 MILE   |
|---------------------|----------|----------|----------|
| Population:         | 5,308    | 7,049    | 9,230    |
| Average HH Income:  | \$83,503 | \$86,144 | \$89,063 |
| Daytime Population: | 6,298    | 7,589    | 10,379   |



### AVAILABLE FOR LEASE VACANT 6,965 SF TWO-STORY BANK BUILDING

### INTERIOR PHOTOS









### AVAILABLE FOR LEASE VACANT 6,965 SF TWO-STORY BANK BUILDING

MARKET AERIAL