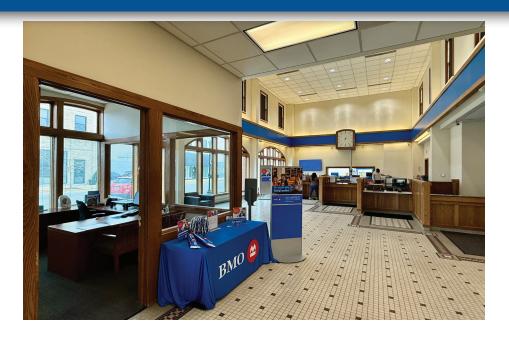

VERITAS** 

REALTY

www.VeritasRealty.com

## AVAILABLE FOR LEASE VACANT 6,965 SF TWO-STORY BANK BUILDING

#### PROPERTY OVERVIEW

### **PROPERTY OVERVIEW:**

- SVacant 6,965 SF bank
- Two-story building
- O Three (3) drive-thru ATMs

#### **PROPERTY HIGHLIGHTS:**

- Located in Tipton County, the county seat
- Across from Tipton County Courthouse
- Just north of Hamilton County & Indianapolis
- Close proximity to US-31



| DEMOGRAPHICS        |          | 3 MILE   | 5 MILE   |
|---------------------|----------|----------|----------|
| Population:         | 5,308    | 7,049    | 9,230    |
| Average HH Income:  | \$83,503 | \$86,144 | \$89,063 |
| Daytime Population: | 6,298    | 7,589    | 10,379   |



### AVAILABLE FOR LEASE VACANT 6,965 SF TWO-STORY BANK BUILDING

### INTERIOR PHOTOS









### AVAILABLE FOR LEASE VACANT 6,965 SF TWO-STORY BANK BUILDING

MARKET AERIAL