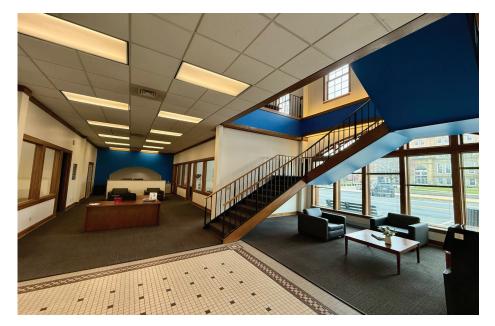

TAS** 

REALTY

www.VeritasRealty.com

## AVAILABLE FOR LEASE VACANT 6,965 SF TWO-STORY BANK BUILDING

#### PROPERTY OVERVIEW

### **PROPERTY OVERVIEW:**

- SVacant 6,965 SF bank
- Two-story building
- O Three (3) drive-thru ATMs

#### **PROPERTY HIGHLIGHTS:**

- Located in Tipton County, the county seat
- Across from Tipton County Courthouse
- Just north of Hamilton County & Indianapolis
- Close proximity to US-31



| DEMOGRAPHICS        |          | 3 MILE   | 5 MILE   |
|---------------------|----------|----------|----------|
| Population:         | 5,308    | 7,049    | 9,230    |
| Average HH Income:  | \$83,503 | \$86,144 | \$89,063 |
| Daytime Population: | 6,298    | 7,589    | 10,379   |



### AVAILABLE FOR LEASE VACANT 6,965 SF TWO-STORY BANK BUILDING

### INTERIOR PHOTOS









### AVAILABLE FOR LEASE VACANT 6,965 SF TWO-STORY BANK BUILDING

MARKET AERIAL