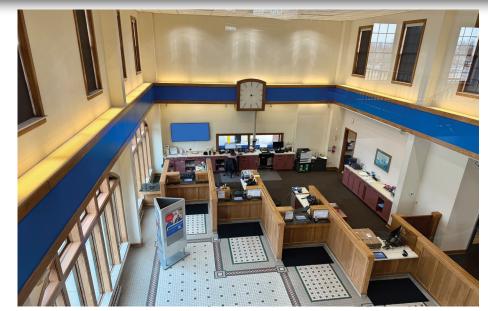

RITAS** 

REALTY

www.VeritasRealty.com

## AVAILABLE FOR LEASE VACANT 6,965 SF TWO-STORY BANK BUILDING

#### PROPERTY OVERVIEW

### **PROPERTY OVERVIEW:**

- SVacant 6,965 SF bank
- Two-story building
- O Three (3) drive-thru ATMs

#### **PROPERTY HIGHLIGHTS:**

- Located in Tipton County, the county seat
- Across from Tipton County Courthouse
- Just north of Hamilton County & Indianapolis
- Close proximity to US-31



| DEMOGRAPHICS        |          | 3 MILE   | 5 MILE   |
|---------------------|----------|----------|----------|
| Population:         | 5,308    | 7,049    | 9,230    |
| Average HH Income:  | \$83,503 | \$86,144 | \$89,063 |
| Daytime Population: | 6,298    | 7,589    | 10,379   |



### AVAILABLE FOR LEASE VACANT 6,965 SF TWO-STORY BANK BUILDING

### INTERIOR PHOTOS









### AVAILABLE FOR LEASE VACANT 6,965 SF TWO-STORY BANK BUILDING

MARKET AERIAL