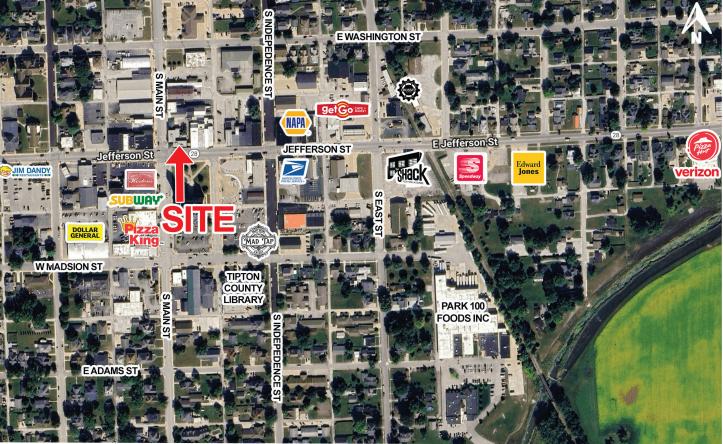

# VACANT 6,965 SF TWO-STORY BANK BUILDING AVAILABLE FOR LEASE

BMO 🎽



LA-Z-BOY

T

BACEDA

#### 110 E. Jefferson Street, Tipton, IN 46072

BMO M

CONTACT: Seth Biggerstaff E: Seth@VeritasRealty.com

T: 317-472-1800

Andrew Demaree E: ADemaree@VeritasRealty.com T: 317-472-1800



**VERITAS** 

REALTY

www.VeritasRealty.com

## AVAILABLE FOR LEASE VACANT 6,965 SF TWO-STORY BANK BUILDING

#### PROPERTY OVERVIEW

### **PROPERTY OVERVIEW:**

- SVacant 6,965 SF bank
- Two-story building
- O Three (3) drive-thru ATMs

#### **PROPERTY HIGHLIGHTS:**

- Located in Tipton County, the county seat
- Across from Tipton County Courthouse
- Just north of Hamilton County & Indianapolis
- Close proximity to US-31



| DEMOGRAPHICS        |          | 3 MILE   | 5 MILE   |
|---------------------|----------|----------|----------|
| Population:         | 5,308    | 7,049    | 9,230    |
| Average HH Income:  | \$83,503 | \$86,144 | \$89,063 |
| Daytime Population: | 6,298    | 7,589    | 10,379   |



### AVAILABLE FOR LEASE VACANT 6,965 SF TWO-STORY BANK BUILDING

### INTERIOR PHOTOS









### AVAILABLE FOR LEASE VACANT 6,965 SF TWO-STORY BANK BUILDING

MARKET AERIAL