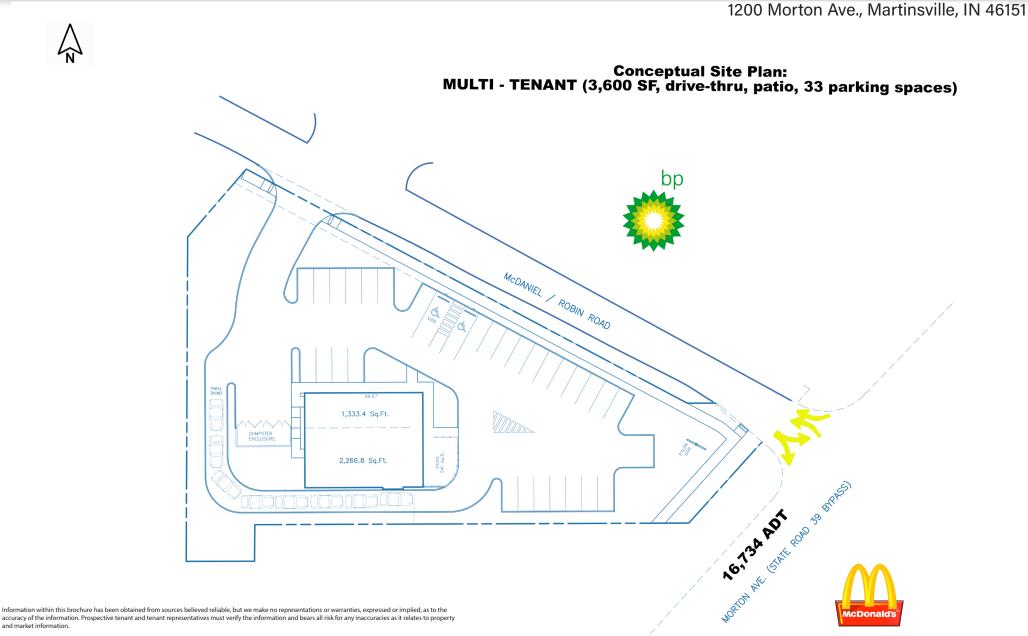

# MARKET AERIAL

1200 Morton Ave., Martinsville, IN 46151

**0.98 Acre Parcel Available for Sale, BTS, Ground Lease | Martinsville, IN** PRIME INTERSTATE PAD SITE (I-69 & Morton Ave Exit)

SITE PLAN

**PROPOSED** 

### **0.98 Acre Parcel Available for Sale, BTS, Ground Lease | Martinsville, IN** PRIME INTERSTATE PAD SITE (I-69 & Morton Ave Exit)

PROPOSED SITE PLAN