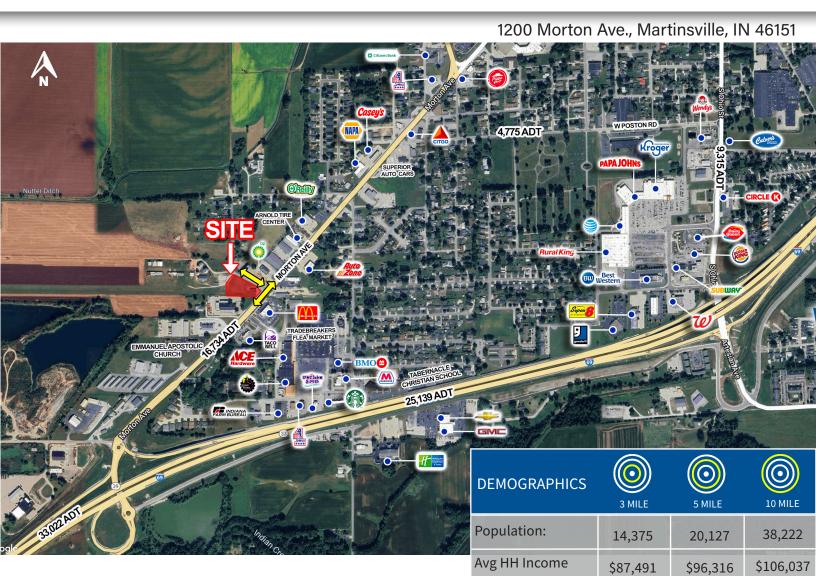

### **PROPERTY HIGHLIGHTS:**

- Premier interstate pad site opportunity for ground lease, build to suit, or sale
- Highly visible & easily accessible 0.98 acre parcel located along Morton Ave. at the newly created I-69 Exit
- Ideal for drive-thru restaurants, QSR's, or free-standing retail/medical
- New McDonald's, Taco Bell, and BP relocated to this intersection
- 16,734 VPD along Morton Ave. and 33,022 VPD along I-69

# MARKET AERIAL

1200 Morton Ave., Martinsville, IN 46151

**0.98 Acre Parcel Available for Sale, BTS, Ground Lease | Martinsville, IN** PRIME INTERSTATE PAD SITE (I-69 & Morton Ave Exit)

SITE PLAN

**PROPOSED** 