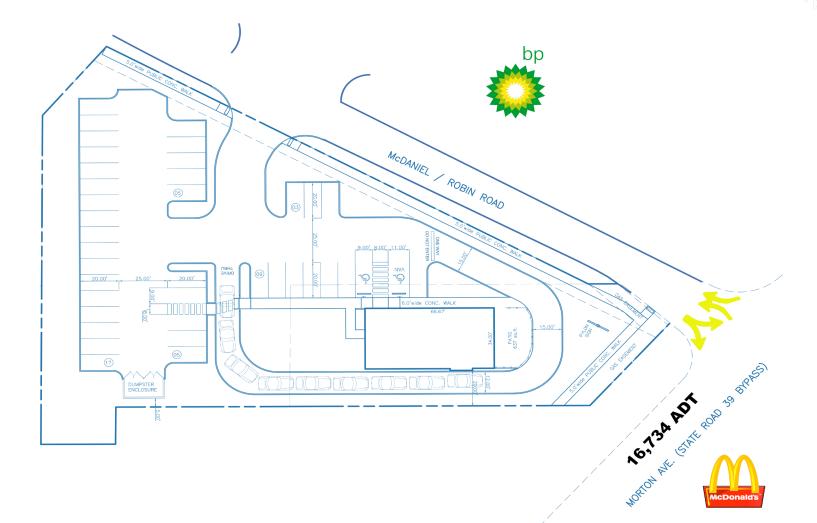

# MARKET AERIAL

1200 Morton Ave., Martinsville, IN 46151

**0.98 Acre Parcel Available for Sale, BTS, Ground Lease | Martinsville, IN** PRIME INTERSTATE PAD SITE (I-69 & Morton Ave Exit)

SITE PLAN

**PROPOSED** 

Conceptual Site Plan: SINGLE TENANT (drive-thru, patio, 39 parking spaces)

### **0.98 Acre Parcel Available for Sale, BTS, Ground Lease | Martinsville, IN** PRIME INTERSTATE PAD SITE (I-69 & Morton Ave Exit)

PROPOSED SITE PLAN