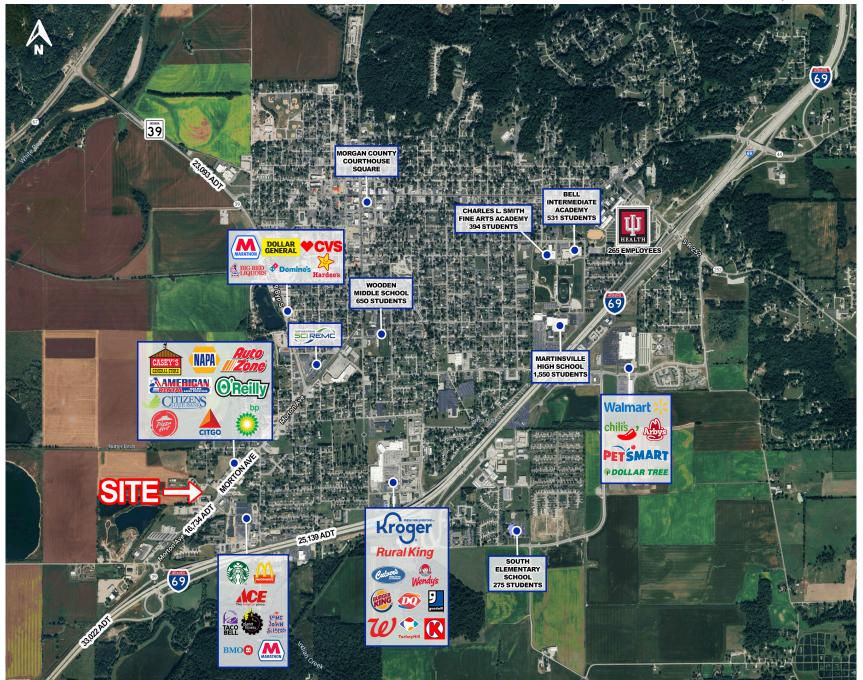

# MARKET AERIAL

1200 Morton Ave., Martinsville, IN 46151

**0.98 Acre Parcel Available for Sale, BTS, Ground Lease | Martinsville, IN** PRIME INTERSTATE PAD SITE (I-69 & Morton Ave Exit)

SITE PLAN

**PROPOSED** 