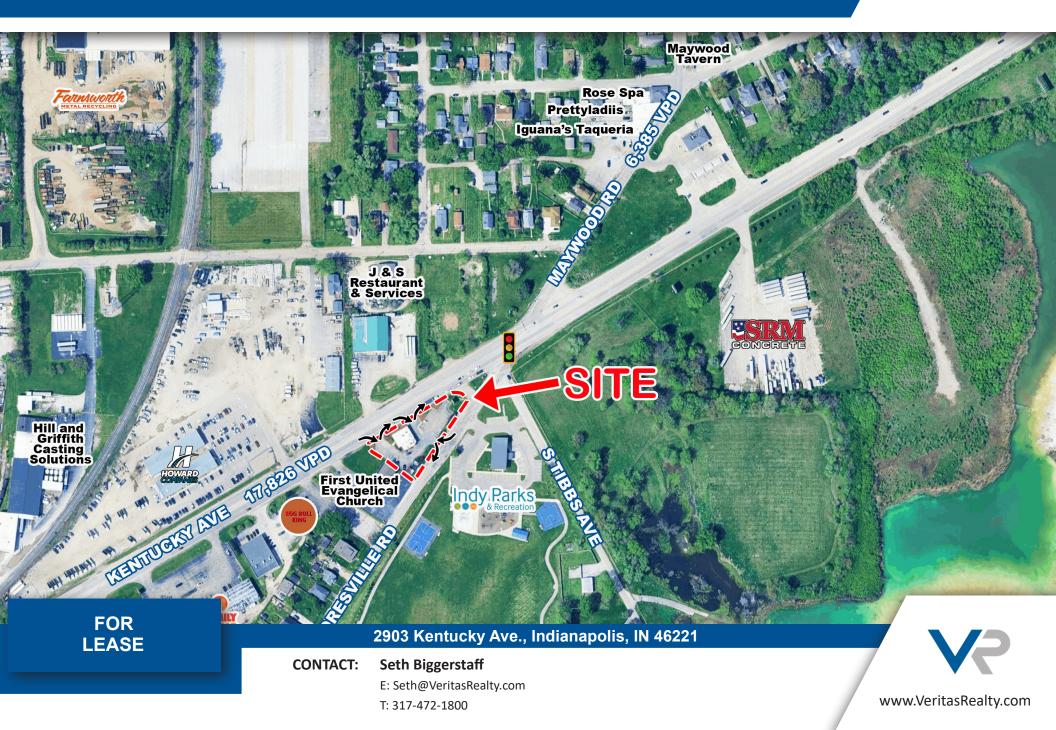

### **PROPERTY HIGHLIGHTS:**

- Located at the stoplight of Kentucky Ave, Tibbs Ave, and Mooresville Rd
- Access points to both Kentucky Avenue & Mooresville Road
- Over 24,000 cars at intersection
- Located just northeast of I-465 and south of I-70
- Surrounded by various businesses nearby including Rolls Royce