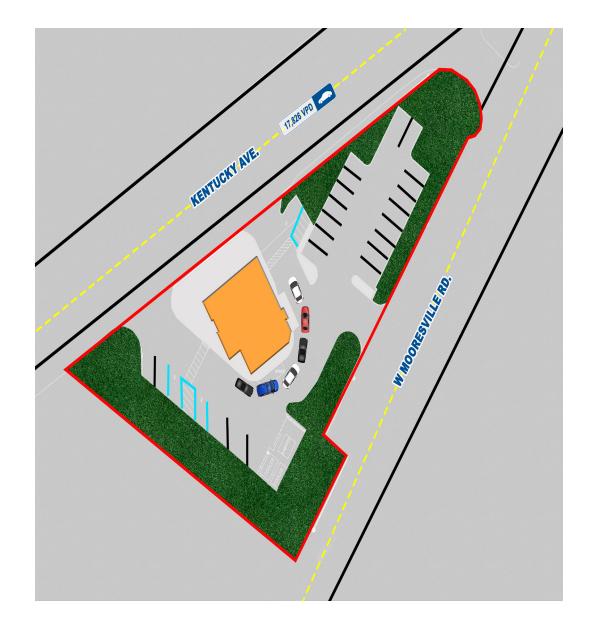

#### **PROPERTY OVERVIEW:**

- 2,680 SF freestanding restaurant
- Existing drive-thru
- ✓ +/- 0.75 acres
- +/- 26 parking spaces
- Large pylon sign
- Existing restaurant FF&E