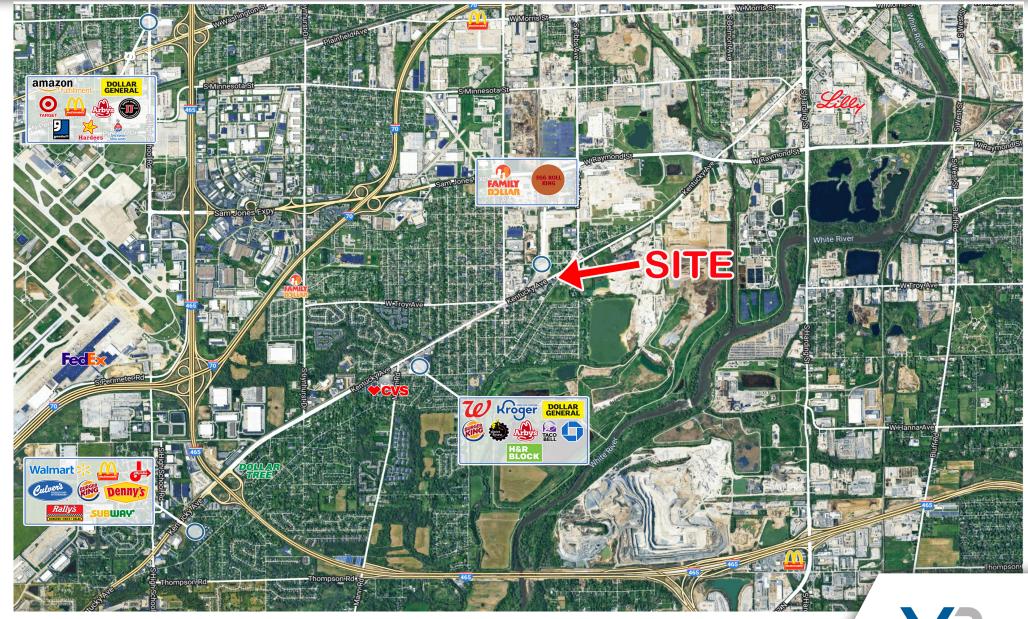

staurant
- Existing drive-thru
- ✓ +/- 0.75 acres
- +/- 26 parking spaces
- Large pylon sign
- Existing restaurant FF&E

### **PROPERTY HIGHLIGHTS:**

- Located at the stoplight of Kentucky Ave, Tibbs Ave, and Mooresville Rd
- Access points to both Kentucky Avenue & Mooresville Road
- Over 24,000 cars at intersection
- Located just northeast of I-465 and south of I-70
- Surrounded by various businesses nearby including Rolls Royce

| DEMOGRAPHICS        |          | 3 MILE   | 5 MILE   |
|---------------------|----------|----------|----------|
| Population:         | 5,324    | 36,806   | 177,249  |
| Average HH Income:  | \$52,656 | \$67,383 | \$80,814 |
| Daytime Population: | 4,432    | 36,909   | 208,468  |



# Freestanding 2,680 SF Drive-Thru Restaurant FOR LEASE

### MARKET AERIAL



#### **CONTACT:**

Seth Biggerstaff E: Seth@VeritasRealty.com T: 317-472-1800



www.VeritasRealty.com