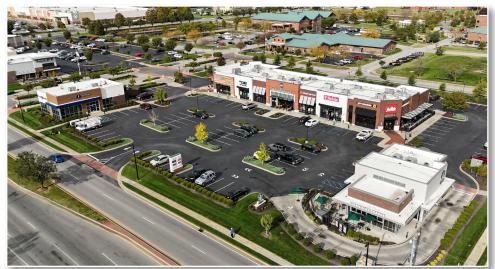

| 400       | Chillburger          | 2,500 |
|                                                                                                                                                                                   | 500       | Smoothie King        | 1,377 |
| 700Joella's Hot Chicken2,800                                                                                                                                                      | 600       | T-Mobile             | 1,950 |
|                                                                                                                                                                                   | 700       | Joella's Hot Chicken | 2,800 |



#### MARKET AERIAL



#### CENTER PHOTOS