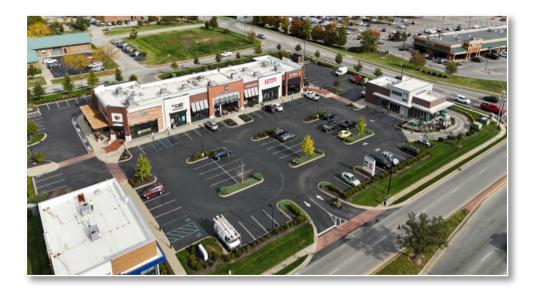

| 400       | Chillburger          | 2,500 |
|                                                                                                                                                                                   | 500       | Smoothie King        | 1,377 |
| 700Joella's Hot Chicken2,800                                                                                                                                                      | 600       | T-Mobile             | 1,950 |
|                                                                                                                                                                                   | 700       | Joella's Hot Chicken | 2,800 |



#### MARKET AERIAL



#### CENTER PHOTOS