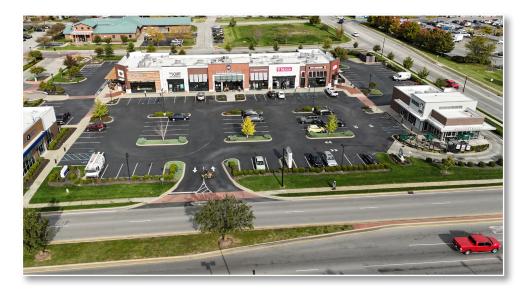

| 400       | Chillburger          | 2,500 |
|                                                                                                                                                                                   | 500       | Smoothie King        | 1,377 |
| 700Joella's Hot Chicken2,800                                                                                                                                                      | 600       | T-Mobile             | 1,950 |
|                                                                                                                                                                                   | 700       | Joella's Hot Chicken | 2,800 |



#### MARKET AERIAL



#### CENTER PHOTOS