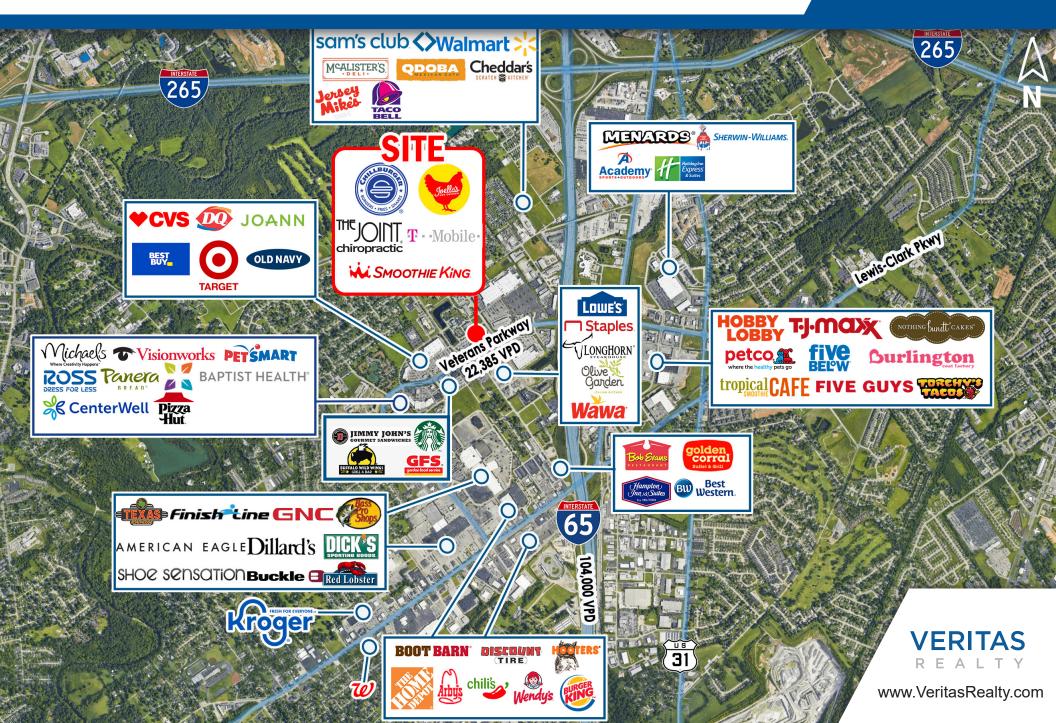

#### MARKET AERIAL

#### **PROPERTY HIGHLIGHTS:**

- Positioned in the dynamic Clarksville trade area
- ✓ Just west of I-65, with 104,00 cars per day
- Located at the stoplight of Veterans Parkway & Sam Gwin Dr and highly visible to over 22,385 CPD
- Strong co-tenacy with Starbucks, Sleep Number, T-Mobile, Joella's, The Joint, and Chillburger
- Near Target, Wal-Mart, Sam's Club, Lowe's, Hobby Lobby, TJMaxx, Ross, Ulta, and more