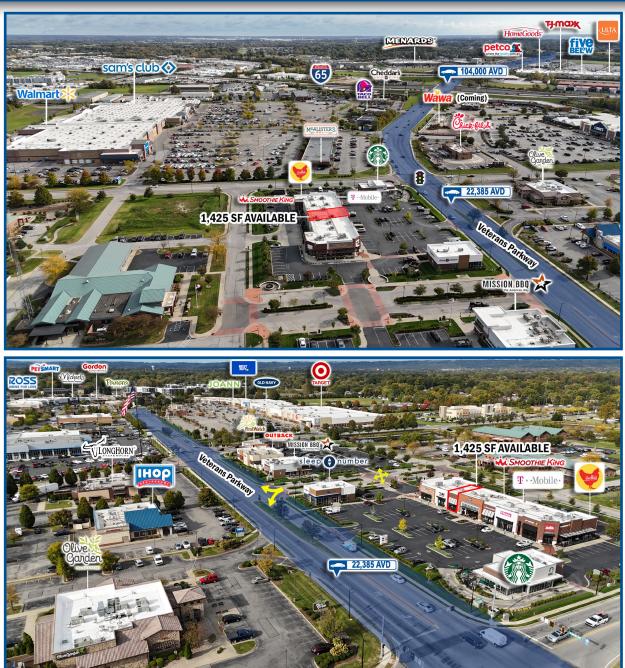

#### PROPERTY OVERVIEW

#### **PROPERTY HIGHLIGHTS:**

- Positioned in the dynamic Clarksville trade area
- ✓ Just west of I-65, with 104,00 cars per day
- Located at the stoplight of Veterans Parkway & Sam Gwin Dr and highly visible to over 22,385 CPD
- Strong co-tenacy with Starbucks, Sleep Number, T-Mobile, Joella's, The Joint, and Chillburger
- Near Target, Wal-Mart, Sam's Club, Lowe's, Hobby Lobby, TJMaxx, Ross, Ulta, and more