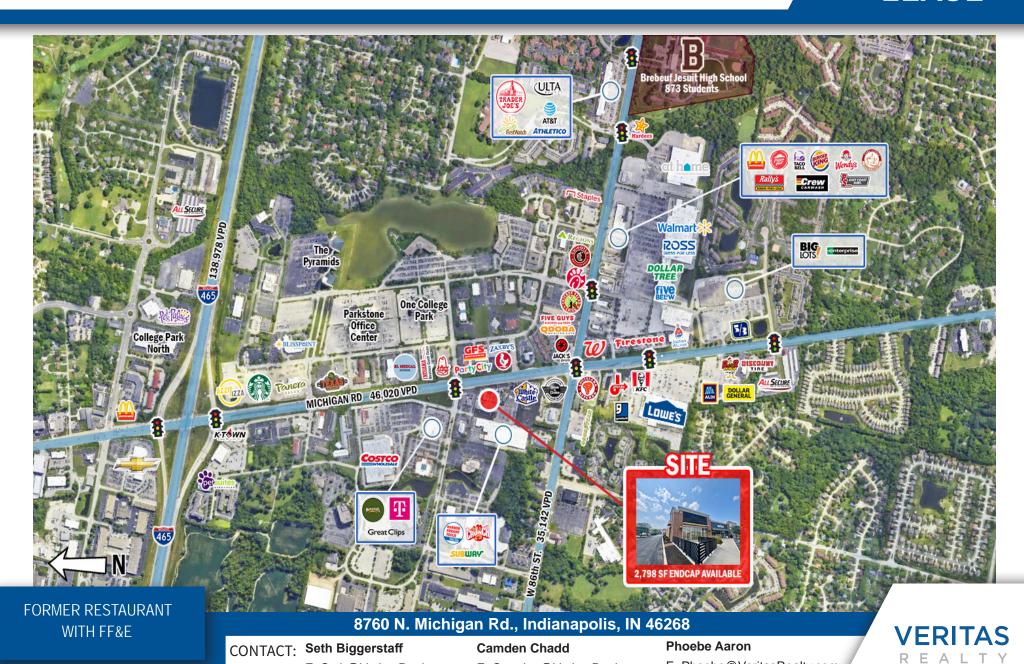

### **RETAIL SPACE AVAILABLE:**

- **2**,798 SF Endcap
- Former Restaurant with FF&E
- Equipped with patio
- Possible pick-up window
- Access to pylon sign

#### **PROPERTY HIGHLIGHTS:**

- Highly visible shopping center with Verizon & Panda Express
- Anchored by Costco, newer Crunch Fitness
  & Harbor Freight
- Access to the stoplight and a second fullaccess point on Michigan Road (46,020 VPD)
- Additional access points to 86th Street (35,142 VPD)
- Just south of I-465 (138,978 VPD)
- Strong daytime office population with College Park & Park 100
- Trader Joe's, Wal-Mart, Target, Kroger, Lowe's, and others all located nearby

**CONTACT:** 

**Seth Biggerstaff** 

E: Seth@VeritasRealty.com

T: 317-472-1800

Camden Chadd

E: Camden@VeritasRealty.com

T: 317-472-1800

**Phoebe Aaron** 