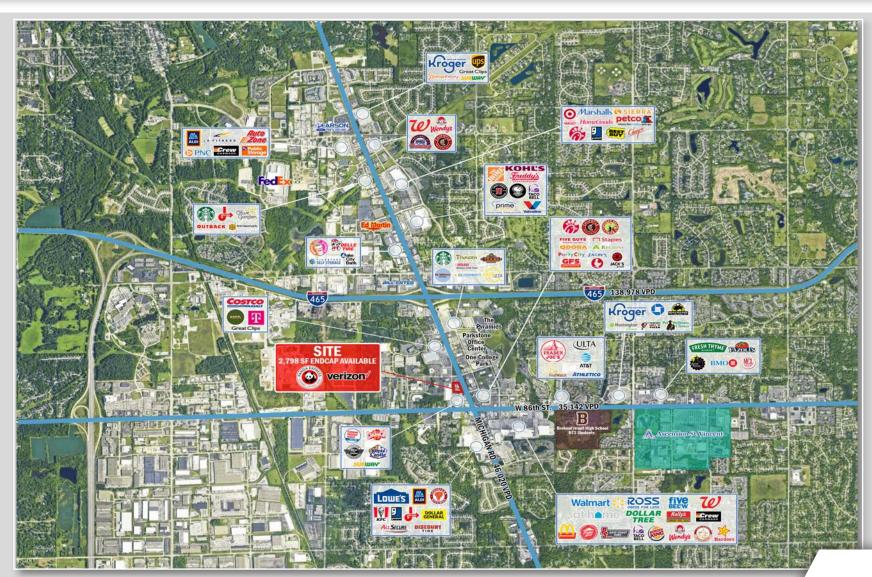

#### **PROPERTY HIGHLIGHTS:**

- Highly visible shopping center with Verizon & Panda Express
- Anchored by Costco, newer Crunch Fitness
  & Harbor Freight
- Access to the stoplight and a second fullaccess point on Michigan Road (46,020 VPD)
- Additional access points to 86th Street (35,142 VPD)
- Just south of I-465 (138,978 VPD)
- Strong daytime office population with College Park & Park 100
- Trader Joe's, Wal-Mart, Target, Kroger, Lowe's, and others all located nearby