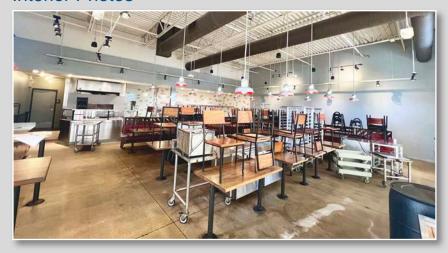

#### **Interior Photos**

Information within this brochure has been obtained from sources believed reliable, but we make no representations or warranties, expressed or implied, as to the accuracy of the information. Prospective tenant and tenant representatives must verify the information and bears all risk for any inaccuracies as it relates to property and market information.

### **RETAIL SPACE AVAILABLE:**

- **2**,798 SF Endcap
- Former Restaurant with FF&E
- Equipped with patio
- Possible pick-up window
- Access to pylon sign