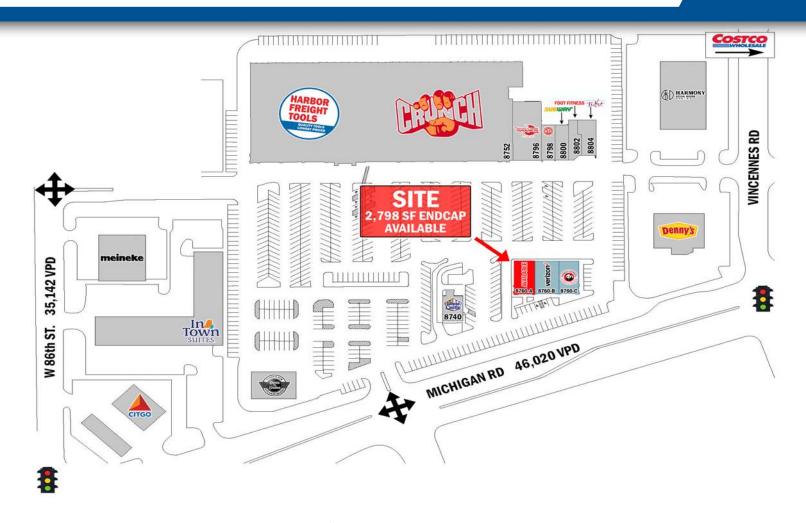

#### **PROPERTY HIGHLIGHTS:**

- Highly visible shopping center with Verizon & Panda Express
- Anchored by Costco, newer Crunch Fitness
  & Harbor Freight
- Access to the stoplight and a second fullaccess point on Michigan Road (46,020 VPD)
- Additional access points to 86th Street (35,142 VPD)
- Just south of I-465 (138,978 VPD)
- Strong daytime office population with College Park & Park 100
- Trader Joe's, Wal-Mart, Target, Kroger, Lowe's, and others all located nearby

| SUITE  | TENANT           | SF    |
|--------|------------------|-------|
| 8760-A | AVAILABLE        | 2,798 |
| 8760-B | Verizon Wireless | 3,118 |
| 8760-C | Panda Express    | 2,398 |
|        | TOTAL            | 8,314 |