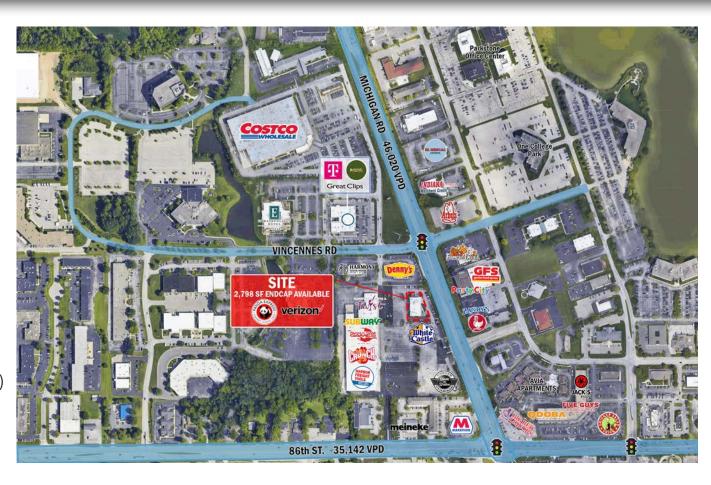

#### **PROPERTY HIGHLIGHTS:**

- Highly visible shopping center with Verizon & Panda Express
- Anchored by Costco, newer Crunch Fitness
  & Harbor Freight
- Access to the stoplight and a second fullaccess point on Michigan Road (46,020 VPD)
- Additional access points to 86th Street (35,142 VPD)
- Just south of I-465 (138,978 VPD)
- Strong daytime office population with College Park & Park 100
- Trader Joe's, Wal-Mart, Target, Kroger, Lowe's, and others all located nearby

| SUITE  | TENANT           | SF    |
|--------|------------------|-------|
| 8760-A | AVAILABLE        | 2,798 |
| 8760-B | Verizon Wireless | 3,118 |
| 8760-C | Panda Express    | 2,398 |
|        | TOTAL            | 8,314 |