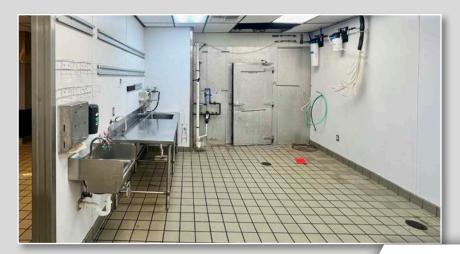

#### **Interior Photos**

Information within this brochure has been obtained from sources believed reliable, but we make no representations or warranties, expressed or implied, as to the accuracy of the information. Prospective tenant and tenant representatives must verify the information and bears all risk for any inaccuracies as it relates to property and market information.

### **RETAIL SPACE AVAILABLE:**

- **2**,798 SF Endcap
- Former Restaurant with FF&E
- Equipped with patio
- Possible pick-up window
- Access to pylon sign