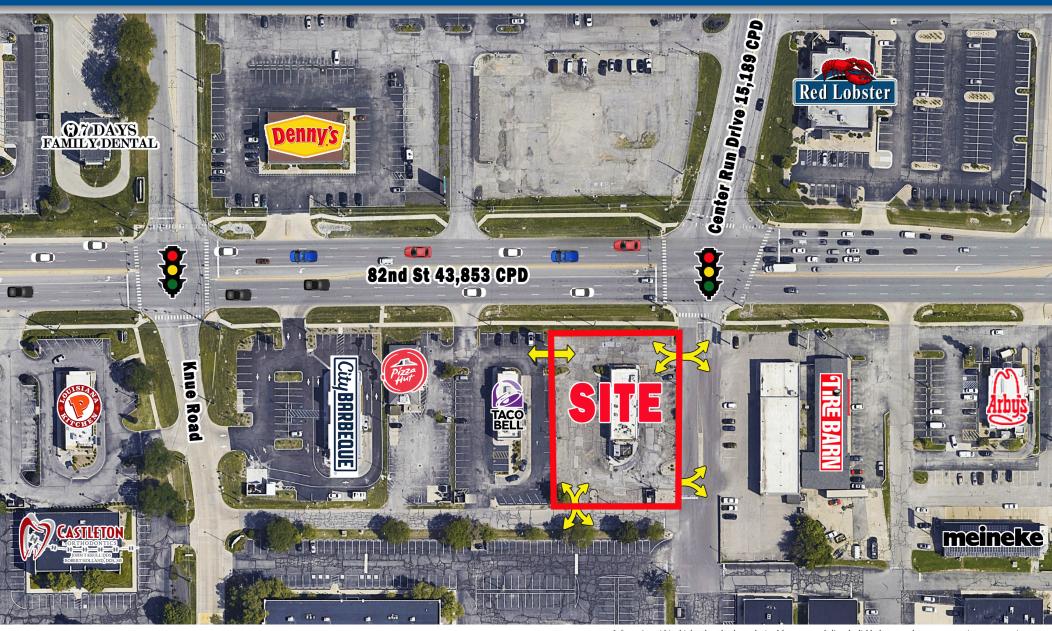

#### **PROPERTY HIGHLIGHTS:**

- Stoplight access to 82nd & Center Run Drive, combined with 59,042 cars per day
- Located between I-69 AND I-465
- Trade area anchored by Castleton Square Mall, the largest shopping destination in the state
- Strong daytime population
- Situated near Costco, Lifetime Fitness, AMC, Dick's, Macy's, Floor & Decor, Tesla, Trader Joe's, TJMaXX and more!

### MARKET AERIAL

**CONTACT:** 