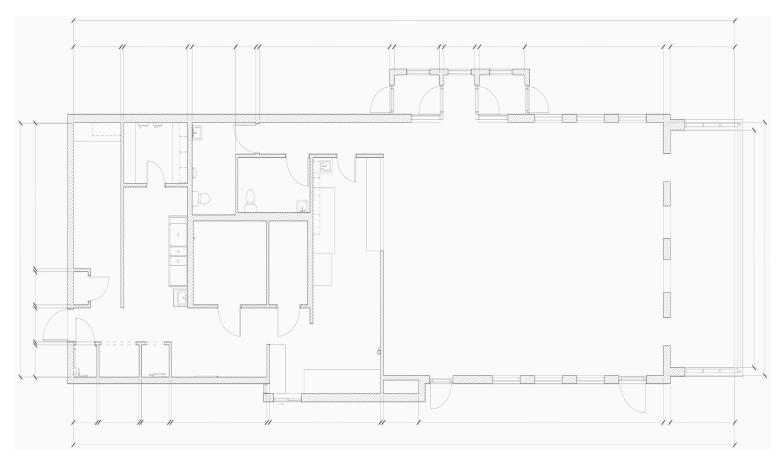

### **PROPERTY OVERVIEW:**

- 3,077 SF freestanding restaurant
- Existing drive-thru
- ≠ +/- 0.86 acres
- 54 parking spaces
- Large pylon sign
- Existing restaurant FF&E including coolers, freezers, exhaust hoods, and other FF&E

### FF&E INCLUDES:

- Four Hood Systems
- Two Coolers
- Two Freezers
- Sink and Prep Tables
- Drive-Thru
- Pylon & Directional Signage
- Men's & Women's Restrooms