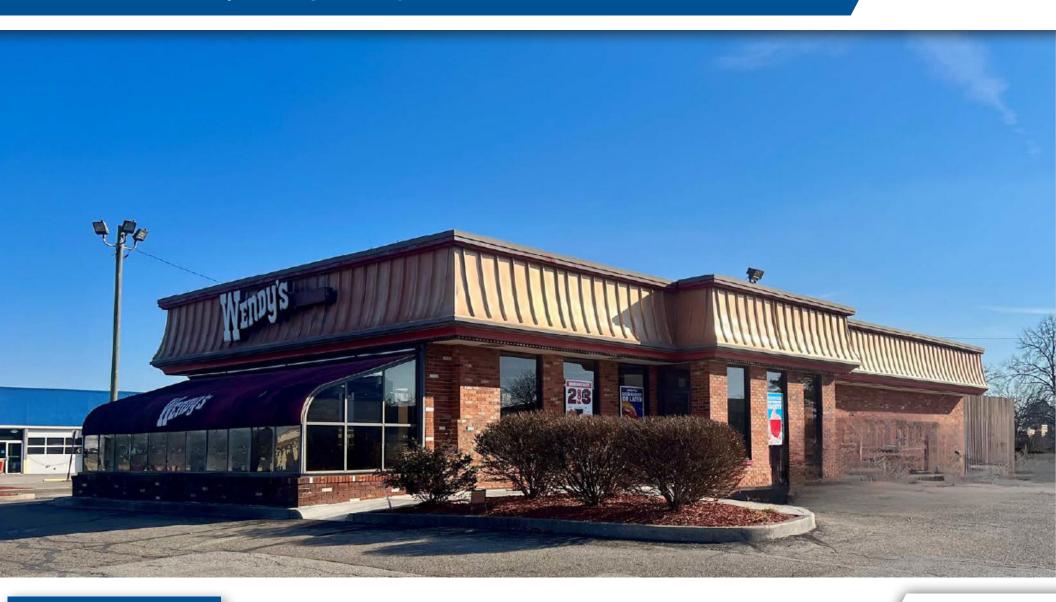

# Freestanding 3,077 SF Drive-Thru Restaurant FULLY LEASED | Mango Indy

**FULLY LEASED** 

### **PROPERTY OVERVIEW:**

- 3,077 SF freestanding restaurant
- Existing drive-thru
- ≠ +/- 0.86 acres
- 54 parking spaces
- Large pylon sign
- Existing restaurant FF&E including coolers, freezers, exhaust hoods, and other FF&E

## Freestanding 3,077 SF Drive-Thru Restaurant

### Freestanding 3,077 SF Drive-Thru Restaurant