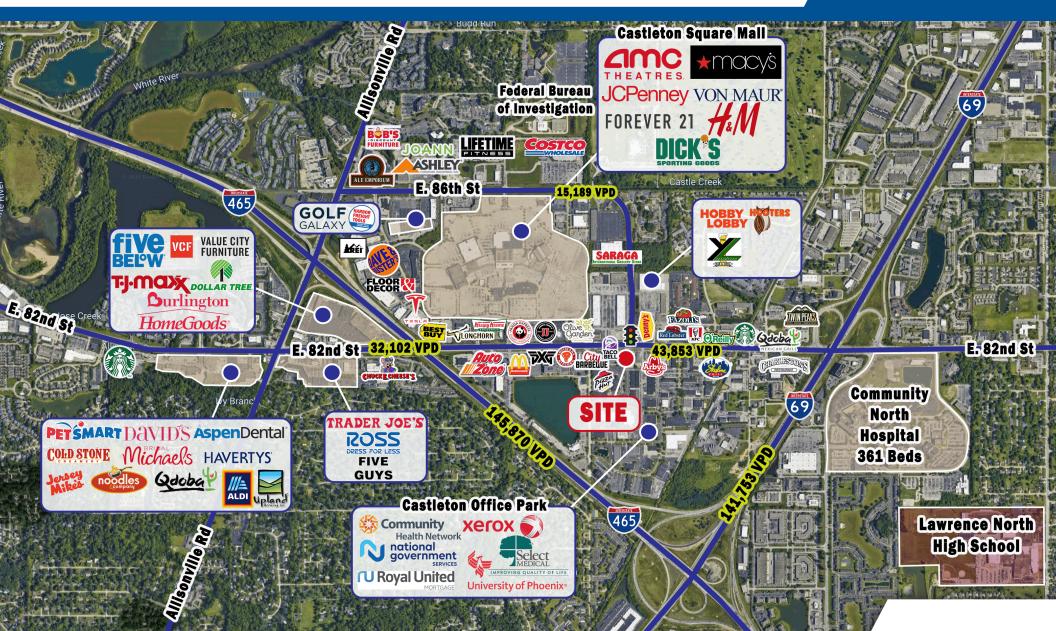

#### **PROPERTY HIGHLIGHTS:**

- Stoplight access to 82nd & Center Run Drive, combined with 59,042 cars per day
- Located between I-69 AND I-465
- Trade area anchored by Castleton Square Mall, the largest shopping destination in the state
- Strong daytime population
- Situated near Costco, Lifetime Fitness, AMC, Dick's, Macy's, Floor & Decor, Tesla, Trader Joe's, TJMaXX and more!

### MARKET AERIAL

**CONTACT:** 