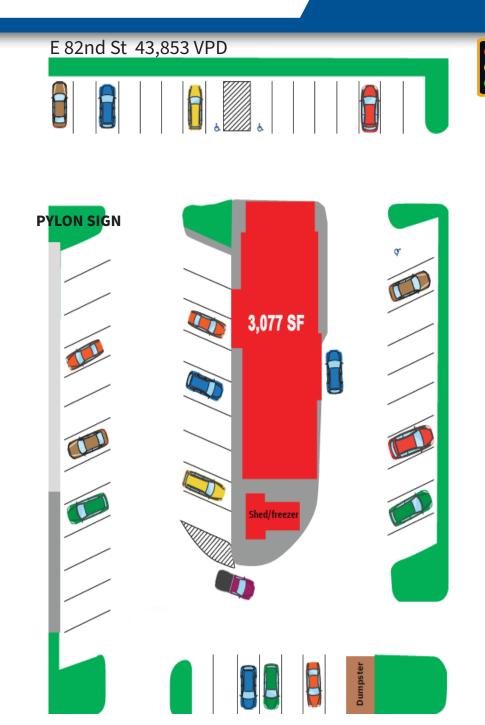

### **PROPERTY OVERVIEW:**

- 3,077 SF freestanding restaurant
- Existing drive-thru
- ≠ +/- 0.86 acres
- 54 parking spaces
- Large pylon sign
- Existing restaurant FF&E including coolers, freezers, exhaust hoods, and other FF&E

#### **PROPERTY HIGHLIGHTS:**

- Stoplight access to 82nd & Center Run Drive, combined with 59,042 cars per day
- Located between I-69 AND I-465
- Trade area anchored by Castleton Square Mall, the largest shopping destination in the state
- Strong daytime population
- Situated near Costco, Lifetime Fitness, AMC, Dick's, Macy's, Floor & Decor, Tesla, Trader Joe's, TJMaXX and more!