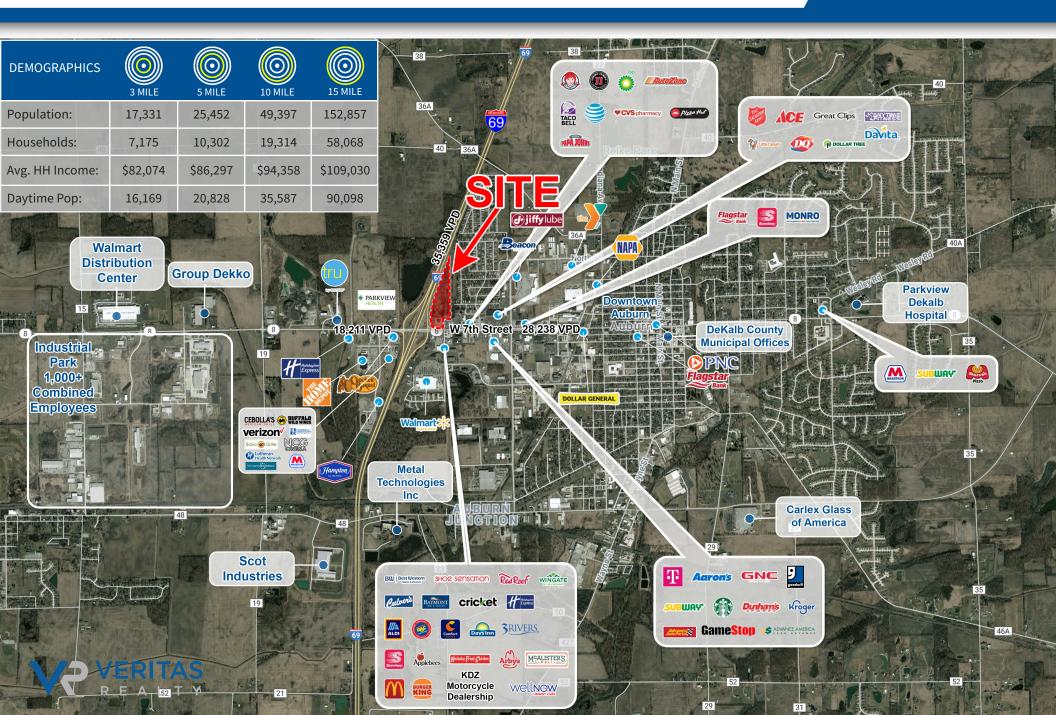

uburn, IN 46706 Tenants Opening Soon! 12} AUBURN CROSSING PHASE 1 17.6 Acr Beacon 600 X Columbia City Fort Wayne PHASE 2 🕑 jiffy lube Huntingto PARKVIEW Van Wert Decati (224) HFAITH FATON 77 Acre Downtown MONRO **Healthcare Campus COMING SOON** rieke **C**R 18.211 VPD HExpre Senior Mixed-use Paradise Living Development Grill Buffet Coming Soon 166 Units TEMPUS cricket Cutter McKenney-Harrison Westwood Car Wash Elementary Apartments Walmart KDZ Motorcycle Memorial Dealership **CEBOLLA'S** Park Apartments verizon DeKalb Med WILD WINGS FOR INFORMATION CONTACT: HEATRES **Kyle Hughes Jamison Downs** E: Jamison@VeritasRealty.com E: Khughes@VeritasRealty.com SHILOH T: 317-472-1800 T: 317-472-1800 ooale

**VERITAS** 

ΔΙΤΥ

E

R

## AUBURN CROSSING PREMIER INTERSTATE PAD SITES

### MARKET AERIAL



## AUBURN CROSSING PREMIER INTERSTATE PAD SITES

SITE PLAN



# AUBURN CROSSING PREMIER INTERSTATE PAD SITES

SITE PLAN



CONTACT:

Jamison Downs T: 317-472-1800 E: Jamison@VeritasRealty.com

**Kyle Hughes** T: 317-472-1800 E: Khughes@VeritasRealty.com VERITAS R E A L T Y

www.VeritasRealty.com