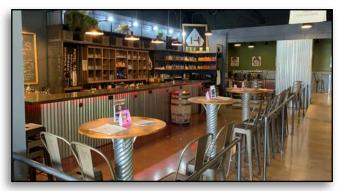

## **PROPERTY OVERVIEW:**

- +/- 3,400 SF former restaurant
- +/- 1,400 SF patio with four-season enclosure
- Three-way liquor license available PROPERTY HIGHLIGHTS:
- 3,400 SF former restaurant available with bar, large outdoor patio and four-season seating area
- Located along Zionsville Rd, just south of 106th St and downtown Zionsville; conveniently located in the southeast area of Boone County and within minutes to both Interstate 465 and 65
- 61 parking spaces
- Zionsville is a highly recognized and awarded city inluding "Best Cities to Live in Indiana (2019) and Best High Schools in Indiana (2021)
- Downtown Zionsville is located less than 1/2 mile from the site and is one of the few towns in the US that have preserved its brick main street