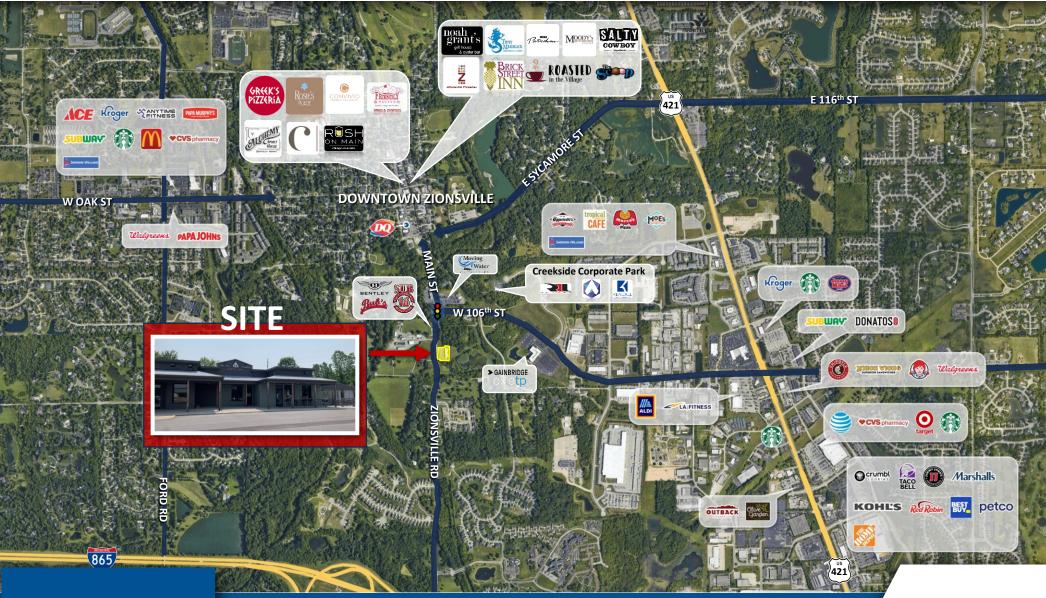

## ZIONSVILLE STATION | 3,400 SF SUBLEASE FORMER RESTAURANT WITH PATIO

PROPERTY OVERVIEW

## **PROPERTY OVERVIEW:**

- +/- 3,400 SF former restaurant
- +/- 1,400 SF patio with four-season enclosure
- Three-way liquor license available PROPERTY HIGHLIGHTS:
- 3,400 SF former restaurant available with bar, large outdoor patio and four-season seating area
- Located along Zionsville Rd, just south of 106th St and downtown Zionsville; conveniently located in the southeast area of Boone County and within minutes to both Interstate 465 and 65
- 61 parking spaces
- Zionsville is a highly recognized and awarded city inluding "Best Cities to Live in Indiana (2019) and Best High Schools in Indiana (2021)
- Downtown Zionsville is located less than 1/2 mile from the site and is one of the few towns in the US that have preserved its brick main street