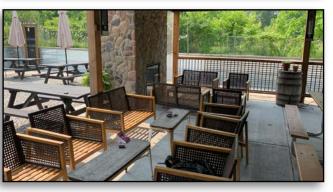

## **PROPERTY OVERVIEW:**

- +/- 3,400 SF former restaurant
- +/- 1,400 SF patio with four-season enclosure
- Three-way liquor license available PROPERTY HIGHLIGHTS:
- 3,400 SF former restaurant available with bar, large outdoor patio and four-season seating area
- Located along Zionsville Rd, just south of 106th St and downtown Zionsville; conveniently located in the southeast area of Boone County and within minutes to both Interstate 465 and 65
- 61 parking spaces
- Zionsville is a highly recognized and awarded city inluding "Best Cities to Live in Indiana (2019) and Best High Schools in Indiana (2021)
- Downtown Zionsville is located less than 1/2 mile from the site and is one of the few towns in the US that have preserved its brick main street