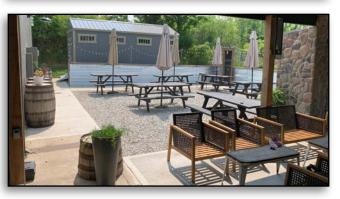

## **PROPERTY OVERVIEW:**

- +/- 3,400 SF former restaurant
- +/- 1,400 SF patio with four-season enclosure
- Three-way liquor license available PROPERTY HIGHLIGHTS:
- 3,400 SF former restaurant available with bar, large outdoor patio and four-season seating area
- Located along Zionsville Rd, just south of 106th St and downtown Zionsville; conveniently located in the southeast area of Boone County and within minutes to both Interstate 465 and 65
- 61 parking spaces
- Zionsville is a highly recognized and awarded city inluding "Best Cities to Live in Indiana (2019) and Best High Schools in Indiana (2021)
- Downtown Zionsville is located less than 1/2 mile from the site and is one of the few towns in the US that have preserved its brick main street