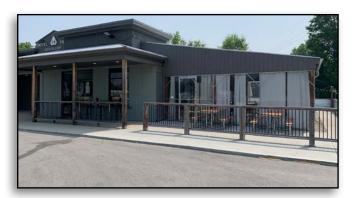

## **PROPERTY OVERVIEW:**

- +/- 3,400 SF former restaurant
- +/- 1,400 SF patio with four-season enclosure
- Three-way liquor license available PROPERTY HIGHLIGHTS:
- 3,400 SF former restaurant available with bar, large outdoor patio and four-season seating area
- Located along Zionsville Rd, just south of 106th St and downtown Zionsville; conveniently located in the southeast area of Boone County and within minutes to both Interstate 465 and 65
- 61 parking spaces
- Zionsville is a highly recognized and awarded city inluding "Best Cities to Live in Indiana (2019) and Best High Schools in Indiana (2021)
- Downtown Zionsville is located less than 1/2 mile from the site and is one of the few towns in the US that have preserved its brick main street