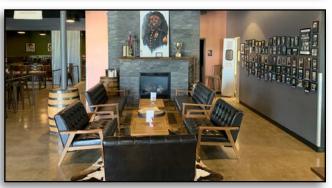

## **PROPERTY OVERVIEW:**

- +/- 3,400 SF former restaurant
- +/- 1,400 SF patio with four-season enclosure
- Three-way liquor license available PROPERTY HIGHLIGHTS:
- 3,400 SF former restaurant available with bar, large outdoor patio and four-season seating area
- Located along Zionsville Rd, just south of 106th St and downtown Zionsville; conveniently located in the southeast area of Boone County and within minutes to both Interstate 465 and 65
- 61 parking spaces
- Zionsville is a highly recognized and awarded city inluding "Best Cities to Live in Indiana (2019) and Best High Schools in Indiana (2021)
- Downtown Zionsville is located less than 1/2 mile from the site and is one of the few towns in the US that have preserved its brick main street