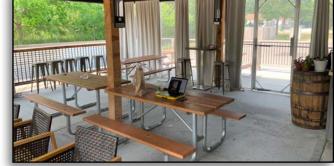

## **PROPERTY OVERVIEW:**

- +/- 3,400 SF former restaurant
- +/- 1,400 SF patio with four-season enclosure
- Three-way liquor license available PROPERTY HIGHLIGHTS:
- 3,400 SF former restaurant available with bar, large outdoor patio and four-season seating area
- Located along Zionsville Rd, just south of 106th St and downtown Zionsville; conveniently located in the southeast area of Boone County and within minutes to both Interstate 465 and 65
- 61 parking spaces
- Zionsville is a highly recognized and awarded city inluding "Best Cities to Live in Indiana (2019) and Best High Schools in Indiana (2021)
- Downtown Zionsville is located less than 1/2 mile from the site and is one of the few towns in the US that have preserved its brick main street