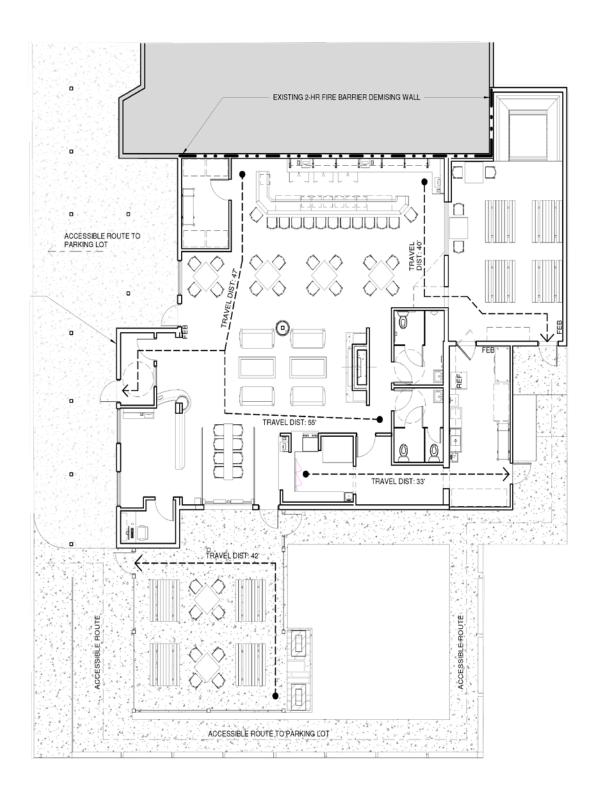

## ZIONSVILLE STATION | 3,400 SF SUBLEASE FORMER RESTAURANT WITH PATIO

SITE PLAN