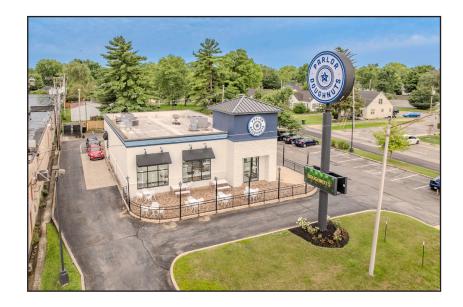

### FREESTANDING BUILDING WITH DRIVE-THRU

2,940 SF | 0.57 ACRE OUTLOT | PARLOR DOUGHNUTS | 100% LEASED

FREESTANDING RESTAURANT NEAR
MCGALLIARD RD AND WHEELING AVE

909 W McGalliard Rd, Muncie, IN 47303

**CONTACT:** Andrew Demaree

E: ADemaree@VeritasRealty.com T: 317-472-1800

#### **Jamison Downs**

E: Jamison@VeritasRealty.com T: 317-472-1800

AERIAL SITE