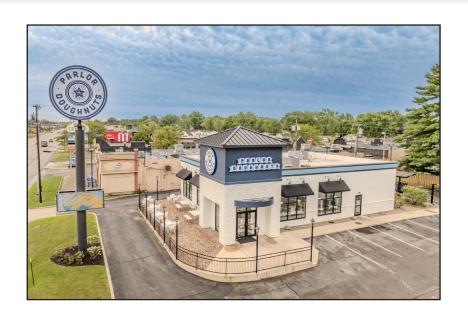

## FREESTANDING BUILDING WITH DRIVE-THRU 2,940 SF | 0.57 ACRE OUTLOT | PARLOR DOUGHNUTS | 100% LEASED