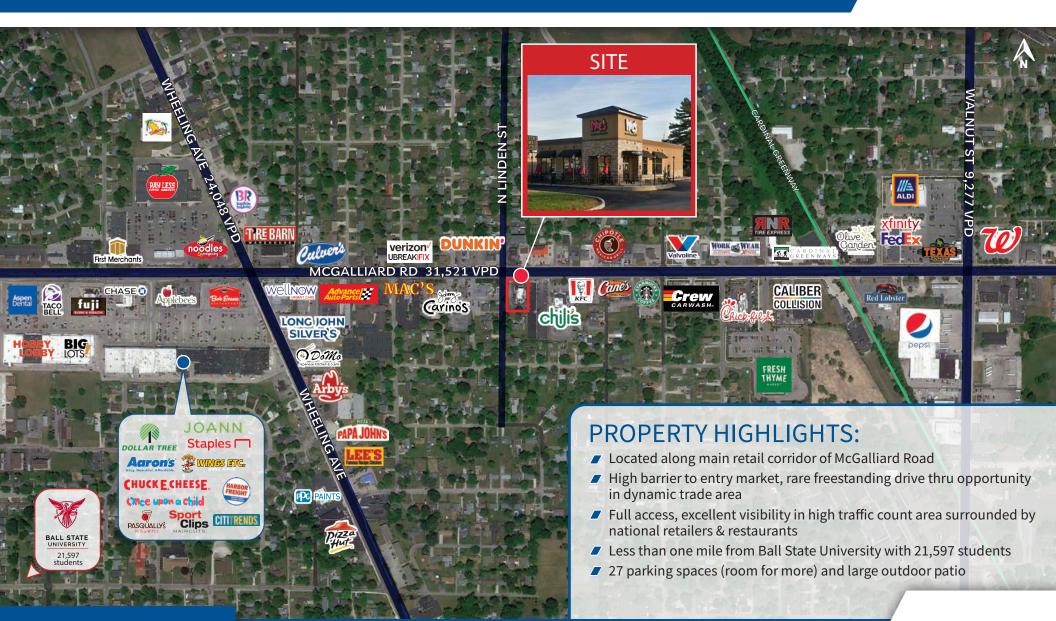

### FREESTANDING BUILDING WITH DRIVE-THRU

2,940 SF | 0.57 ACRE OUTLOT | PARLOR DOUGHNUTS | 100% LEASED

FREESTANDING RESTAURANT NEAR
MCGALLIARD RD AND WHEELING AVE

909 W McGalliard Rd, Muncie, IN 47303

**CONTACT:** Andrew Demaree

### PROPERTY AERIAL