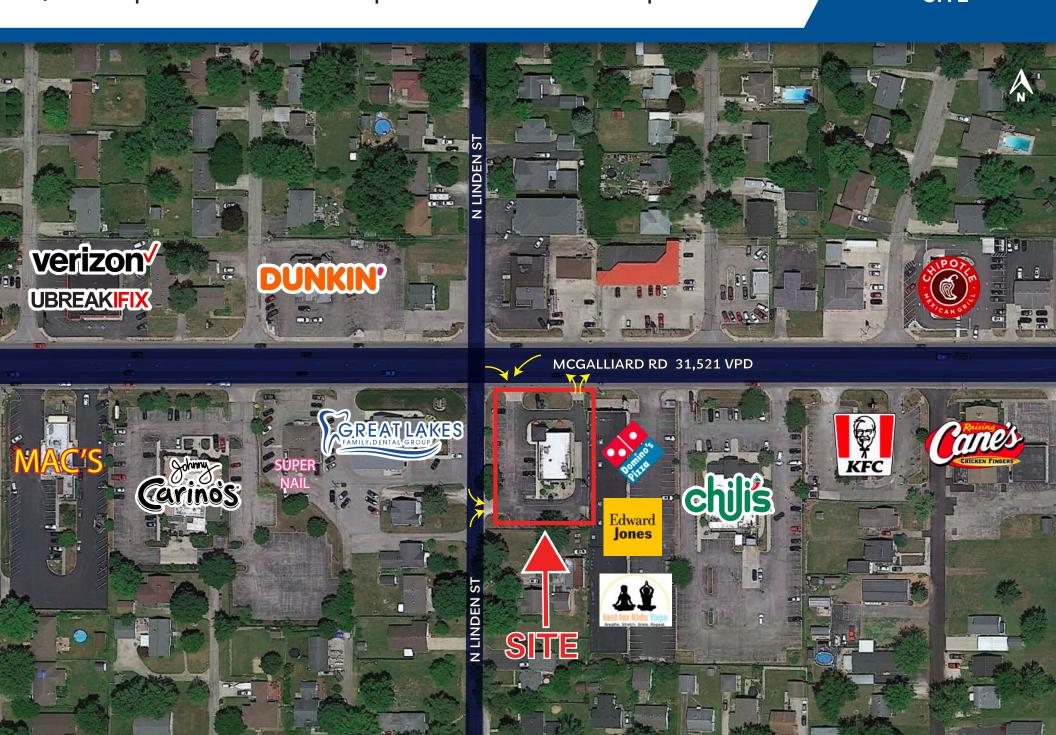

# FREESTANDING BUILDING WITH DRIVE-THRU 2,940 SF | 0.57 ACRE OUTLOT | PARLOR DOUGHNUTS | 100% LEASED

### PROPERTY AERIAL