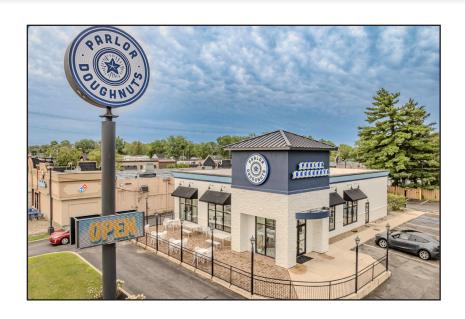

# FREESTANDING BUILDING WITH DRIVE-THRU 2,940 SF | 0.57 ACRE OUTLOT | PARLOR DOUGHNUTS | 100% LEASED