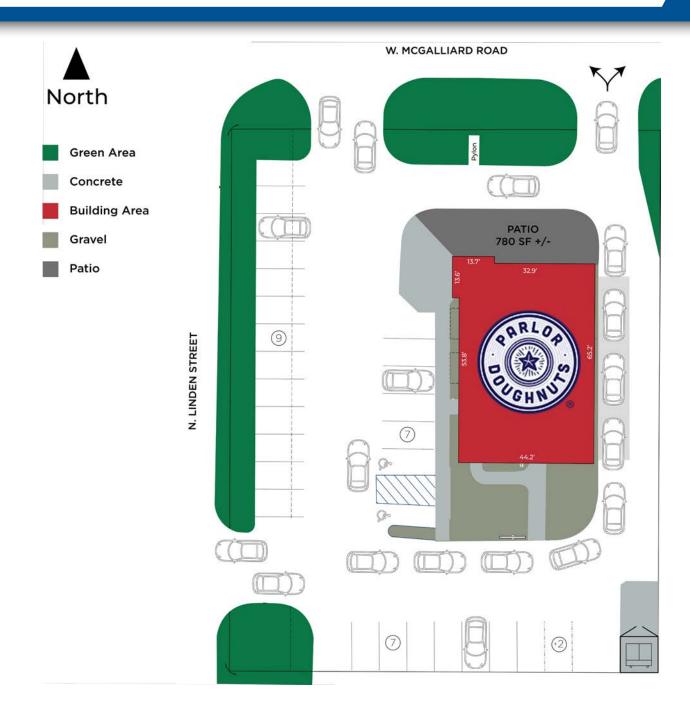

## FREESTANDING BUILDING WITH DRIVE-THRU 2,940 SF | 0.57 ACRE OUTLOT | PARLOR DOUGHNUTS | 100% LEASED