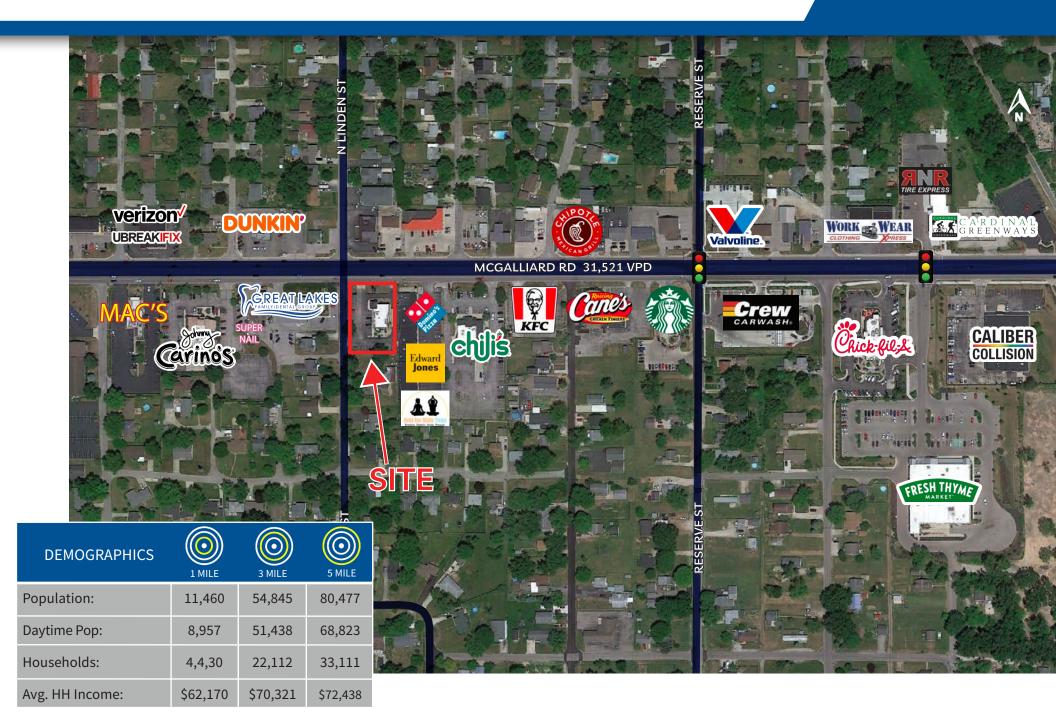

### FREESTANDING BUILDING WITH DRIVE-THRU 2,940 SF | 0.57 ACRE OUTLOT | PARLOR DOUGHNUTS | 100% LEASED

#### MARKET OVERVIEW