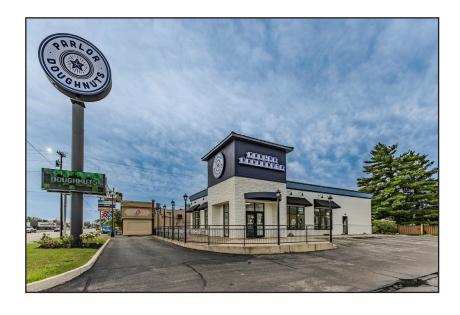

### FREESTANDING BUILDING WITH DRIVE-THRU 2,940 SF | 0.57 ACRE OUTLOT | PARLOR DOUGHNUTS | 100% LEASED