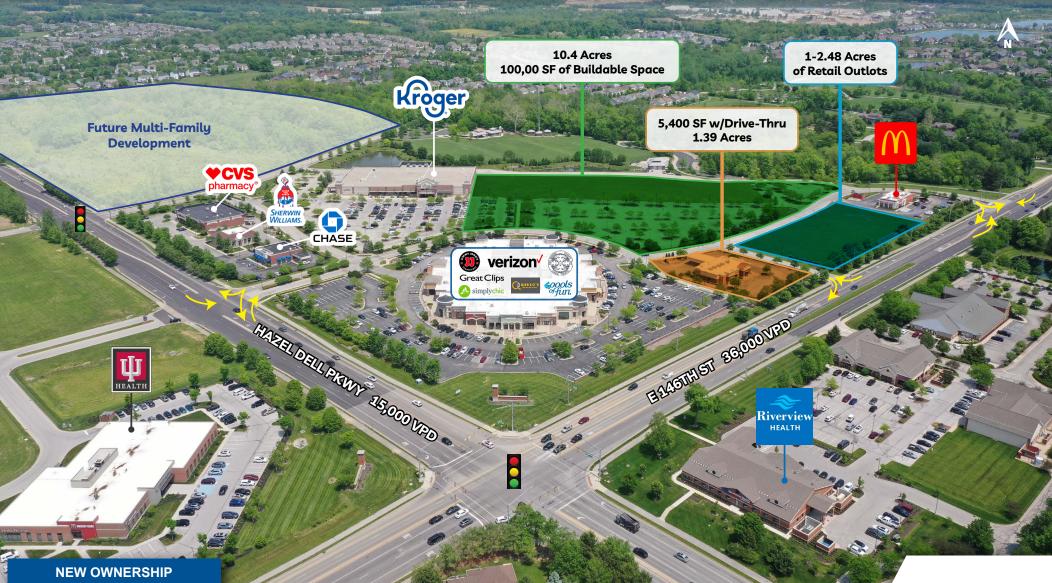

### **PROPERTY HIGHLIGHTS:**

- Noble West is a large scale development with Kroger, McDonald's, CVS, Verizon, Great Clips, Sherwin Williams, Chase Bank, and more!
- Anchored by strong performing Kroger
- Located at the intersection of 146th & Hazel Dell Road which has over 50,000 cars per day combined
- Densely populated with affluent households
- Conveniently situated to serve Noblesville, Carmel, Fishers, and Westfield

#### **RETAIL SPACE AVAILABLE:**

- 2,200-5,400 SF Outlot Building with Drive-Thru
  - 2,200 SF Drive-Thru
  - 3,200 SF Bank Drive-Thru

#### • 1.39 Acres

#### LAND AVAILABLE:

- 1-2.48 Acres of Retail Outlots
- 10.4 Acres or +/-100,000 SF of buildable SF with completed site infrastructure