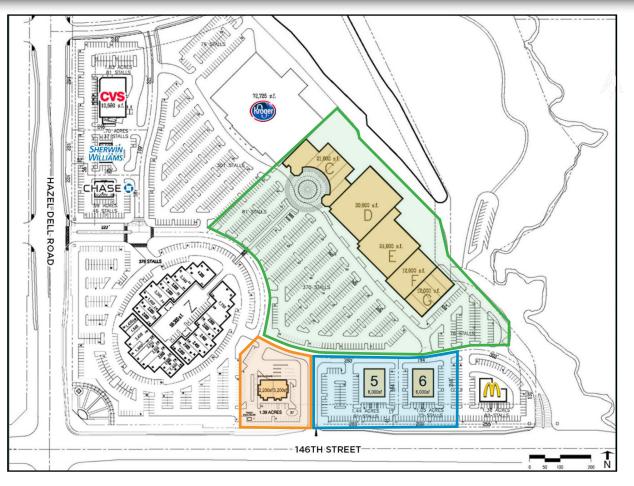

#### **RETAIL SPACE AVAILABLE:**

- 2,200-5,400 SF Outlot Building with Drive-Thru
  - 2,200 SF Drive-Thru
  - 3,200 SF Bank Drive-Thru

#### • 1.39 Acres

#### LAND AVAILABLE:

- 1-2.48 Acres of Retail Outlots
- 10.4 Acres or +/-100,000 SF of buildable SF with completed site infrastructure