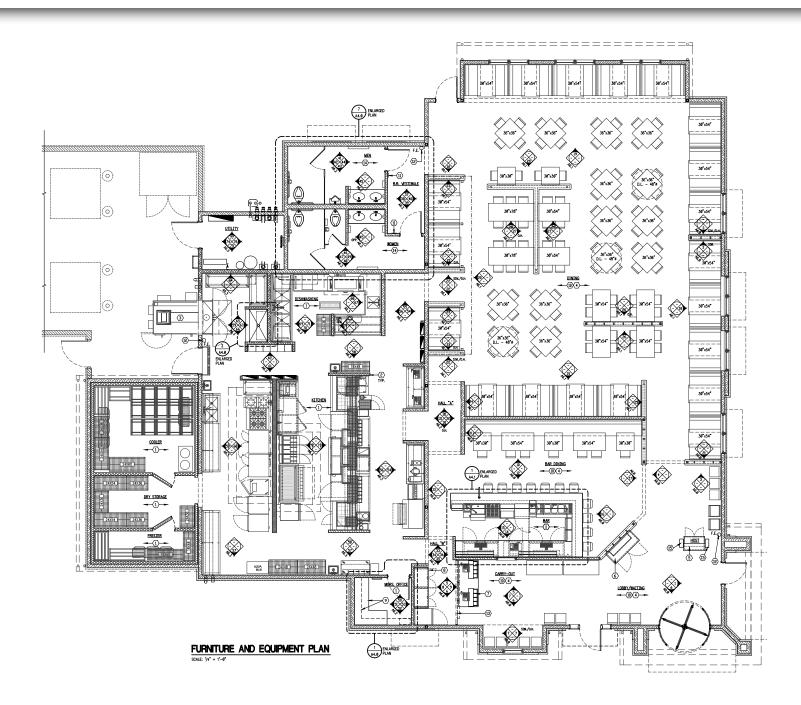

etailers include BJ's Wholesale Club, Cabela's, Burlington, Marshalls, Dick's, Emagine Theater, Duluth, Total Wine, ULTA & more!
- Less than 1 mile from Ruoff Music Center (outdoor venue that seats nearly 25,000 people)
- Close proximity to two different major hospitals: IU Health Saxony and Ascension Fishers
- Affluent and rapidly growing residential population

RFAIT

| DEMOGRAPHICS        | 1 MILE    | 3 MILE    | 5 MILE    |
|---------------------|-----------|-----------|-----------|
| Population:         | 3,208     | 45,192    | 107,835   |
| Households:         | 1,054     | 15,465    | 37,260    |
| Avg. HH Income:     | \$140,897 | \$134,621 | \$139,750 |
| Daytime Population: | 5,804     | 22,266    | 58,198    |



# **FREESTANDING RESTAURANT AVAILABLE** 5,632 SF | FOR LEASE





# FREESTANDING RESTAURANT AVAILABLE 5,632 SF | FOR LEASE

AS

E AL

## MARKET **AERIAL**



13455 Tegler Drive, Noblesville, IN

# **FREESTANDING RESTAURANT AVAILABLE** 5,632 SF | FOR LEASE

### MARKET AERIAL



CONTACT:

**CHAIN\_INKS** 

RETAIL ADVISORS

John Holloway T: 317-472-1800 E: John@VeritasRealty.com Seth Biggerstaff T: 317-472-1800 E: Seth@VeritasRealty.com VERITAS REALTY

www.VeritasRealty.com