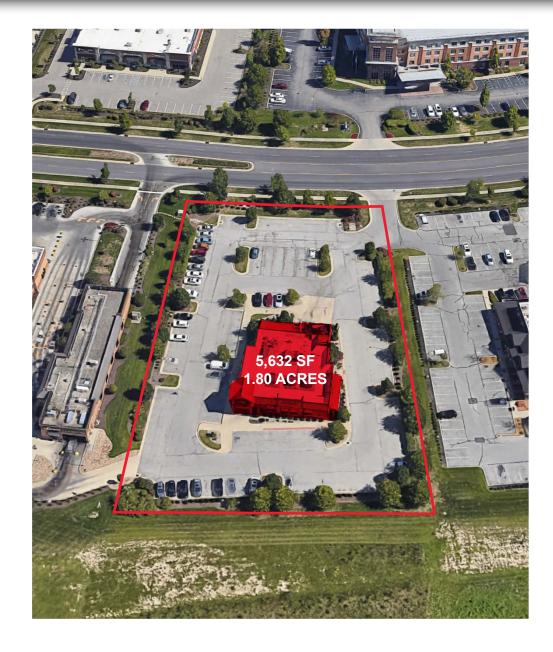

# FREESTANDING RESTAURANT AVAILABLE FOR LEASE

5,632 SF 1.80 Acres

### **PROPERTY OVERVIEW:**

- ✓ 5,632 SF Freestanding Restaurant
- 1.80 Acres
- +/-119 parking spaces
  LOCATION HIGHLIGHTS:
- Visible & accessible to over 33,000 cars per day on Campus Parkway
- Positioned just west of I-69 interchange (87,136 cars per day)
- Located in super regional trade area of Saxony/ Hamilton Town Center
- Surrounding retailers include BJ's Wholesale Club, Cabela's, Burlington, Marshalls, Dick's, Emagine Theater, Duluth, Total Wine, ULTA & more!
- Less than 1 mile from Ruoff Music Center (outdoor venue that seats nearly 25,000 people)
- Close proximity to two different major hospitals: IU Health Saxony and Ascension Fishers
- Affluent and rapidly growing residential population