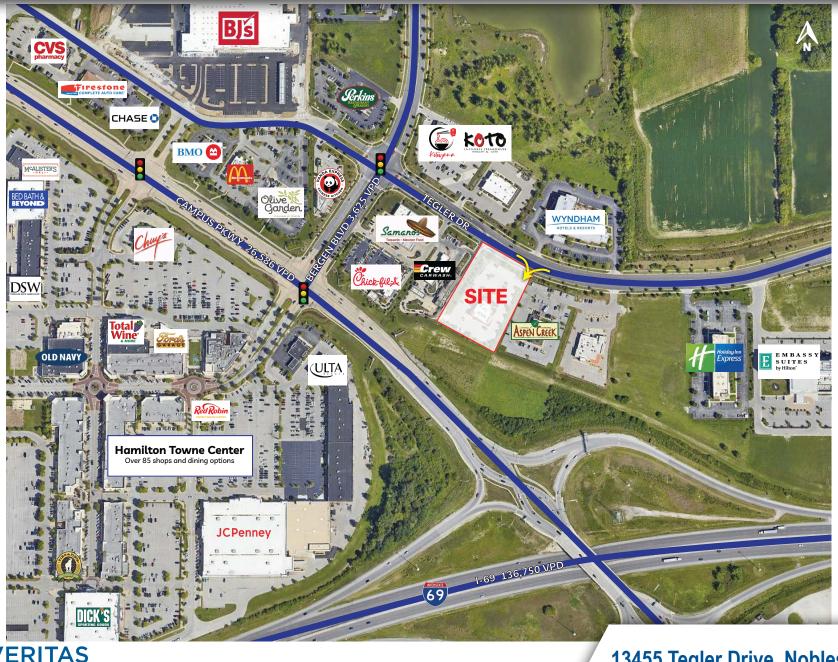

er, Duluth, Total Wine, ULTA & more!
- Less than 1 mile from Ruoff Music Center (outdoor venue that seats nearly 25,000 people)
- Close proximity to two different major hospitals: IU Health Saxony and Ascension Fishers
- Affluent and rapidly growing residential population

RFAIT

| DEMOGRAPHICS        | 1 MILE    | 3 MILE    | 5 MILE    |
|---------------------|-----------|-----------|-----------|
| Population:         | 3,208     | 45,192    | 107,835   |
| Households:         | 1,054     | 15,465    | 37,260    |
| Avg. HH Income:     | \$140,897 | \$134,621 | \$139,750 |
| Daytime Population: | 5,804     | 22,266    | 58,198    |



# **FREESTANDING RESTAURANT AVAILABLE** 5,632 SF | FOR LEASE





# FREESTANDING RESTAURANT AVAILABLE 5,632 SF | FOR LEASE

AS

E AL

## MARKET **AERIAL**



13455 Tegler Drive, Noblesville, IN

# **FREESTANDING RESTAURANT AVAILABLE** 5,632 SF | FOR LEASE

### MARKET AERIAL



CONTACT:

**CHAIN\_INKS** 

RETAIL ADVISORS

John Holloway T: 317-472-1800 E: John@VeritasRealty.com Seth Biggerstaff T: 317-472-1800 E: Seth@VeritasRealty.com VERITAS REALTY

www.VeritasRealty.com