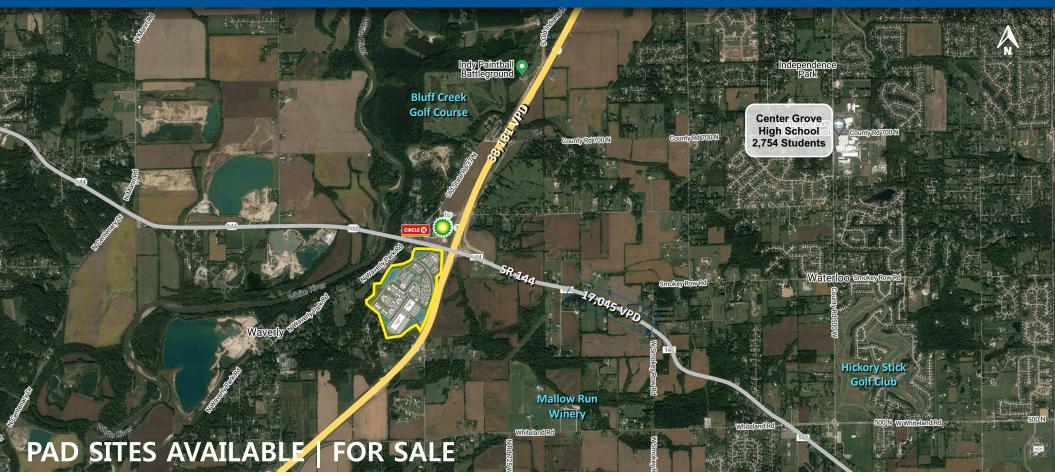

## PAD SITES AVAILABLE | FOR SALE 89 ACRE MIXED-USE DEVELOPMENT

#### **PROPERTY HIGHLIGHTS:**

+/- 89 Acre Mixed-Use Development with Restaurant, Auto, Medical, Hotel, and Apartment Pads | For Sale or Lease

Intersection of Morgan, Hendricks, and Johnson Counties

Immediate Access from I-69 (33,131 ADT) and SR 144 (17,045 ADT)

Located in a highly underserved area, brining new amenities like grocery, fuel & convenience services, restaurant & retail, and new market-rate apartments to a wide ranging population base.

Newly completed highway interchange off of I-69. I-69 road construction completed from Indianapolis to Evansville

Round-a-bout recently completed on SR-144 for quick access

Less than 3.5 miles from Center Grove Public Schools (over 8,959 students)

US-144 is one of the only roads that crosses the White River, providing direct access to Mooresville, Plainfield and IND airport for Johnson County commuters