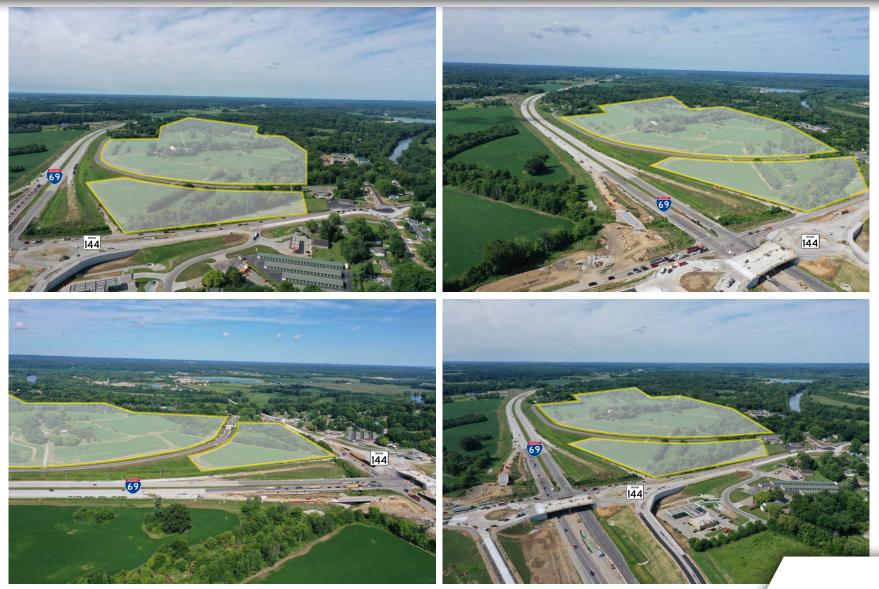

staurant & retail, and new market-rate apartments to a wide ranging population base.



Newly completed highway interchange off of I-69. I-69 road construction completed from Indianapolis to Evansville

Round-a-bout recently completed on SR-144 for quick access

Less than 3.5 miles from Center Grove Public Schools (over 8,959 students)

US-144 is one of the only roads that crosses the White River, providing direct access to Mooresville, Plainfield and IND airport for Johnson County commuters





## PAD SITES AVAILABLE | FOR SALE 89 ACRE MIXED-USE DEVELOPMENT

#### PROPERTY SITE PLAN



E: Ademaree@VeritasRealty.com T: 317-472-1800 Amy Tharp E: Amy@VeritasRealty.com T: 317-472-1800

www.VeritasRealty.com

## PAD SITES AVAILABLE | FOR SALE 89 ACRE MIXED-USE DEVELOPMENT

#### AERIAL PHOTOS



#### CONTACT:

Andrew Demaree E: Ademaree@VeritasRealty.com T: 317-472-1800 Amy Tharp E: Amy@VeritasRealty.com T: 317-472-1800

#### **VERITAS** R E A L T Y

www.VeritasRealty.com

## PAD SITES AVAILABLE | FOR SALE **89 ACRE MIXED-USE DEVELOPMENT**

### **PROPERTY SITE PLAN**



#### CONTACT:

Andrew Demaree E: Ademaree@VeritasRealty.com T: 317-472-1800

**Amy Tharp** E: Amy@VeritasRealty.com T: 317-472-1800



www.VeritasRealty.com