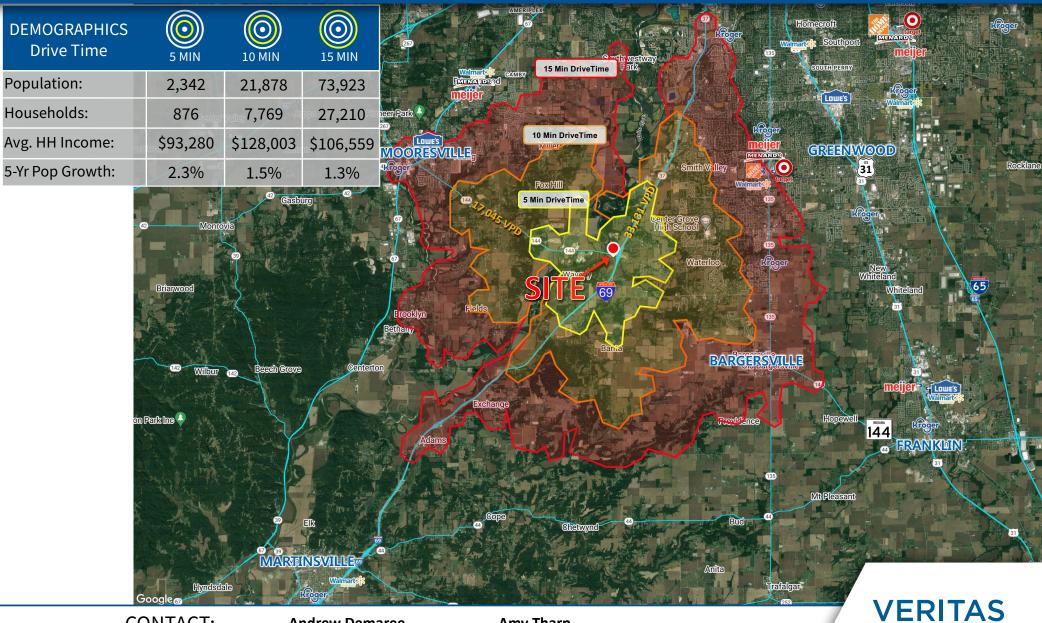

## PAD SITES AVAILABLE | FOR SALE 89 ACRE MIXED-USE DEVELOPMENT

#### AERIAL PHOTOS