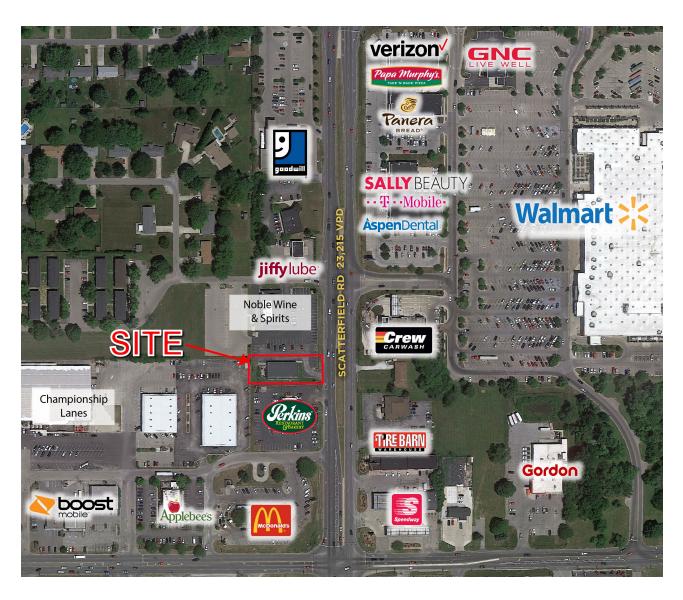

#### **PROPERTY HIGHLIGHTS:**

- Located along Anderson's major retail corridor
- Excellent visibility to 21,864 cpd on Scatterfield Road
- Cross access agreement allowing for full access to Scatterfield Road
- Surrounded by major national retailers and restaurants