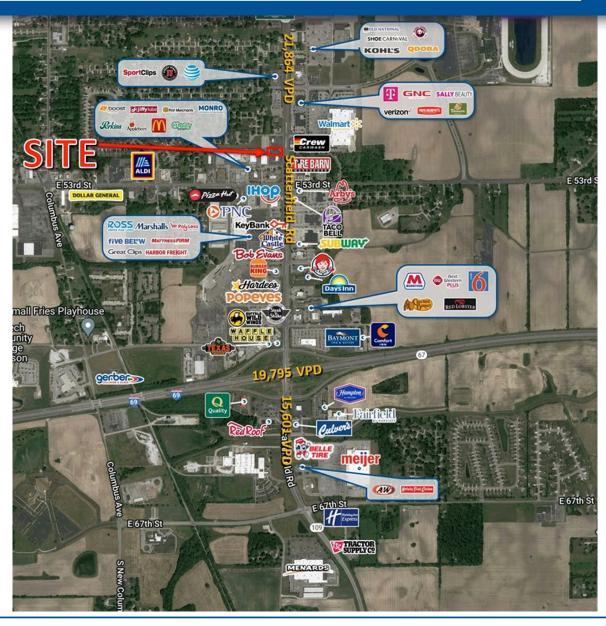

#### **PROPERTY HIGHLIGHTS:**

- Located along Anderson's major retail corridor
- Excellent visibility to 21,864 cpd on Scatterfield Road
- Cross access agreement allowing for full access to Scatterfield Road
- Surrounded by major national retailers and restaurants