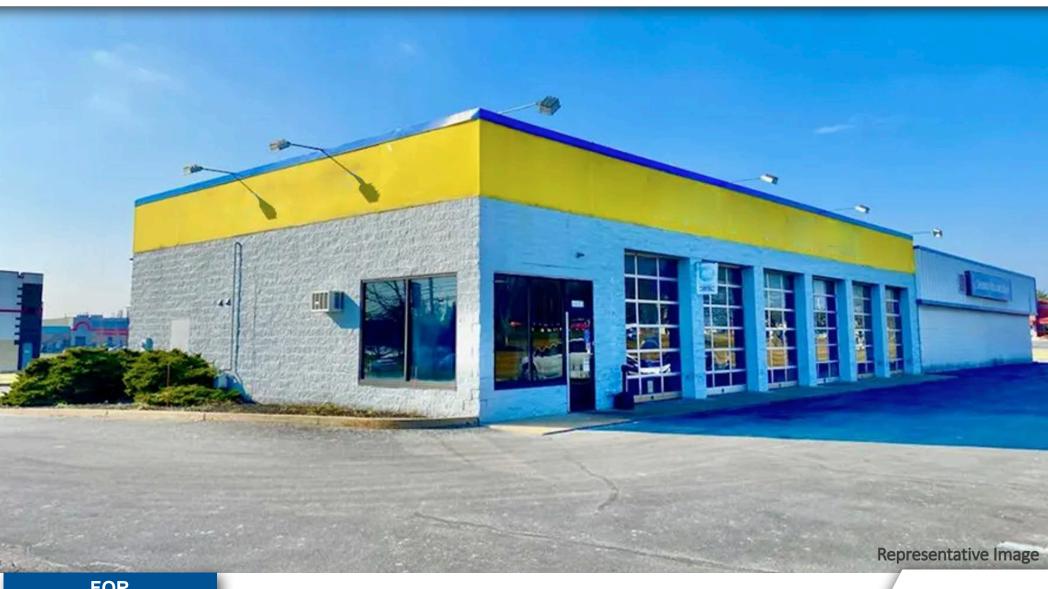

# FREESTANDING 4,473 SF BUILDING ON 0.56 ACRES AVAILABLE FOR LEASE

FOR LEASE

## FREESTANDING 4,473 SF BUILDING ON 0.56 ACRES

#### **PROPERTY OVERVIEW:**

- 4,473 SF Freestanding Retail Box
- **■** 0.56 Acres
- Automotive Improvements