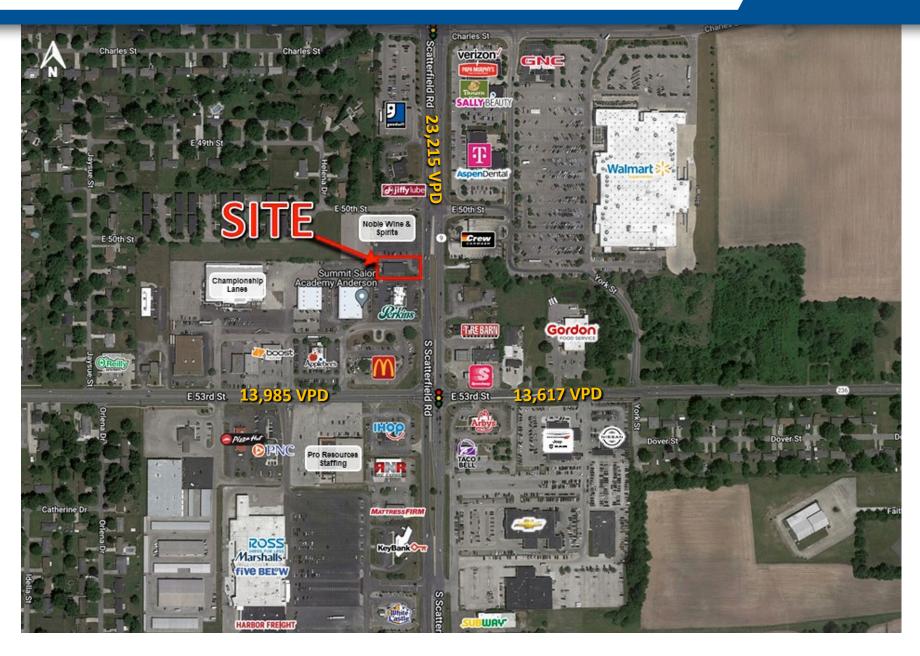

#### **PROPERTY HIGHLIGHTS:**

- Located along Anderson's major retail corridor
- Excellent visibility to 21,864 cpd on Scatterfield Road
- Cross access agreement allowing for full access to Scatterfield Road
- Surrounded by major national retailers and restaurants