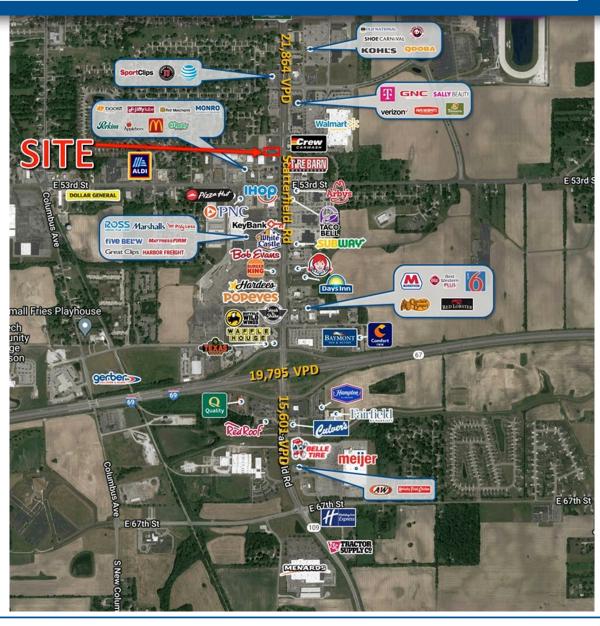

#### **PROPERTY HIGHLIGHTS:**

- Located along Anderson's major retail corridor
- Excellent visibility to 21,864 cpd on Scatterfield Road
- Cross access agreement allowing for full access to Scatterfield Road
- Surrounded by major national retailers and restaurants

## PROPERTY OVERVIEW