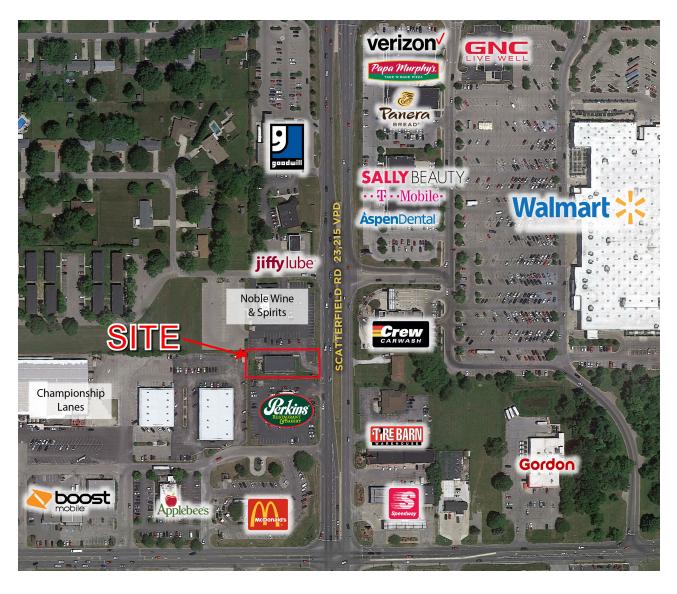

#### **PROPERTY HIGHLIGHTS:**

- Located along Anderson's major retail corridor
- Excellent visibility to 21,864 cpd on Scatterfield Road
- Cross access agreement allowing for full access to Scatterfield Road
- Surrounded by major national retailers and restaurants

## PROPERTY OVERVIEW