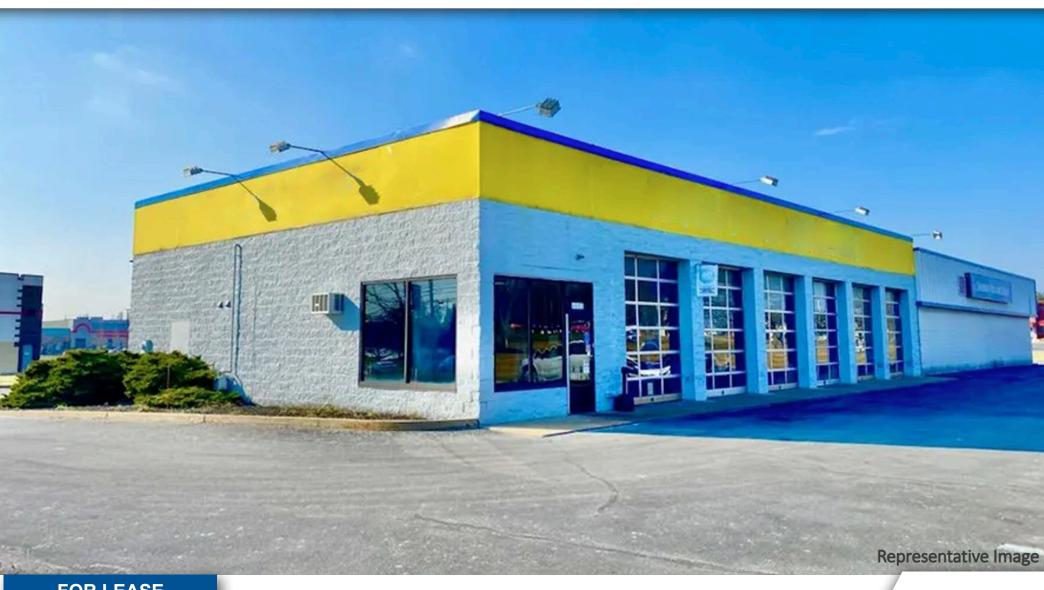

## FREESTANDING 4,473 SF BUILDING ON 0.56 ACRES

#### **PROPERTY OVERVIEW:**

- 4,473 SF Freestanding Retail Box
- **■** 0.56 Acres
- Automotive Improvements

#### **PROPERTY HIGHLIGHTS:**

- Located along Anderson's major retail corridor
- Excellent visibility to 21,864 cpd on Scatterfield Road
- Cross access agreement allowing for full access to Scatterfield Road
- Surrounded by major national retailers and restaurants