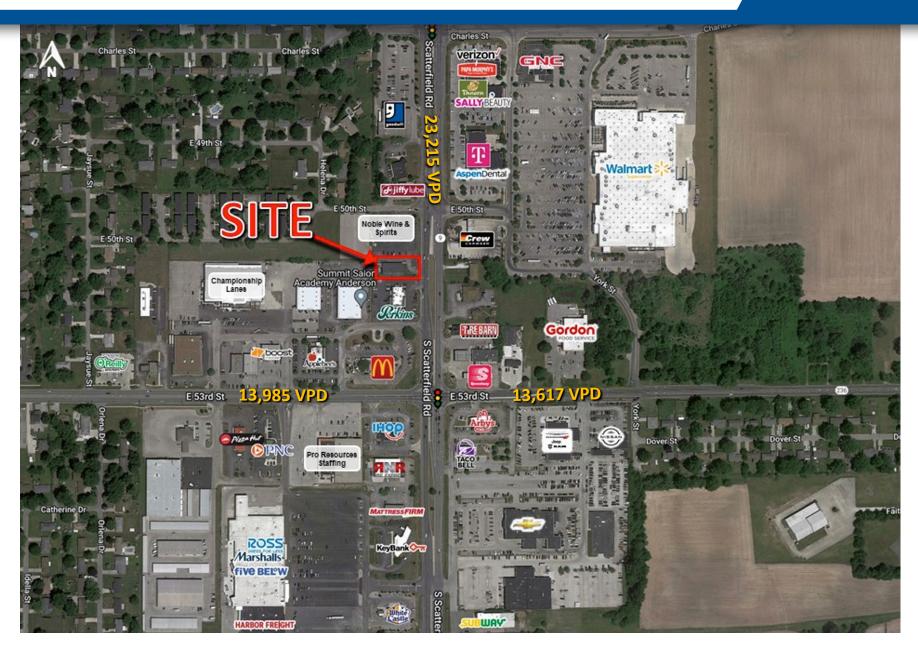

#### **PROPERTY HIGHLIGHTS:**

- Located along Anderson's major retail corridor
- Excellent visibility to 21,864 cpd on Scatterfield Road
- Cross access agreement allowing for full access to Scatterfield Road
- Surrounded by major national retailers and restaurants

## PROPERTY OVERVIEW