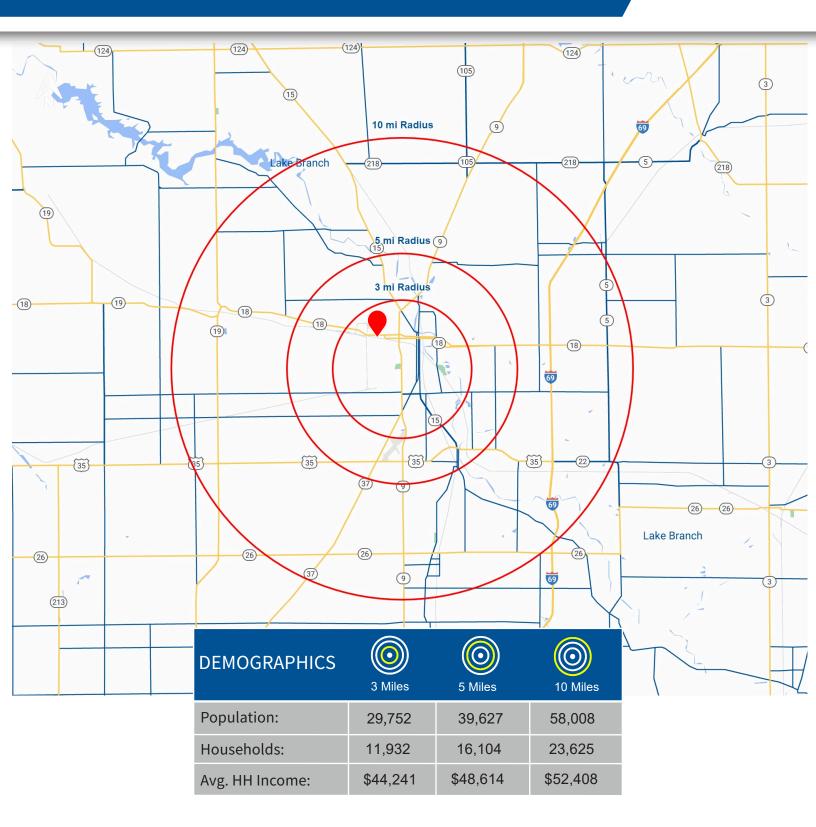

#### **PROPERTY HIGHLIGHTS:**

- Located in Marion, IN's busiest retail corridor and surrounded by national tenants such as Walmart, Lowe's, Walgreens, Culver's, Burger King, Popeye's, Taco Bell, Verizon, AT&T, O'Reilly, Advance Auto Parts, and many more.
- The site is 0.654 acres and ready for redevelopment.
- Visible and accessible to nearly 30,000 vehicles per day along South Western Ave.
- The site is adjacent to Marion High School, which has over 1,000 students.