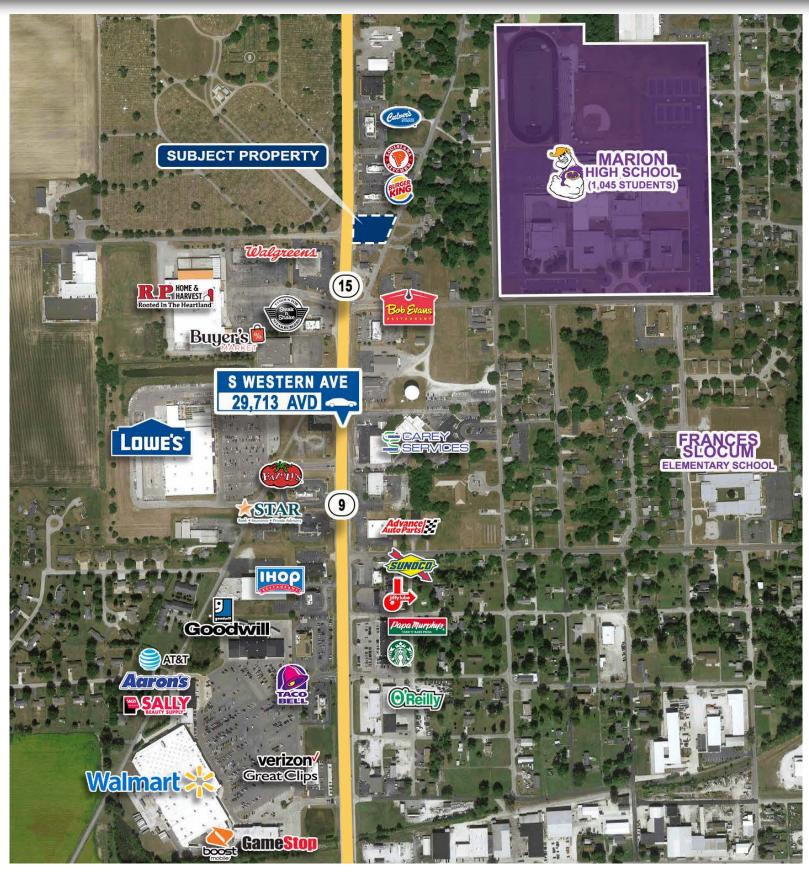

#### **PROPERTY HIGHLIGHTS:**

- Located in Marion, IN's busiest retail corridor and surrounded by national tenants such as Walmart, Lowe's, Walgreens, Culver's, Burger King, Popeye's, Taco Bell, Verizon, AT&T, O'Reilly, Advance Auto Parts, and many more.
- The site is 0.654 acres and ready for redevelopment.
- Visible and accessible to nearly 30,000 vehicles per day along South Western Ave.
- The site is adjacent to Marion High School, which has over 1,000 students.

## FOR SALE – 0.654 AC MARION, INDIANA

MARKET AERIAL