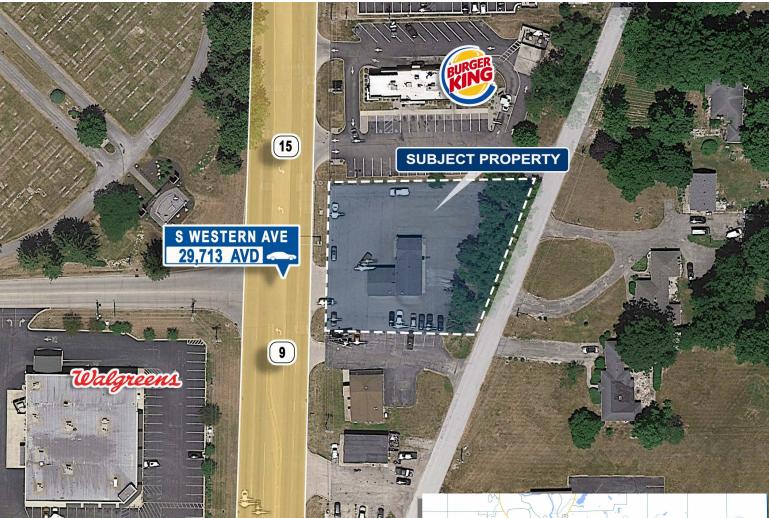

#### 2447 S WESTERN AVE, MARION, IN

#### **PROPERTY HIGHLIGHTS:**

- Located in Marion, IN's busiest retail corridor and surrounded by national tenants such as Walmart, Lowe's, Walgreens, Culver's, Burger King, Popeye's, Taco Bell, Verizon, AT&T, O'Reilly, Advance Auto Parts, and many more.
- The site is 0.654 acres and ready for redevelopment.
- Visible and accessible to nearly 30,000 vehicles per day along South Western Ave.
- The site is adjacent to Marion High School, which has over 1,000 students.