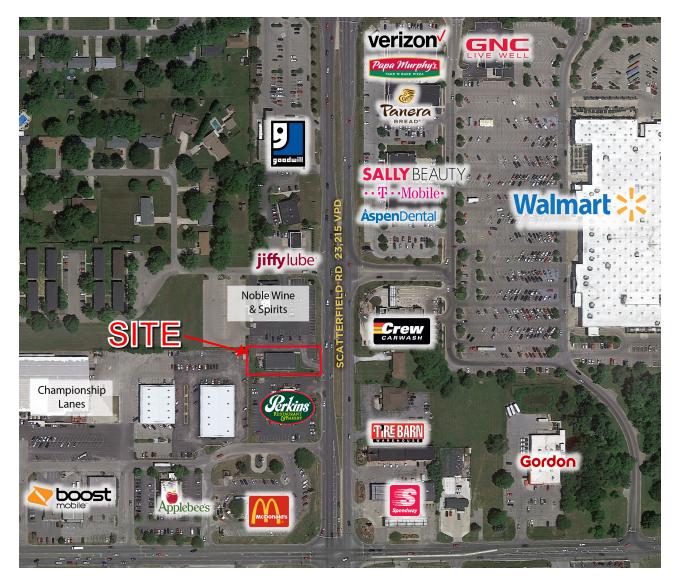

### PROPERTY OVERVIEW

### **PROPERTY HIGHLIGHTS:**

- Located along Anderson's major retail corridor
- Excellent visibility to 21,864 cpd on Scatterfield Road
- Cross access agreement allowing for full access to Scatterfield Road
- Surrounded by major national retailers and restaurants