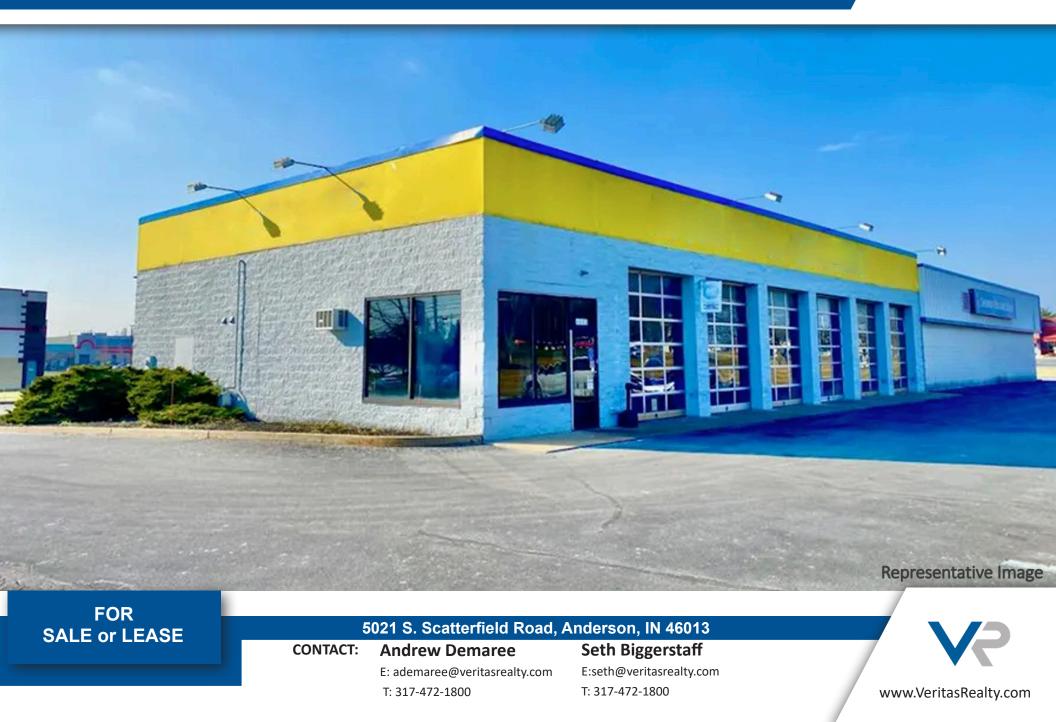

# FREESTANDING 4,473 SF BUILDING ON 0.56 ACRES FOR SALE OR LEASE | \$495,000

## FOR SALE OR LEASE FREESTANDING 4,473 SF BUILDING ON 0.56 ACRES

### PROPERTY OVERVIEW:

- 4,473 SF Freestanding Retail Box
- 0.56 Acres
- Automotive Improvements

### **PROPERTY HIGHLIGHTS:**

- Located along Anderson's major retail corridor
- Excellent visibility to 21,864 cpd on Scatterfield Road
- Cross access agreement allowing for full access to Scatterfield Road
- Surrounded by major national retailers and restaurants