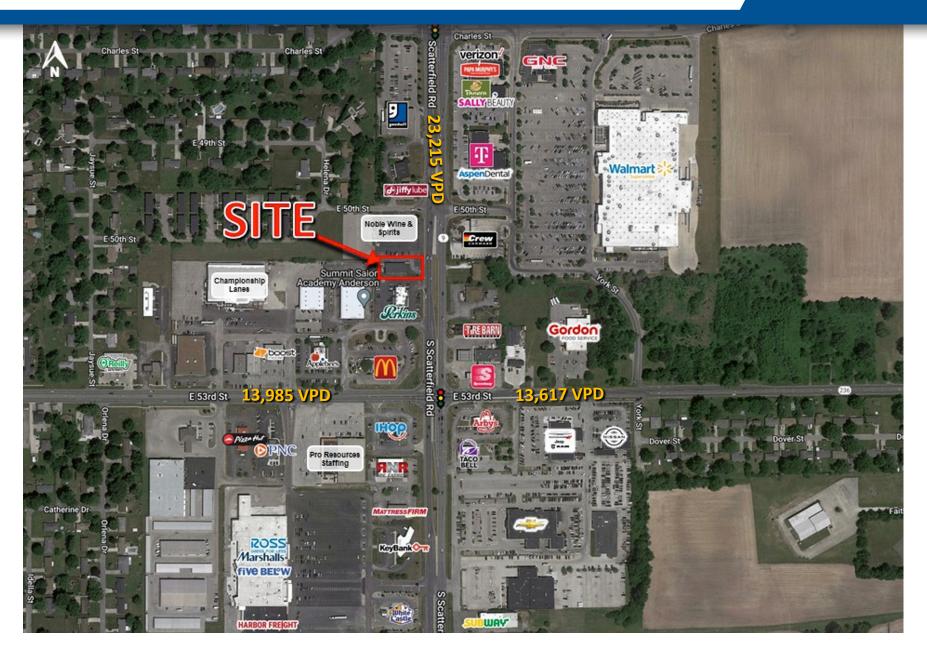

#### PROPERTY OVERVIEW

Information within this brochure has been obtained from sources believed reliable, but we make no representations or warranties, expressed or implied, as to the accuracy of the information. Prospective tenant and tenant representatives must verify the information and bears all risk for any inaccuracies as it relates to property and market information.

### **PROPERTY HIGHLIGHTS:**

- Located along Anderson's major retail corridor
- Excellent visibility to 21,864 cpd on Scatterfield Road
- Cross access agreement allowing for full access to Scatterfield Road
- Surrounded by major national retailers and restaurants