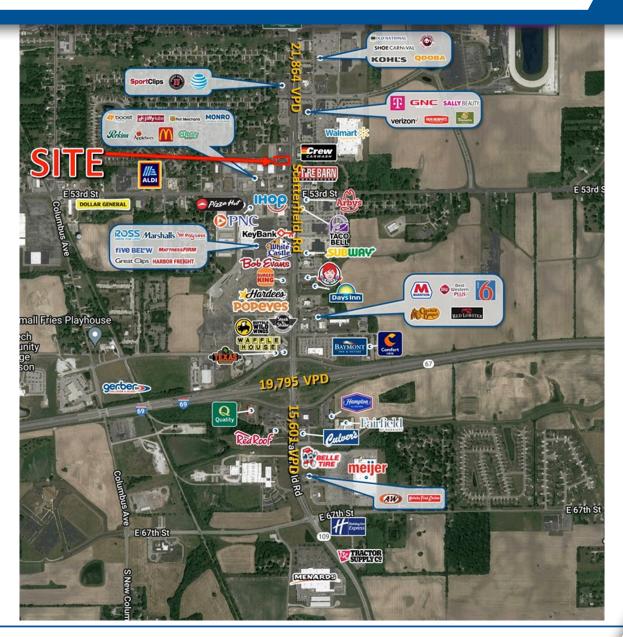

#### MARKET OVERVIEW

CONTACT:

CONTACT: Andrew Demaree E: ademaree@veritasrealty.com T: 317-472-1800 Seth Biggerstaff E:seth@veritasrealty.com T: 317-472-1800

www.VeritasRealty.com

### **PROPERTY HIGHLIGHTS:**

- Located along Anderson's major retail corridor
- Excellent visibility to 21,864 cpd on Scatterfield Road
- Cross access agreement allowing for full access to Scatterfield Road
- Surrounded by major national retailers and restaurants