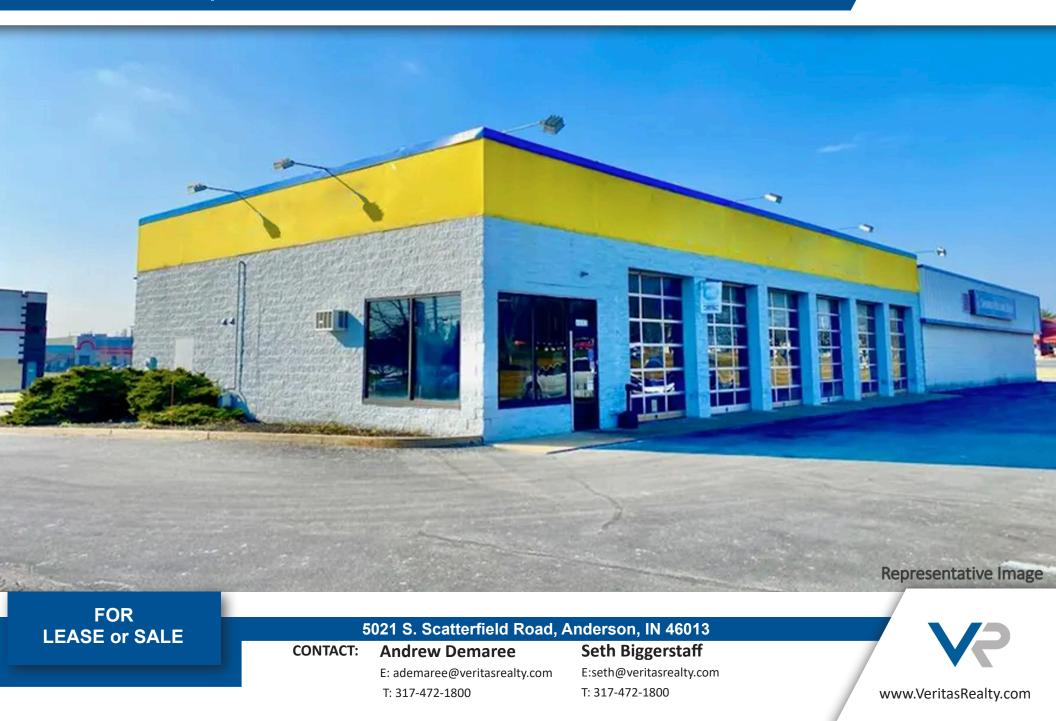

# FREESTANDING 4,473 SF BUILDING ON 0.56 ACRES FOR LEASE | FOR SALE at \$495,000

## FOR LEASE OR SALE FREESTANDING 4,473 SF BUILDING ON 0.56 ACRES

### PROPERTY OVERVIEW:

- 4,473 SF Freestanding Retail Box
- 0.56 Acres
- Automotive Improvements

### **PROPERTY HIGHLIGHTS:**

- Located along Anderson's major retail corridor
- Excellent visibility to 21,864 cpd on Scatterfield Road
- Cross access agreement allowing for full access to Scatterfield Road
- Surrounded by major national retailers and restaurants