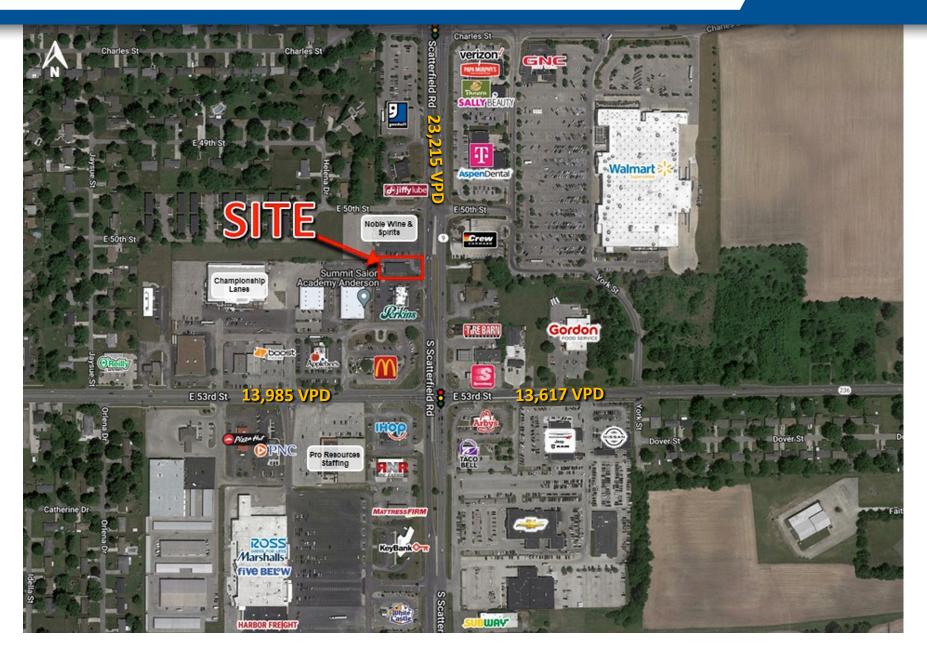

### **PROPERTY HIGHLIGHTS:**

- Located along Anderson's major retail corridor
- Excellent visibility to 21,864 cpd on Scatterfield Road
- Cross access agreement allowing for full access to Scatterfield Road
- Surrounded by major national retailers and restaurants

#### MARKET OVERVIEW

CONTACT:

CONTACT: Andrew Demaree E: ademaree@veritasrealty.com T: 317-472-1800 Seth Biggerstaff E:seth@veritasrealty.com T: 317-472-1800

www.VeritasRealty.com