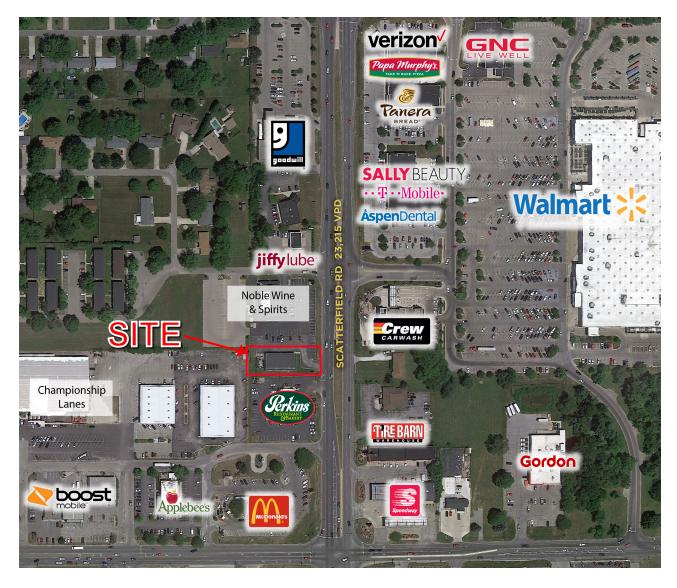

### **PROPERTY HIGHLIGHTS:**

- Located along Anderson's major retail corridor
- Excellent visibility to 21,864 cpd on Scatterfield Road
- Cross access agreement allowing for full access to Scatterfield Road
- Surrounded by major national retailers and restaurants

#### PROPERTY OVERVIEW

Information within this brochure has been obtained from sources believed reliable, but we make no representations or warranties, expressed or implied, as to the accuracy of the information. Prospective tenant and tenant representatives must verify the information and bears all risk for any inaccuracies as it relates to property and market information.