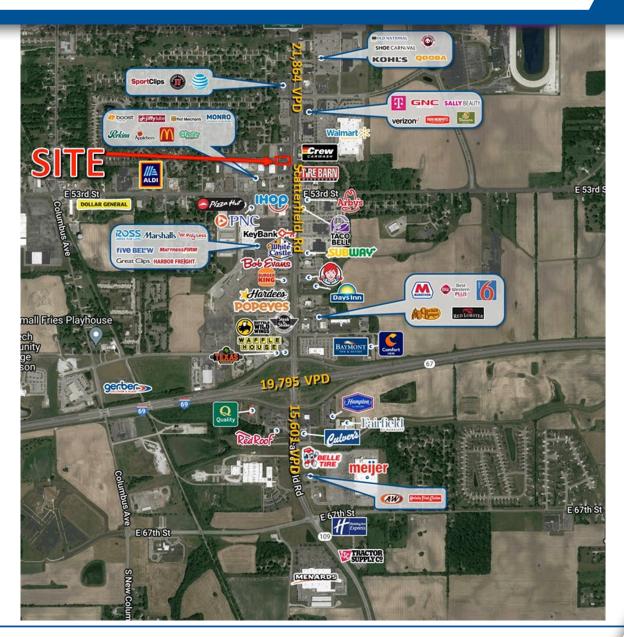

### **PROPERTY HIGHLIGHTS:**

- Located along Anderson's major retail corridor
- Excellent visibility to 21,864 cpd on Scatterfield Road
- Cross access agreement allowing for full access to Scatterfield Road
- Surrounded by major national retailers and restaurants

#### MARKET OVERVIEW

CONTACT:

CONTACT: Andrew Demaree E: ademaree@veritasrealty.com T: 317-472-1800 Seth Biggerstaff E:seth@veritasrealty.com T: 317-472-1800

www.VeritasRealty.com