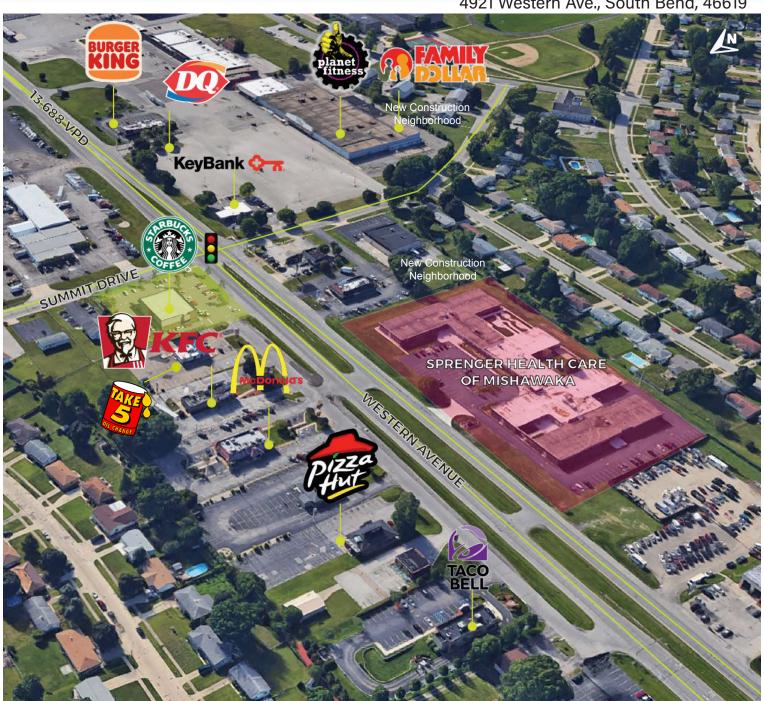

AVAILABLE FOR LEASE | 1,400-3,807 SF SOUTH BEND, IN

ZOOM AERIAL

AVAILABLE FOR LEASE | 1,400-3,807 SF SOUTH BEND, IN

4921 Western Ave., South Bend, 46619

Information within this brochure has been obtained from sources believed reliable, but we make no representations or warranties, expressed or implied, as to the accuracy of the information. Prospective tenant and tenant representatives must verify the information and bears all risk for any inaccuracies as it relates to property and market information