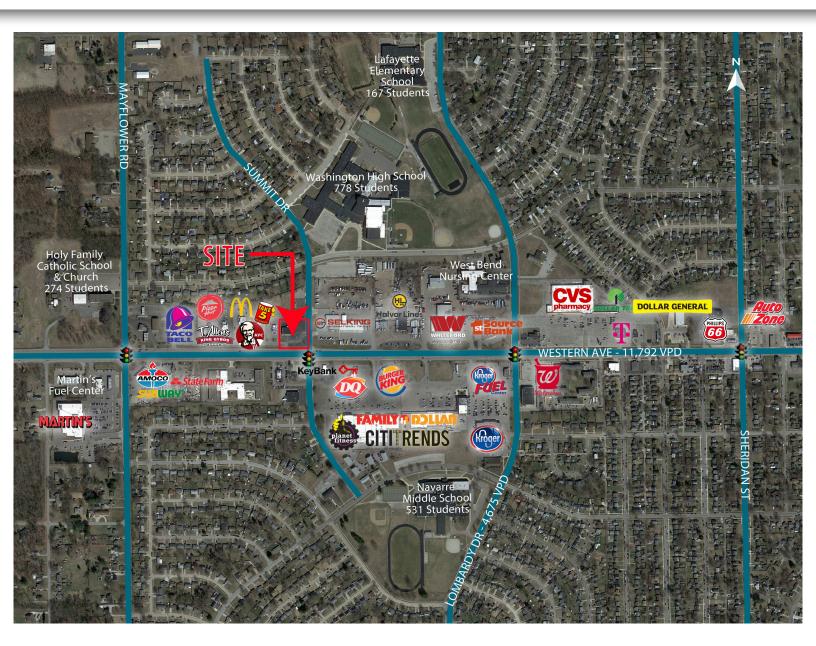

#### **PROPERTY HIGHLIGHTS:**

- 1,400-3,807 SF available in new Starbucks anchored retail development
- Located at a signalized hard corner along Western Ave., surrounded by national QSR's, Martin's Super Market, Kroger, and other national retailers.
- Located near South Bend International Airport, Washington High School, Navarre Middle School, Lafayette Elementary School, and Holy Family Catholic School, with a combined 1,750 students
- Densely populated sub-market within South Bend with 38,319 residents within 3 miles of the site and average income of \$51,799.

www.VeritasRealty.com

AVAILABLE FOR LEASE | 1,400-3,807 SF SOUTH BEND, IN

MARKET AERIAL

| DEMOGRAPHICS    | 1 MILE   | 3 MILE   | 5 MILE   |
|-----------------|----------|----------|----------|
| Population:     | 9,734    | 38,319   | 98,722   |
| Daytime Pop:    | 2,105    | 14,192   | 58,085   |
| Households:     | 3,562    | 13,766   | 35,512   |
| Avg. HH Income: | \$54,205 | \$51,799 | \$69,297 |