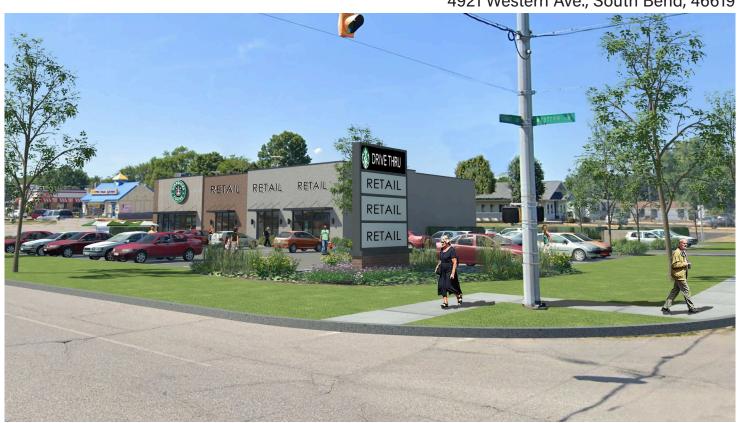

AVAILABLE FOR LEASE | 1,400-3,807 SF SOUTH BEND, IN

4921 Western Ave., South Bend, 46619

#### **PROPERTY HIGHLIGHTS:**

- 1,400-3,807 SF available in new Starbucks anchored retail development
- Located at a signalized hard corner along Western Ave., surrounded by national QSR's, Martin's Super Market, Kroger, and other national retailers.
- Located near South Bend International Airport, Washington High School, Navarre Middle School, Lafayette Elementary School, and Holy Family Catholic School, with a combined 1,750 students
- Densely populated sub-market within South Bend with 38,319 residents within 3 miles of the site and average income of \$51,799.