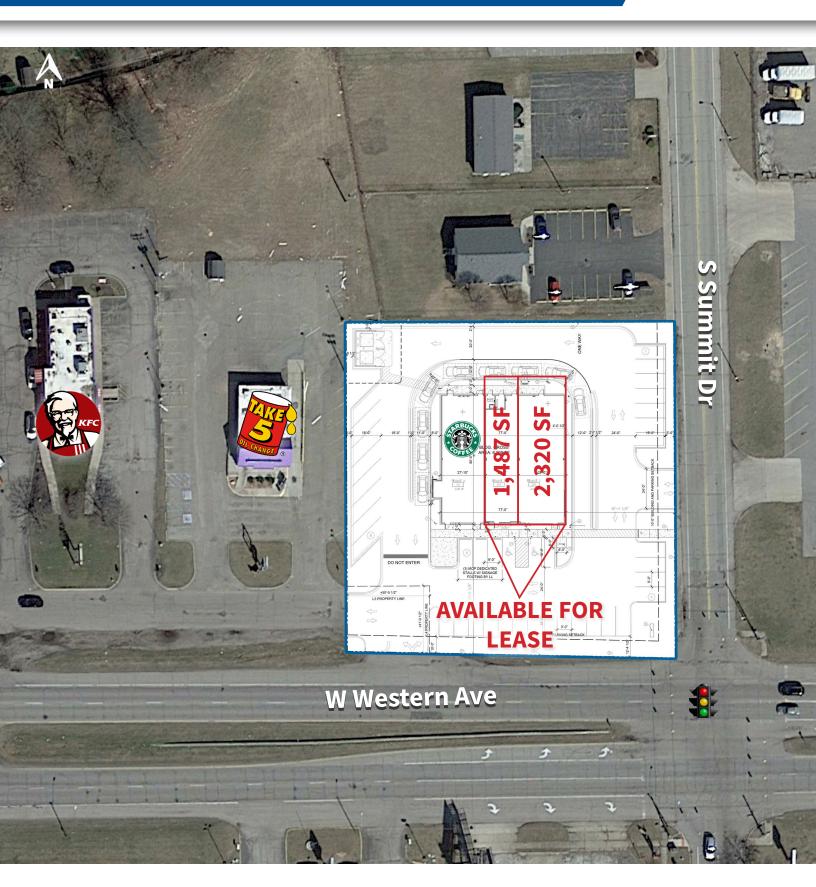

AVAILABLE FOR LEASE | 1,400-3,807 SF SOUTH BEND, IN

ZOOM AERIAL

AVAILABLE FOR LEASE | 1,400-3,807 SF SOUTH BEND, IN

4921 Western Ave., South Bend, 46619

Information within this brochure has been obtained from sources believed reliable, but we make no representations or warranties, expressed or implied, as to the accuracy of the information. Prospective tenant and tenant representatives must verify the information and bears all risk for any inaccuracies as it relates to property and market information