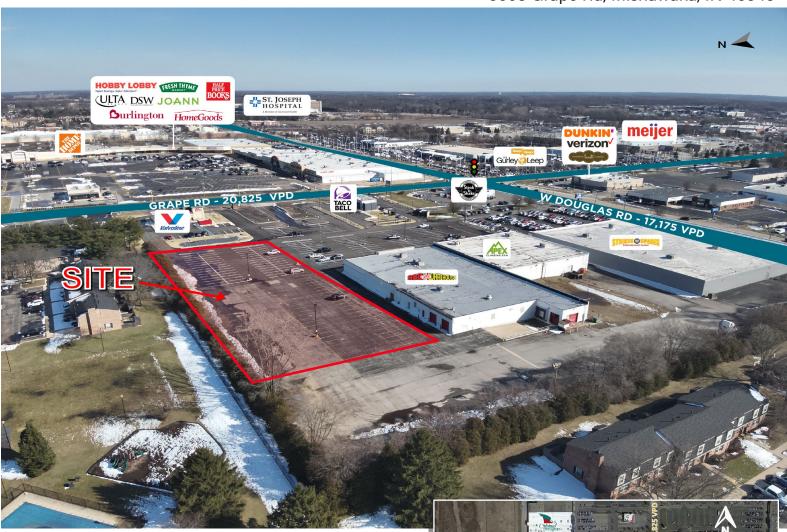

## FOR SALE OR BTS – 1.25 AC OR UP TO 15,000 SF MISHAWAKA INDIANA

5603 Grape Rd, Mishawaka, IN 46545

## **PROPERTY HIGHLIGHTS:**

- ✓ Located in one of Northern Indiana's largest regional trade areas with a retail draw of over 245,000 and 367,000 in 20 - 30 minute drive times.
- Area includes the University Park Mall, Target, Whole Foods, Costco, Sam's Club, Walmart, Meijer, Home Depot and more.
- Site has new construction Valvoline and Taco Bell
- ▼ Visible and accessible to 38,000 cars per day along Grape Rd. and Douglas Rd.
- Minutes from Notre Dame's campus with over 14,000 students & staff and St. Joseph Regional Medical Center with 250 beds and 3,200 Employees.