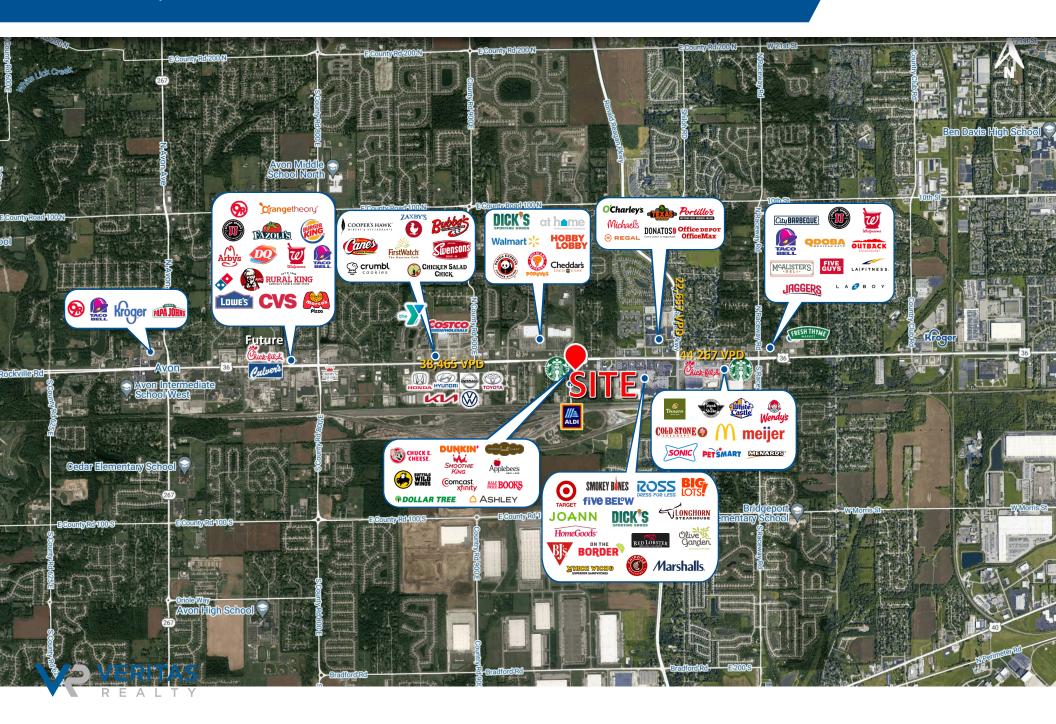

MARKET OVERVIEW

SITE PLAN

#### **PROPERTY HIGHLIGHTS:**

- Site located at the hard corner (SEC) of Gable Dr & Rockville Rd, a powerhouse intersection with over 43,000 VPD
- Rockville Road corridor includes recent new-to-market concepts incluing Costco, Coopers Hawk, Raising Cane's, Bubba's 33, Swensons, Chicken Salad Chick, First Watch, Chick-fil-A and more
- Over 61,000 residents with an average household income of \$88K+ within a 3 mile radius
- ✓ Pending 60,000 SF big box retailer (est. 2024 Q3 opening). Other anchors include Aldi, Ashley, Dollar Tree, Buffalo Wild Wings and more