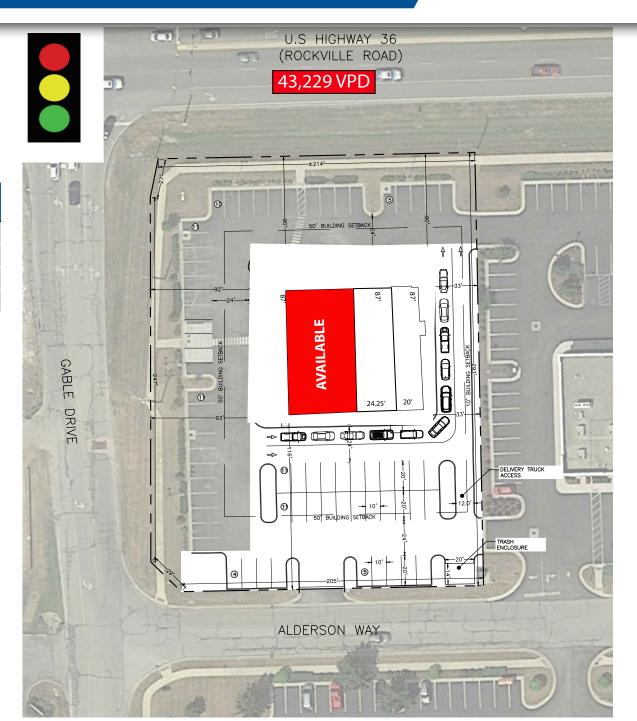

MARKET OVERVIEW

SITE PLAN

#### **TENANT ROSTER:**

| UNIT      | TENANT        | SF    |
|-----------|---------------|-------|
| Α         | Smoothie King | 1,750 |
| В         | Xfinity       | 2,100 |
| С         | AVAILABLE     | 4,500 |
| Total GLA |               | 8,350 |