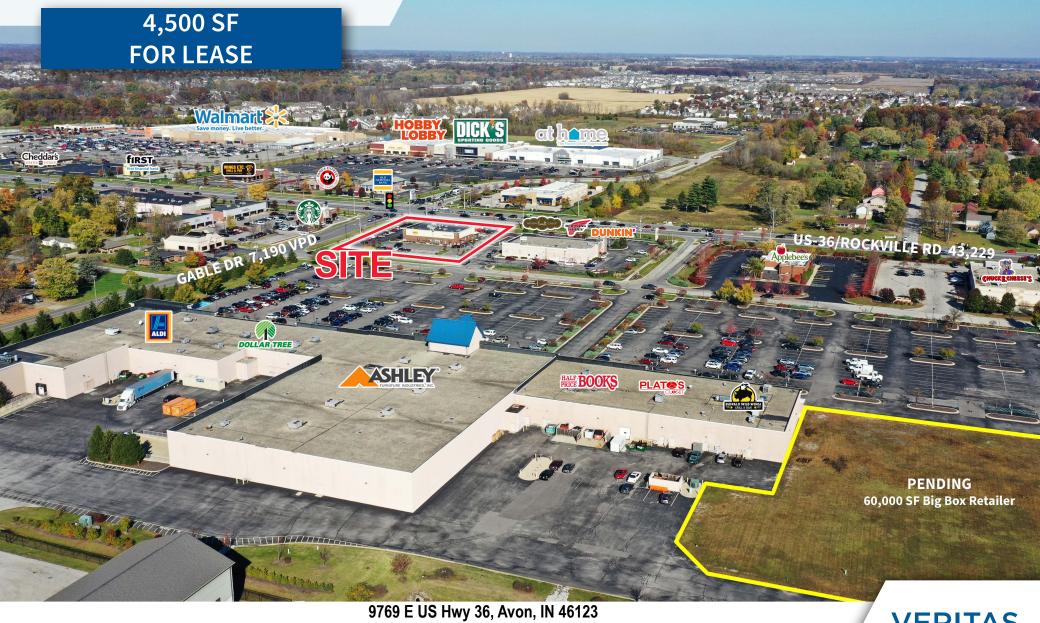

#### **PROPERTY HIGHLIGHTS:**

- Site located at the hard corner (SEC) of Gable Dr & Rockville Rd, a powerhouse intersection with over 43,000 VPD
- Rockville Road corridor includes recent new-to-market concepts incluing Costco, Coopers Hawk, Raising Cane's, Bubba's 33, Swensons, Chicken Salad Chick, First Watch, Chick-fil-A and more
- Over 61,000 residents with an average household income of \$88K+ within a 3 mile radius
- ✓ Pending 60,000 SF big box retailer (est. 2024 Q3 opening). Other anchors include Aldi, Ashley, Dollar Tree, Buffalo Wild Wings and more

| DEMOGRAPHICS        | 1 MILE   | 3 MILE   | 5 MILE   |
|---------------------|----------|----------|----------|
| Population:         | 5,967    | 61,213   | 144,122  |
| Households:         | 2,350    | 22,610   | 55,835   |
| Avg. HH Income:     | \$78,540 | \$88,433 | \$81,388 |
| Daytime Population: | 5,269    | 44,715   | 101,389  |