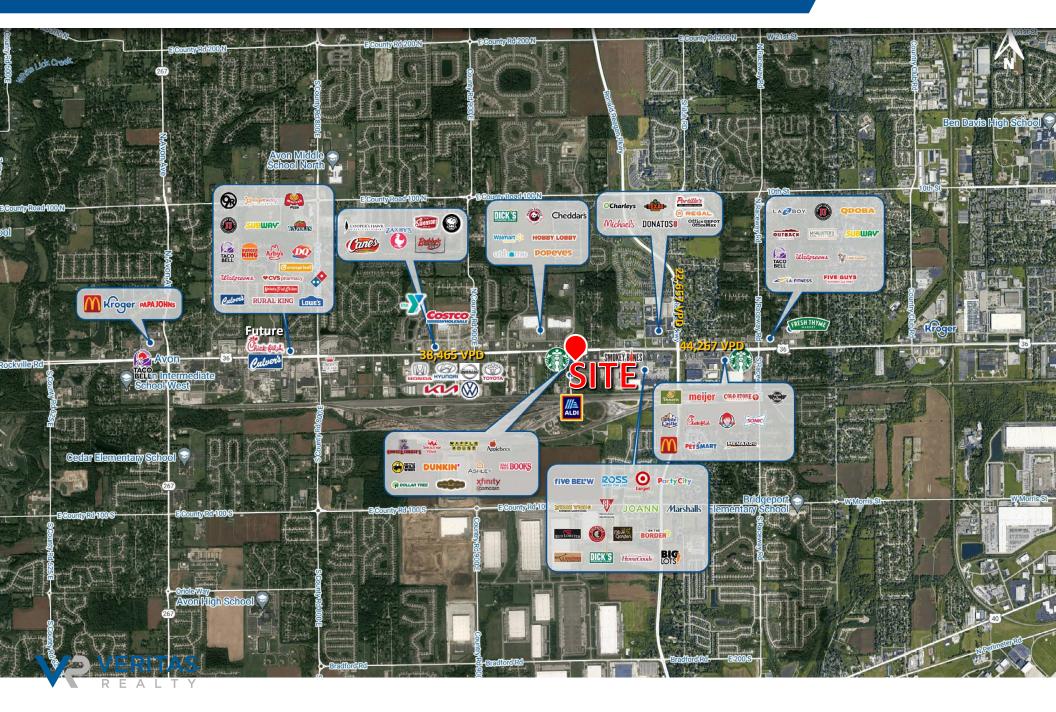

### MARKET OVERVIEW

#### **PROPERTY HIGHLIGHTS:**

- Best endcap available with immediate possession in the market
- Located along Avon's main retail corridor with over 43,000 cars per day corridor that includes recent new to market concepts including Costco, Coopers Hawk, Raising Cane's, Bubba's, Swenson's, Chicken Salad Chick and more
- Over 61,000 population with over \$88,000 Average Household Income in a 3 Mile Radius
- Shopping center is anchored by strong performing Aldi, Dollar Tree, Ashley Furniture and more