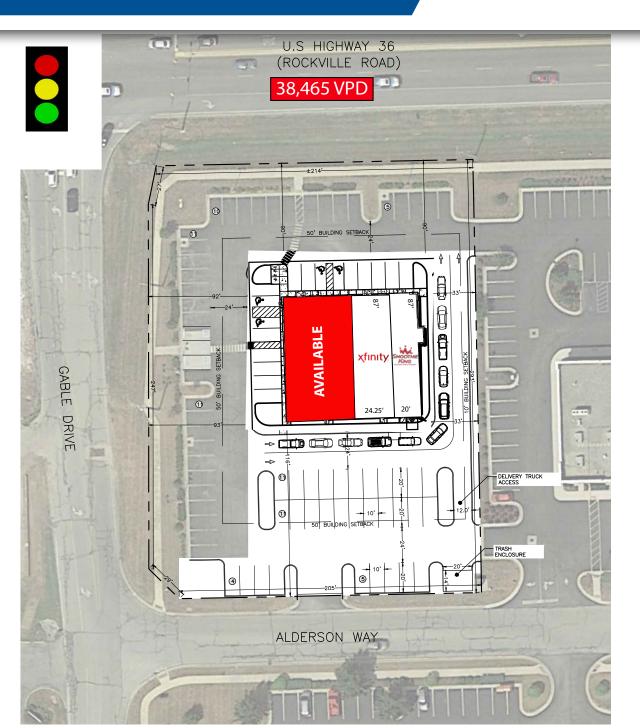

## SITE PLAN

#### TENANT ROSTER:

| UNIT      | TENANT       | SF    |
|-----------|--------------|-------|
| А         | Smootie King | 1,750 |
| В         | Xfinity      | 2,100 |
| С         | AVAILABLE    | 4,500 |
| Total GLA |              | 8,350 |