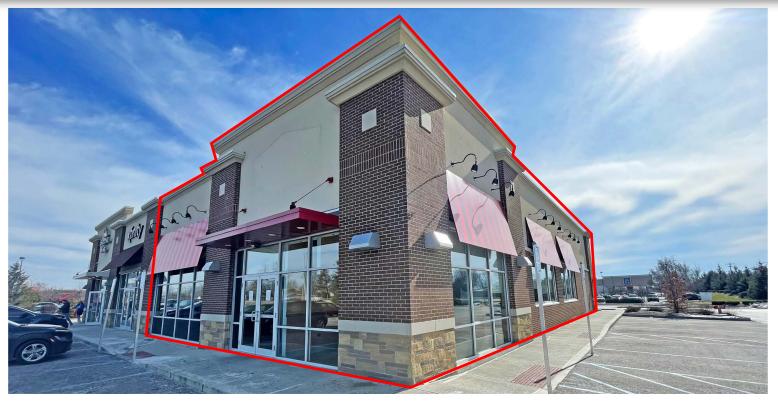

## FORMER RESTAURANT ENDCAP SPACE

#### 4,500 SF FOR LEASE

F

Walmart

## PROPERTY OVERVIEW

#### **PROPERTY HIGHLIGHTS:**

- Best endcap available with immediate possession in the market
- Located along Avon's main retail corridor with over 43,000 cars per day corridor that includes recent new to market concepts including Costco, Coopers Hawk, Raising Cane's, Bubba's, Swenson's, Chicken Salad Chick and more
- Over 61,000 population with over \$88,000 Average Household Income in a 3 Mile Radius
- Shopping center is anchored by strong performing Aldi, Dollar Tree, Ashley Furniture and more