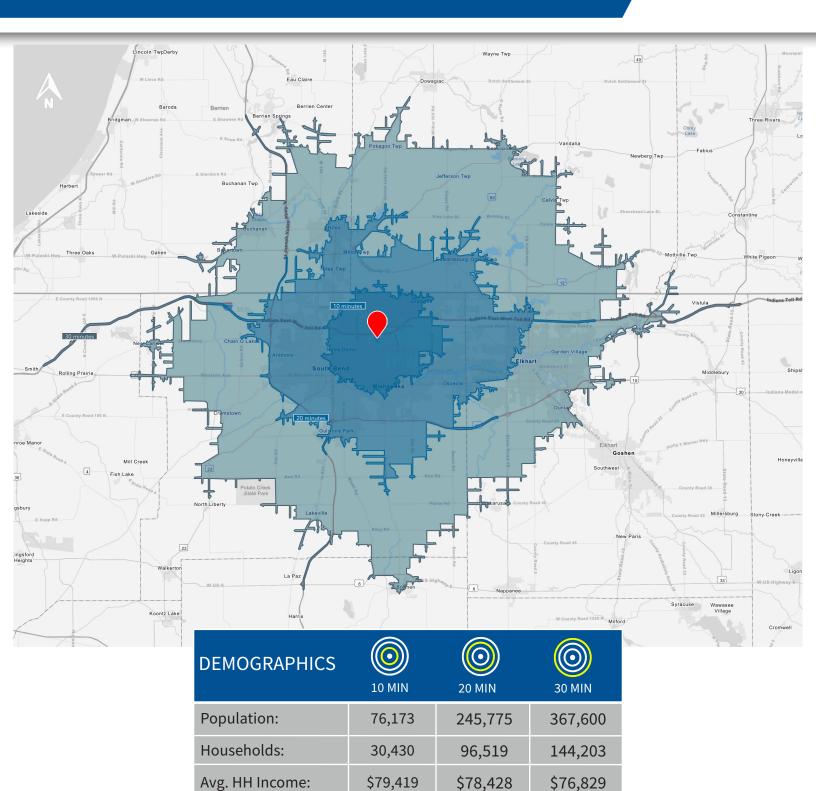

#### **PROPERTY HIGHLIGHTS:**

- ✓ Located in one of Northern Indiana's largest regional trade areas with a retail draw of over 245,000 and 367,000 in 20 - 30 minute drive times.
- Area includes the University Park Mall, Target, Whole Foods, Costco, Sam's Club, Walmart, Meijer, Home Depot and more.
- Site has new construction Valvoline and Taco Bell
- Visible and accessible to 38,000 cars per day along Grape Rd. and Douglas Rd.
- Minutes from Notre Dame's campus with over 14,000 students & staff and St. Joseph Regional Medical Center with 250 beds and 3,200 Employees.

#### MARKET AERIAL

5603 Grape Rd, Mishawaka, IN 46545