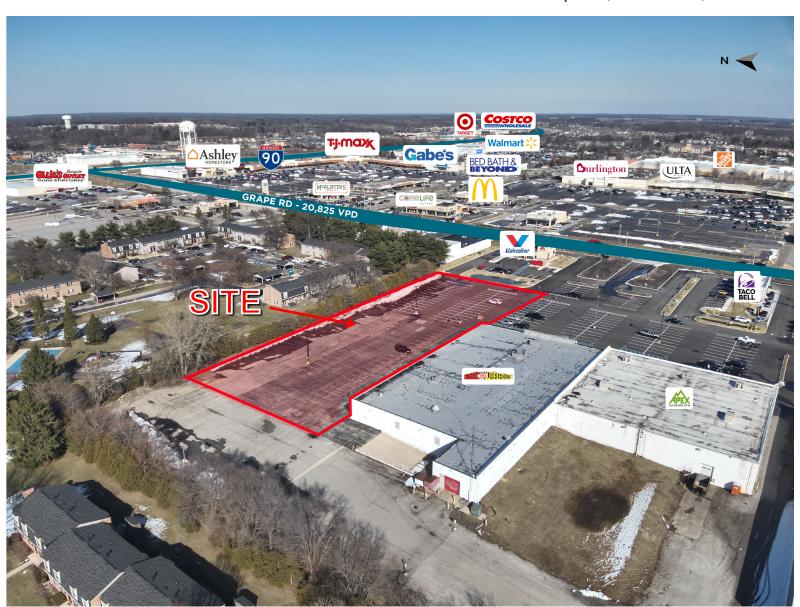

art, Meijer, Home Depot and more.
- Site has new construction Valvoline and Taco Bell
- Visible and accessible to 38,000 cars per day along Grape Rd. and Douglas Rd.
- Minutes from Notre Dame's campus with over 14,000 students & staff and St. Joseph Regional Medical Center with 250 beds and 3,200 Employees.

CONTACT: Shannon Hunt

T: 317-472-1800

E: Shannon@VeritasRealty.com

**Camden Chadd** 

T: 317-472-1800

E: Camden@VeritasRealty.com

FOR SALE

www.VeritasRealty.com

# FOR SALE OR BTS – 1.25 AC OR UP TO 15,000 SF MISHAWAKA INDIANA

#### MARKET AERIAL

5603 Grape Rd, Mishawaka, IN 46545





# FOR SALE OR BTS – 1.25 AC OR UP TO 15,000 SF MISHAWAKA INDIANA







### FOR SALE OR BTS – 1.25 AC OR UP TO 15,000 SF MISHAWAKA INDIANA

#### MARKET AERIAL

5603 Grape Rd, Mishawaka, IN 46545





### FOR SALE OR BTS – 1.25 AC OR UP TO 15,000 SF MISHAWAKA INDIANA

**DEMOS** 



CHAIN\_INKS
RETAIL ADVISORS

Information within this brochure has been obtained from sources believed reliable, but we make no representations or warranties, expressed or implied, as to the accuracy of the information. Prospective tenant and tenant representatives must verify the information and bears all risk for any inaccuracies as it relates to property and market information.

41,711

CONTACT:

**Shannon Hunt** 

**Camden Chadd** 

T: 317-472-1800

E: Shannon@VeritasRealty.

Daytime Pop:

T: 317-472-1800

E: Camden@VeritasRealty.com

119,860

184,040



www.VeritasRealty.com