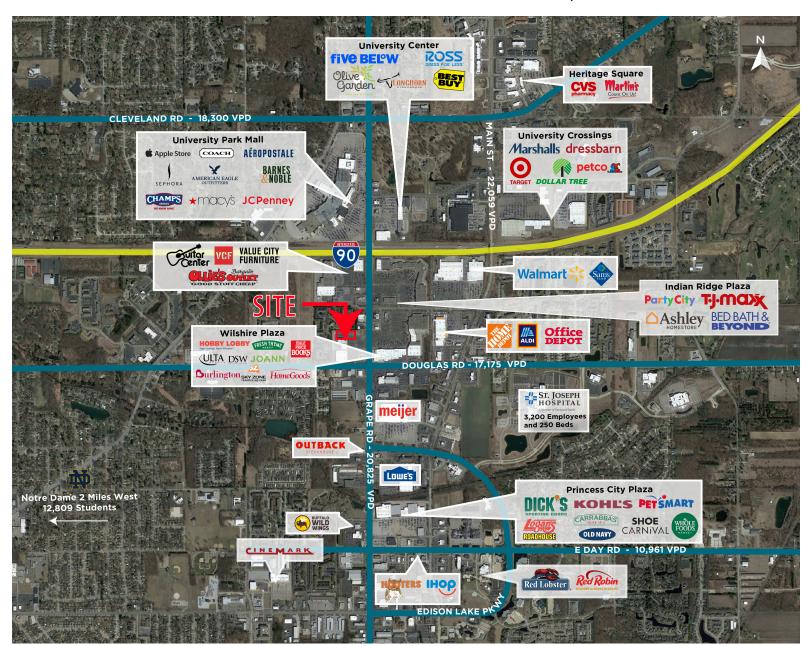

ana's largest regional trade areas with a retail draw of over 245,000 and 367,000 in 20 - 30 minute drive times.
- Area includes the University Park Mall, Target, Whole Foods, Costco, Sam's Club, Walmart, Meijer, Home Depot and more.
- Site has new construction Valvoline and Taco Bell
- Visible and accessible to 38,000 cars per day along Grape Rd. and Douglas Rd.
- Minutes from Notre Dame's campus with over 14,000 students & staff and St. Joseph Regional Medical Center with 250 beds and 3,200 Employees.

CONTACT: Shannon Hunt

T: 317-472-1800

E: Shannon@VeritasRealty.com

**Camden Chadd** 

T: 317-472-1800

E: Camden@VeritasRealty.com

FOR SALE

www.VeritasRealty.com

# FOR SALE OR BTS – 1.25 AC OR UP TO 15,000 SF MISHAWAKA INDIANA

#### MARKET AERIAL

5603 Grape Rd, Mishawaka, IN 46545





# FOR SALE OR BTS – 1.25 AC OR UP TO 15,000 SF MISHAWAKA INDIANA







### FOR SALE OR BTS – 1.25 AC OR UP TO 15,000 SF MISHAWAKA INDIANA

#### MARKET AERIAL

5603 Grape Rd, Mishawaka, IN 46545





### FOR SALE OR BTS – 1.25 AC OR UP TO 15,000 SF MISHAWAKA INDIANA

**DEMOS** 



CHAIN\_INKS
RETAIL ADVISORS

Information within this brochure has been obtained from sources believed reliable, but we make no representations or warranties, expressed or implied, as to the accuracy of the information. Prospective tenant and tenant representatives must verify the information and bears all risk for any inaccuracies as it relates to property and market information.

41,711

CONTACT:

**Shannon Hunt** 

**Camden Chadd** 

T: 317-472-1800

E: Shannon@VeritasRealty.

Daytime Pop:

T: 317-472-1800