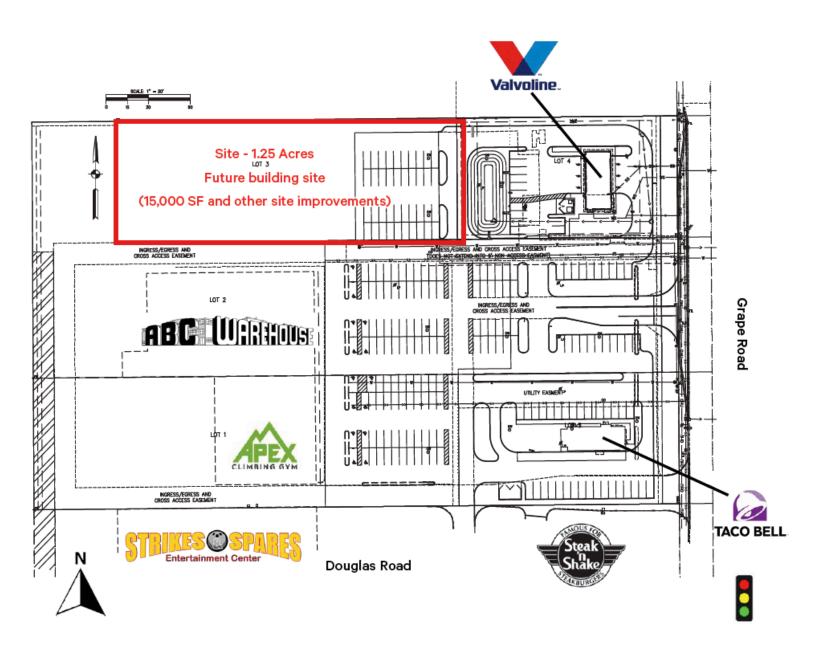

d 367,000 in 20 - 30 minute drive times.
- Area includes the University Park Mall, Target, Whole Foods, Costco, Sam's Club, Walmart, Meijer, Home Depot and more.
- Site has new construction Valvoline and Taco Bell
- Visible and accessible to 38,000 cars per day along Grape Rd. and Douglas Rd.
- Minutes from Notre Dame's campus with over 14,000 students & staff and St. Joseph Regional Medical Center with 250 beds and 3,200 Employees.

CONTACT: Shannon Hunt

T: 317-472-1800

E: Shannon@VeritasRealty.com

**Camden Chadd** 

T: 317-472-1800

E: Camden@VeritasRealty.com

FOR SALE

www.VeritasRealty.com

# FOR SALE OR BTS – 1.25 AC OR UP TO 15,000 SF MISHAWAKA INDIANA

#### MARKET AERIAL

5603 Grape Rd, Mishawaka, IN 46545





# FOR SALE OR BTS – 1.25 AC OR UP TO 15,000 SF MISHAWAKA INDIANA







### FOR SALE OR BTS – 1.25 AC OR UP TO 15,000 SF MISHAWAKA INDIANA

#### MARKET AERIAL

5603 Grape Rd, Mishawaka, IN 46545





### FOR SALE OR BTS – 1.25 AC OR UP TO 15,000 SF MISHAWAKA INDIANA

**DEMOS** 



CHAIN\_INKS
RETAIL ADVISORS

Information within this brochure has been obtained from sources believed reliable, but we make no representations or warranties, expressed or implied, as to the accuracy of the information. Prospective tenant and tenant representatives must verify the information and bears all risk for any inaccuracies as it relates to property and market information.

41,711

CONTACT:

**Shannon Hunt** 

**Camden Chadd** 

T: 317-472-1800

E: Shannon@VeritasRealty.

Daytime Pop:

T: 317-472-1800

E: Camden@VeritasRealty.com

119,860

184,040



www.VeritasRealty.com