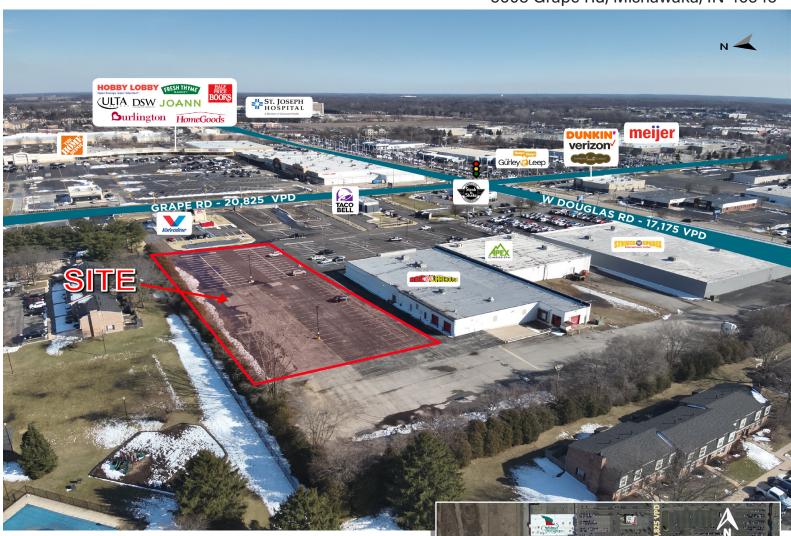

# FOR SALE OR BTS – 1.25 AC OR UP TO 15,000 SF MISHAWAKA INDIANA

5603 Grape Rd, Mishawaka, IN 46545

#### **PROPERTY HIGHLIGHTS:**

- ✓ Located in one of Northern Indiana's largest regional trade areas with a retail draw of over 245,000 and 367,000 in 20 - 30 minute drive times.
- Area includes the University Park Mall, Target, Whole Foods, Costco, Sam's Club, Walmart, Meijer, Home Depot and more.
- Site has new construction Valvoline and Taco Bell
- Visible and accessible to 38,000 cars per day along Grape Rd. and Douglas Rd.
- Minutes from Notre Dame's campus with over 14,000 students & staff and St. Joseph Regional Medical Center with 250 beds and 3,200 Employees.