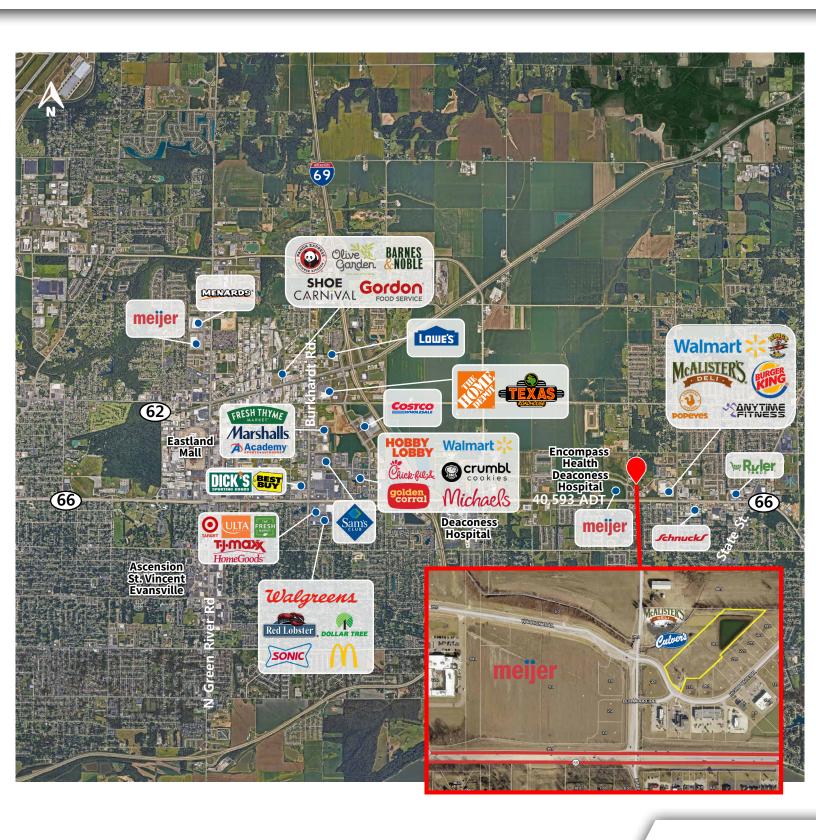

## **PROPERTY HIGHLIGHTS:**

- Opportunity to purchase land in the high income suburb of Newburgh, IN within the Evansville, IN MSA
- 5.12 AC Parcel Available for Sale, Ground Lease or BTS
- Shadow anchored by Walmart, Deaconess Hospital and a future Meijer
- Join McAlister's Deli, proposed Culver's, Burger King, Penn Station, Popeye's and more.
- Access to over 40,000 cars per day along State Road 66