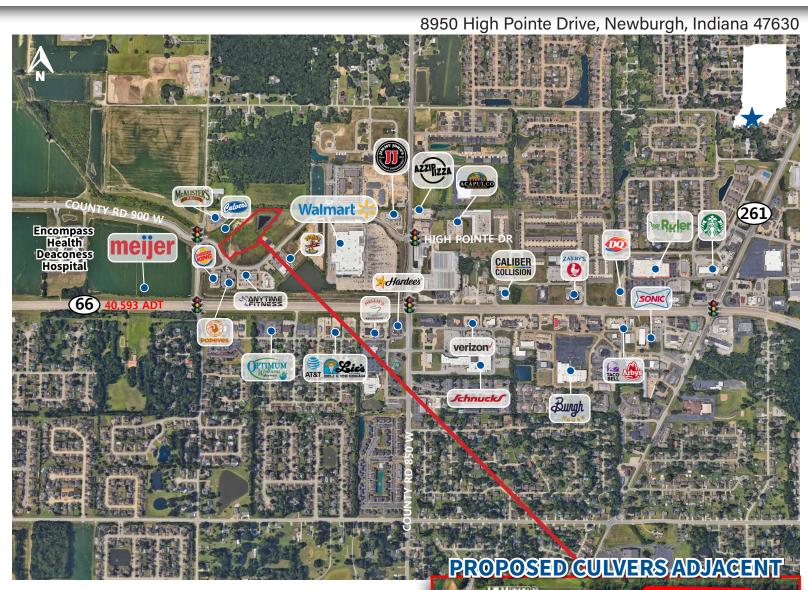

## PARCEL AVAILABLE ADJACENT TO NEW CULVERS

5.12 ACRES | FOR SALE, GROUND LEASE OR BUILD TO SUIT

## **PROPERTY HIGHLIGHTS:**

- Opportunity to purchase land in the high income suburb of Newburgh, IN within the Evansville, IN MSA
- 5.12 AC Parcel Available for Sale, Ground Lease or BTS
- Shadow anchored by Walmart, Deaconess Hospital and a future Meijer
- Join McAlister's Deli, proposed Culver's, Burger King, Penn Station, Popeye's and more.
- Access to over 40,000 cars per day along State Road 66