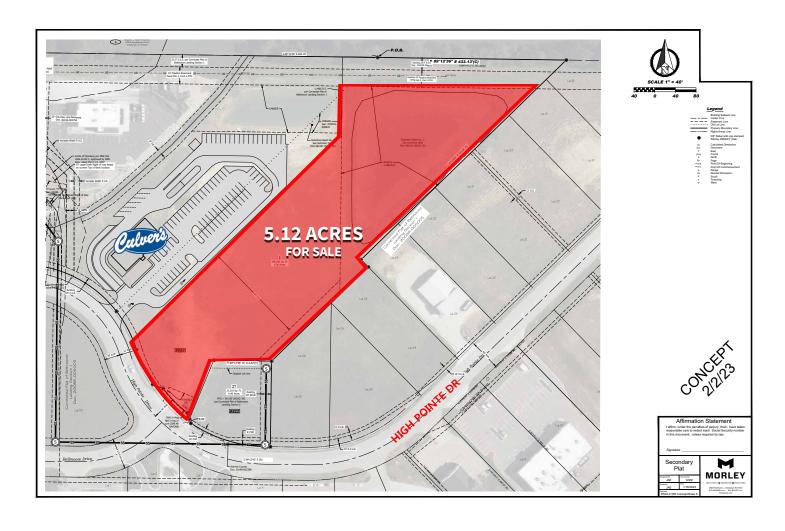

## PARCEL AVAILABLE ADJACENT TO NEW CULVERS

5.12 ACRES | FOR SALE, GROUND LEASE OR BUILD TO SUIT

## **PROPERTY HIGHLIGHTS:**

- Opportunity to purchase land in the high income suburb of Newburgh, IN within the Evansville, IN MSA
- 5.12 AC Parcel Available for Sale, Ground Lease or BTS
- Shadow anchored by Walmart, Deaconess Hospital and a future Meijer
- Join McAlister's Deli, proposed Culver's, Burger King, Penn Station, Popeye's and more.
- Access to over 40,000 cars per day along State Road 66