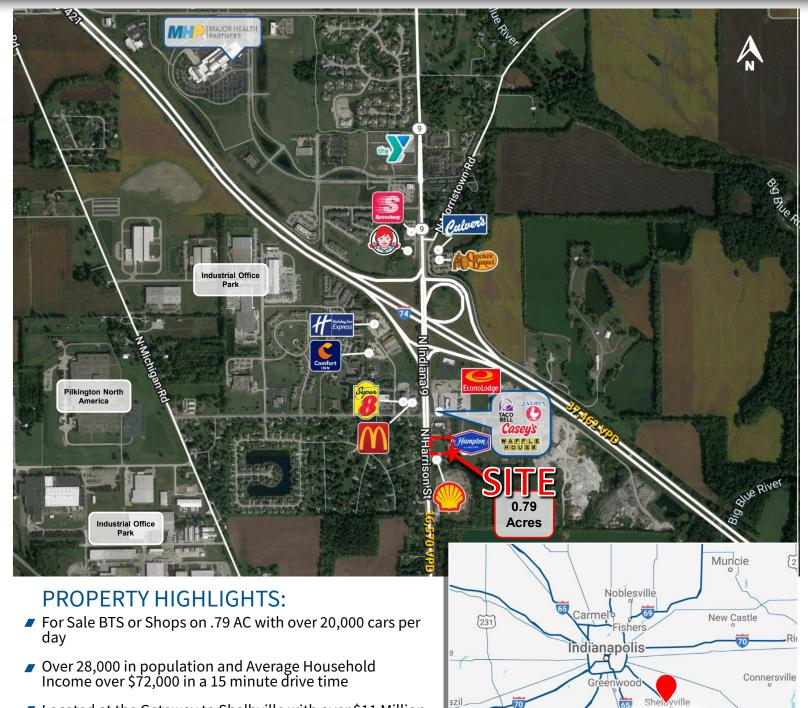

## **INTERSTATE LAND OPPORTUNITY**

0.79 ACRES AVAILABLE | FOR SALE, BTS OR SHOPS

- Located at the Gateway to Shelbyille with over \$11 Million designated for beautification projects along the corridor
- Recent openings include Zaxby's, Culvers, Casey's, Wendy's, Taco Bell and more
- Numerous development projects surround the corridor include the operating YMCA and 260 lot residential

## INTERSTATE LAND OPPORTUNITY

0.79 ACRES AVAILABLE | FOR SALE, BTS OR SHOPS