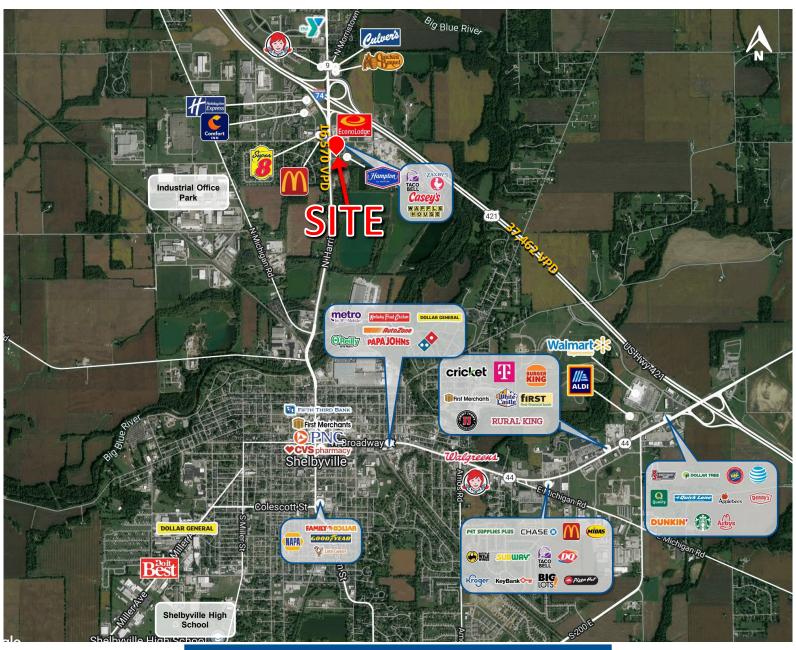

## MARKET AERIAL

| DEMOGRAPHICS    | 3 MILE   | 5 MILE   | 7 MILE   |
|-----------------|----------|----------|----------|
| Population:     | 19,127   | 24,864   | 28,532   |
| Households:     | 7,812    | 10,089   | 11,524   |
| Avg. HH Income: | \$68,058 | \$70,796 | \$72,491 |
| Daytime Pop:    | 18,627   | 22,728   | 24,452   |