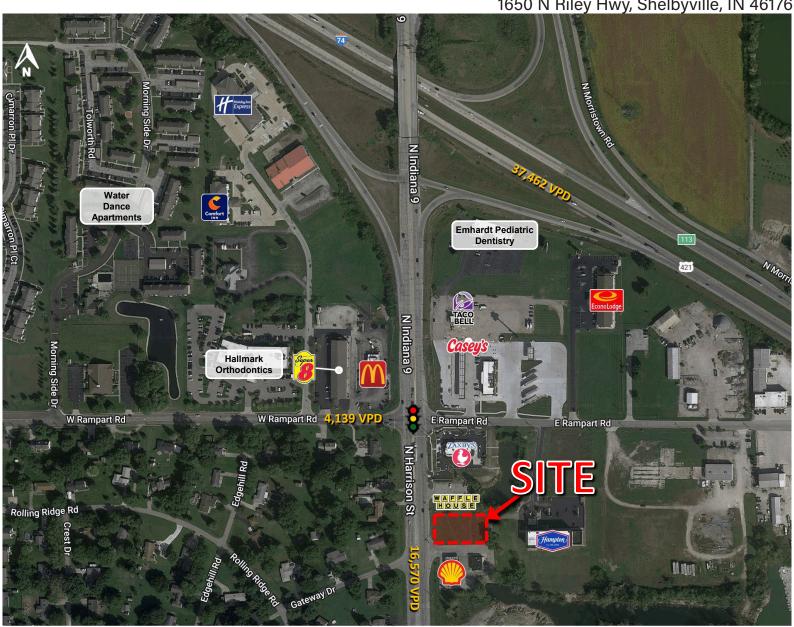

1650 N Riley Hwy, Shelbyville, IN 46176

Bloomington

CONTACT: John Holloway

T: 317-472-1800

E: John@VeritasRealty.com

Camden Chadd

T: 317-472-1800

E: Camden@VeritasRealty.com

## INTERSTATE LAND OPPORTUNITY

0.79 ACRES AVAILABLE | FOR SALE, BTS OR SHOPS

1650 N Riley Hwy, Shelbyville, IN 46176

Information within this brochure has been obtained from sources believed reliable, but we make no representations or warranties, expressed or implied, as to the accuracy of the information. Prospective tenant and tenant representatives must verify the information and bears all risk for any inaccuracies as it relates to property and market information.