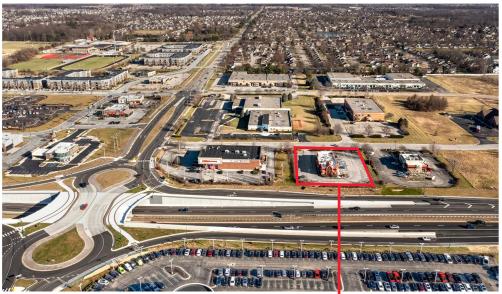

#### **PROPERTY HIGHLIGHTS:**

- Located in highly desirable Fishers, IN
- Situated at the at the southeast quadrant of SR 37 & 131st Street, combined 50,781 cars per day
- Easily accessible to new SR-37 interchange

Excellent exposure to SR-37

Located near Wal-Mart Neighborhood Market and Fishers High School, Jr. High, Intermediate and Elementary Schools

| DEMOGRAPHICS        | 1 MILE    | 3 MILE    | 5 MILE    |
|---------------------|-----------|-----------|-----------|
| Population:         | 8,857     | 75,888    | 166,879   |
| Households:         | 3,625     | 28,253    | 62,034    |
| Avg. HH Income:     | \$116,320 | \$125,911 | \$127,343 |
| Daytime Population: | 7,402     | 45,209    | 109,034   |

### INTERSECTION AERIAL

PROPERTY PHOTOS

MARKET AERIAL

**CONTACT:** 

**Seth Biggerstaff** 

T: 317-472-1800

E: Seth@VeritasRealty.com

**Andrew Demaree** 