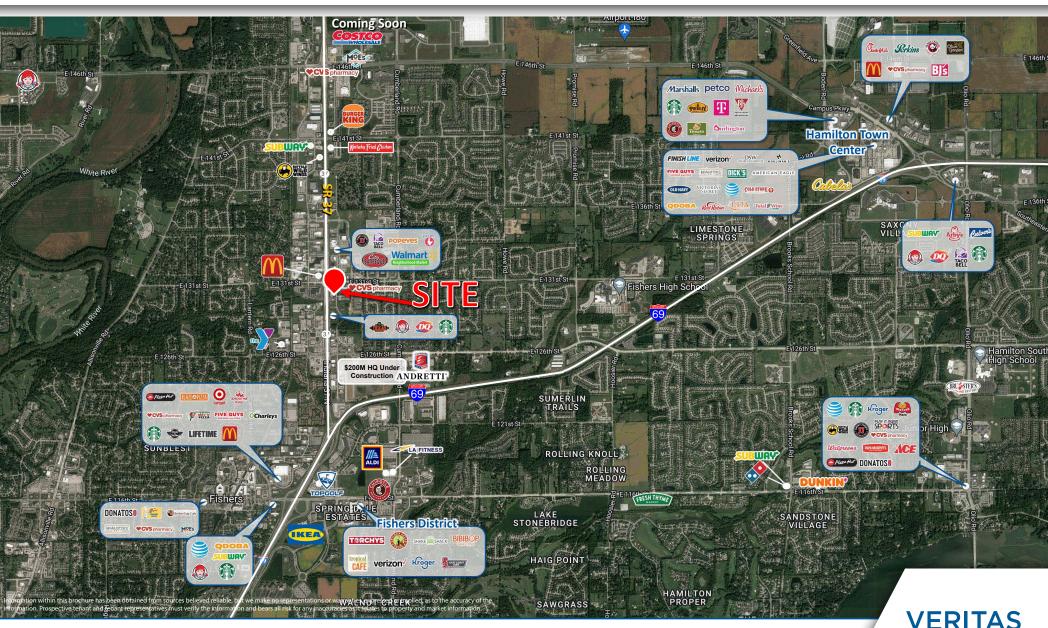

#### **PROPERTY HIGHLIGHTS:**

- Located in highly desirable Fishers, IN
- Situated at the at the southeast quadrant of SR 37 & 131st Street, combined 50,781 cars per day
- Easily accessible to new SR-37 interchange

Excellent exposure to SR-37

Located near Wal-Mart Neighborhood Market and Fishers High School, Jr. High, Intermediate and Elementary Schools

| DEMOGRAPHICS        | 1 MILE    | 3 MILE    | 5 MILE    |
|---------------------|-----------|-----------|-----------|
| Population:         | 8,857     | 75,888    | 166,879   |
| Households:         | 3,625     | 28,253    | 62,034    |
| Avg. HH Income:     | \$116,320 | \$125,911 | \$127,343 |
| Daytime Population: | 7,402     | 45,209    | 109,034   |

### INTERSECTION AERIAL

PROPERTY PHOTOS

MARKET AERIAL

**CONTACT:** 

**Seth Biggerstaff** 

T: 317-472-1800

E: Seth@VeritasRealty.com

**Andrew Demaree** 