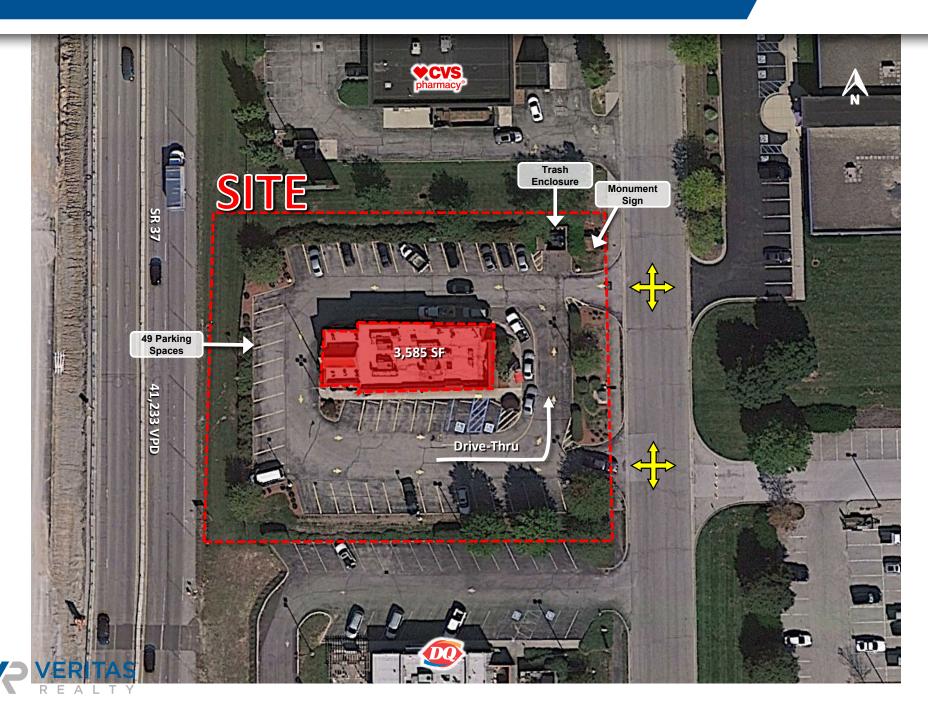

#### **PROPERTY OVERVIEW:**

- 3,585 SF Freestanding Restaurant
- **■** 1.05 Acres
- Equipped with Drive-Thru
- 49 parking spaces

#### **PROPERTY HIGHLIGHTS:**

- Located in highly desirable Fishers, IN
- Situated at the at the southeast quadrant of SR 37 & 131st Street, combined 50,781 cars per day
- Easily accessible to new SR-37 interchange