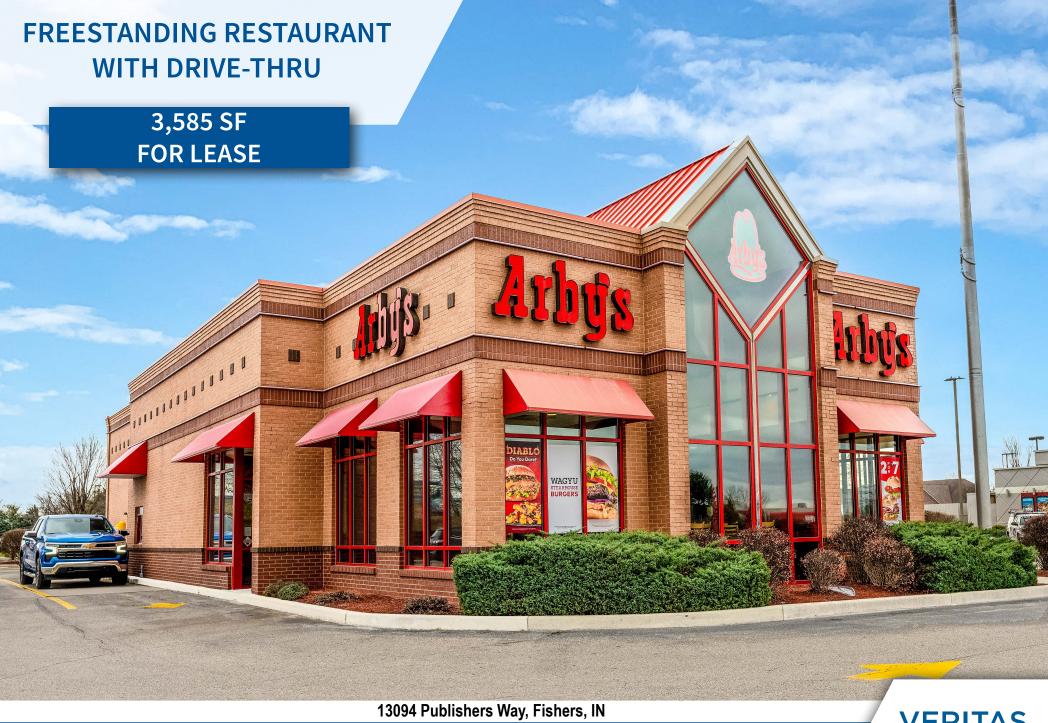

#### **PROPERTY OVERVIEW:**

- 3,585 SF Freestanding Restaurant
- **■** 1.05 Acres
- Equipped with Drive-Thru
- 49 parking spaces

#### **PROPERTY HIGHLIGHTS:**

- Located in highly desirable Fishers, IN
- Situated at the at the southeast quadrant of SR 37 & 131st Street, combined 50,781 cars per day
- Easily accessible to new SR-37 interchange