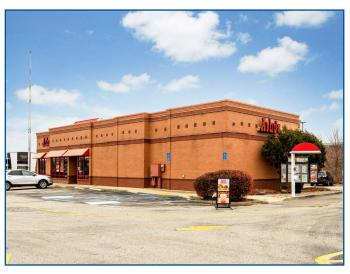

#### **PROPERTY OVERVIEW:**

- 3,585 SF Freestanding Restaurant
- **■** 1.05 Acres
- Equipped with Drive-Thru
- 49 parking spaces

#### **PROPERTY HIGHLIGHTS:**

- Located in highly desirable Fishers, IN
- Situated at the at the southeast quadrant of SR 37 & 131st Street, combined 50,781 cars per day
- Easily accessible to new SR-37 interchange

### INTERSECTION AERIAL

PROPERTY PHOTOS

MARKET AERIAL

**CONTACT:** 

**Seth Biggerstaff** 

T: 317-472-1800

E: Seth@VeritasRealty.com

**Andrew Demaree** 