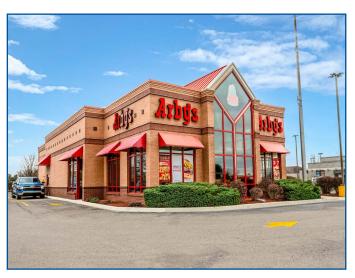

#### **PROPERTY OVERVIEW:**

- 3,585 SF Freestanding Restaurant
- **■** 1.05 Acres
- Equipped with Drive-Thru
- 49 parking spaces