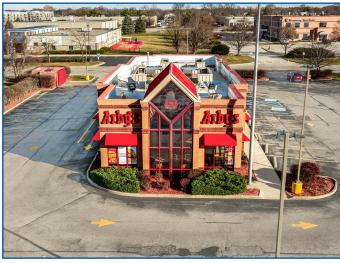

#### **PROPERTY OVERVIEW:**

- 3,585 SF Freestanding Restaurant
- **■** 1.05 Acres
- Equipped with Drive-Thru
- 49 parking spaces