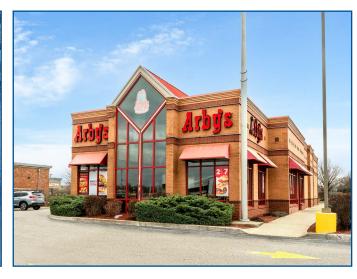

#### **PROPERTY OVERVIEW:**

- 3,585 SF Freestanding Restaurant
- **■** 1.05 Acres
- Equipped with Drive-Thru
- 49 parking spaces