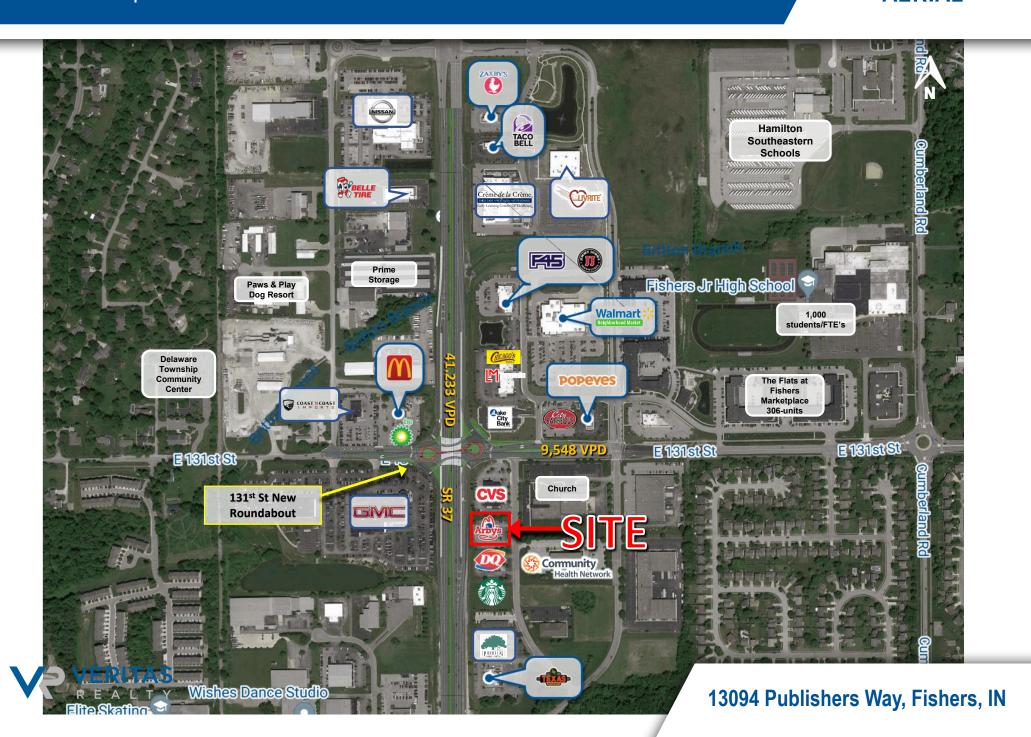

#### **PROPERTY HIGHLIGHTS:**

- Located in highly desirable Fishers, IN
- Situated at the at the southeast quadrant of SR 37 & 131st Street, combined 50,781 cars per day
- Easily accessible to new SR-37 interchange

Excellent exposure to SR-37

Located near Wal-Mart Neighborhood Market and Fishers High School, Jr. High, Intermediate and Elementary Schools

| DEMOGRAPHICS        | 1 MILE    | 3 MILE    | 5 MILE    |
|---------------------|-----------|-----------|-----------|
| Population:         | 8,857     | 75,888    | 166,879   |
| Households:         | 3,625     | 28,253    | 62,034    |
| Avg. HH Income:     | \$116,320 | \$125,911 | \$127,343 |
| Daytime Population: | 7,402     | 45,209    | 109,034   |