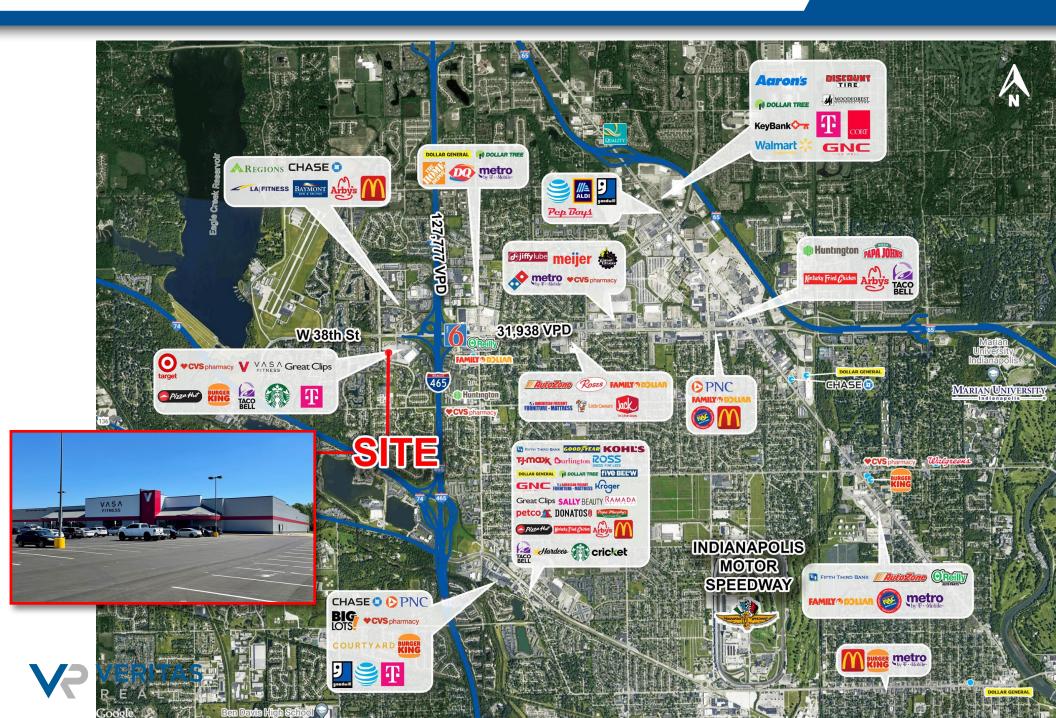

#### **PROPERTY HIGHLIGHTS:**

- Join Vasa Fitness & Target at 38th St. and Eagle Creek Pkwy
- ▼ +/- 18,323 SF long term sublease opportunity
- Located at the I-465 & 38th Street interchange
- High traffic counts surrounding the property
- Densely populated trade area with 96,905 people within 3 miles of the site