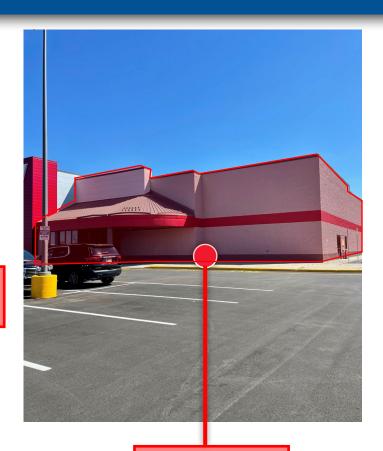

# +/- 18,323 SF SUBLEASE OPPORTUNITY 38TH STREET & EAGLE CREEK PKWY





#### **AVAILIBILITY:**

- **■** 18,323 SF
- Large Parking Field

#### **PROPERTY HIGHLIGHTS:**

- Join Vasa Fitness & Target at 38th St. and Eagle Creek Pkwy
- ▼ +/- 18,323 SF long term sublease opportunity
- Located at the I-465 & 38th Street interchange
- High traffic counts surrounding the property
- Densely populated trade area with 96,905 people within 3 miles of the site

| DEMOGRAPHICS       | 1 MILE   | 3 MILE   | 5 MILE   |
|--------------------|----------|----------|----------|
| Population:        | 17,861   | 96,905   | 212,380  |
| Average HH Income: | \$59,618 | \$70,142 | \$75,749 |
| Households:        | 7,814    | 39,493   | 83,662   |











+/- 18,323 SF Sublease Space





+/- 18,323 SF Sublease Space

#### **SUBLEASE**

#### 6965 W 38th Street, Indianapolis, IN 46254

**CONTACT:** Amy Tharp

**Jamison Downs** 

E: Amy@VeritasRealty.com

E: Jamison@VeritasRealty.com

r· 317-472-1800

T: 317-472-1800