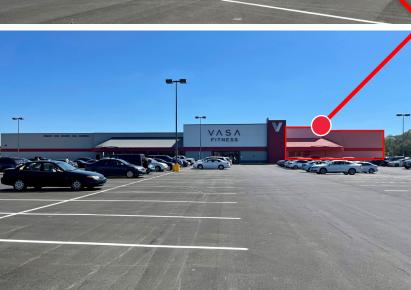

# +/- 18,323 SF SUBLEASE OPPORTUNITY 38TH STREET & EAGLE CREEK PKWY





#### **AVAILIBILITY:**

- **■** 18,323 SF
- Large Parking Field

#### **PROPERTY HIGHLIGHTS:**

- Join Vasa Fitness & Target at 38th St. and Eagle Creek Pkwy
- ▼ +/- 18,323 SF long term sublease opportunity
- Located at the I-465 & 38th Street interchange
- High traffic counts surrounding the property
- Densely populated trade area with 96,905 people within 3 miles of the site

| DEMOGRAPHICS       | 1 MILE   | 3 MILE   | 5 MILE   |
|--------------------|----------|----------|----------|
| Population:        | 17,861   | 96,905   | 212,380  |
| Average HH Income: | \$59,618 | \$70,142 | \$75,749 |
| Households:        | 7,814    | 39,493   | 83,662   |











+/- 18,323 SF Sublease Space





+/- 18,323 SF Sublease Space

#### **SUBLEASE**

#### 6965 W 38th Street, Indianapolis, IN 46254

**CONTACT:** Amy Tharp

**Jamison Downs** 

E: Amy@VeritasRealty.com

E: Jamison@VeritasRealty.com

r· 317-472-1800

T: 317-472-1800