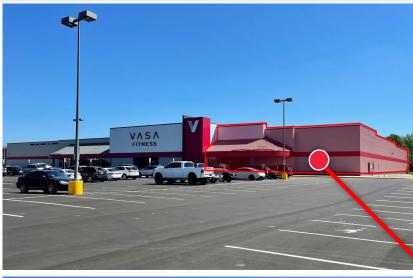

# +/- 18,323 SF SUBLEASE OPPORTUNITY 38TH STREET & EAGLE CREEK PKWY

#### **PROPERTY HIGHLIGHTS:**

- Join Vasa Fitness & Target at 38th St. and Eagle Creek Pkwy
- ▼ +/- 18,323 SF long term sublease opportunity
- Located at the I-465 & 38th Street interchange
- High traffic counts surrounding the property
- Densely populated trade area with 96,905 people within 3 miles of the site