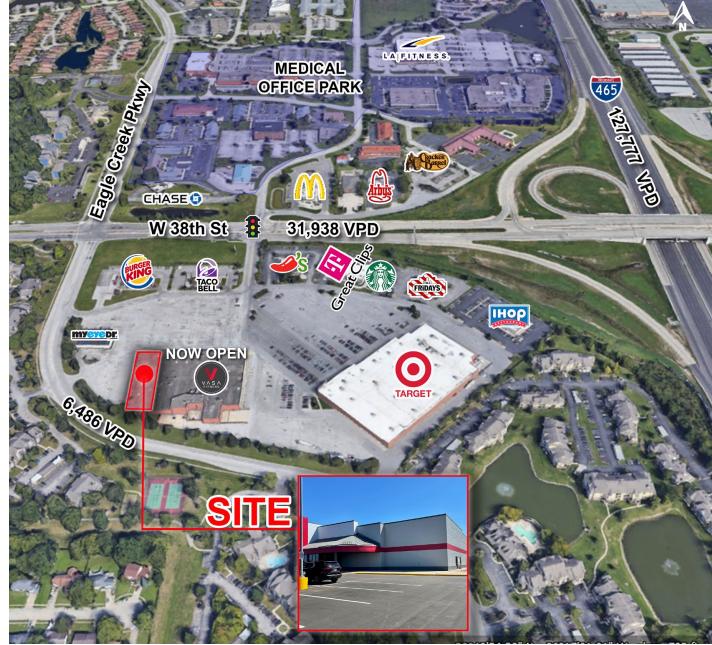

#### **PROPERTY HIGHLIGHTS:**

- Join Vasa Fitness & Target at 38th St. and Eagle Creek Pkwy
- ▼ +/- 18,323 SF long term sublease opportunity
- Located at the I-465 & 38th Street interchange
- High traffic counts surrounding the property
- Densely populated trade area with 96,905 people within 3 miles of the site