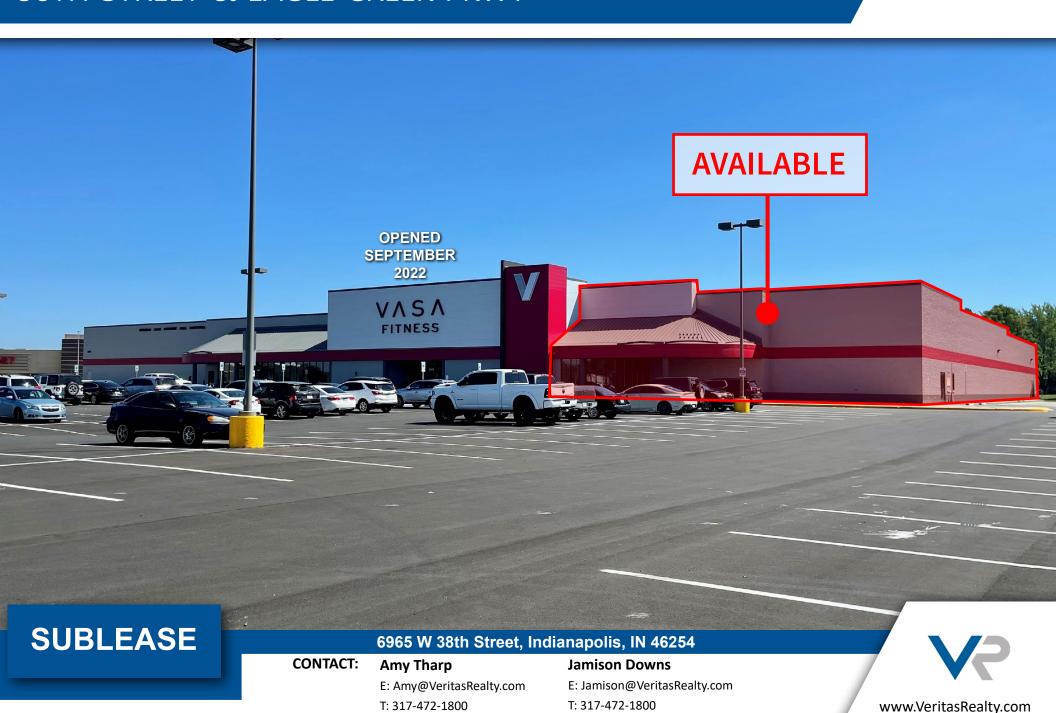

#### **AVAILIBILITY:**

- **■** 18,323 SF
- Large Parking Field

#### **PROPERTY HIGHLIGHTS:**

- Join Vasa Fitness & Target at 38th St. and Eagle Creek Pkwy
- ▼ +/- 18,323 SF long term sublease opportunity
- Located at the I-465 & 38th Street interchange
- High traffic counts surrounding the property
- Densely populated trade area with 96,905 people within 3 miles of the site

#### **SUBLEASE**

#### 6965 W 38th Street, Indianapolis, IN 46254

**CONTACT:** Amy Tharp

**Jamison Downs** 

E: Amy@VeritasRealty.com

E: Jamison@VeritasRealty.com

r· 317-472-1800

T: 317-472-1800