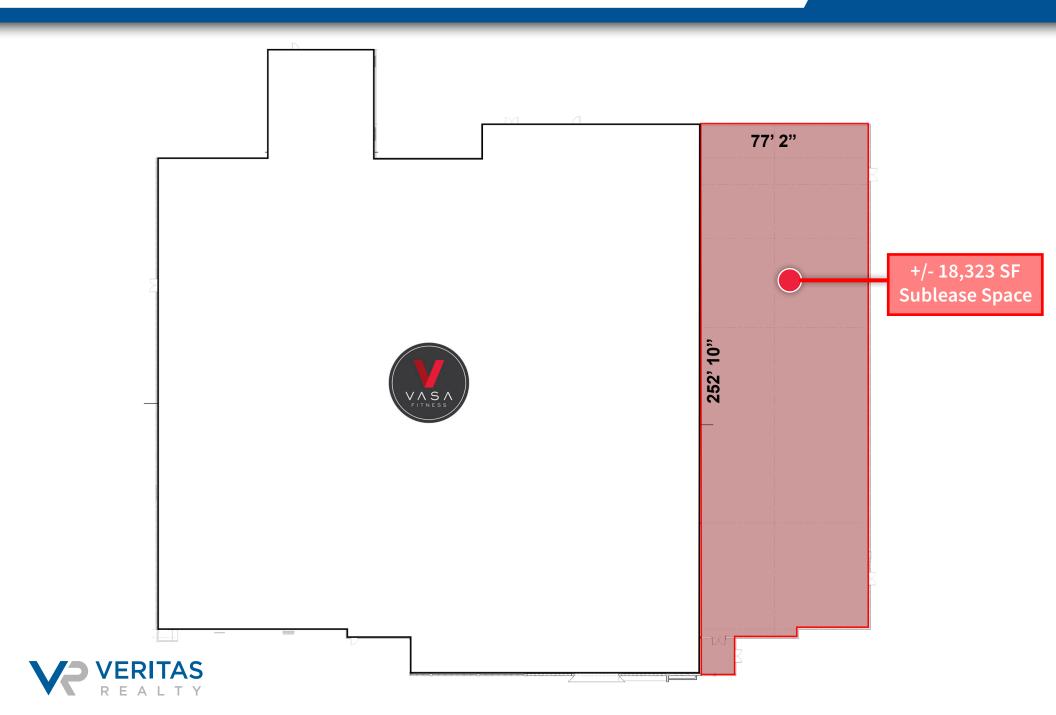

#### **AVAILIBILITY:**

- **■** 18,323 SF
- Large Parking Field

+/- 18,323 SF Sublease Space

+/- 18,323 SF Sublease Space