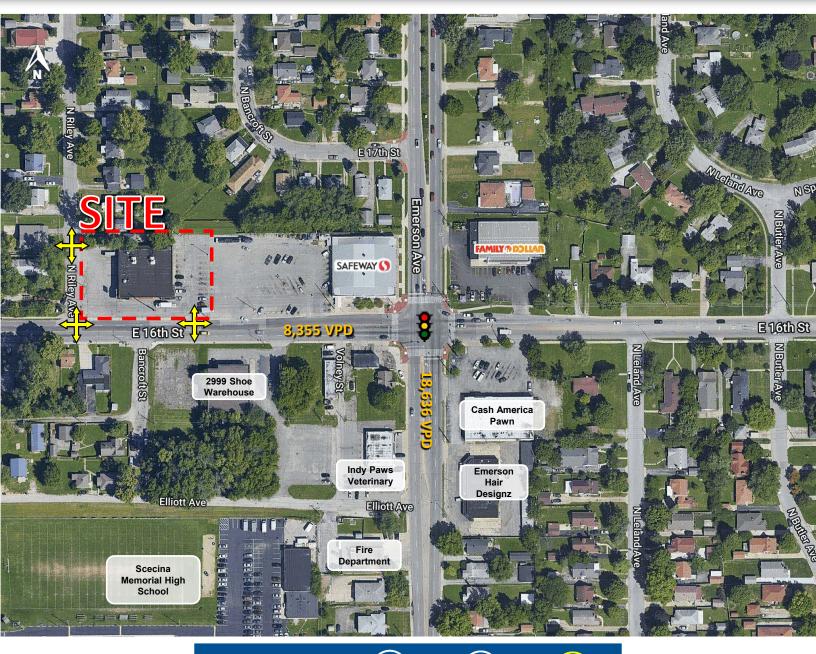

# 5010 E 16th Street, Indianapolis, IN 46201 157,242 19 MARIE Vertex Technology SITE cricket Community Hospital Fast LITTLE FLOWER

### **PROPERTY HIGHLIGHTS:**

- 9,094 SF Freestanding retail building with mechanicals in good condition
- Over 151,000 population and Average Household Incomes over \$60,000 in a 10 minute drive time
- Visible and accessible to over 18,000 cars per day at the intersection of Emerson Ave & E 16th Street
- Minutes from 800 bed Community Hospital East