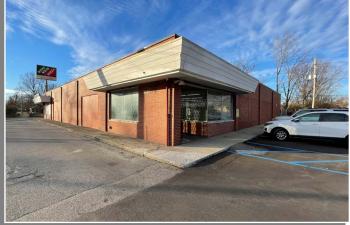

# **FREESTANDING RETAIL BUILDING** 9,094 SF AVAILABLE | FOR LEASE

### **PROPERTY HIGHLIGHTS:**

- 9,094 SF Freestanding retail building with mechanicals in good condition
- Over 151,000 population and Average Household Incomes over \$60,000 in a 10 minute drive time
- Visible and accessible to over 18,000 cars per day at the intersection of Emerson Ave & E 16th Street
- Minutes from 800 bed Community Hospital East