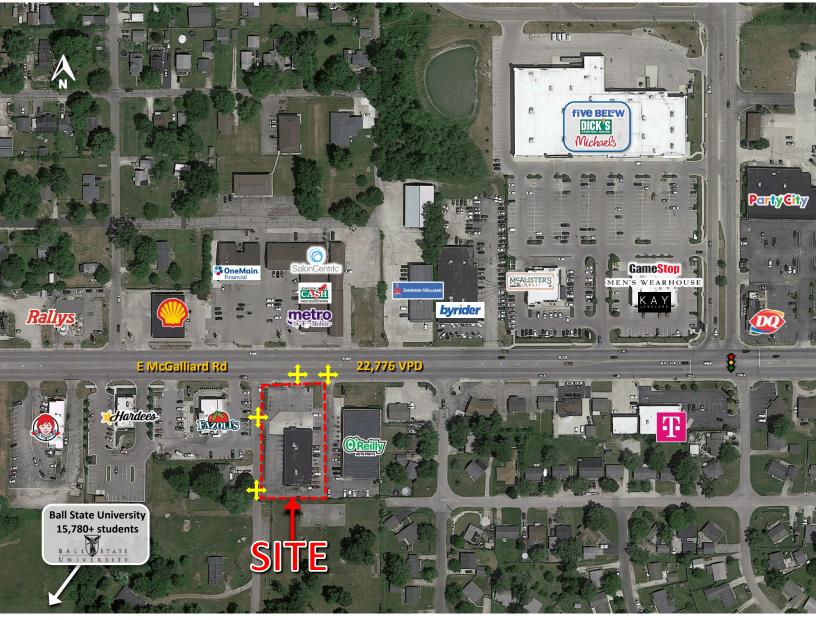

## **PROPERTY HIGHLIGHTS:**

- Located along main retail corridor of McGalliard Road
- Over 78,456 population located within 5 miles of the site
- Marketed as Sublease with opportunity for a direct Lease with owner
- Adjacent to Muncie Mall and minutes from Ball State University with over 15,780 students