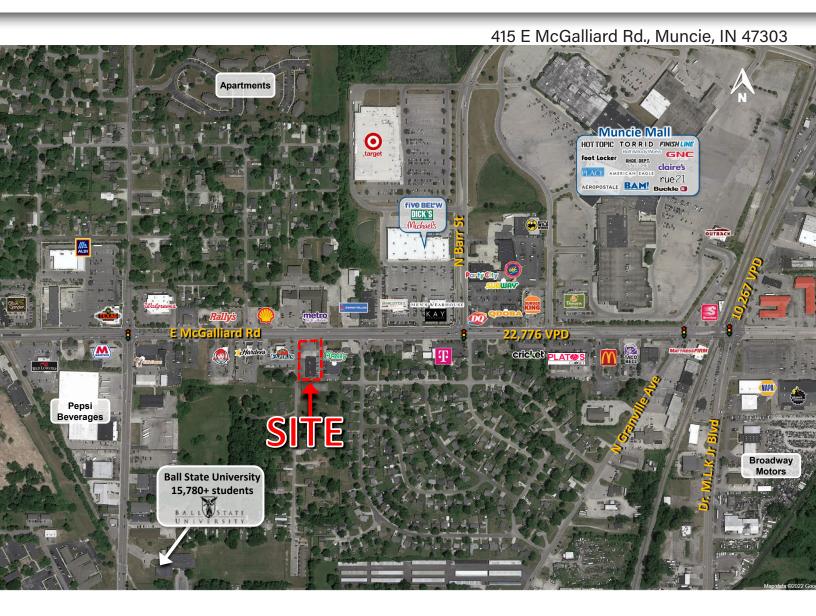

## **PROPERTY HIGHLIGHTS:**

- Located along main retail corridor of McGalliard Road
- Over 78,456 population located within 5 miles of the site
- Marketed as Sublease with opportunity for a direct Lease with owner
- Adjacent to Muncie Mall and minutes from Ball State University with over 15,780 students