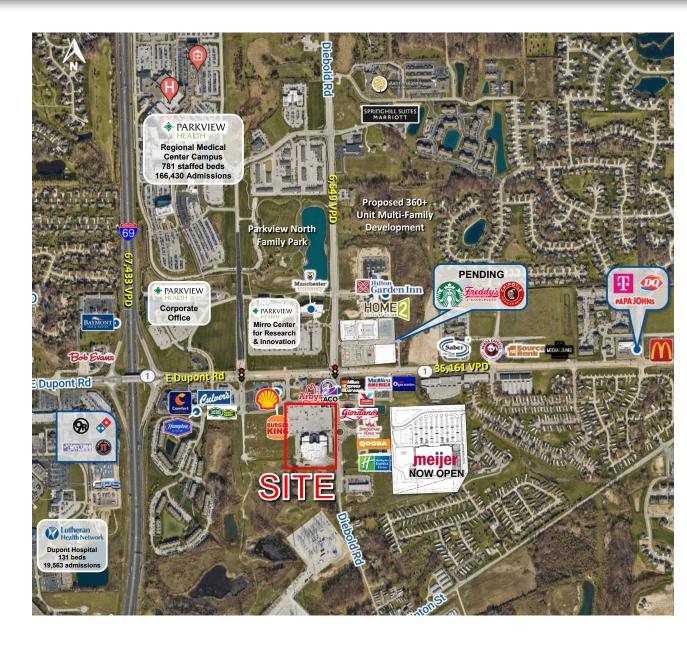

# +/- 86,252 SF ON +/- 12.41 ACRES | FOR LEASE OR GROUND LEASE FREESTANDING BIG BOX

### **PROPERTY HIGHLIGHTS:**

- Situated in Fort Wayne's fastest growing corridor with over 1,000 new homes or multifamily units approved or under-construction within +/- 2 miles of the site
- Located directly off of I-69 interchange (67,433 VPD) at Dupont Road (35,161 VPD)
- Conveniently accessible to two different stoplights along Dupont Road
- Adjacent to Parkview Regional Medical Center which employs 6,250+ people and sees 9,000+ visitors each day
- Shared roundabout entrance with the new Meijer store which opened May 2022