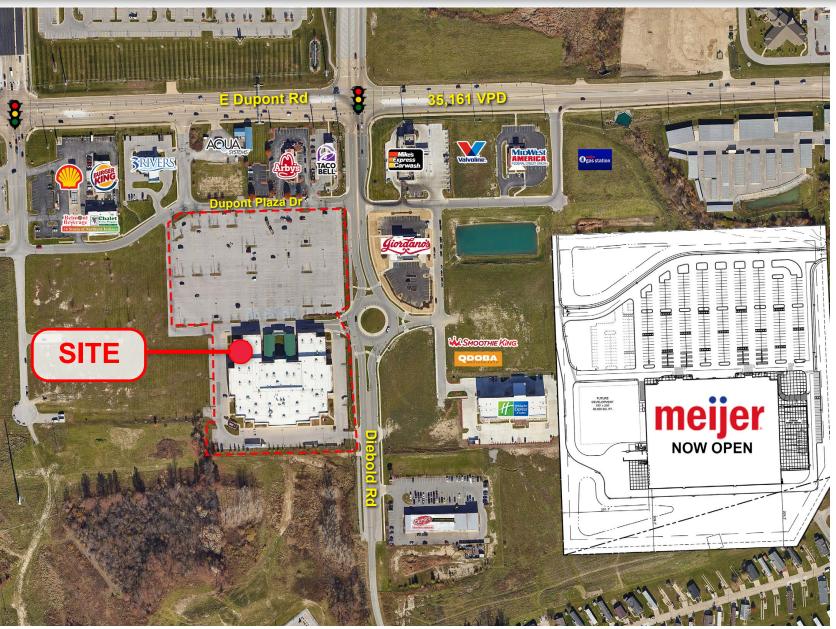

### MARKET GROWTH AERIAL

Information within this brochure has been obtained from sources believed reliable, but we make no representations or warranties, expressed or implied, as to the accuracy of the information. Prospective tenant and tenant representatives must verify the information and bears all risk for any inaccuracies as it relates to property and market information.

### **PROPERTY HIGHLIGHTS:**

- Situated in Fort Wayne's fastest growing corridor with over 1,000 new homes or multifamily units approved or under-construction within +/- 2 miles of the site
- Located directly off of I-69 interchange (67,433 VPD) at Dupont Road (35,161 VPD)
- Conveniently accessible to two different stoplights along Dupont Road
- Adjacent to Parkview Regional Medical Center which employs 6,250+ people and sees 9,000+ visitors each day
- Shared roundabout entrance with the new Meijer store which opened May 2022

| DEMOGRAPHICS        |          | 3 MILE   | 5 MILE   |
|---------------------|----------|----------|----------|
| Population:         | 5,202    | 49,697   | 123,640  |
| Average HH Income:  | \$98,486 | \$89,448 | \$84,348 |
| Daytime Population: | 5,841    | 29,476   | 85,622   |