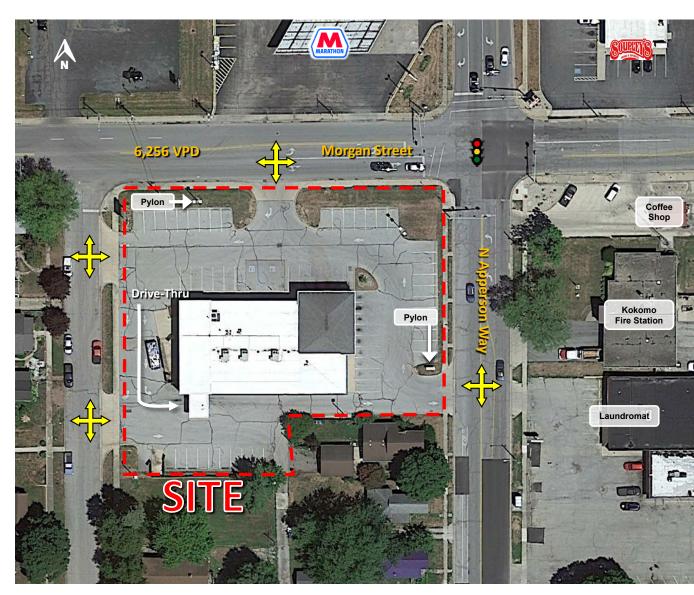

#### **PROPERTY HIGHLIGHTS:**

- Situated at stoplight intersection
- Pylon signage available
- Ample parking with +/- 59 parking Spaces
- Conveniently located to a number of major employers as well as Ivy Tech Community College