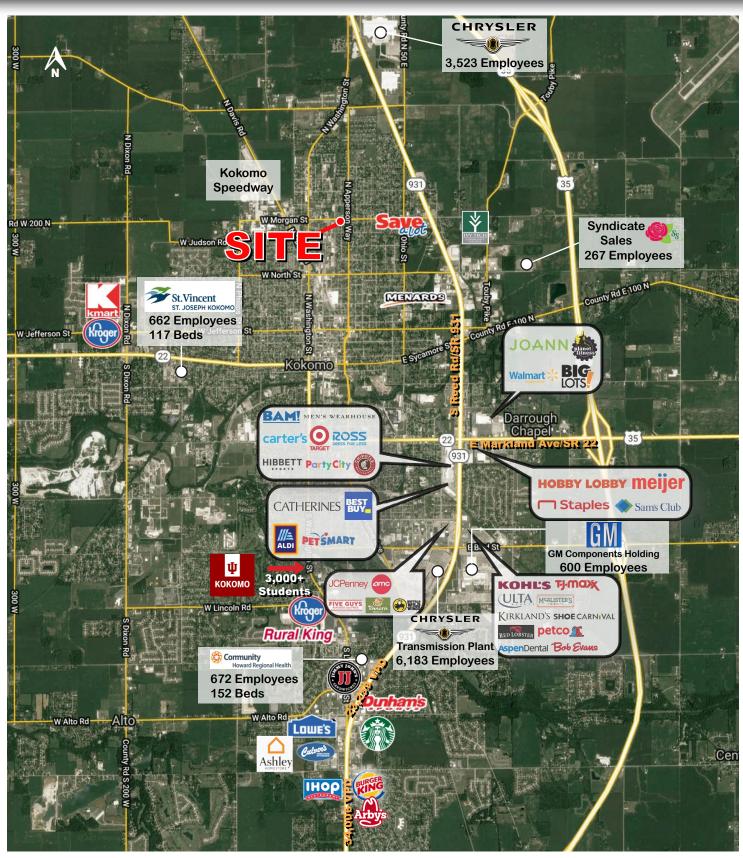

erstaff** 

T: 317-472-1800

T: 317-472-1800



## FREESTANDING RETAIL AVAILABLE

#### **PROPERTY OVERVIEW:**

- 10,130 SF Freestanding Retail Box
- **■** 1.35 Acres
- Existing Drive-Thru

#### **PROPERTY HIGHLIGHTS:**

- Situated at stoplight intersection
- Pylon signage available
- Ample parking with +/- 59 parking Spaces
- Conveniently located to a number of major employers as well as Ivy Tech Community College

| DEMOGRAPHICS        | 1 MILE   | 3 MILE   | 5 MILE   |
|---------------------|----------|----------|----------|
| Population:         | 9,106    | 35,660   | 58,997   |
| Average HH Income:  | \$50,260 | \$57,200 | \$64,638 |
| Daytime Population: | 6,118    | 36,117   | 57,009   |





### MARKET AERIAL

# FREESTANDING RETAIL AVAILABLE





### FREESTANDING RETAIL AVAILABLE





### FREESTANDING RETAIL AVAILABLE









**FOR LEASE** 

401 E Morgan Street, Kokomo, IN 46901

CONTACT: Andrew Demaree

**Seth Biggerstaff** 

T: 317-472-1800

T: 317-472-1800

R E A L T Y
www.VeritasRealty.com

**VERITAS**