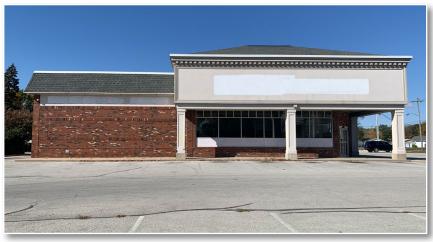

#### **PROPERTY OVERVIEW:**

- 10,130 SF Freestanding Retail Box
- **■** 1.35 Acres
- Existing Drive-Thru

#### **PROPERTY HIGHLIGHTS:**

- Situated at stoplight intersection
- Pylon signage available
- Ample parking with +/- 59 parking Spaces
- Conveniently located to a number of major employers as well as Ivy Tech Community College