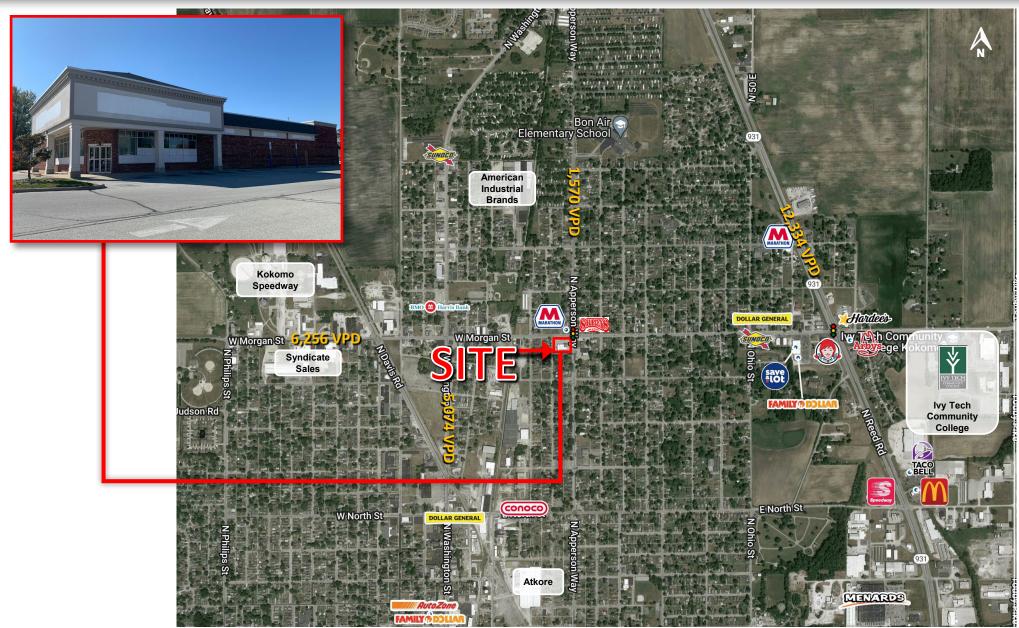

#### **PROPERTY HIGHLIGHTS:**

- Situated at stoplight intersection
- Pylon signage available
- Ample parking with +/- 59 parking Spaces
- Conveniently located to a number of major employers as well as Ivy Tech Community College