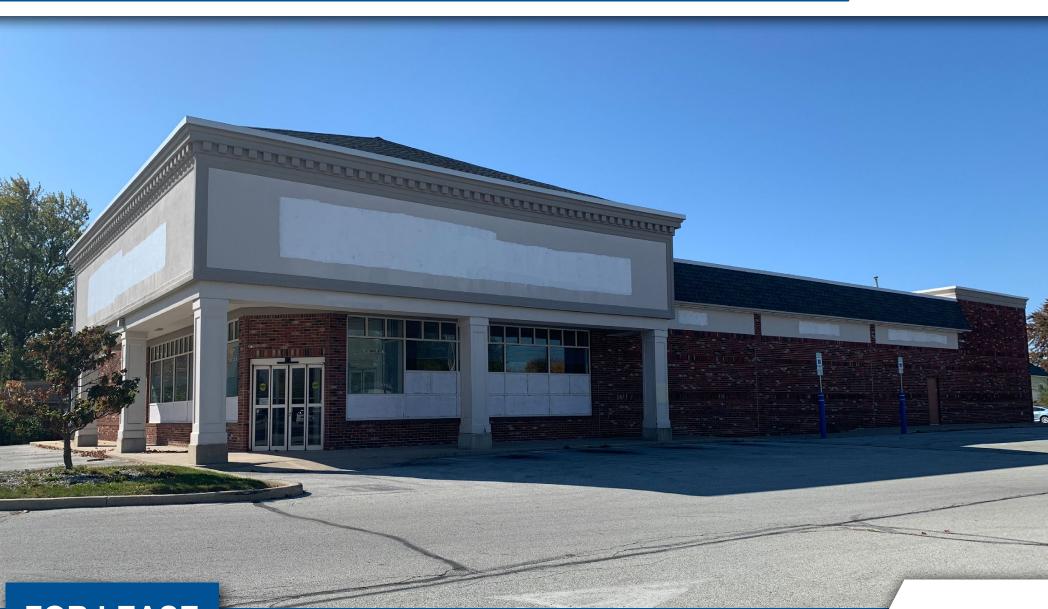

#### **PROPERTY OVERVIEW:**

- 10,130 SF Freestanding Retail Box
- **■** 1.35 Acres
- Existing Drive-Thru

#### **PROPERTY HIGHLIGHTS:**

- Situated at stoplight intersection
- Pylon signage available
- Ample parking with +/- 59 parking Spaces
- Conveniently located to a number of major employers as well as Ivy Tech Community College