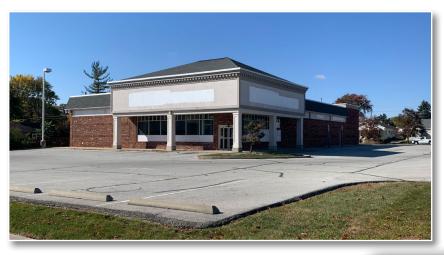

#### **PROPERTY OVERVIEW:**

- 10,130 SF Freestanding Retail Box
- **■** 1.35 Acres
- Existing Drive-Thru

#### **PROPERTY HIGHLIGHTS:**

- Situated at stoplight intersection
- Pylon signage available
- Ample parking with +/- 59 parking Spaces
- Conveniently located to a number of major employers as well as Ivy Tech Community College