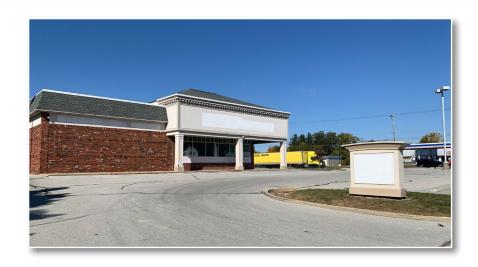

#### **PROPERTY OVERVIEW:**

- 10,130 SF Freestanding Retail Box
- **■** 1.35 Acres
- Existing Drive-Thru

#### **PROPERTY HIGHLIGHTS:**

- Situated at stoplight intersection
- Pylon signage available
- Ample parking with +/- 59 parking Spaces
- Conveniently located to a number of major employers as well as Ivy Tech Community College