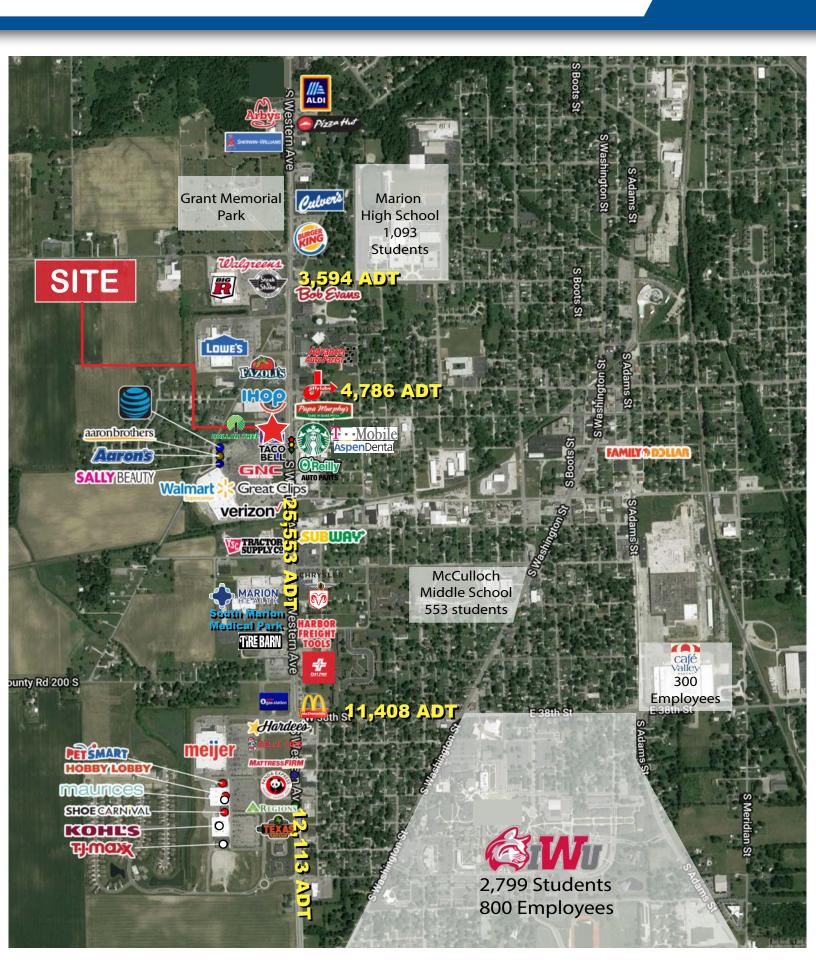

#### **PROPERTY HIGHLIGHTS:**

- Best outlot in Grant County with a 15-mile trade area draw with a population of 75,735
- Signalized intersection with Walmart, Taco Bell, Starbucks, Aspen Dental, O'Reilly Auto Parts and more
- Prime visibility and access to Western Ave with 25,553 cars per day creating the strongest retail corridor in the county
- Centrally located in county seat, minutes away from Indiana Wesleyan, Marion High School, and the area's largest employers

AVAILABLE: 1.34 Acres

MARKET AERIAL

AVAILABLE: 1.34 Acres

SITE AERIAL

AVAILABLE: 1.34 Acres

AERIAL WEST

AVAILABLE: 1.34 Acres

MARKET AERIAL