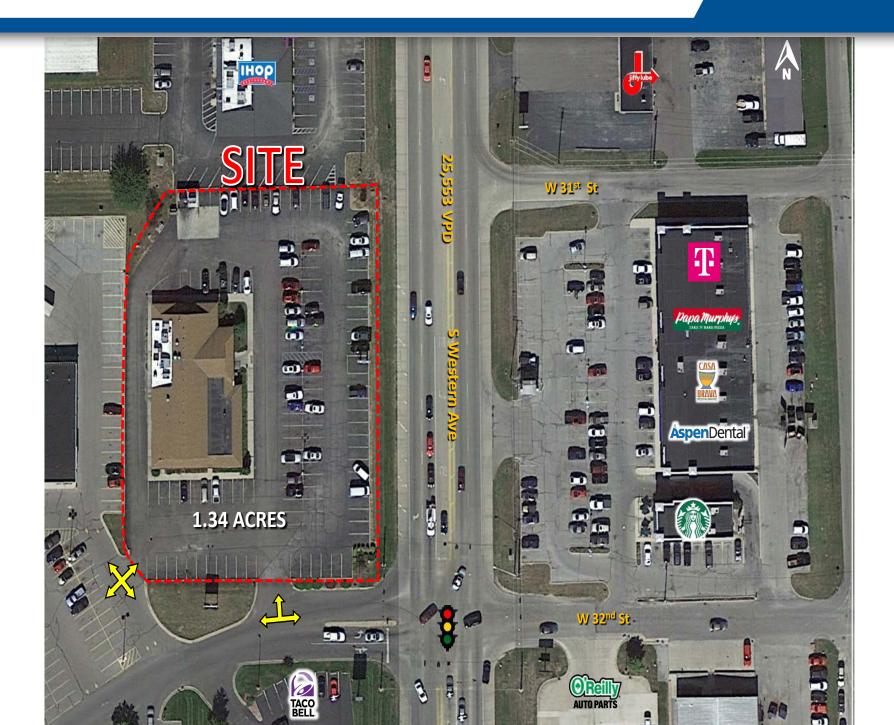

AVAILABLE: 1.34 Acres

MARKET AERIAL

AVAILABLE: 1.34 Acres

SITE AERIAL

AVAILABLE: 1.34 Acres

AERIAL WEST

AVAILABLE: 1.34 Acres

MARKET AERIAL

AVAILABLE: 1.34 Acres

SITE SURVEY

CHAIN\_INKS
RETAIL ADVISORS

Information within this brochure has been obtained from sources believed reliable, but we make no representations or warranties, expressed or implied, as to the accuracy of the information. Prospective tenant and tenant representatives must verify the information and bears all risk for any inaccuracies as it relates to property and market information.