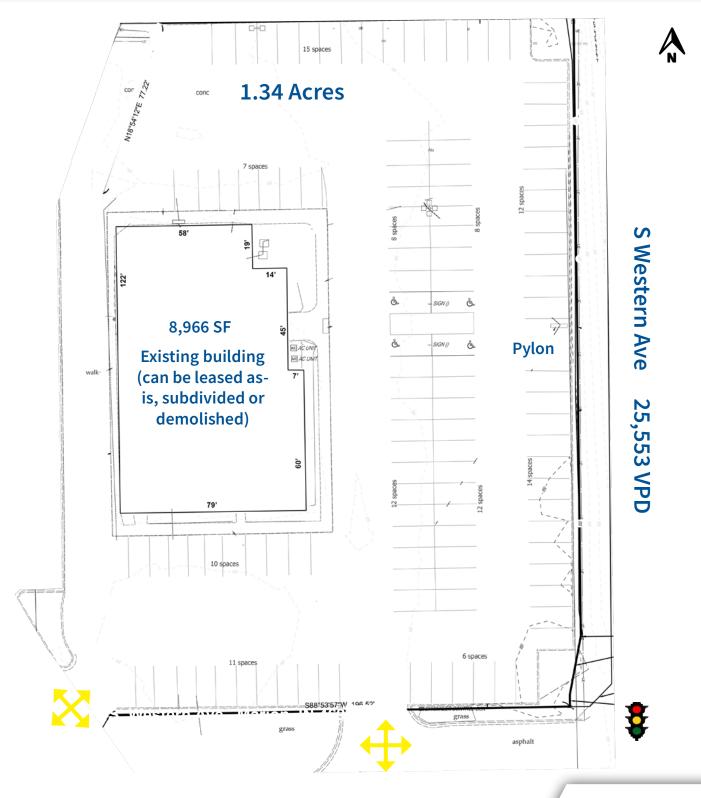

AVAILABLE: 1.34 Acres

SITE SURVEY

CHAIN\_INKS
RETAIL ADVISORS

Information within this brochure has been obtained from sources believed reliable, but we make no representations or warranties, expressed or implied, as to the accuracy of the information. Prospective tenant and tenant representatives must verify the information and bears all risk for any inaccuracies as it relates to property and market information.