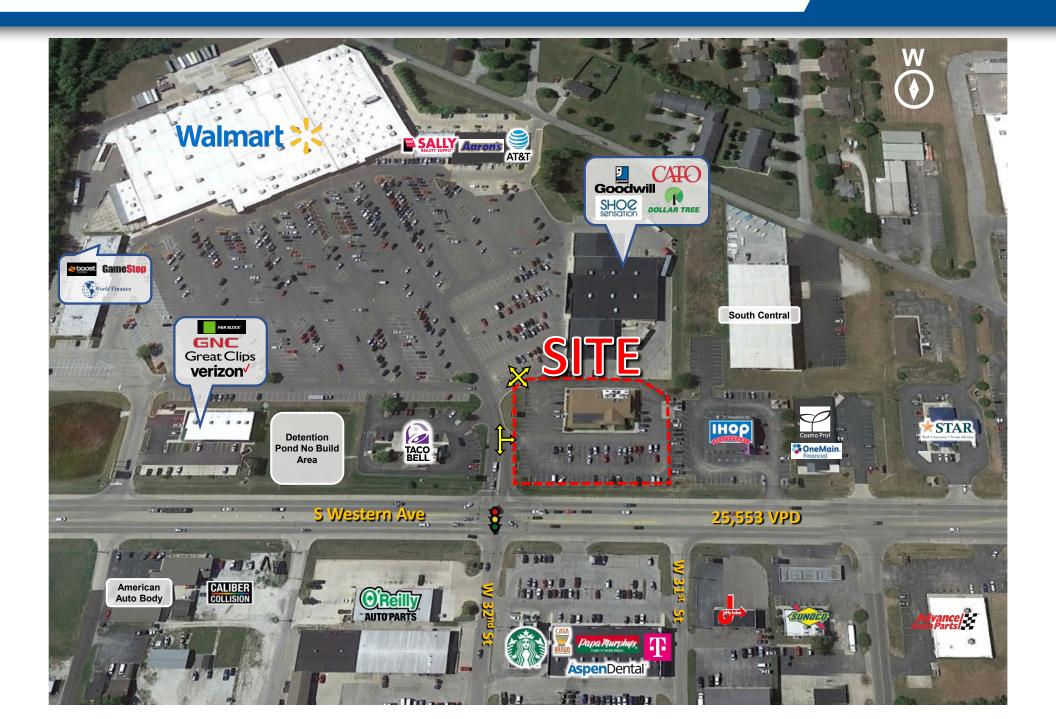

#### **PROPERTY HIGHLIGHTS:**

- Best outlot in Grant County with a 15-mile trade area draw with a population of 75,735
- Signalized intersection with Walmart, Taco Bell, Starbucks, Aspen Dental, O'Reilly Auto Parts and more
- Prime visibility and access to Western Ave with 25,553 cars per day creating the strongest retail corridor in the county
- Centrally located in county seat, minutes away from Indiana Wesleyan, Marion High School, and the area's largest employers

AVAILABLE: 1.34 Acres

MARKET AERIAL

AVAILABLE: 1.34 Acres

SITE AERIAL

AVAILABLE: 1.34 Acres

AERIAL WEST

AVAILABLE: 1.34 Acres

MARKET AERIAL