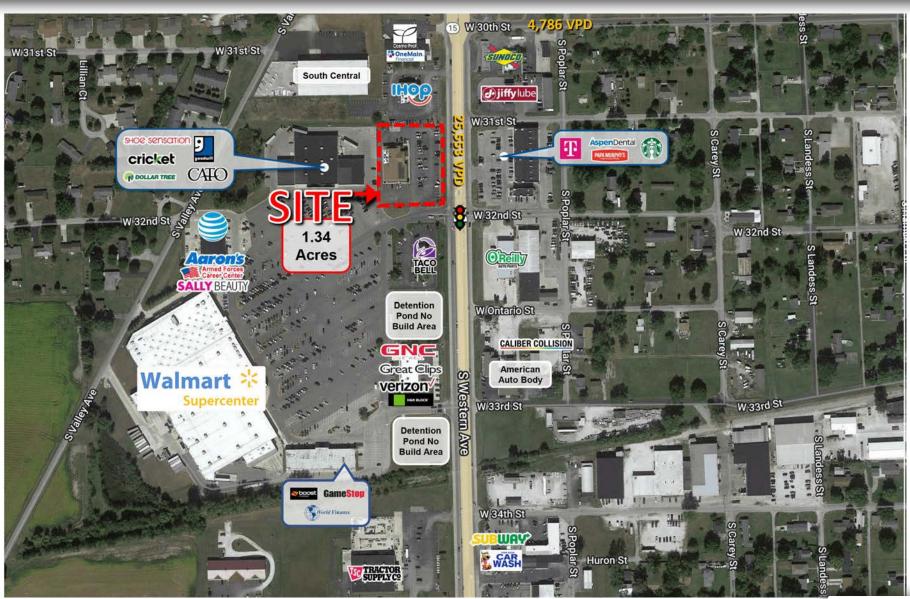

#### **PROPERTY HIGHLIGHTS:**

- Best outlot in Grant County with a 15-mile trade area draw with a population of 75,735
- Signalized intersection with Walmart, Taco Bell, Starbucks, Aspen Dental, O'Reilly Auto Parts and more
- Prime visibility and access to Western Ave with 25,553 cars per day creating the strongest retail corridor in the county
- Centrally located in county seat, minutes away from Indiana Wesleyan, Marion High School, and the area's largest employers

AVAILABLE: 1.34 Acres

MARKET AERIAL

AVAILABLE: 1.34 Acres

SITE AERIAL

AVAILABLE: 1.34 Acres

AERIAL WEST

AVAILABLE: 1.34 Acres

MARKET AERIAL