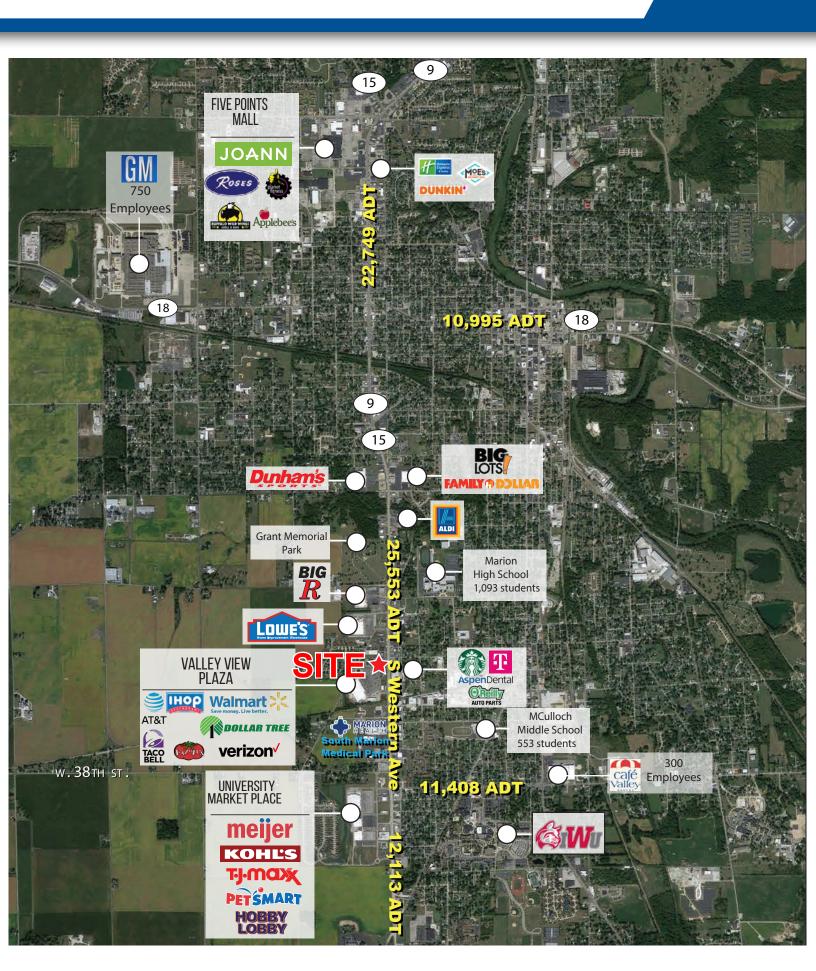

#### **PROPERTY HIGHLIGHTS:**

- Best outlot in Grant County with a 15-mile trade area draw with a population of 75,735
- Signalized intersection with Walmart, Taco Bell, Starbucks, Aspen Dental, O'Reilly Auto Parts and more
- Prime visibility and access to Western Ave with 25,553 cars per day creating the strongest retail corridor in the county
- Centrally located in county seat, minutes away from Indiana Wesleyan, Marion High School, and the area's largest employers

AVAILABLE: 1.34 Acres

MARKET AERIAL

AVAILABLE: 1.34 Acres

SITE AERIAL

AVAILABLE: 1.34 Acres

AERIAL WEST

AVAILABLE: 1.34 Acres

MARKET AERIAL