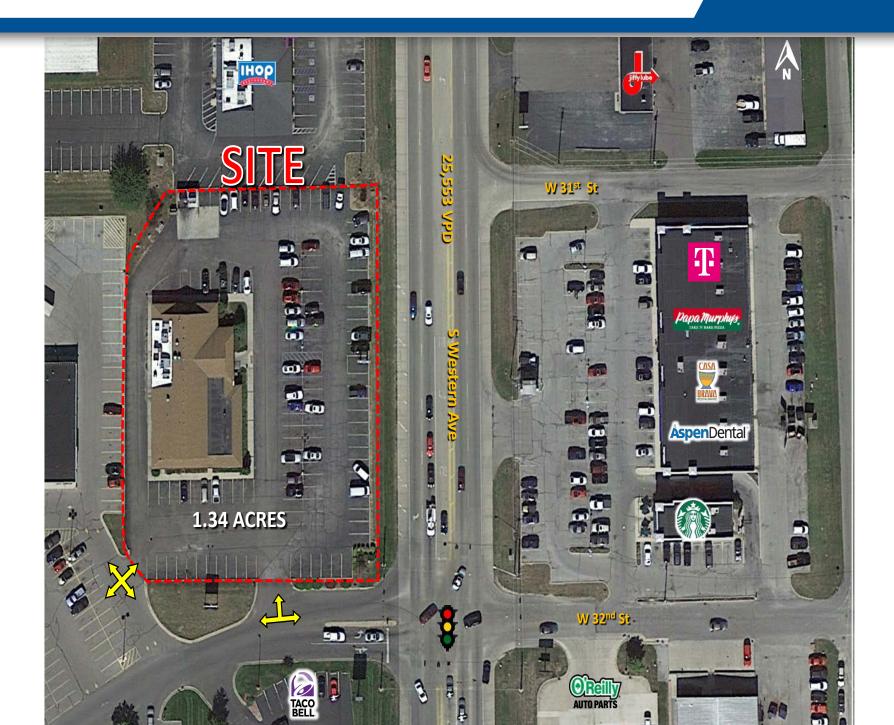

AVAILABLE: 1.34 Acres

MARKET AERIAL

AVAILABLE: 1.34 Acres

SITE AERIAL

AVAILABLE: 1.34 Acres

AERIAL WEST

AVAILABLE: 1.34 Acres

MARKET AERIAL

AVAILABLE: 1.34 Acres

SITE SURVEY

CHAIN\_INKS
RETAIL ADVISORS

Information within this brochure has been obtained from sources believed reliable, but we make no representations or warranties, expressed or implied, as to the accuracy of the information. Prospective tenant and tenant representatives must verify the information and bears all risk for any inaccuracies as it relates to property and market information.