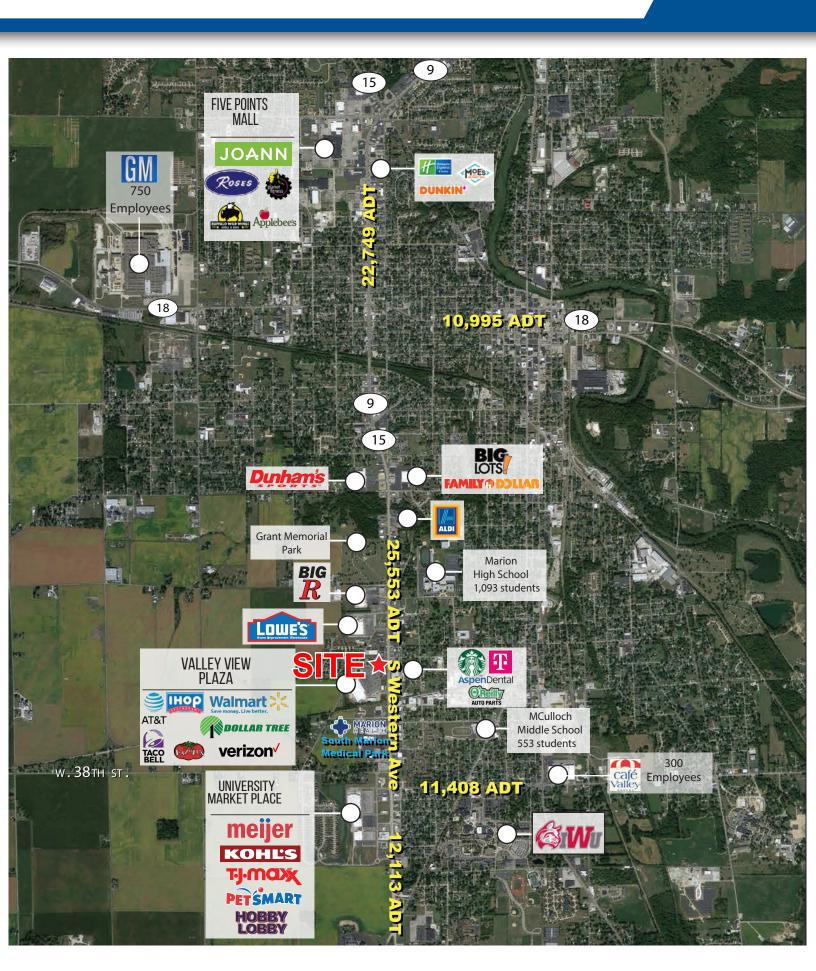

#### **PROPERTY HIGHLIGHTS:**

- Best outlot in Grant County with a 15-mile trade area draw with a population of 75,735
- Signalized intersection with Walmart, Taco Bell, Starbucks, Aspen Dental, O'Reilly Auto Parts and more
- Prime visibility and access to Western Ave with 25,553 cars per day creating the strongest retail corridor in the county
- Centrally located in county seat, minutes away from Indiana Wesleyan, Marion High School, and the area's largest employers

| DEMOGRAPHICS    | 3 MILE   | 5 MILE   | 10 MILE  |
|-----------------|----------|----------|----------|
| Population:     | 28,571   | 42,278   | 58,844   |
| Households:     | 10,893   | 16,921   | 23,902   |
| Avg. HH Income: | \$63,829 | \$71,922 | \$77,287 |
| Daytime Pop:    | 30,540   | 39,788   | 49,717   |

AVAILABLE: 1.34 Acres

MARKET AERIAL

AVAILABLE: 1.34 Acres

SITE AERIAL

AVAILABLE: 1.34 Acres

AERIAL WEST

AVAILABLE: 1.34 Acres

MARKET AERIAL