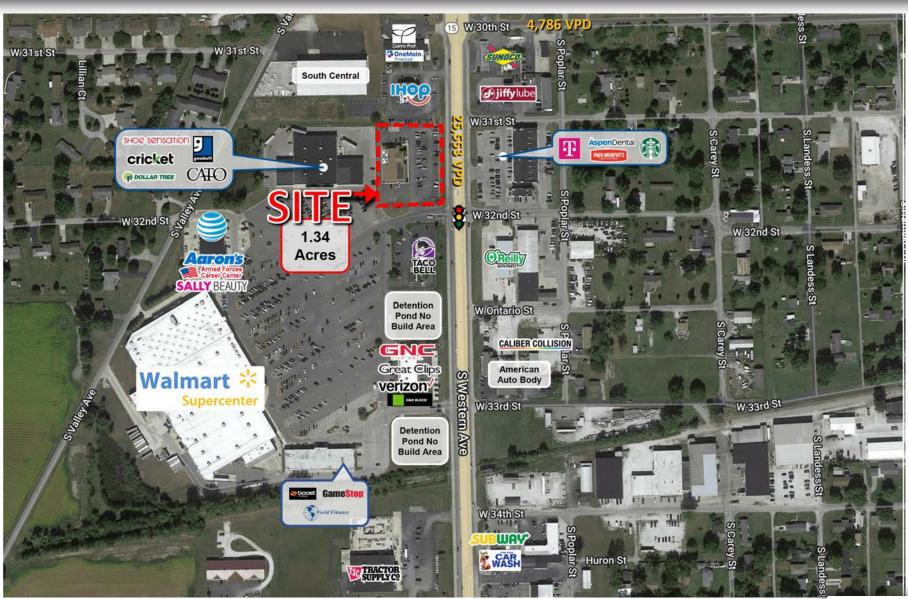

#### **PROPERTY HIGHLIGHTS:**

- Best outlot in Grant County with a 15-mile trade area draw with a population of 75,735
- Signalized intersection with Walmart, Taco Bell, Starbucks, Aspen Dental, O'Reilly Auto Parts and more
- Prime visibility and access to Western Ave with 25,553 cars per day creating the strongest retail corridor in the county
- Centrally located in county seat, minutes away from Indiana Wesleyan, Marion High School, and the area's largest employers

AVAILABLE: 1.34 Acres

MARKET AERIAL

AVAILABLE: 1.34 Acres

SITE AERIAL

AVAILABLE: 1.34 Acres

AERIAL WEST

AVAILABLE: 1.34 Acres

MARKET AERIAL