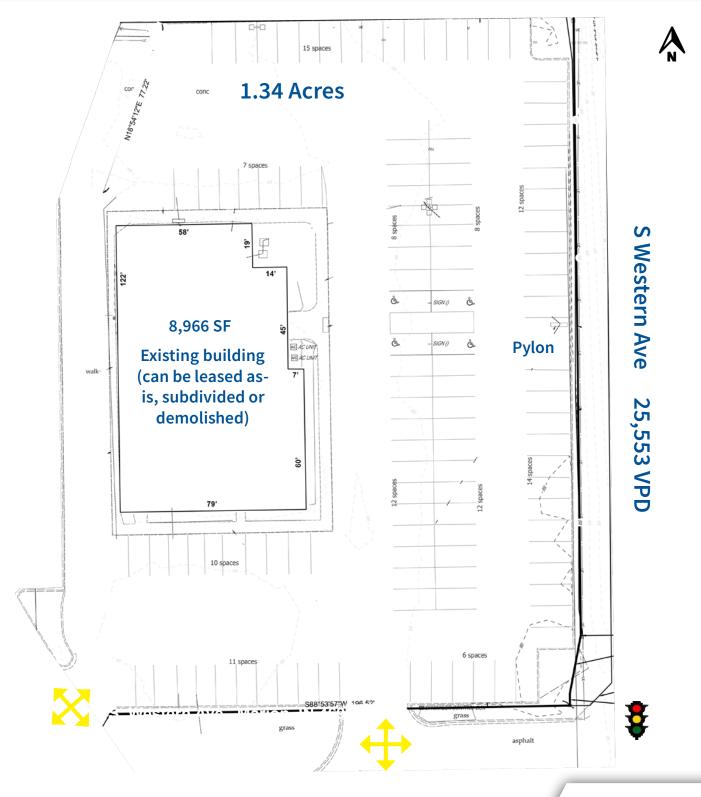

AVAILABLE: 1.34 Acres

SITE SURVEY

CHAIN\_INKS
RETAIL ADVISORS

Information within this brochure has been obtained from sources believed reliable, but we make no representations or warranties, expressed or implied, as to the accuracy of the information. Prospective tenant and tenant representatives must verify the information and bears all risk for any inaccuracies as it relates to property and market information.