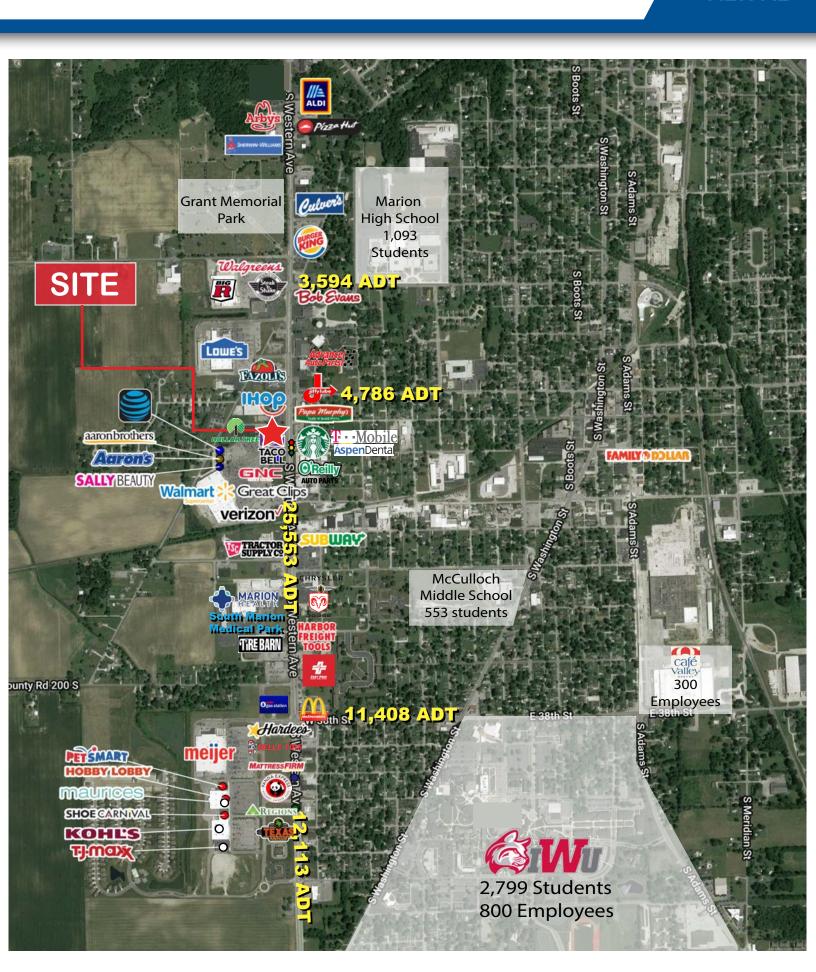

#### **PROPERTY HIGHLIGHTS:**

- Best outlot in Grant County with a 15-mile trade area draw with a population of 75,735
- Signalized intersection with Walmart, Taco Bell, Starbucks, Aspen Dental, O'Reilly Auto Parts and more
- Prime visibility and access to Western Ave with 25,553 cars per day creating the strongest retail corridor in the county
- Centrally located in county seat, minutes away from Indiana Wesleyan, Marion High School, and the area's largest employers

AVAILABLE: 1.34 Acres

MARKET AERIAL

AVAILABLE: 1.34 Acres

SITE AERIAL

AVAILABLE: 1.34 Acres

AERIAL WEST

AVAILABLE: 1.34 Acres

MARKET AERIAL