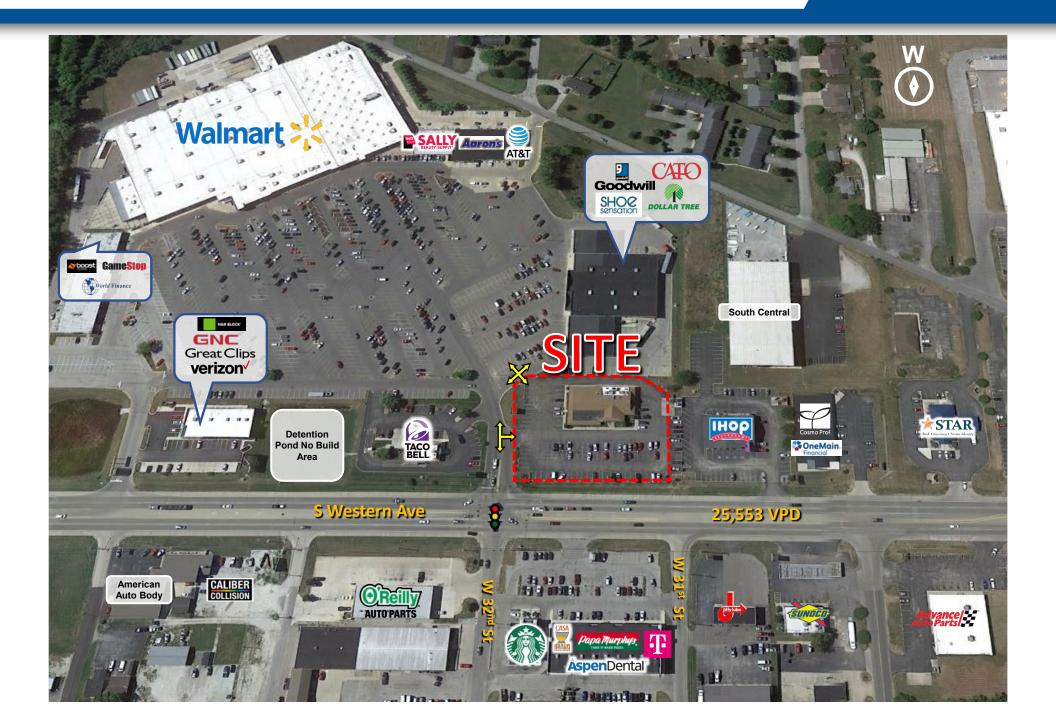

#### **PROPERTY HIGHLIGHTS:**

- Best outlot in Grant County with a 15-mile trade area draw with a population of 75,735
- Signalized intersection with Walmart, Taco Bell, Starbucks, Aspen Dental, O'Reilly Auto Parts and more
- Prime visibility and access to Western Ave with 25,553 cars per day creating the strongest retail corridor in the county
- Centrally located in county seat, minutes away from Indiana Wesleyan, Marion High School, and the area's largest employers

AVAILABLE: 1.34 Acres

MARKET AERIAL

AVAILABLE: 1.34 Acres

SITE AERIAL

AVAILABLE: 1.34 Acres

AERIAL WEST

AVAILABLE: 1.34 Acres

MARKET AERIAL