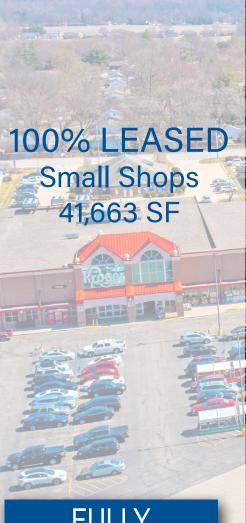

#### RETAIL SPACE AVAILABLE:

41,663 SF GLA

#### **PROPERTY HIGHLIGHTS:**

- Highly visible multi-tenant center anchored by adjacent Kroger
- Great accessibility from US-41 the main retail corridor through Terre Haute
- Large pylon signage serving the center
- Strong tenant mix with both national and local retailers
- Terre Haute is the county seat of Vigo County and home of Indiana State University & Rose-Hulman Institute of Technology