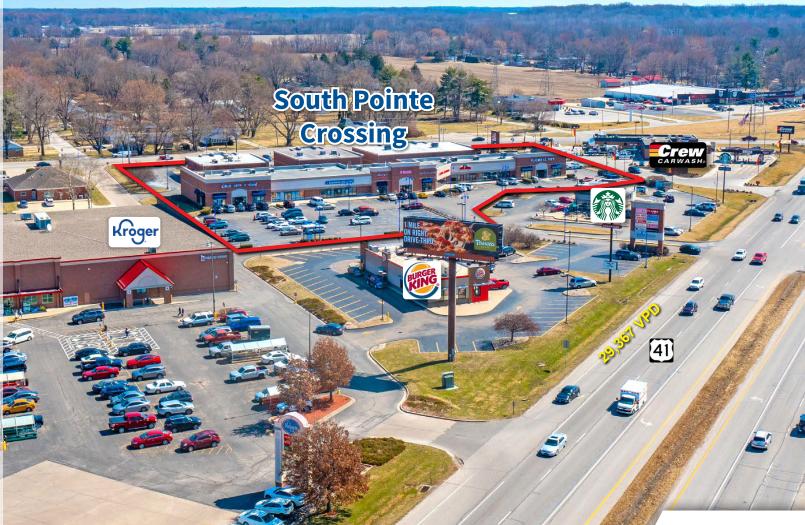

#### **PROPERTY HIGHLIGHTS:**

- Highly visible multi-tenant center anchored by adjacent Kroger
- Great accessibility from US-41 the main retail corridor through Terre Haute
- Large pylon signage serving the center
- Strong tenant mix with both national and local retailers
- Terre Haute is the county seat of Vigo County and home of Indiana State University & Rose-Hulman Institute of Technology

#### SITE PLAN