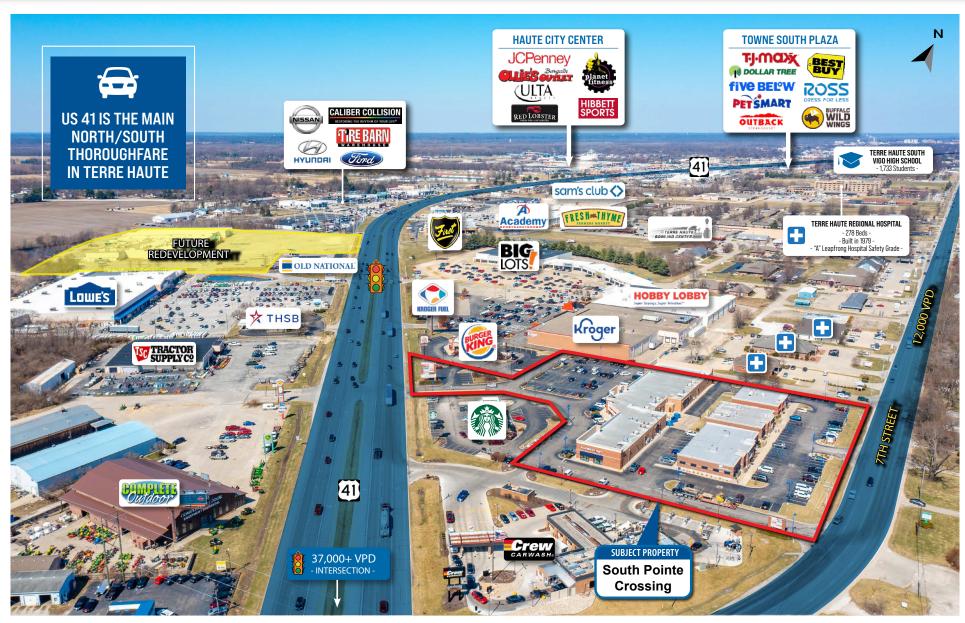

#### **PROPERTY HIGHLIGHTS:**

- Highly visible multi-tenant center anchored by adjacent Kroger
- Great accessibility from US-41 the main retail corridor through Terre Haute
- Large pylon signage serving the center
- Strong tenant mix with both national and local retailers
- Terre Haute is the county seat of Vigo County and home of Indiana State University & Rose-Hulman Institute of Technology