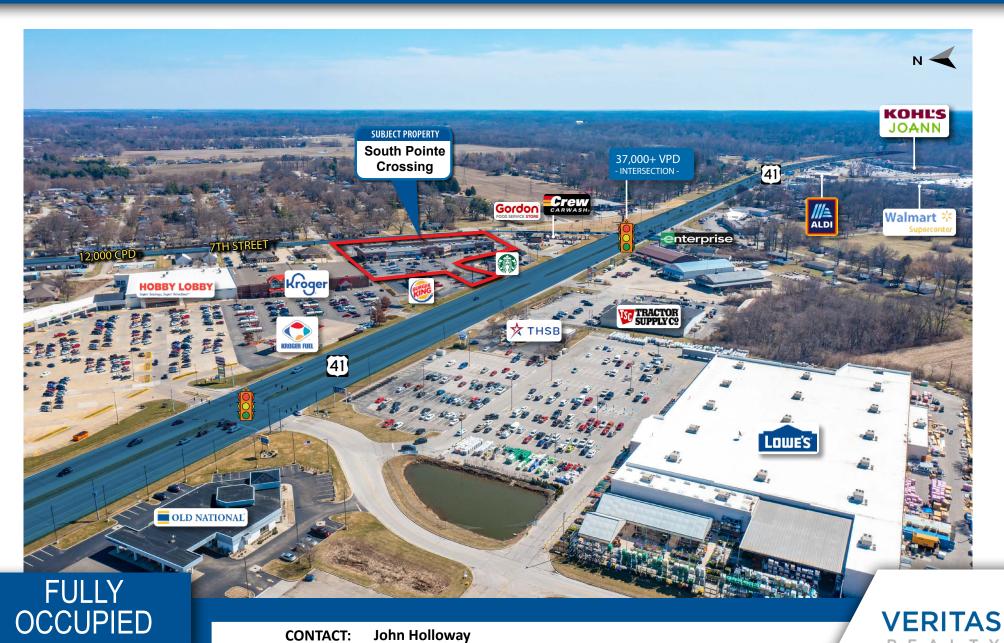

#### **PROPERTY HIGHLIGHTS:**

- Highly visible multi-tenant center anchored by adjacent Kroger
- Great accessibility from US-41 the main retail corridor through Terre Haute
- Large pylon signage serving the center
- Strong tenant mix with both national and local retailers
- Terre Haute is the county seat of Vigo County and home of Indiana State University & Rose-Hulman Institute of Technology