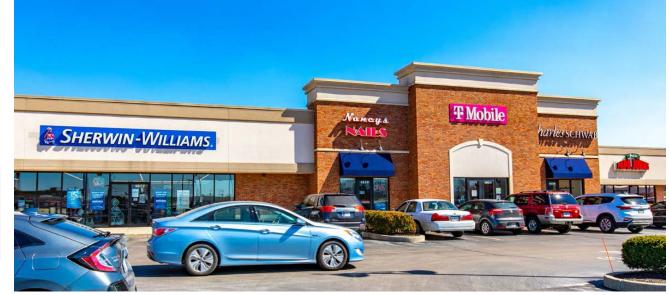

#### **PROPERTY HIGHLIGHTS:**

- Highly visible multi-tenant center anchored by adjacent Kroger
- Great accessibility from US-41 the main retail corridor through Terre Haute
- Large pylon signage serving the center
- Strong tenant mix with both national and local retailers
- Terre Haute is the county seat of Vigo County and home of Indiana State University & Rose-Hulman Institute of Technology