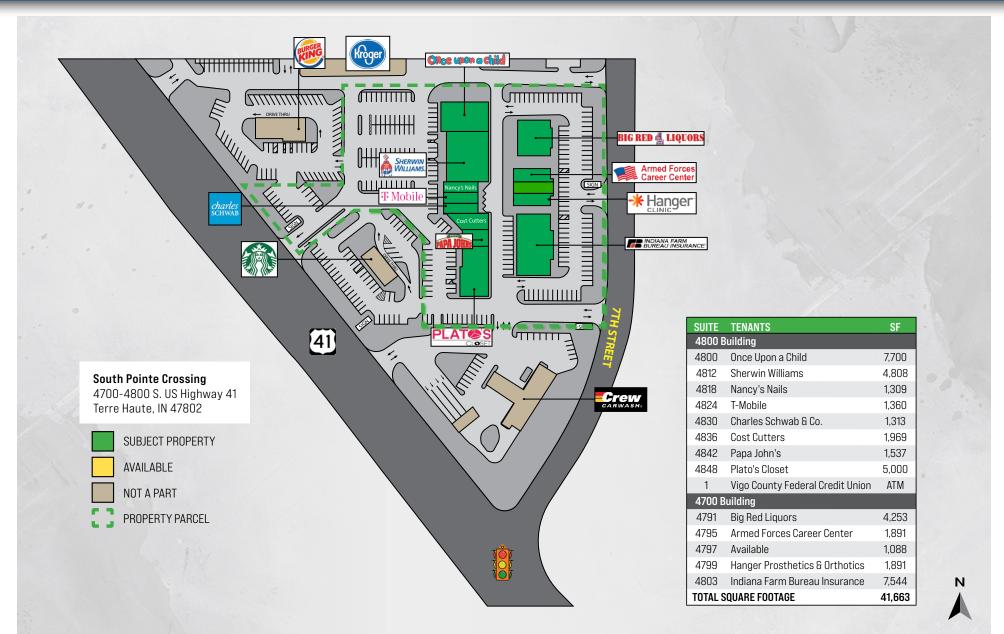

www.VeritasRealty.com

#### RETAIL SPACE AVAILABLE:

41,663 SF GLA

#### **PROPERTY HIGHLIGHTS:**

- Highly visible multi-tenant center anchored by adjacent Kroger
- Great accessibility from US-41 the main retail corridor through Terre Haute
- Large pylon signage serving the center
- Strong tenant mix with both national and local retailers
- Terre Haute is the county seat of Vigo County and home of Indiana State University & Rose-Hulman Institute of Technology

| DEMOGRAPHICS       | 1 MILE   | 3 MILE   | 5 MILE   |
|--------------------|----------|----------|----------|
| Population:        | 2,439    | 23,951   | 57,781   |
| Households:        | 1,126    | 9,221    | 22,466   |
| Average HH Income: | \$59,996 | \$65,638 | \$65,496 |









#### SITE PLAN

## SOUTH POINTE CROSSING











**John Holloway CONTACT:** 

E: John@VeritasRealty.com

T: 317-472-1800

www.VeritasRealty.com