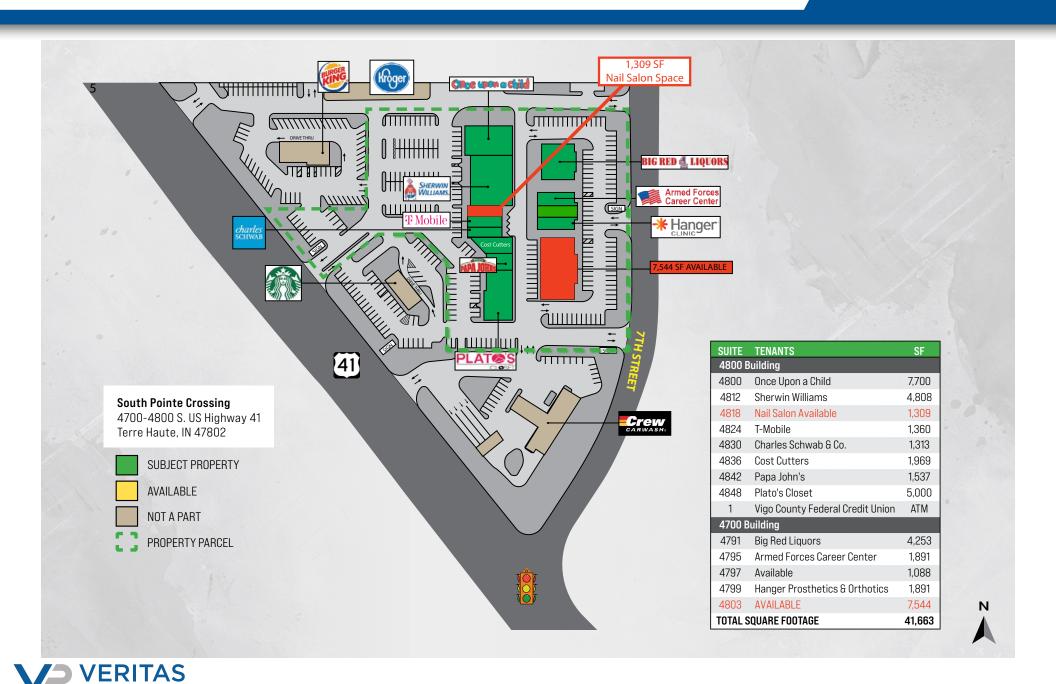

### SITE PLAN

### South Pointe Crossing

1,309 SF Nail Salon

#### PROPERTY OVERVIEW

RETAIL SPACE AVAILABLE: 41,663 SF GLA