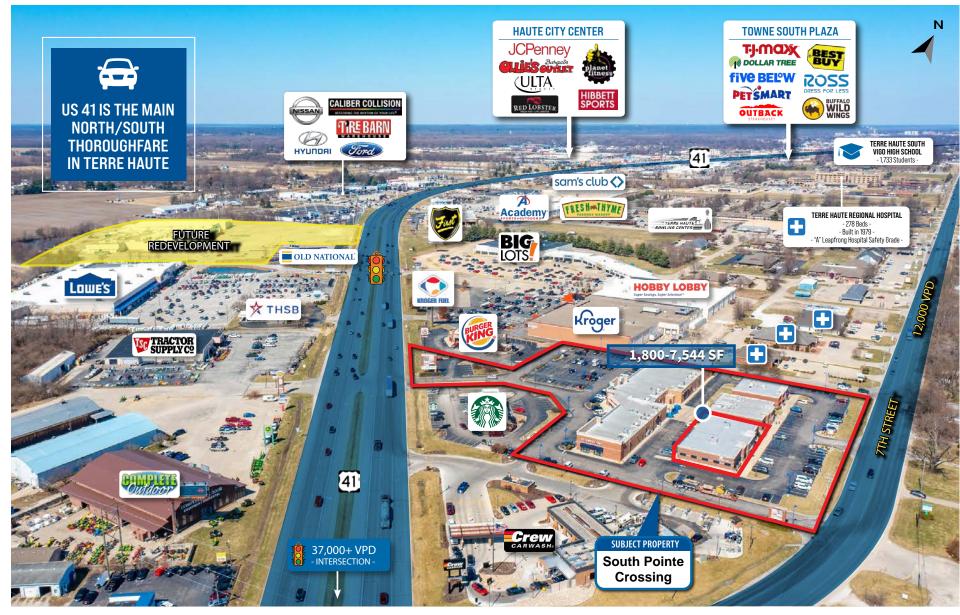

### MARKET AERIAL

VERITAS R E A L T Y

#### **PROPERTY HIGHLIGHTS:**

- Highly visible multi-tenant center anchored by adjacent Kroger
- Great accessibility from US-41 the main retail corridor through Terre Haute
- Large pylon signage serving the center
- Strong tenant mix with both national and local retailers
- Terre Haute is the county seat of Vigo County and home of Indiana State University & Rose-Hulman Institute of Technology