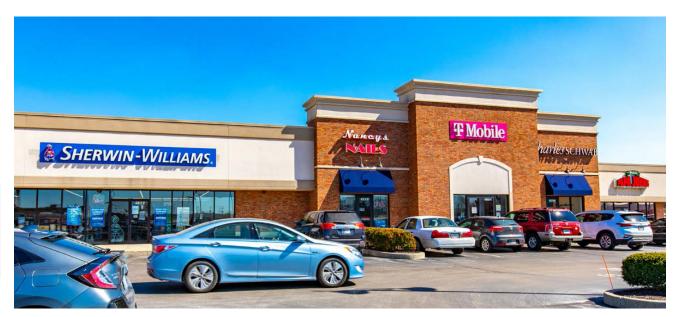

## SOUTH POINTE CROSSING

4700-4800 S. US Highway 41 Terre Haute, IN 47802

#### PROPERTY OVERVIEW

RETAIL SPACE AVAILABLE: 41,663 SF GLA

#### **PROPERTY HIGHLIGHTS:**

- Highly visible multi-tenant center anchored by adjacent Kroger
- Great accessibility from US-41 the main retail corridor through Terre Haute
- Large pylon signage serving the center
- Strong tenant mix with both national and local retailers
- Terre Haute is the county seat of Vigo County and home of Indiana State University & Rose-Hulman Institute of Technology