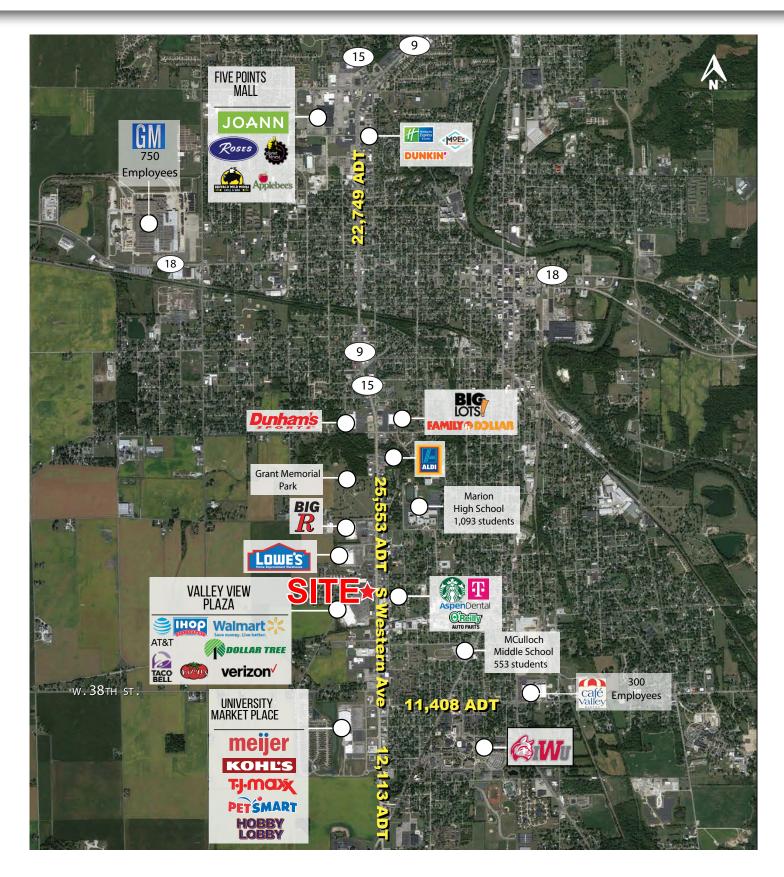

# PROPERTY HIGHLIGHTS:

- Best outlot in Grant County with a 15mile trade area draw with a population of 75,735
- Signalized intersection with Walmart, Starbucks, Taco Bell, O'reilly, Cato, AT&T, Dollar Tree and more
- Prime visibility and access to Western Ave with 25,553 cars per day creating the strongest retail corridor in the county
- Minutes away from Indiana Wesleyan, Marion High School and the area's largest employers.

| DEMOGRAPHICS    | 1 MILE   | 3 MILE   | 5 MILE   |
|-----------------|----------|----------|----------|
| Population:     | 5,479    | 27,497   | 41,513   |
| Households:     | 1,944    | 10,848   | 16,121   |
| Avg. HH Income: | \$44,264 | \$52,276 | \$59,107 |
| Daytime Pop:    | 7,020    | 30,487   | 39,794   |