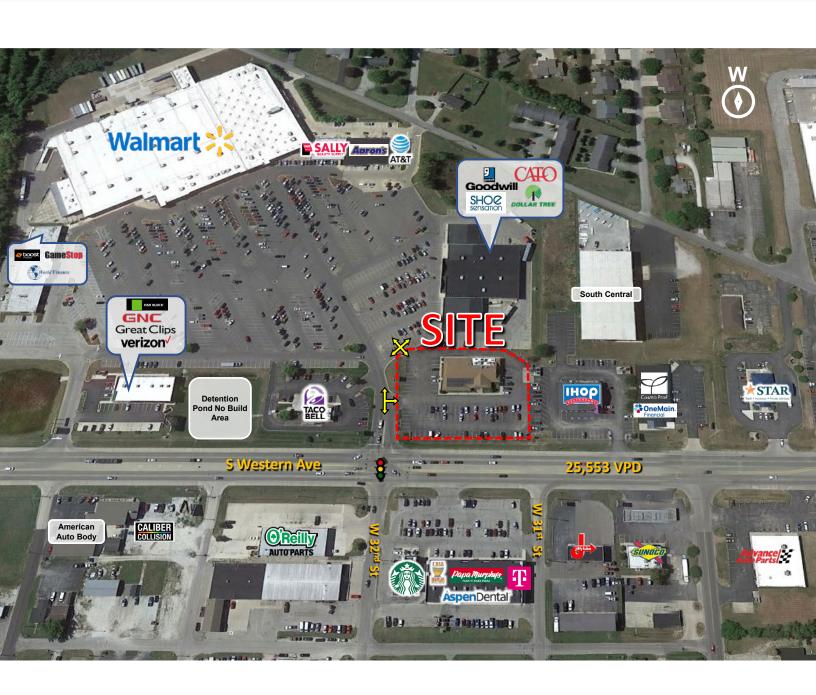

# PROPERTY HIGHLIGHTS:

- Best outlot in Grant County with a 15mile trade area draw with a population of 75,735
- Signalized intersection with Walmart, Starbucks, Taco Bell, O'reilly, Cato, AT&T, Dollar Tree and more
- Prime visibility and access to Western Ave with 25,553 cars per day creating the strongest retail corridor in the county
- Minutes away from Indiana Wesleyan, Marion High School and the area's largest employers.