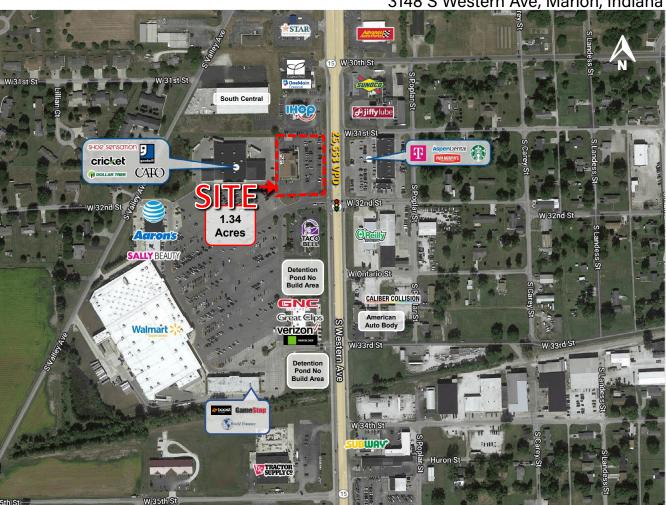

3148 S Western Ave, Marion, Indiana 46953

# PROPERTY HIGHLIGHTS:

- Best outlot in Grant County with a 15mile trade area draw with a population of 75,735
- Signalized intersection with Walmart, Starbucks, Taco Bell, O'reilly, Cato, AT&T, Dollar Tree and more
- Prime visibility and access to Western Ave with 25,553 cars per day creating the strongest retail corridor in the county
- Minutes away from Indiana Wesleyan, Marion High School and the area's largest employers.