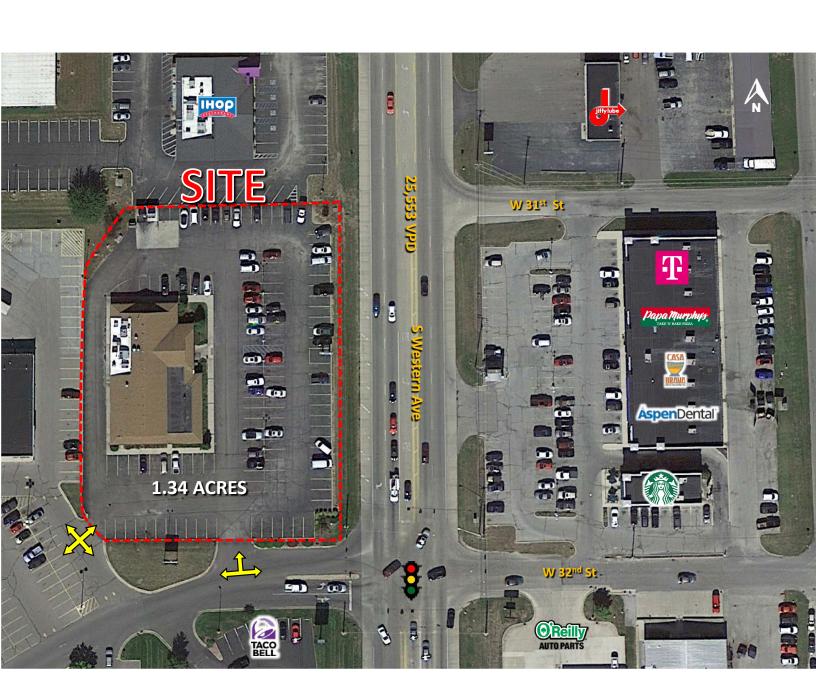

# PROPERTY HIGHLIGHTS:

- Best outlot in Grant County with a 15mile trade area draw with a population of 75,735
- Signalized intersection with Walmart, Starbucks, Taco Bell, O'reilly, Cato, AT&T, Dollar Tree and more
- Prime visibility and access to Western Ave with 25,553 cars per day creating the strongest retail corridor in the county
- Minutes away from Indiana Wesleyan, Marion High School and the area's largest employers.

SITE **SURVEY** 

S Western Ave

CHAIN\_INKS RETAIL ADVISORS

Information within this brochure has been obtained from sources believed reliable, but we make no representations or warranties, expressed or implied, as to the accuracy of the information. Prospective tenant and tenant representatives must verify the information and bears all risk for any inaccuracies as it relates to property and market information.