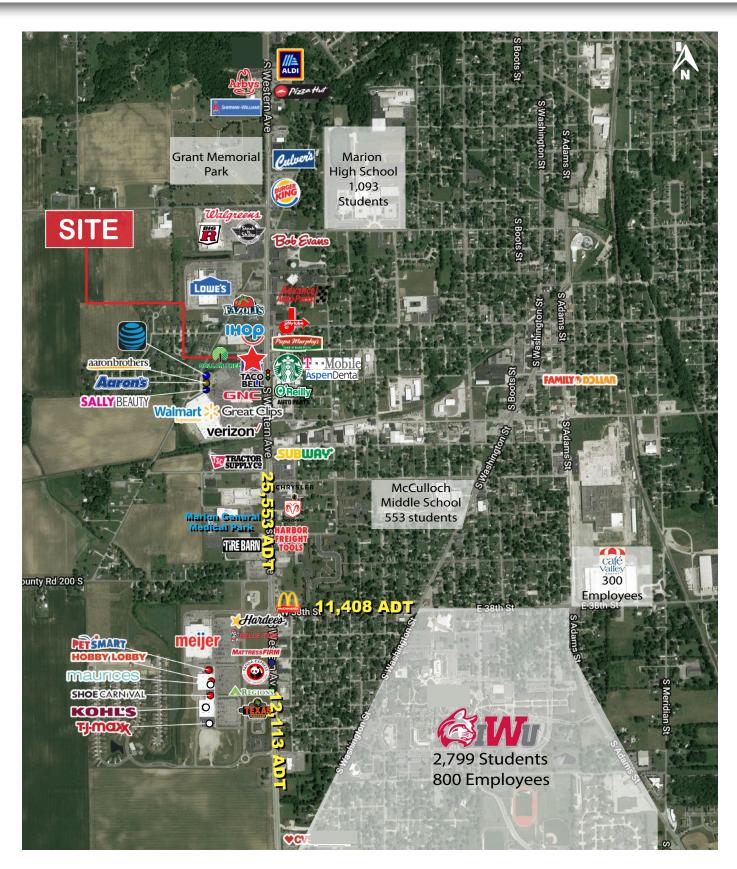

# PROPERTY HIGHLIGHTS:

- Best outlot in Grant County with a 15mile trade area draw with a population of 75,735
- Signalized intersection with Walmart, Starbucks, Taco Bell, O'reilly, Cato, AT&T, Dollar Tree and more
- Prime visibility and access to Western Ave with 25,553 cars per day creating the strongest retail corridor in the county
- Minutes away from Indiana Wesleyan, Marion High School and the area's largest employers.

| DEMOGRAPHICS    | 1 MILE   | 3 MILE   | 5 MILE   |
|-----------------|----------|----------|----------|
| Population:     | 5,479    | 27,497   | 41,513   |
| Households:     | 1,944    | 10,848   | 16,121   |
| Avg. HH Income: | \$44,264 | \$52,276 | \$59,107 |
| Daytime Pop:    | 7,020    | 30,487   | 39,794   |