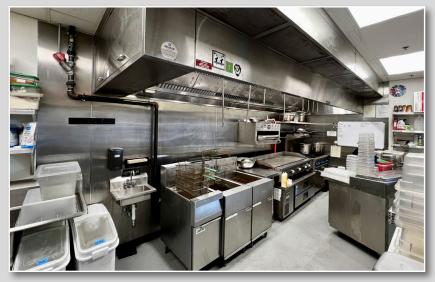

#### **PROPERTY HIGHLIGHTS:**

- 3,753 SF fully built-out former restaurant available for sublease in the heart of Fountain Square
- ✓ Negotiable FF&E & Liquor License
- Rare surface parking lot
- Exterior fenced-in dining
- Fountain Square is an eclectic community with some of Indianapolis' top restaurants, music venues, arts and shopping
- The Fountain Square neighborhood is booming with single-family housing growth, redevelopment and multifamily projects