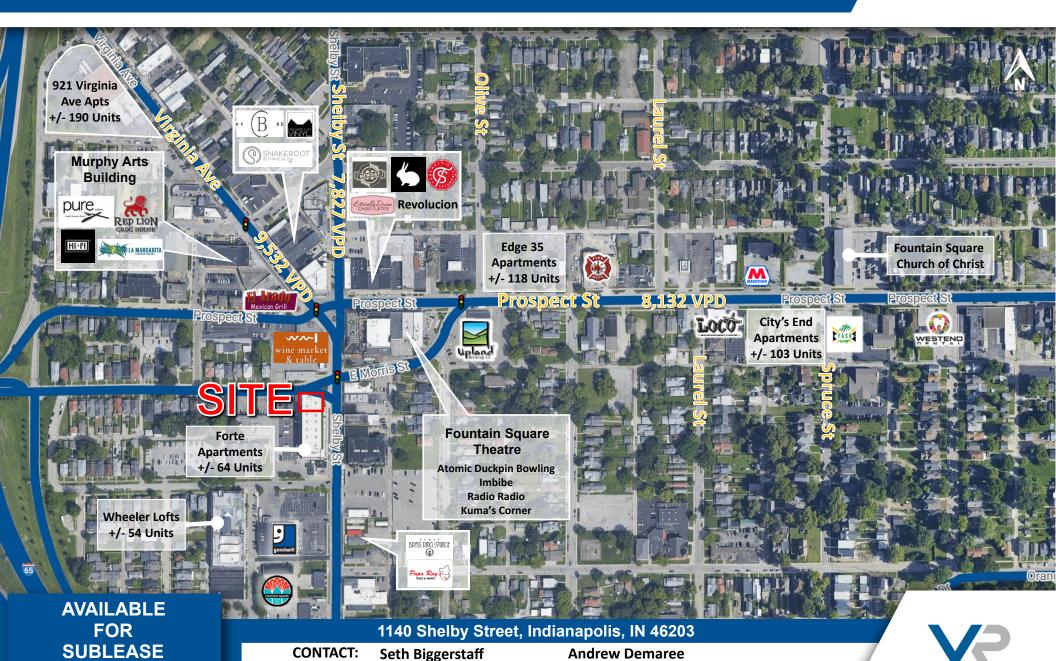

#### **PROPERTY HIGHLIGHTS:**

- 3,753 SF fully built-out former restaurant available for sublease in the heart of Fountain Square
- ✓ Negotiable FF&E & Liquor License
- Rare surface parking lot
- Exterior fenced-in dining
- Fountain Square is an eclectic community with some of Indianapolis' top restaurants, music venues, arts and shopping
- The Fountain Square neighborhood is booming with single-family housing growth, redevelopment and multifamily projects