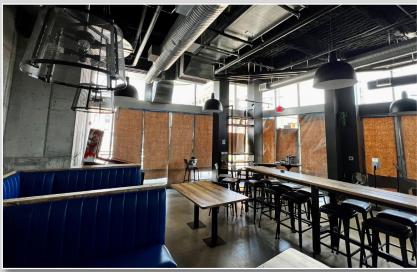

#### **PROPERTY HIGHLIGHTS:**

- 3,753 SF fully built-out former restaurant available for sublease in the heart of Fountain Square
- ✓ Negotiable FF&E & Liquor License
- Rare surface parking lot
- Exterior fenced-in dining
- Fountain Square is an eclectic community with some of Indianapolis' top restaurants, music venues, arts and shopping
- The Fountain Square neighborhood is booming with single-family housing growth, redevelopment and multifamily projects