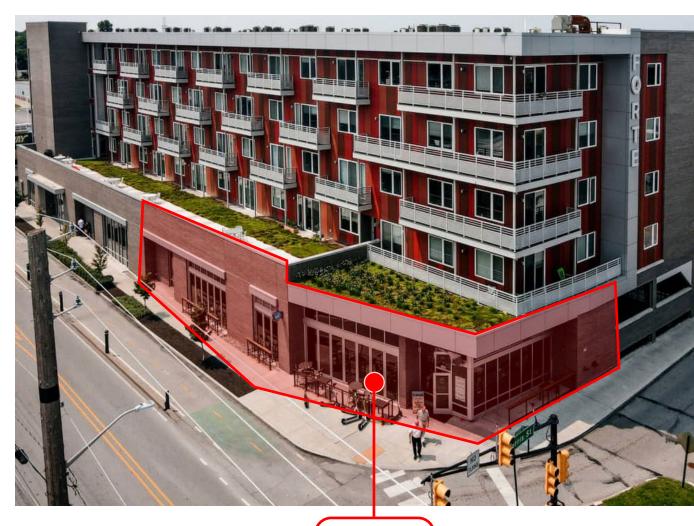

#### **PROPERTY HIGHLIGHTS:**

- 3,753 SF fully built-out former restaurant available for sublease in the heart of Fountain Square
- ✓ Negotiable FF&E & Liquor License
- Rare surface parking lot
- Exterior fenced-in dining
- Fountain Square is an eclectic community with some of Indianapolis' top restaurants, music venues, arts and shopping
- The Fountain Square neighborhood is booming with single-family housing growth, redevelopment and multifamily projects

3,753 SF