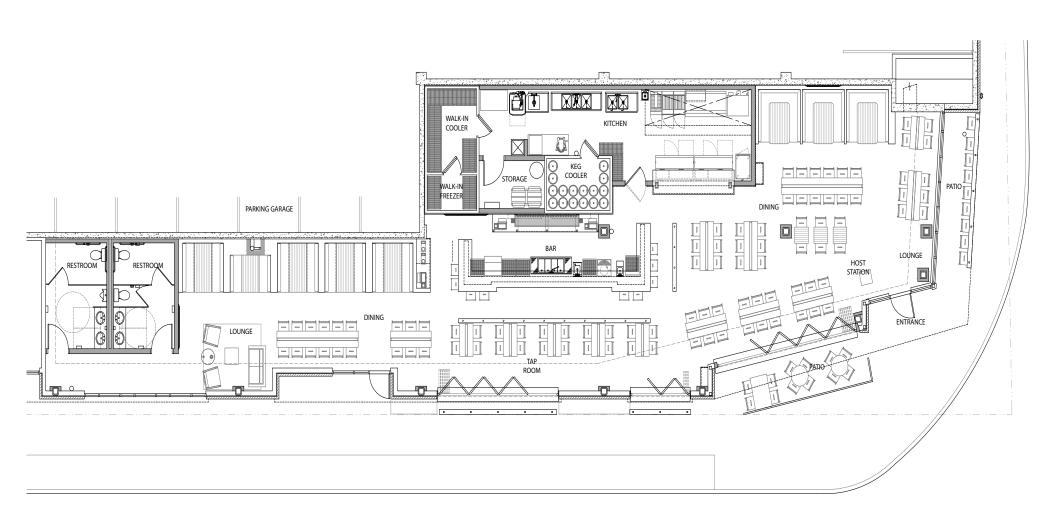

#### **PROPERTY HIGHLIGHTS:**

- 3,753 SF fully built-out former restaurant available for sublease in the heart of Fountain Square
- ✓ Negotiable FF&E & Liquor License
- Rare surface parking lot
- Exterior fenced-in dining
- Fountain Square is an eclectic community with some of Indianapolis' top restaurants, music venues, arts and shopping
- The Fountain Square neighborhood is booming with single-family housing growth, redevelopment and multifamily projects

3,753 SF