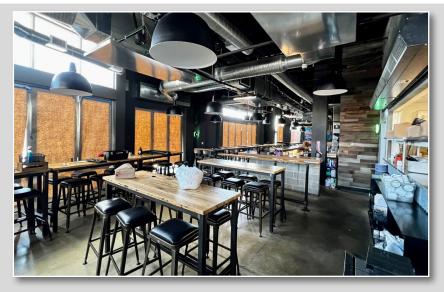

#### **PROPERTY HIGHLIGHTS:**

- 3,753 SF fully built-out former restaurant available for sublease in the heart of Fountain Square
- ✓ Negotiable FF&E & Liquor License
- Rare surface parking lot
- Exterior fenced-in dining
- Fountain Square is an eclectic community with some of Indianapolis' top restaurants, music venues, arts and shopping
- The Fountain Square neighborhood is booming with single-family housing growth, redevelopment and multifamily projects