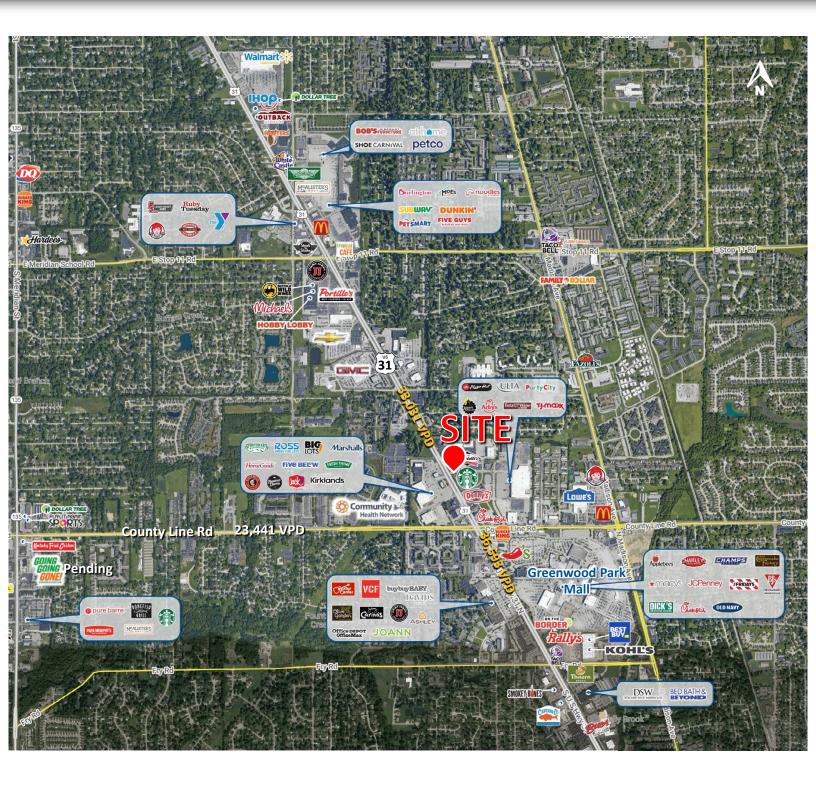

Homegoods, Ross, TJ Maxx, Planet Fitness and more
- Located at the intersection of US-31 & County Line Rd with over 60,000+ cars per day and pylon signage available
- Fully built out restaurant space with prime endcap location

| DEMOGRAPHICS    | 1 MILE   | 3 MILE   | 5 MILE   |
|-----------------|----------|----------|----------|
| Population:     | 13,823   | 91,483   | 211,772  |
| Households:     | 5,558    | 37,208   | 83,501   |
| Avg. HH Income: | \$58,833 | \$74,866 | \$77,719 |
| Daytime Pop:    | 9,468    | 56,507   | 126,106  |

### FOR LEASE

#### CONTACT:

Andrew Demaree

T: 317-472-1800 E: Ademaree@VeritasRealty.com Amy Tharp T: 317-472-1800 E: Amy@VeritasRealty.com

www.VeritasRealty.com

# **COUNTY LINE MARKETPLACE** 3,800 SF FORMER RESTAURANT AVAILABLE

## MARKET AERIAL





# **COUNTY LINE MARKETPLACE** 3,800 SF FORMER RESTAURANT AVAILABLE



CHAIN\_INKS

Information within this brochure has been obtained from sources believed reliable, but we make no representations or warranties, expressed or implied, as to the accuracy of the information. Prospective tenant and tenant representatives must verify the information and bears all risk for any inaccuracies as it relates to property and market information.

### CONTACT:

Andrew Demaree

T: 317-472-1800 E: Ademaree@VeritasRealty.com **Amy Tharp** T: 317-472-1800 E: Amy@VeritasRealty.com VERITAS R E A L T Y

www.VeritasRealty.com