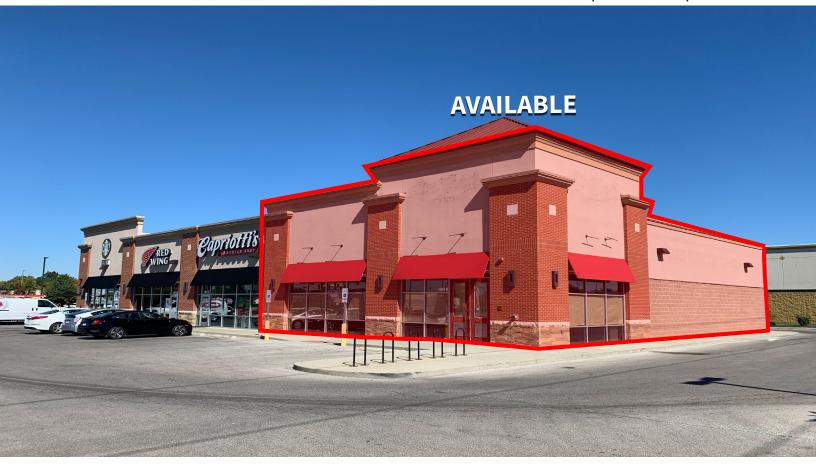

# **COUNTY LINE MARKETPLACE** 3,800 SF FORMER RESTAURANT AVAILABLE

### **PROPERTY HIGHLIGHTS:**

- 3,800 SF former restaurant available For Lease
- Prime small shops located in regional trade area anchored by Greenwood Park Mall
- Easily accessible from shared signalized entrance with Fresh Thyme, Homegoods, Ross, TJ Maxx, Planet Fitness and more
- Located at the intersection of US-31 & County Line Rd with over 60,000+ cars per day and pylon signage available
- Fully built out restaurant space with prime endcap location