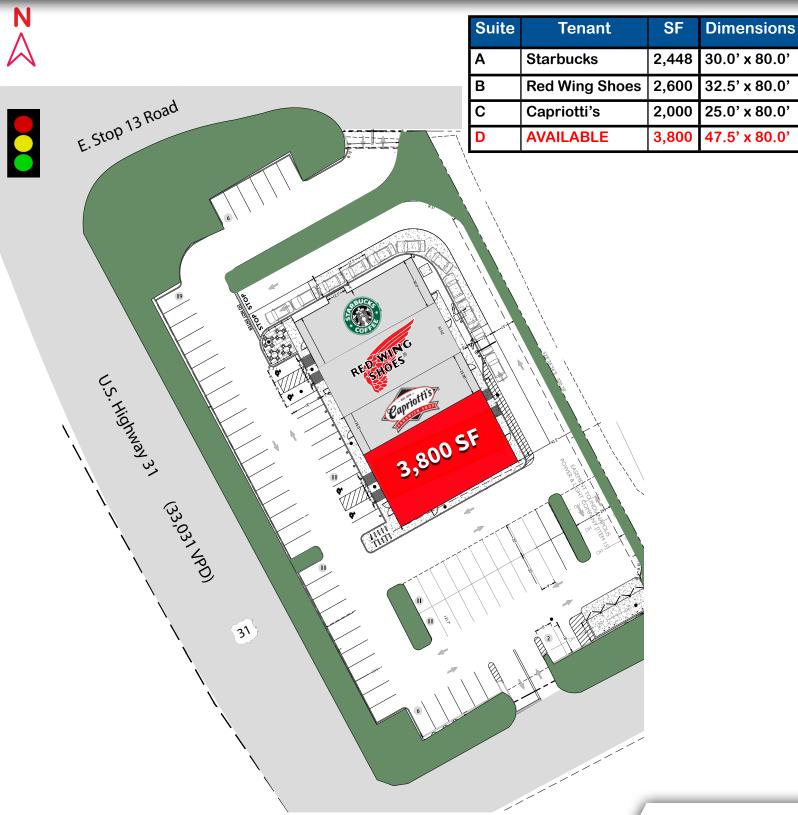

### **PROPERTY HIGHLIGHTS:**

- 3,800 SF former restaurant available For Lease
- Prime small shops located in regional trade area anchored by Greenwood Park Mall
- Easily accessible from shared signalized entrance with Fresh Thyme, Homegoods, Ross, TJ Maxx, Planet Fitness and more
- Located at the intersection of US-31 & County Line Rd with over 60,000+ cars per day and pylon signage available
- Fully built out restaurant space with prime endcap location