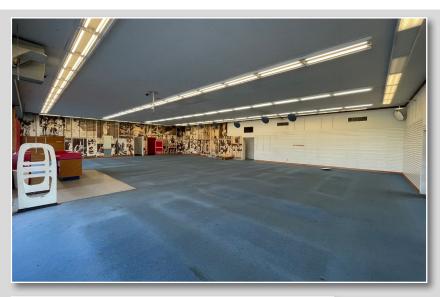

#### **PROPERTY HIGHLIGHTS:**

- 5,400 SF Freestanding building available for retail or office use
- Full accessibility to property from N. Girl School Rd
- Large Pylon available
- Cross-easement parking with Mcdonald's
- Located across from Ben Davis High School, Chapel Hill Jr. High School and Chapelwood Elementary School (6,000+ students combined)