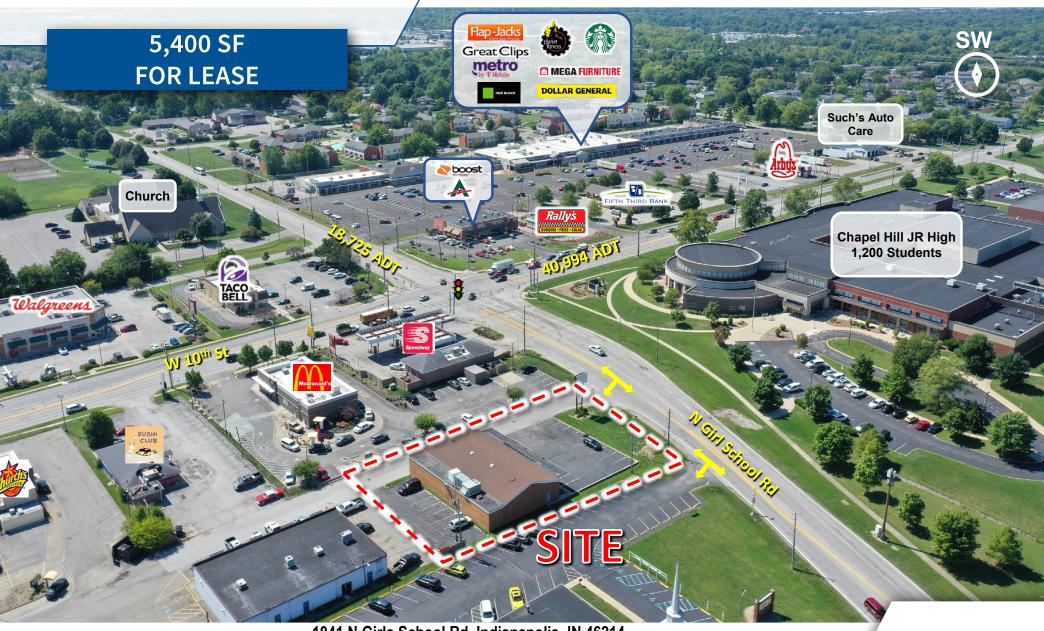

## **FREESTANDING RETAIL OR OFFICE** 5,400 SF AVAILABLE | FOR LEASE

#### **PROPERTY HIGHLIGHTS:**

- 5,400 SF Freestanding building available for retail or office use
- Full accessibility to property from N. Girl School Rd
- Large Pylon available
- Cross-easement parking with Mcdonald's
- Located across from Ben Davis High School, Chapel Hill Jr. High School and Chapelwood Elementary School (6,000+ students combined)