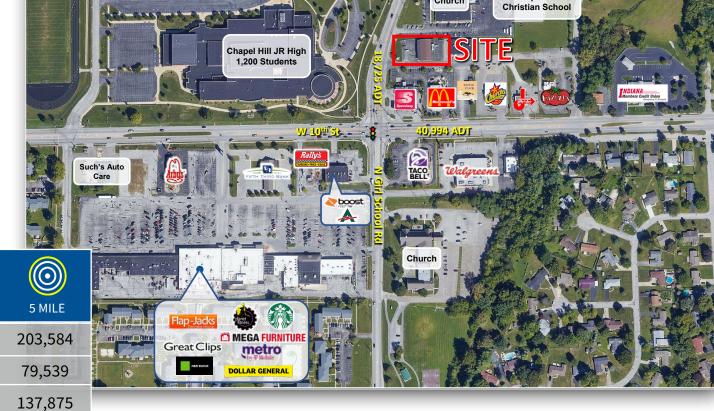

### MARKET OVERVIEW

Chapelwood Elementary School

Chapel Hill

| DEMOGRAPHICS        | 1 MILE   | 3 MILE   | 5 MILE   |
|---------------------|----------|----------|----------|
| Population:         | 11,515   | 91,038   | 203,584  |
| Households:         | 4,815    | 37,649   | 79,539   |
| Daytime Population: | 7,032    | 61,282   | 137,875  |
| Avg. HH Income:     | \$63,368 | \$57,873 | \$58,972 |