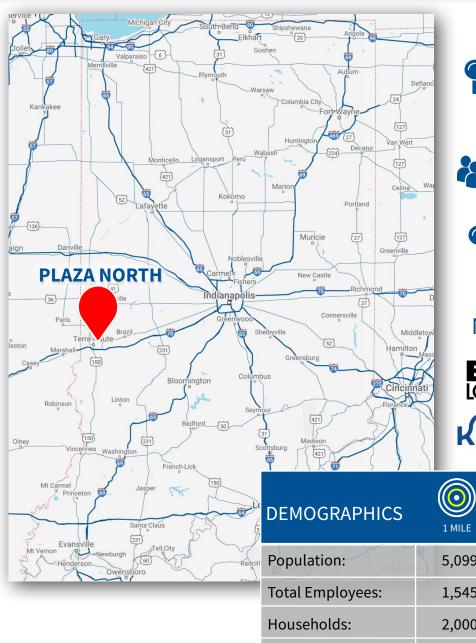

# PLAZA NORTH

1800 Fort Harrison Rd Terre Haute, IN 47804

### PROPERTY OVERVIEW

### **PROPERTY HIGHLIGHTS:**

- Highly visible outlot within Plaza North power center serving entire northside of Terre Haute
- Full accessibility to site from Fort Harrison Rd. & Lafayette Ave (over 35,400 ADT combine)
- Rare drive-thru opportunity along Fort Harrison Rd
- Retail corridor includes Big Lots, Sav A Lot, Kroger, KFC, AT&T, Harbor Freight Tools, Applebee's, Verizon, Menards, Planet Fitness (opening soon) and more
- Great opportunity for QSR, Medical or Freestanding Retail

Avg. HH Income: