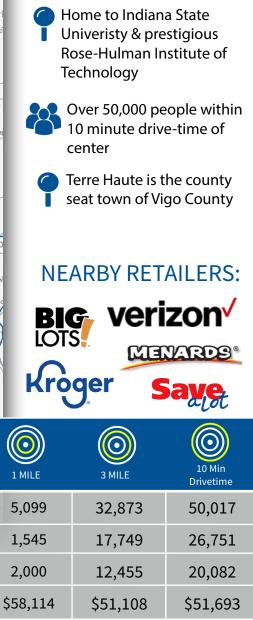

### CENTER SITE PLAN

| SUITE | TENANT                    | SF     | SUITE  | TENANT        | SF     | SUITE | TENANT               | SF     |
|-------|---------------------------|--------|--------|---------------|--------|-------|----------------------|--------|
| 2     | Trader Buck's Flea Market | 2,613  | 9      | Wings Etc     | 7,200  | 16    | AVAILABLE            | 6,000  |
| 2A    | ACS Human Services        | 15,000 | 10     | AVAILABLE     | 7,200  | 17    | AVAILABLE            | 5,186  |
| 3     | Advance America           | 1,500  | 11     | AVAILABLE     | 3,439  | 18    | Harbor Freight Tools | 20,000 |
| 4     | American Freight          | 18,700 | 12     | Glamour Nails | 3,600  | 19    | Big Lots             | 34,500 |
| 5     | State of Indiana          | 2,830  | 13     | Hallmark      | 7,500  | 20    | AVAILABLE            | 25,832 |
| 6     | Rent-A-Center             | 3,600  | 14     | Pippin Dental | 7,500  | 20A   | Planet Fitness       | 17,500 |
| 7     | AVAILABLE                 | 3,600  | 15     | Save-A-Lot    | 15,000 | 21    | Dunkin Donuts        | 8,000  |
| 8     | Sally Beauty Supply       | 3,600  | Outlot | AVAILABLE     |        | 22    | Applebee's           | 4,973  |

#### OUTLOT AVAILABLE:

Approximately 0.6 Acre Outlot with Drive-thru Opportunity

### **PROPERTY HIGHLIGHTS:**

- Highly visible outlot within Plaza North power center serving entire northside of Terre Haute
- Full accessibility to site from Fort Harrison Rd. & Lafayette Ave (over 35,400 ADT combine)
- Rare drive-thru opportunity along Fort Harrison Rd
- Retail corridor includes Big Lots, Sav A Lot, Kroger, KFC, AT&T, Harbor Freight Tools, Applebee's, Verizon, Menards, Planet Fitness (opening soon) and more
- Great opportunity for QSR, Medical or Freestanding Retail