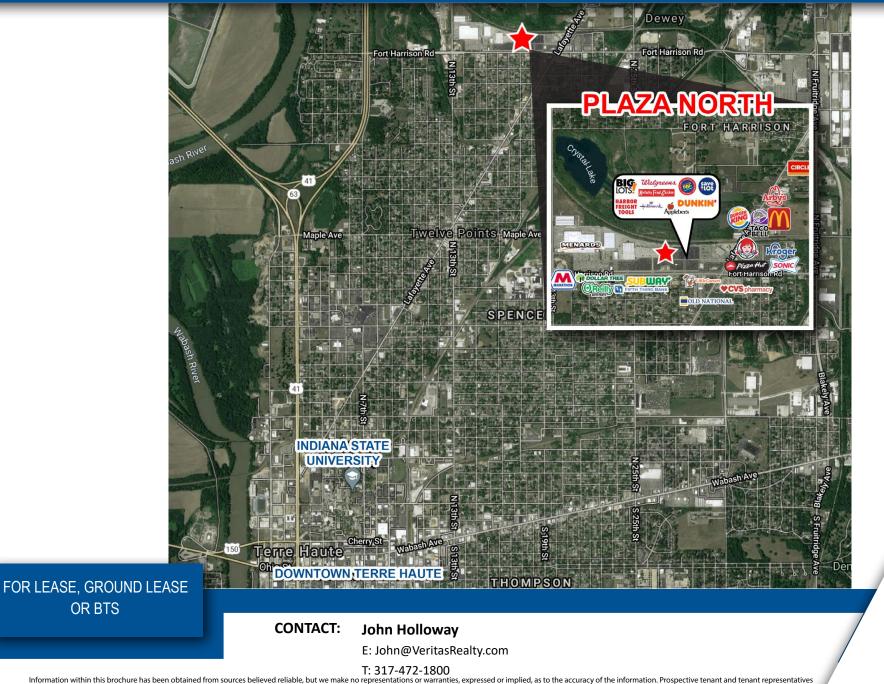

### MARKET AERIAL

VERITAS

REALT

must verify the information and bears all risk for any inaccuracies as it relates to property and market information.

### **PROPERTY HIGHLIGHTS:**

- Highly visible outlot within Plaza North power center serving entire northside of Terre Haute
- Full accessibility to site from Fort Harrison Rd. & Lafayette Ave (over 35,400 ADT combine)
- Rare drive-thru opportunity along Fort Harrison Rd
- Retail corridor includes Big Lots, Sav A Lot, Kroger, KFC, AT&T, Harbor Freight Tools, Applebee's, Verizon, Menards, Planet Fitness (opening soon) and more
- Great opportunity for QSR, Medical or Freestanding Retail