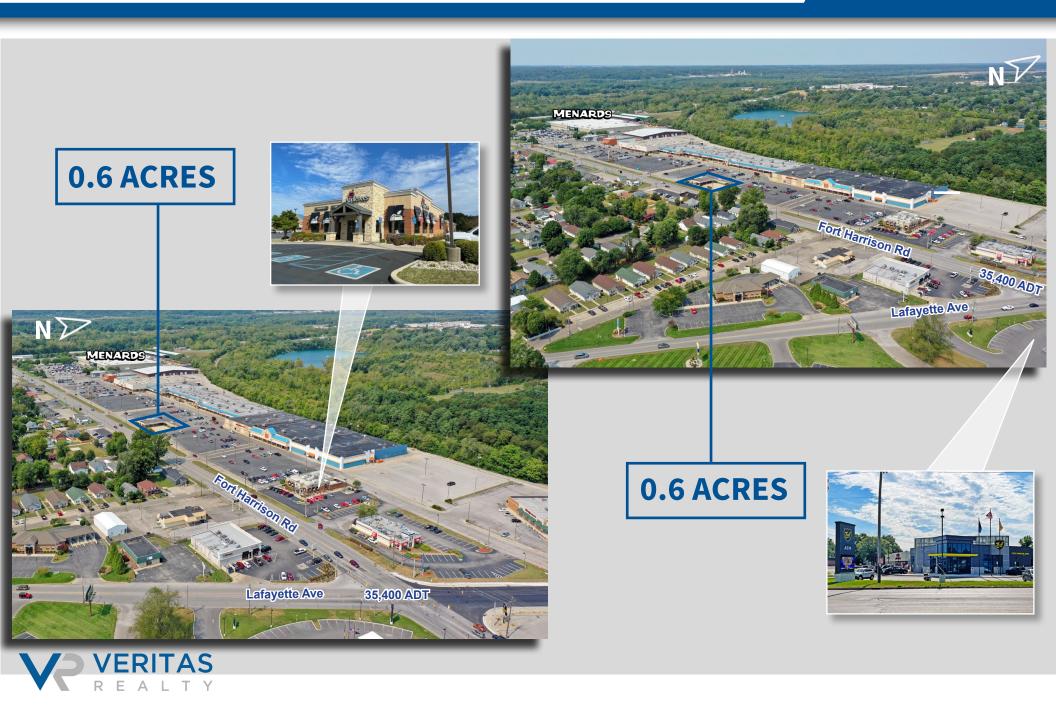

### MARKET AERIAL

VERITAS

REALT

must verify the information and bears all risk for any inaccuracies as it relates to property and market information.

#### OUTLOT AVAILABLE:

Approximately 0.6 Acre Outlot with Drive-thru Opportunity

### **PROPERTY HIGHLIGHTS:**

- Highly visible outlot within Plaza North power center serving entire northside of Terre Haute
- Full accessibility to site from Fort Harrison Rd. & Lafayette Ave (over 35,400 ADT combine)
- Rare drive-thru opportunity along Fort Harrison Rd
- Retail corridor includes Big Lots, Sav A Lot, Kroger, KFC, AT&T, Harbor Freight Tools, Applebee's, Verizon, Menards, Planet Fitness (opening soon) and more
- Great opportunity for QSR, Medical or Freestanding Retail