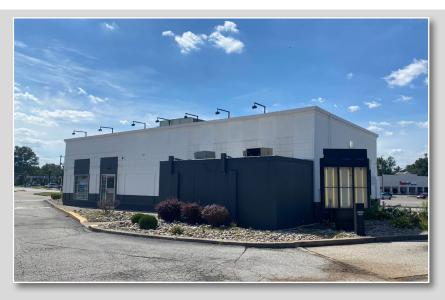

## **FORMER FREESTANDING QSR AVAILABLE** 1,891 SF ON 0.34 ACRES | FOR LEASE

SITE PHOTOS

Information within this brochure has been obtained from sources believed reliable, but we make no representations or warranties, expressed or implied, as to the accuracy of the information. Prospective tenant and tenant representatives must verify the information and bears all risk for any inaccuracies as it relates to property and market information.