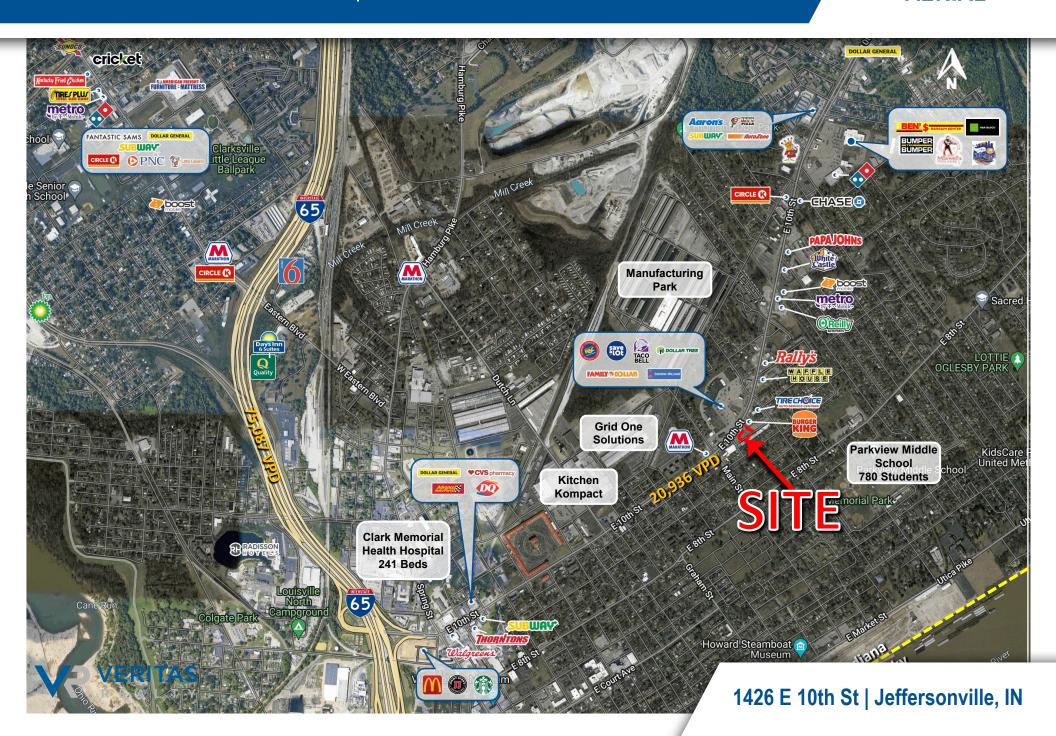

### **FORMER FREESTANDING QSR AVAILABLE** 1,891 SF ON 0.34 ACRES | FOR LEASE

MARKET AERIAL

#### **PROPERTY HIGHLIGHTS:**

- 1,891 SF Former KFC with drive-thru
- Highly trafficked main corridor in Jeffersonville, IN with 20,936 VPD passing the site daily
- One mile east of the I-65 & 10th St. Exit on the "going home" side of the road
- Strong daytime population with 10,877 employees within 1 mile
- Dollar Tree, Save-A-Lot Grocery and Family Dollar anchor this submarket with daily needs shoppers and surrounding QSR's: Taco Bell, Burger King, Rally's