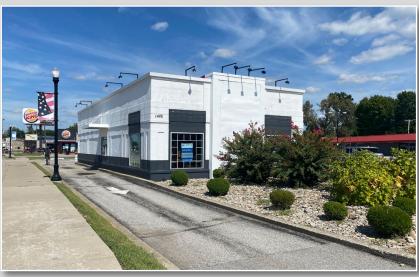

### **FORMER FREESTANDING QSR AVAILABLE** 1,891 SF ON 0.34 ACRES | FOR LEASE

MARKET AERIAL