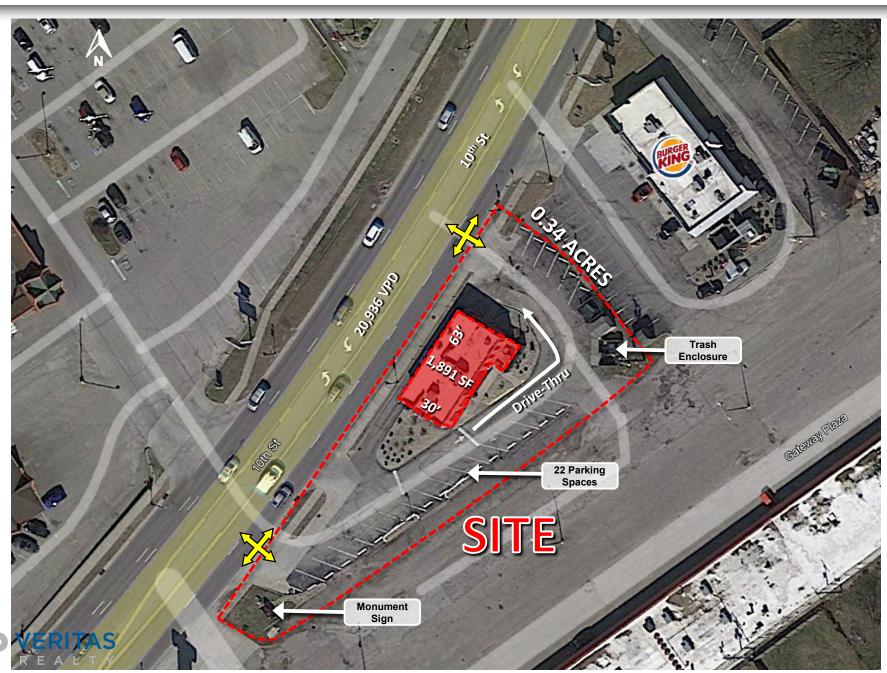

#### **PROPERTY HIGHLIGHTS:**

- 1,891 SF Former KFC with drive-thru
- Highly trafficked main corridor in Jeffersonville, IN with 20,936 VPD passing the site daily
- One mile east of the I-65 & 10th St. Exit on the "going home" side of the road
- Strong daytime population with 10,877 employees within 1 mile
- Dollar Tree, Save-A-Lot Grocery and Family Dollar anchor this submarket with daily needs shoppers and surrounding QSR's: Taco Bell, Burger King, Rally's

## **FORMER FREESTANDING QSR AVAILABLE** 1,891 SF ON 0.34 ACRES | FOR LEASE

SITE PHOTOS

Information within this brochure has been obtained from sources believed reliable, but we make no representations or warranties, expressed or implied, as to the accuracy of the information. Prospective tenant and tenant representatives must verify the information and bears all risk for any inaccuracies as it relates to property and market information.