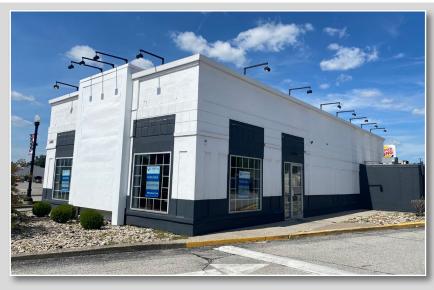

#### FORMER FREESTANDING QSR AVAILABLE

1,891 SF ON 0.34 ACRES | FOR LEASE

#### **PROPERTY HIGHLIGHTS:**

- 1,891 SF Former KFC with drive-thru
- Highly trafficked main corridor in Jeffersonville, IN with 20,936 VPD passing the site daily
- One mile east of the I-65 & 10th St. Exit on the "going home" side of the road
- Strong daytime population with 10,877 employees within 1 mile
- Dollar Tree, Save-A-Lot Grocery and Family Dollar anchor this submarket with daily needs shoppers and surrounding QSR's: Taco Bell, Burger King, Rally's