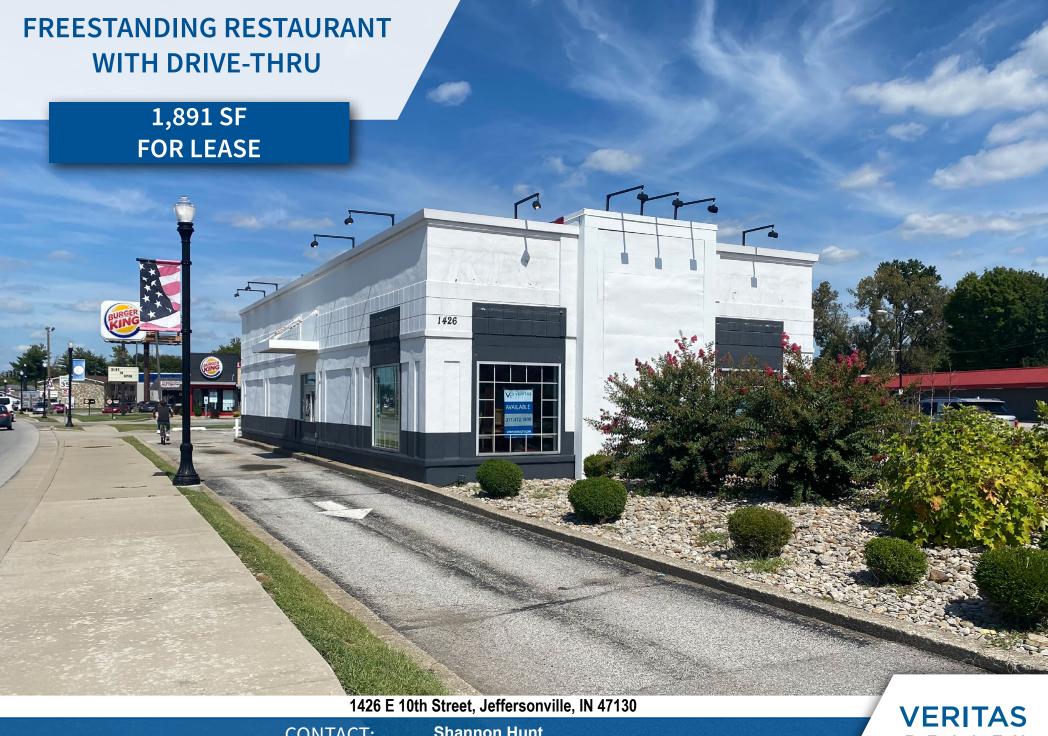

#### FORMER FREESTANDING QSR AVAILABLE

1,891 SF ON 0.34 ACRES | FOR LEASE

#### **PROPERTY HIGHLIGHTS:**

- 1,891 SF Former KFC with drive-thru
- Highly trafficked main corridor in Jeffersonville, IN with 20,936 VPD passing the site daily
- One mile east of the I-65 & 10th St. Exit on the "going home" side of the road
- Strong daytime population with 10,877 employees within 1 mile
- Dollar Tree, Save-A-Lot Grocery and Family Dollar anchor this submarket with daily needs shoppers and surrounding QSR's: Taco Bell, Burger King, Rally's