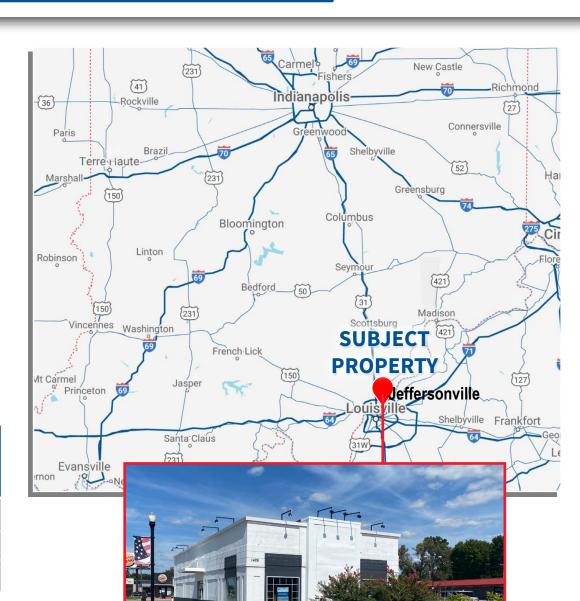

AVAILABLE

1,891 SF ON 0.34 ACRES | FOR LEASE

#### MARKET OVERVIEW

#### **PROPERTY HIGHLIGHTS:**

- 1,891 SF Former KFC with drive-thru
- Highly trafficked main corridor in Jeffersonville, IN with 20,936 VPD passing the site daily
- One mile east of the I-65 & 10th St. Exit on the "going home" side of the road
- Strong daytime population with 10,877 employees within 1 mile
- Dollar Tree, Save-A-Lot Grocery and Family Dollar anchor this submarket with daily needs shoppers and surrounding QSR's: Taco Bell, Burger King, Rally's

| DEMOGRAPHICS    | 1 MILE   | 2 MILE   | 3 MILE   |
|-----------------|----------|----------|----------|
| Population:     | 10,528   | 28,473   | 67,232   |
| Daytime Pop:    | 15,100   | 35,287   | 103,452  |
| Avg. HH Income: | \$58,369 | \$55,551 | \$63,832 |





### **FORMER FREESTANDING QSR AVAILABLE** 1,891 SF ON 0.34 ACRES | FOR LEASE

MARKET AERIAL



# **FORMER FREESTANDING QSR AVAILABLE** 1,891 SF ON 0.34 ACRES | FOR LEASE







## **FORMER FREESTANDING QSR AVAILABLE** 1,891 SF ON 0.34 ACRES | FOR LEASE

SITE PHOTOS









Information within this brochure has been obtained from sources believed reliable, but we make no representations or warranties, expressed or implied, as to the accuracy of the information. Prospective tenant and tenant representatives must verify the information and bears all risk for any inaccuracies as it relates to property and market information.

**CONTACT:** 

**Shannon Hunt** 

T: 317-472-1800

E: Shannon@VeritasRealty.com