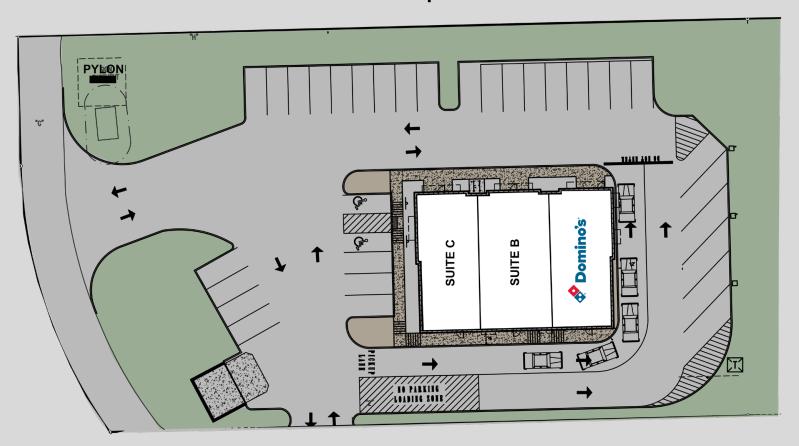

### **E Southport Rd**

**Proposed Site Plan** 

**SUITE B: 1,698 SF** 

**SUITE C: 1,448 SF** 

# FRANKLIN POINT RETAIL SHOPS SMALL SHOP LEASING AND OUTLOT AVAILABLE

Proposed Site Plan 4,854 SF GLA