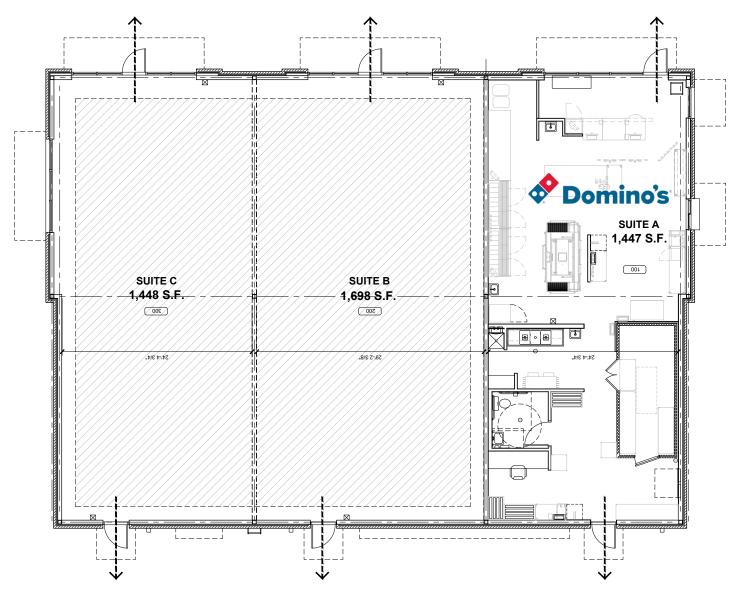

### **E Southport Rd**

**Proposed Site Plan** 

**SUITE B: 1,698 SF** 

**SUITE C: 1,448 SF** 

# FRANKLIN POINT RETAIL SHOPS SMALL SHOP LEASING AND OUTLOT AVAILABLE

Proposed Site Plan 4,854 SF GLA