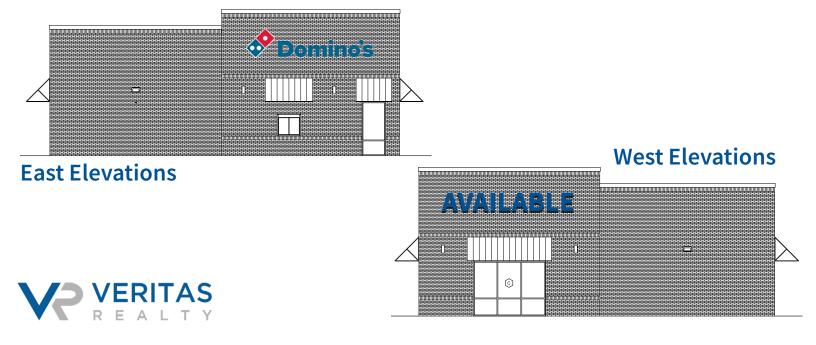

|
| Population:       | 7,945     | 59,051    | 155,013  | 502,390  |
| Households:       | 2,652     | 21,764    | 59,258   | 197,966  |
| Median HH Income: | \$99,567  | \$86,403  | \$66,866 | \$60,957 |
| Avg. HH Income:   | \$110,796 | \$107,363 | \$87,752 | \$84,532 |

CONTACT: Amy Tharp

T: 317-472-1800

E: Amy@VeritasRealty.com

FOR LEASE

# FRANKLIN POINT RETAIL SHOPS SMALL SHOP LEASING AND OUTLOT AVAILABLE



### **E Southport Rd**



**Proposed Site Plan** 

**SUITE B: 1,698 SF** 

**SUITE C: 1,448 SF** 



# FRANKLIN POINT RETAIL SHOPS SMALL SHOP LEASING AND OUTLOT AVAILABLE





Proposed Site Plan 4,854 SF GLA



## FRANKLIN POINT RETAIL SHOPS SMALL SHOP LEASING AND OUTLOT AVAILABLE

## SITE ELEVATIONS

#### **Front Elevations**



# Rear Elevations SUITE C SUITE B Plonning's



## FRANKLIN POINT RETAIL SHOPS

SMALL SHOP LEASING AND OUTLOT AVAILABLE

### MARKET OVERVIEW



CONTACT: Amy Tharp | T: 317-472-1800 | E: Amy@VeritasRealty.com

www.VeritasRealty.com