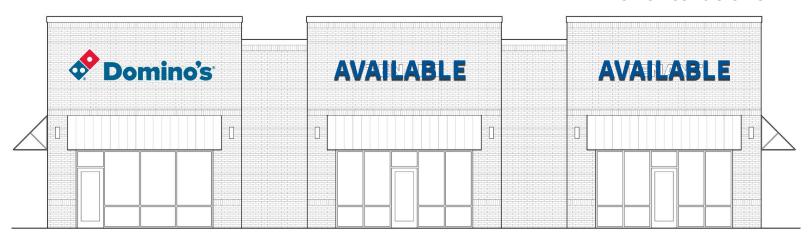

--|-----------|-----------|----------|----------|
| Population:       | 7,945     | 59,051    | 155,013  | 502,390  |
| Households:       | 2,652     | 21,764    | 59,258   | 197,966  |
| Median HH Income: | \$99,567  | \$86,403  | \$66,866 | \$60,957 |
| Avg. HH Income:   | \$110,796 | \$107,363 | \$87,752 | \$84,532 |

CONTACT: Amy Tharp

T: 317-472-1800

E: Amy@VeritasRealty.com

FOR LEASE

# FRANKLIN POINT RETAIL SHOPS SMALL SHOP LEASING AND OUTLOT AVAILABLE



### **E Southport Rd**



**Proposed Site Plan** 

**SUITE B: 1,698 SF** 

**SUITE C: 1,448 SF** 



# FRANKLIN POINT RETAIL SHOPS SMALL SHOP LEASING AND OUTLOT AVAILABLE





Proposed Site Plan 4,854 SF GLA



## FRANKLIN POINT RETAIL SHOPS SMALL SHOP LEASING AND OUTLOT AVAILABLE

## SITE ELEVATIONS

#### **Front Elevations**



# Rear Elevations SUITE C SUITE B Plonning's



## FRANKLIN POINT RETAIL SHOPS

SMALL SHOP LEASING AND OUTLOT AVAILABLE

### MARKET OVERVIEW



CONTACT: Amy Tharp | T: 317-472-1800 | E: Amy@VeritasRealty.com

www.VeritasRealty.com