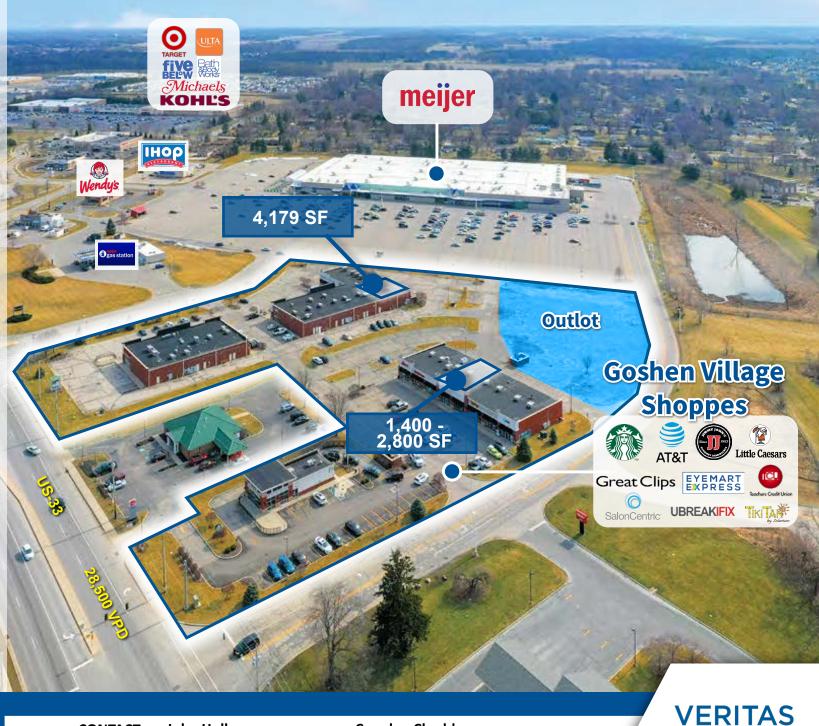

## GOSHEN VILLAGE SHOPPES

4536-4580 Elkhart Rd Goshen, IN 46526

FOR LEASE Small Shops 1,400 SF - 4,179 SF Available

**Outlot Available** 

SMALL SHOP SPACE &
OUTLOT OPPORTUNITY
AVAILABLE

**CONTACT:** John Holloway

### **GOSHEN VILLAGE SHOPPES**

#### **RETAIL SPACE AVAILABLE:**

4,179 SF & 1,400 - 2,800 SF +/- 1 Acre Pad Site

#### **PROPERTY HIGHLIGHTS:**

- Highly visible multi-tenant center anchored by Meijer with limited space available for lease
- Excellent mix of national and regional tenants including Starbucks, Jimmy John's, AT&T, Eyemart Express, The Joint, Great Clips and more!
- Over 97,000 visits per month
- Situated at a signalized intersection on US-33 with over 28,500 cars per day
- Most accessible and visible retail shops along this regional corridor with major area tenants that include Target, Walmart, Lowe's, Office Max, Ulta, Michaels, Kohls and more

### **GOSHEN VILLAGE SHOPPES**

| Suite     | Tenant                           | SF    |
|-----------|----------------------------------|-------|
| 4536-1200 | El Rancho Viejo                  | 4,550 |
| 4536-1400 | Great Clips                      | 1,050 |
| 4536-1600 | Salon Centric                    | 2,800 |
| 4542-100  | Eyemart Express, LLC             | 3,621 |
| 4542-400  | AVAILABLE                        | 4,179 |
| 4542-500  | LA Nails                         | 1,075 |
| 4542-600  | Milan Laser                      | 1,755 |
| 4542-700  | Saf-Gard Safety Shoe Company     | 2,800 |
| 4542-900  | The Joint                        | 1,400 |
| 4542-1000 | Jimmy Johns                      | 1,400 |
| 4568-100  | Louie's Tux Shop                 | 1,309 |
| 4568-200  | Little Caesar's Pizza            | 1,650 |
| 4568-300  | uBreakiFix                       | 1,054 |
| 4568-500  | AVAILABLE (divisible to 1,400 SF | 2,800 |
| 4568-600  | Tiki Tan                         | 1,400 |
| 4568-800  | AT&T #1353                       | 2,709 |
| 4580      | Starbucks                        | 1,764 |
|           | Pad Site Available               |       |