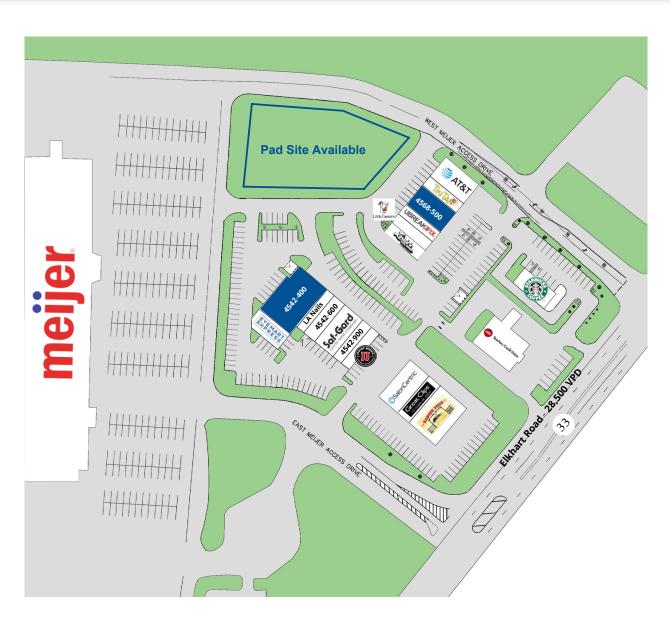

### **GOSHEN VILLAGE SHOPPES**

#### **RETAIL SPACE AVAILABLE:**

4,179 SF & 1,400 - 2,800 SF +/- 1 Acre Pad Site

### **GOSHEN VILLAGE SHOPPES**

| Suite     | Tenant                           | SF    |
|-----------|----------------------------------|-------|
| 4536-1200 | El Rancho Viejo                  | 4,550 |
| 4536-1400 | Great Clips                      | 1,050 |
| 4536-1600 | Salon Centric                    | 2,800 |
| 4542-100  | Eyemart Express, LLC             | 3,621 |
| 4542-400  | AVAILABLE                        | 4,179 |
| 4542-500  | LA Nails                         | 1,075 |
| 4542-600  | Milan Laser                      | 1,755 |
| 4542-700  | Saf-Gard Safety Shoe Company     | 2,800 |
| 4542-900  | The Joint                        | 1,400 |
| 4542-1000 | Jimmy Johns                      | 1,400 |
| 4568-100  | Louie's Tux Shop                 | 1,309 |
| 4568-200  | Little Caesar's Pizza            | 1,650 |
| 4568-300  | uBreakiFix                       | 1,054 |
| 4568-500  | AVAILABLE (divisible to 1,400 SF | 2,800 |
| 4568-600  | Tiki Tan                         | 1,400 |
| 4568-800  | AT&T #1353                       | 2,709 |
| 4580      | Starbucks                        | 1,764 |
|           | Pad Site Available               |       |