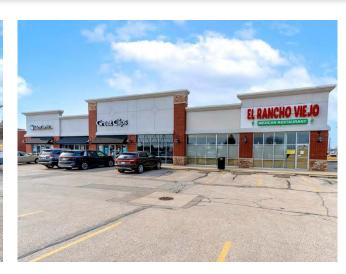

# **CENTER PHOTOS**

### **GOSHEN VILLAGE SHOPPES**

| Suite     | Tenant                           | SF    |
|-----------|----------------------------------|-------|
| 4536-1200 | El Rancho Viejo                  | 4,550 |
| 4536-1400 | Great Clips                      | 1,050 |
| 4536-1600 | Salon Centric                    | 2,800 |
| 4542-100  | Eyemart Express, LLC             | 3,621 |
| 4542-400  | AVAILABLE                        | 4,179 |
| 4542-500  | LA Nails                         | 1,075 |
| 4542-600  | Milan Laser                      | 1,755 |
| 4542-700  | Saf-Gard Safety Shoe Company     | 2,800 |
| 4542-900  | The Joint                        | 1,400 |
| 4542-1000 | Jimmy Johns                      | 1,400 |
| 4568-100  | Louie's Tux Shop                 | 1,309 |
| 4568-200  | Little Caesar's Pizza            | 1,650 |
| 4568-300  | uBreakiFix                       | 1,054 |
| 4568-500  | AVAILABLE (divisible to 1,400 SF | 2,800 |
| 4568-600  | Tiki Tan                         | 1,400 |
| 4568-800  | AT&T #1353                       | 2,709 |
| 4580      | Starbucks                        | 1,764 |
|           | Pad Site Available               |       |