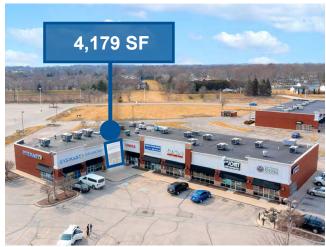

#### **RETAIL SPACE AVAILABLE:**

4,179 SF & 1,400 - 2,800 SF +/- 1 Acre Pad Site

### **GOSHEN VILLAGE SHOPPES**

| Suite     | Tenant                           | SF    |
|-----------|----------------------------------|-------|
| 4536-1200 | El Rancho Viejo                  | 4,550 |
| 4536-1400 | Great Clips                      | 1,050 |
| 4536-1600 | Salon Centric                    | 2,800 |
| 4542-100  | Eyemart Express, LLC             | 3,621 |
| 4542-400  | AVAILABLE                        | 4,179 |
| 4542-500  | LA Nails                         | 1,075 |
| 4542-600  | Milan Laser                      | 1,755 |
| 4542-700  | Saf-Gard Safety Shoe Company     | 2,800 |
| 4542-900  | The Joint                        | 1,400 |
| 4542-1000 | Jimmy Johns                      | 1,400 |
| 4568-100  | Louie's Tux Shop                 | 1,309 |
| 4568-200  | Little Caesar's Pizza            | 1,650 |
| 4568-300  | uBreakiFix                       | 1,054 |
| 4568-500  | AVAILABLE (divisible to 1,400 SF | 2,800 |
| 4568-600  | Tiki Tan                         | 1,400 |
| 4568-800  | AT&T #1353                       | 2,709 |
| 4580      | Starbucks                        | 1,764 |
|           | Pad Site Available               |       |

# **CENTER PHOTOS**