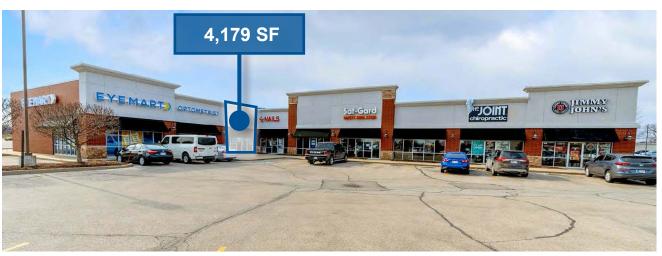

#### **RETAIL SPACE AVAILABLE:**

4,179 SF & 1,400 - 2,800 SF +/- 1 Acre Pad Site

### **GOSHEN VILLAGE SHOPPES**

| Suite     | Tenant                           | SF    |
|-----------|----------------------------------|-------|
| 4536-1200 | El Rancho Viejo                  | 4,550 |
| 4536-1400 | Great Clips                      | 1,050 |
| 4536-1600 | Salon Centric                    | 2,800 |
| 4542-100  | Eyemart Express, LLC             | 3,621 |
| 4542-400  | AVAILABLE                        | 4,179 |
| 4542-500  | LA Nails                         | 1,075 |
| 4542-600  | Milan Laser                      | 1,755 |
| 4542-700  | Saf-Gard Safety Shoe Company     | 2,800 |
| 4542-900  | The Joint                        | 1,400 |
| 4542-1000 | Jimmy Johns                      | 1,400 |
| 4568-100  | Louie's Tux Shop                 | 1,309 |
| 4568-200  | Little Caesar's Pizza            | 1,650 |
| 4568-300  | uBreakiFix                       | 1,054 |
| 4568-500  | AVAILABLE (divisible to 1,400 SF | 2,800 |
| 4568-600  | Tiki Tan                         | 1,400 |
| 4568-800  | AT&T #1353                       | 2,709 |
| 4580      | Starbucks                        | 1,764 |
|           | Pad Site Available               |       |