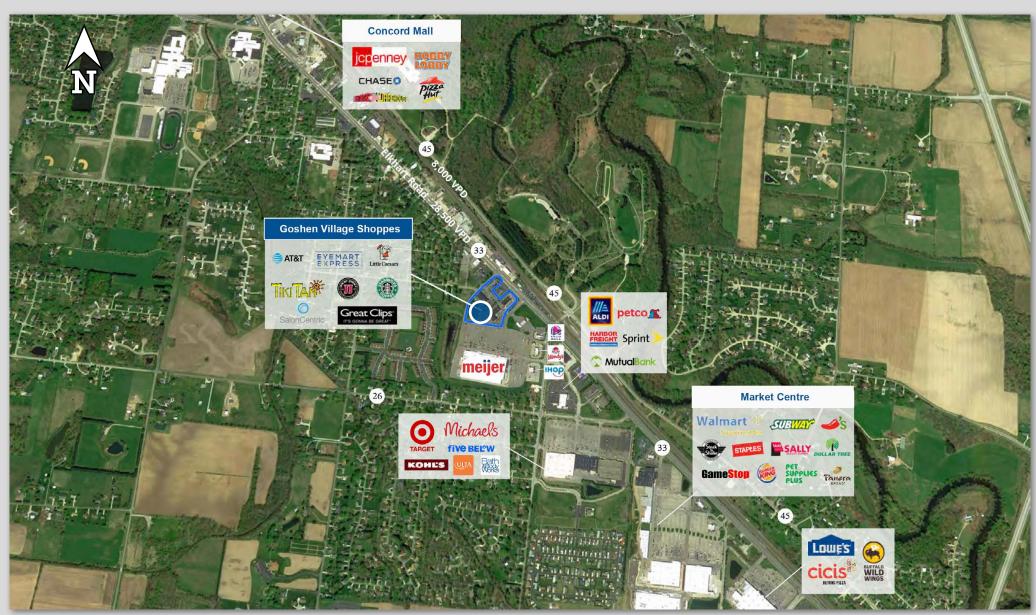

#### **PROPERTY HIGHLIGHTS:**

- Highly visible multi-tenant center anchored by Meijer with limited space available for lease
- Excellent mix of national and regional tenants including Starbucks, Jimmy John's, AT&T, Eyemart Express, The Joint, Great Clips and more!
- Over 97,000 visits per month
- Situated at a signalized intersection on US-33 with over 28,500 cars per day
- Most accessible and visible retail shops along this regional corridor with major area tenants that include Target, Walmart, Lowe's, Office Max, Ulta, Michaels, Kohls and more