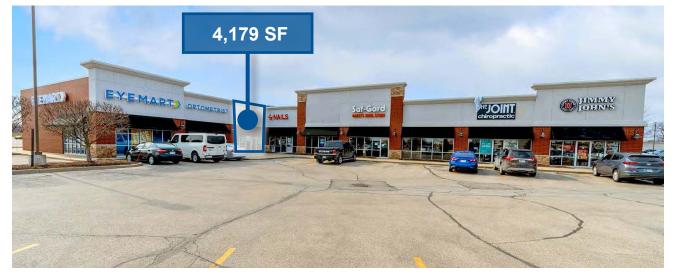

#### **RETAIL SPACE AVAILABLE:**

4,179 SF & 1,400 - 2,800 SF +/- 1 Acre Pad Site

### **GOSHEN VILLAGE SHOPPES**

| Suite     | Tenant                           | SF    |
|-----------|----------------------------------|-------|
| 4536-1200 | El Rancho Viejo                  | 4,550 |
| 4536-1400 | Great Clips                      | 1,050 |
| 4536-1600 | Salon Centric                    | 2,800 |
| 4542-100  | Eyemart Express, LLC             | 3,621 |
| 4542-400  | AVAILABLE                        | 4,179 |
| 4542-500  | LA Nails                         | 1,075 |
| 4542-600  | Milan Laser                      | 1,755 |
| 4542-700  | Saf-Gard Safety Shoe Company     | 2,800 |
| 4542-900  | The Joint                        | 1,400 |
| 4542-1000 | Jimmy Johns                      | 1,400 |
| 4568-100  | Louie's Tux Shop                 | 1,309 |
| 4568-200  | Little Caesar's Pizza            | 1,650 |
| 4568-300  | uBreakiFix                       | 1,054 |
| 4568-500  | AVAILABLE (divisible to 1,400 SF | 2,800 |
| 4568-600  | Tiki Tan                         | 1,400 |
| 4568-800  | AT&T #1353                       | 2,709 |
| 4580      | Starbucks                        | 1,764 |
|           | Pad Site Available               |       |

# **CENTER PHOTOS**