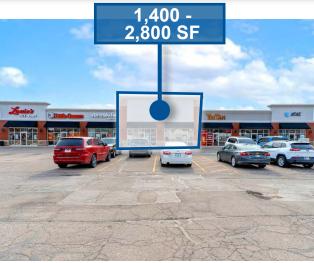

#### **RETAIL SPACE AVAILABLE:**

4,179 SF & 1,400 - 2,800 SF +/- 1 Acre Pad Site

### **GOSHEN VILLAGE SHOPPES**

| Suite     | Tenant                           | SF    |
|-----------|----------------------------------|-------|
| 4536-1200 | El Rancho Viejo                  | 4,550 |
| 4536-1400 | Great Clips                      | 1,050 |
| 4536-1600 | Salon Centric                    | 2,800 |
| 4542-100  | Eyemart Express, LLC             | 3,621 |
| 4542-400  | AVAILABLE                        | 4,179 |
| 4542-500  | LA Nails                         | 1,075 |
| 4542-600  | Milan Laser                      | 1,755 |
| 4542-700  | Saf-Gard Safety Shoe Company     | 2,800 |
| 4542-900  | The Joint                        | 1,400 |
| 4542-1000 | Jimmy Johns                      | 1,400 |
| 4568-100  | Louie's Tux Shop                 | 1,309 |
| 4568-200  | Little Caesar's Pizza            | 1,650 |
| 4568-300  | uBreakiFix                       | 1,054 |
| 4568-500  | AVAILABLE (divisible to 1,400 SF | 2,800 |
| 4568-600  | Tiki Tan                         | 1,400 |
| 4568-800  | AT&T #1353                       | 2,709 |
| 4580      | Starbucks                        | 1,764 |
|           | Pad Site Available               |       |