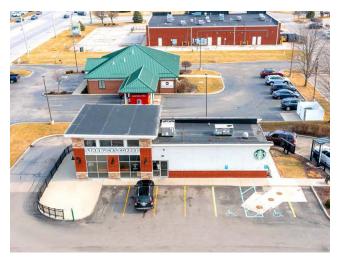

# **CENTER PHOTOS**

### **GOSHEN VILLAGE SHOPPES**

| Suite     | Tenant                           | SF    |
|-----------|----------------------------------|-------|
| 4536-1200 | El Rancho Viejo                  | 4,550 |
| 4536-1400 | Great Clips                      | 1,050 |
| 4536-1600 | Salon Centric                    | 2,800 |
| 4542-100  | Eyemart Express, LLC             | 3,621 |
| 4542-400  | AVAILABLE                        | 4,179 |
| 4542-500  | LA Nails                         | 1,075 |
| 4542-600  | Milan Laser                      | 1,755 |
| 4542-700  | Saf-Gard Safety Shoe Company     | 2,800 |
| 4542-900  | The Joint                        | 1,400 |
| 4542-1000 | Jimmy Johns                      | 1,400 |
| 4568-100  | Louie's Tux Shop                 | 1,309 |
| 4568-200  | Little Caesar's Pizza            | 1,650 |
| 4568-300  | uBreakiFix                       | 1,054 |
| 4568-500  | AVAILABLE (divisible to 1,400 SF | 2,800 |
| 4568-600  | Tiki Tan                         | 1,400 |
| 4568-800  | AT&T #1353                       | 2,709 |
| 4580      | Starbucks                        | 1,764 |
|           | Pad Site Available               |       |