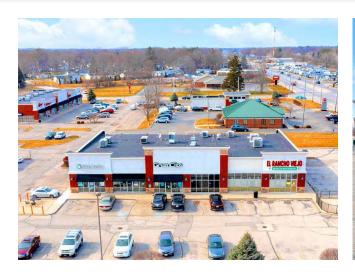

| 1,075 |
| 4542-600  | Milan Laser                      | 1,755 |
| 4542-700  | Saf-Gard Safety Shoe Company     | 2,800 |
| 4542-900  | The Joint                        | 1,400 |
| 4542-1000 | Jimmy Johns                      | 1,400 |
| 4568-100  | Louie's Tux Shop                 | 1,309 |
| 4568-200  | Little Caesar's Pizza            | 1,650 |
| 4568-300  | uBreakiFix                       | 1,054 |
| 4568-500  | AVAILABLE (divisible to 1,400 SF | 2,800 |
| 4568-600  | Tiki Tan                         | 1,400 |
| 4568-800  | AT&T #1353                       | 2,709 |
| 4580      | Starbucks                        | 1,764 |
|           | Pad Site Available               |       |



## **GOSHEN VILLAGE SHOPPES**





# **CENTER PHOTOS**

### **GOSHEN VILLAGE SHOPPES**











PRIME RETAIL
AVAILABLE FOR LEASE

**CONTACT:** John Holloway

E: John@VeritasRealty.com T: 317-472-1800 **Camden Chadd** 

E: Camden@VeritasRealty.com

T: 317-472-1800