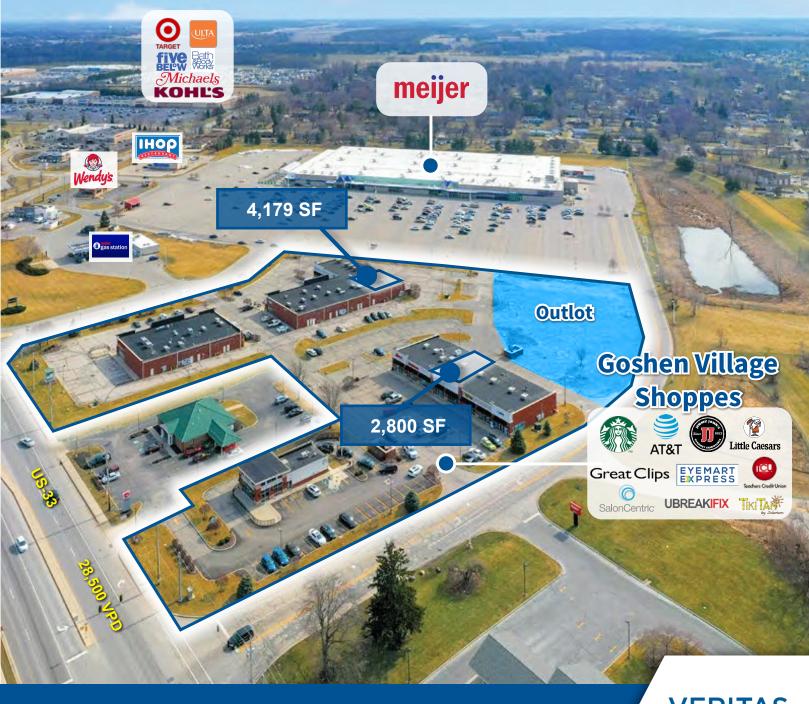

4536-4580 Elkhart Rd Goshen, IN 46526

FOR LEASE Small Shops 2,800 SF & 4,179 SF Available

**Outlot Available** 

SMALL SHOP SPACE &
OUTLOT OPPORTUNITY
AVAILABLE

**CONTACT:** John Holloway

E: John@VeritasRealty.com

#### **RETAIL SPACE AVAILABLE:**

4,179 SF & 2,800 SF +/- 1 Acre Pad Site

#### **PROPERTY HIGHLIGHTS:**

- Highly visible multi-tenant center anchored by Meijer with limited space available for lease
- Excellent mix of national and regional tenants including Starbucks, Jimmy John's, AT&T, Eyemart Express, The Joint, Great Clips and more!
- ✓ Over 97,000 visits per month
- Situated at a signalized intersection on US-33 with over 28,500 cars per day
- Most accessible and visible retail shops along this regional corridor with major area tenants that include Target, Walmart, Lowe's, Office Max, Ulta, Michaels, Kohls and more

| Suite     | Tenant                       | SF    |
|-----------|------------------------------|-------|
| 4536-1200 | El Rancho Viejo              | 4,550 |
| 4536-1400 | Great Clips                  | 1,050 |
| 4536-1600 | Salon Centric                | 2,800 |
| 4542-100  | Eyemart Express, LLC         | 3,621 |
| 4542-400  | AVAILABLE                    | 4,179 |
| 4542-500  | LA Nails                     | 1,075 |
| 4542-600  | Milan Laser                  | 1,755 |
| 4542-700  | Saf-Gard Safety Shoe Company | 2,800 |
| 4542-900  | The Joint                    | 1,400 |
| 4542-1000 | Jimmy Johns                  | 1,400 |
| 4568-100  | Louie's Tux Shop             | 1,309 |
| 4568-200  | Little Caesar's Pizza        | 1,650 |
| 4568-300  | uBreakiFix                   | 1,054 |
| 4568-500  | AVAILABLE                    | 2,800 |
| 4568-600  | Tiki Tan                     | 1,400 |
| 4568-800  | AT&T #1353                   | 2,709 |
| 4580      | Starbucks                    | 1,764 |
|           | Pad Site Available           |       |