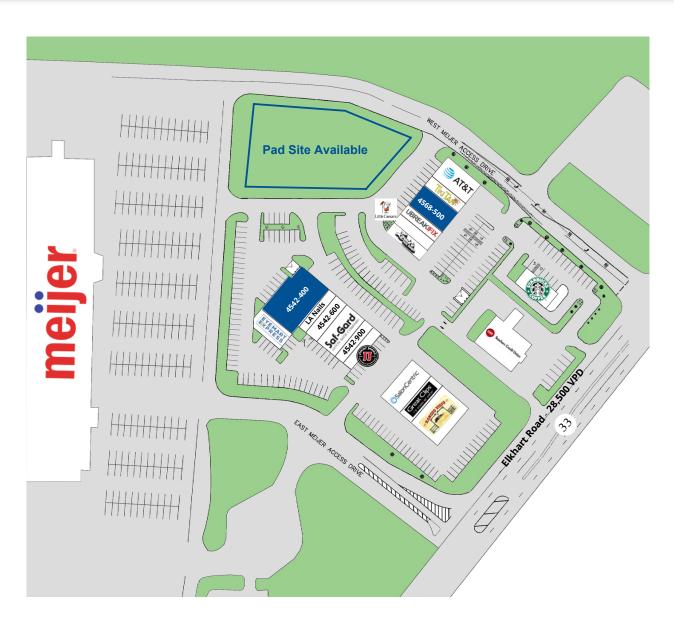

#### **RETAIL SPACE AVAILABLE:**

4,179 SF & 2,800 SF +/- 1 Acre Pad Site

#### **PROPERTY HIGHLIGHTS:**

- Highly visible multi-tenant center anchored by Meijer with limited space available for lease
- Excellent mix of national and regional tenants including Starbucks, Jimmy John's, AT&T, Eyemart Express, The Joint, Great Clips and more!
- ✓ Over 97,000 visits per month
- Situated at a signalized intersection on US-33 with over 28,500 cars per day
- Most accessible and visible retail shops along this regional corridor with major area tenants that include Target, Walmart, Lowe's, Office Max, Ulta, Michaels, Kohls and more

| Suite     | Tenant                       | SF    |
|-----------|------------------------------|-------|
| 4536-1200 | El Rancho Viejo              | 4,550 |
| 4536-1400 | Great Clips                  | 1,050 |
| 4536-1600 | Salon Centric                | 2,800 |
| 4542-100  | Eyemart Express, LLC         | 3,621 |
| 4542-400  | AVAILABLE                    | 4,179 |
| 4542-500  | LA Nails                     | 1,075 |
| 4542-600  | Milan Laser                  | 1,755 |
| 4542-700  | Saf-Gard Safety Shoe Company | 2,800 |
| 4542-900  | The Joint                    | 1,400 |
| 4542-1000 | Jimmy Johns                  | 1,400 |
| 4568-100  | Louie's Tux Shop             | 1,309 |
| 4568-200  | Little Caesar's Pizza        | 1,650 |
| 4568-300  | uBreakiFix                   | 1,054 |
| 4568-500  | AVAILABLE                    | 2,800 |
| 4568-600  | Tiki Tan                     | 1,400 |
| 4568-800  | AT&T #1353                   | 2,709 |
| 4580      | Starbucks                    | 1,764 |
|           | Pad Site Available           |       |