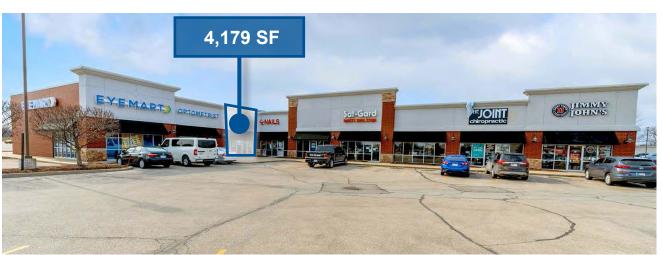

4536-4580 Elkhart Rd Goshen, IN 46526

FOR LEASE Small Shops 2,800 SF & 4,179 SF Available

**Outlot Available** 

SMALL SHOP SPACE &
OUTLOT OPPORTUNITY
AVAILABLE

**CONTACT:** John Holloway

E: John@VeritasRealty.com

#### **RETAIL SPACE AVAILABLE:**

4,179 SF & 2,800 SF +/- 1 Acre Pad Site

| Suite     | Tenant                       | SF    |
|-----------|------------------------------|-------|
| 4536-1200 | El Rancho Viejo              | 4,550 |
| 4536-1400 | Great Clips                  | 1,050 |
| 4536-1600 | Salon Centric                | 2,800 |
| 4542-100  | Eyemart Express, LLC         | 3,621 |
| 4542-400  | AVAILABLE                    | 4,179 |
| 4542-500  | LA Nails                     | 1,075 |
| 4542-600  | Milan Laser                  | 1,755 |
| 4542-700  | Saf-Gard Safety Shoe Company | 2,800 |
| 4542-900  | The Joint                    | 1,400 |
| 4542-1000 | Jimmy Johns                  | 1,400 |
| 4568-100  | Louie's Tux Shop             | 1,309 |
| 4568-200  | Little Caesar's Pizza        | 1,650 |
| 4568-300  | uBreakiFix                   | 1,054 |
| 4568-500  | AVAILABLE                    | 2,800 |
| 4568-600  | Tiki Tan                     | 1,400 |
| 4568-800  | AT&T #1353                   | 2,709 |
| 4580      | Starbucks                    | 1,764 |
|           | Pad Site Available           |       |