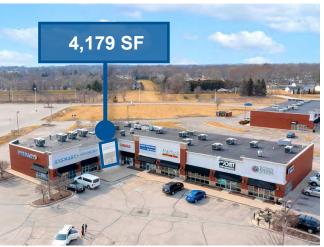

#### **RETAIL SPACE AVAILABLE:**

4,179 SF & 2,800 SF +/- 1 Acre Pad Site

| Suite     | Tenant                       | SF    |
|-----------|------------------------------|-------|
| 4536-1200 | El Rancho Viejo              | 4,550 |
| 4536-1400 | Great Clips                  | 1,050 |
| 4536-1600 | Salon Centric                | 2,800 |
| 4542-100  | Eyemart Express, LLC         | 3,621 |
| 4542-400  | AVAILABLE                    | 4,179 |
| 4542-500  | LA Nails                     | 1,075 |
| 4542-600  | Milan Laser                  | 1,755 |
| 4542-700  | Saf-Gard Safety Shoe Company | 2,800 |
| 4542-900  | The Joint                    | 1,400 |
| 4542-1000 | Jimmy Johns                  | 1,400 |
| 4568-100  | Louie's Tux Shop             | 1,309 |
| 4568-200  | Little Caesar's Pizza        | 1,650 |
| 4568-300  | uBreakiFix                   | 1,054 |
| 4568-500  | AVAILABLE                    | 2,800 |
| 4568-600  | Tiki Tan                     | 1,400 |
| 4568-800  | AT&T #1353                   | 2,709 |
| 4580      | Starbucks                    | 1,764 |
|           | Pad Site Available           |       |