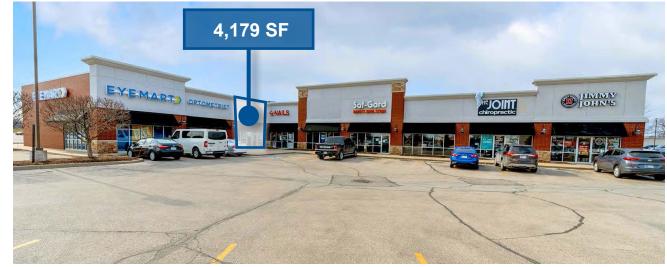

#### **RETAIL SPACE AVAILABLE:**

4,179 SF & 2,800 SF +/- 1 Acre Pad Site

| Suite     | Tenant                       | SF    |
|-----------|------------------------------|-------|
| 4536-1200 | El Rancho Viejo              | 4,550 |
| 4536-1400 | Great Clips                  | 1,050 |
| 4536-1600 | Salon Centric                | 2,800 |
| 4542-100  | Eyemart Express, LLC         | 3,621 |
| 4542-400  | AVAILABLE                    | 4,179 |
| 4542-500  | LA Nails                     | 1,075 |
| 4542-600  | Milan Laser                  | 1,755 |
| 4542-700  | Saf-Gard Safety Shoe Company | 2,800 |
| 4542-900  | The Joint                    | 1,400 |
| 4542-1000 | Jimmy Johns                  | 1,400 |
| 4568-100  | Louie's Tux Shop             | 1,309 |
| 4568-200  | Little Caesar's Pizza        | 1,650 |
| 4568-300  | uBreakiFix                   | 1,054 |
| 4568-500  | AVAILABLE                    | 2,800 |
| 4568-600  | Tiki Tan                     | 1,400 |
| 4568-800  | AT&T #1353                   | 2,709 |
| 4580      | Starbucks                    | 1,764 |
|           | Pad Site Available           |       |