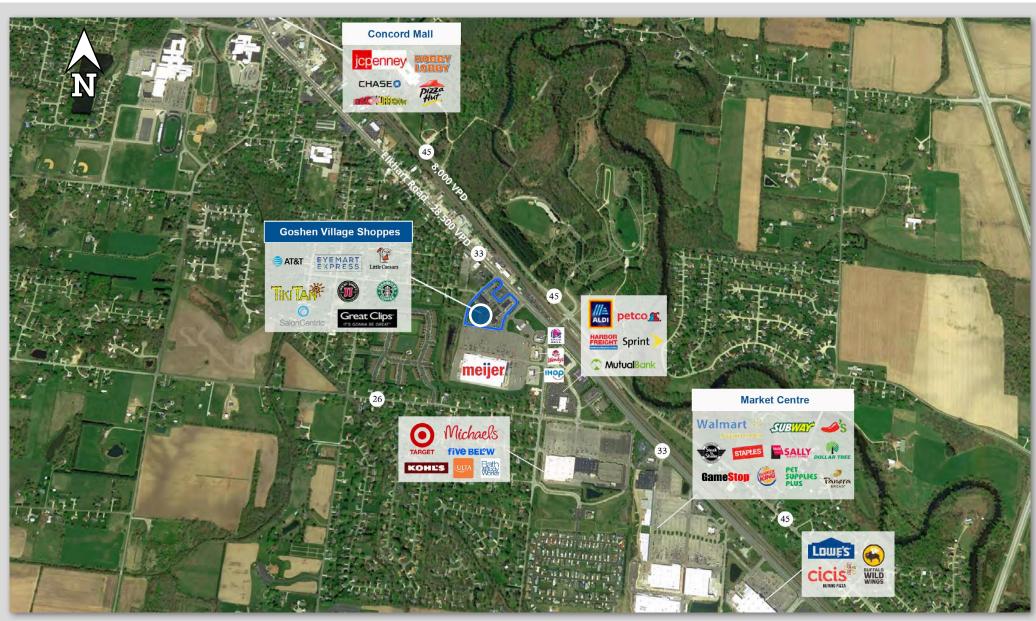

#### **PROPERTY HIGHLIGHTS:**

- Highly visible multi-tenant center anchored by Meijer with limited space available for lease
- Excellent mix of national and regional tenants including Starbucks, Jimmy John's, AT&T, Eyemart Express, The Joint, Great Clips and more!
- ✓ Over 97,000 visits per month
- Situated at a signalized intersection on US-33 with over 28,500 cars per day
- Most accessible and visible retail shops along this regional corridor with major area tenants that include Target, Walmart, Lowe's, Office Max, Ulta, Michaels, Kohls and more