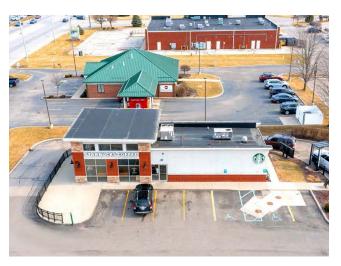

4536-4580 Elkhart Rd Goshen, IN 46526

FOR LEASE Small Shops 2,800 SF & 4,179 SF Available

**Outlot Available** 

SMALL SHOP SPACE &
OUTLOT OPPORTUNITY
AVAILABLE

**CONTACT:** John Holloway

E: John@VeritasRealty.com

| Suite     | Tenant                       | SF    |
|-----------|------------------------------|-------|
| 4536-1200 | El Rancho Viejo              | 4,550 |
| 4536-1400 | Great Clips                  | 1,050 |
| 4536-1600 | Salon Centric                | 2,800 |
| 4542-100  | Eyemart Express, LLC         | 3,621 |
| 4542-400  | AVAILABLE                    | 4,179 |
| 4542-500  | LA Nails                     | 1,075 |
| 4542-600  | Milan Laser                  | 1,755 |
| 4542-700  | Saf-Gard Safety Shoe Company | 2,800 |
| 4542-900  | The Joint                    | 1,400 |
| 4542-1000 | Jimmy Johns                  | 1,400 |
| 4568-100  | Louie's Tux Shop             | 1,309 |
| 4568-200  | Little Caesar's Pizza        | 1,650 |
| 4568-300  | uBreakiFix                   | 1,054 |
| 4568-500  | AVAILABLE                    | 2,800 |
| 4568-600  | Tiki Tan                     | 1,400 |
| 4568-800  | AT&T #1353                   | 2,709 |
| 4580      | Starbucks                    | 1,764 |
|           | Pad Site Available           |       |