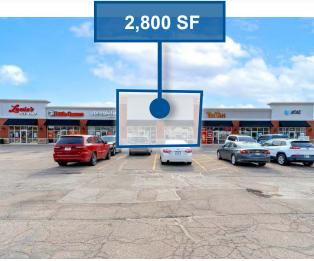

4536-4580 Elkhart Rd Goshen, IN 46526

FOR LEASE Small Shops 2,800 SF & 4,179 SF Available

**Outlot Available** 

SMALL SHOP SPACE &
OUTLOT OPPORTUNITY
AVAILABLE

**CONTACT:** John Holloway

E: John@VeritasRealty.com

#### **RETAIL SPACE AVAILABLE:**

4,179 SF & 2,800 SF +/- 1 Acre Pad Site