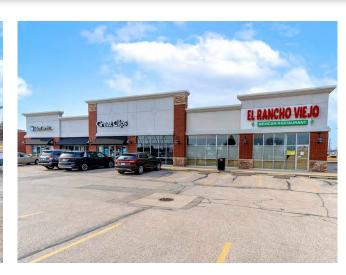

| Suite     | Tenant                       | SF    |
|-----------|------------------------------|-------|
| 4536-1200 | El Rancho Viejo              | 4,550 |
| 4536-1400 | Great Clips                  | 1,050 |
| 4536-1600 | Salon Centric                | 2,800 |
| 4542-100  | Eyemart Express, LLC         | 3,621 |
| 4542-400  | AVAILABLE                    | 4,179 |
| 4542-500  | LA Nails                     | 1,075 |
| 4542-600  | Milan Laser                  | 1,755 |
| 4542-700  | Saf-Gard Safety Shoe Company | 2,800 |
| 4542-900  | The Joint                    | 1,400 |
| 4542-1000 | Jimmy Johns                  | 1,400 |
| 4568-100  | Louie's Tux Shop             | 1,309 |
| 4568-200  | Little Caesar's Pizza        | 1,650 |
| 4568-300  | uBreakiFix                   | 1,054 |
| 4568-500  | AVAILABLE                    | 2,800 |
| 4568-600  | Tiki Tan                     | 1,400 |
| 4568-800  | AT&T #1353                   | 2,709 |
| 4580      | Starbucks                    | 1,764 |
|           | Pad Site Available           |       |