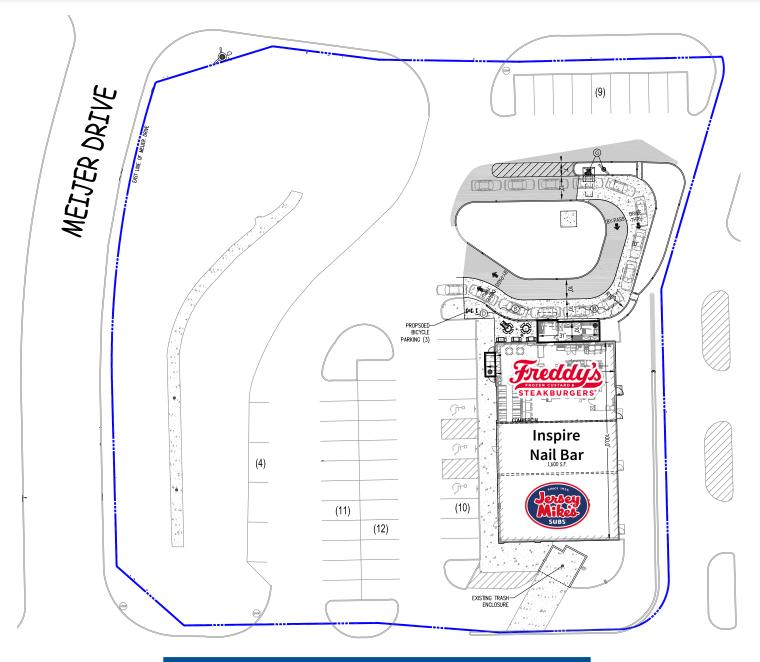

### **PROPERTY HIGHLIGHTS:**

- FULLY LEASED
- Outlot shops building anchored by Meijer, Regal Theaters, Staples and Kohl's
- Easily accessible from a convenient stoplight that serves Meijer and Walmart Supercenter
- Located along E. 96th Street just east of I-69, with over 151,223 cars per day
- Join a dynamic, regional trade area with area retailers including Walmart, Meijer, Menard's, Home Depot, Sam's Club, Panera Bread, Regal Theater, Aldi and more
- Two miles south of Top Golf, Ikea, Target and The Yard at Fishers District