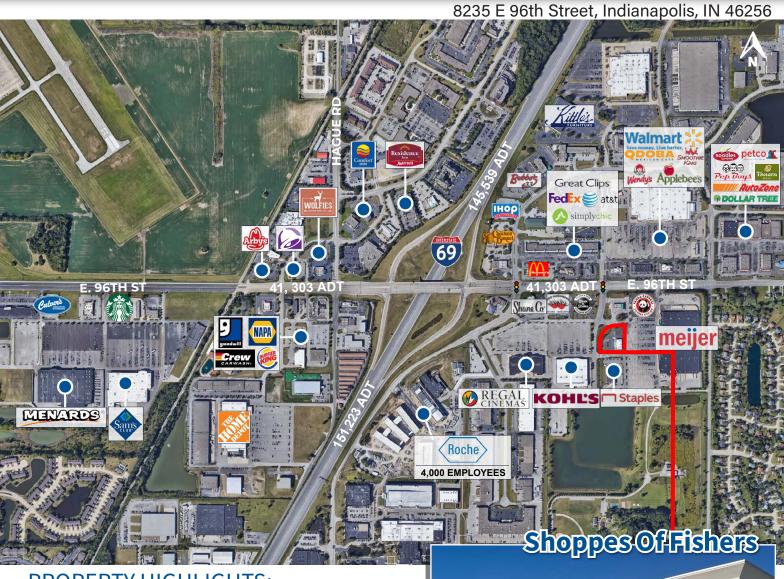

### **PROPERTY HIGHLIGHTS:**

- FULLY LEASED
- Outlot shops building anchored by Meijer, Regal Theaters, Staples and Kohl's
- Easily accessible from a convenient stoplight that serves Meijer and Walmart Supercenter
- Located along E. 96th Street just east of I-69, with over 151,223 cars per day
- Join a dynamic, regional trade area with area retailers including Walmart, Meijer, Menard's, Home Depot, Sam's Club, Panera Bread, Regal Theater, Aldi and more
- Two miles south of Top Golf, Ikea, Target and The Yard at Fishers District