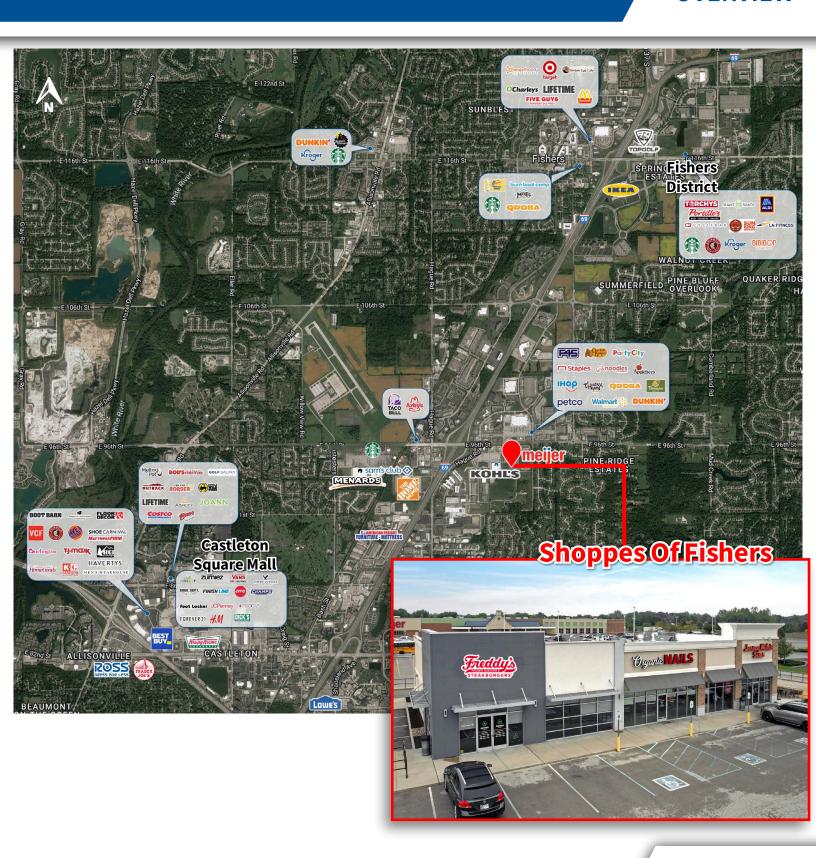

### **PROPERTY HIGHLIGHTS:**

- FULLY LEASED
- Outlot shops building anchored by Meijer, Regal Theaters, Staples and Kohl's
- Easily accessible from a convenient stoplight that serves Meijer and Walmart Supercenter
- Located along E. 96th Street just east of I-69, with over 151,223 cars per day
- Join a dynamic, regional trade area with area retailers including Walmart, Meijer, Menard's, Home Depot, Sam's Club, Panera Bread, Regal Theater, Aldi and more
- Two miles south of Top Golf, Ikea, Target and The Yard at Fishers District