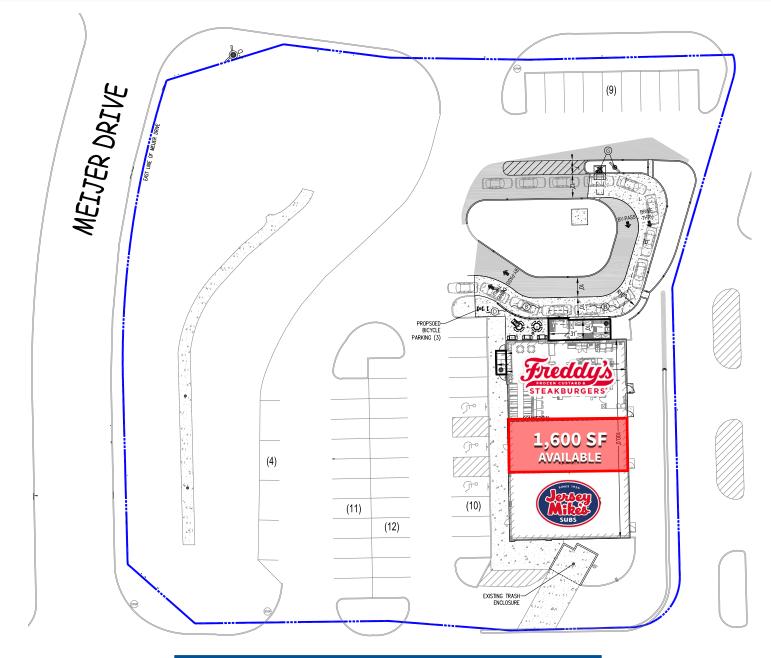

# **SHOPPES OF FISHERS** 1,600 SF SALON AVAILABLE | FOR LEASE

SITE PLAN

| DEMOGRAPHICS    | 1 MILE    | 3 MILE    | 5 MILE    |
|-----------------|-----------|-----------|-----------|
| Population:     | 4,445     | 63,542    | 172,636   |
| Households:     | 1,924     | 27,552    | 69,446    |
| Avg. HH Income: | \$103,015 | \$108,260 | \$124,478 |
| Daytime Pop:    | 16,099    | 74,032    | 158,191   |