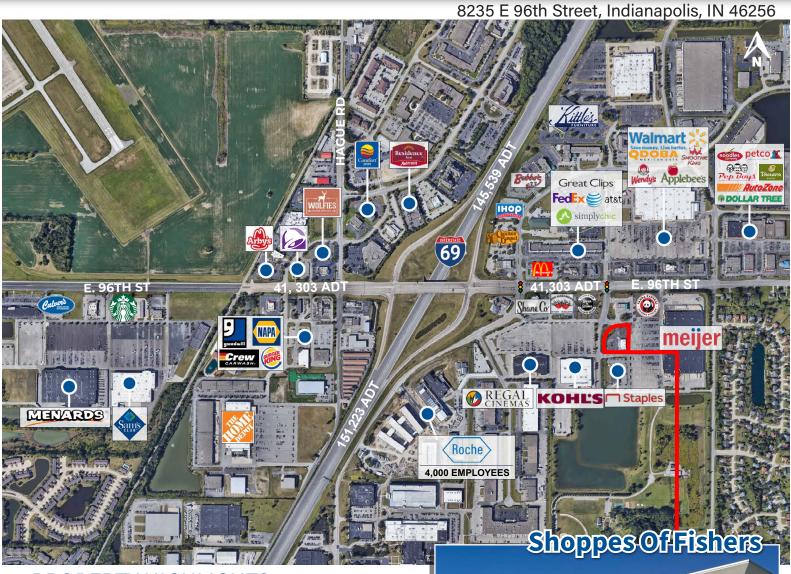

### **PROPERTY HIGHLIGHTS:**

- 1,600 SF former salon space available
- Outlot shops building anchored by Meijer, Regal Theaters, Staples and Kohl's
- Easily accessible from a convenient stoplight that serves Meijer and Walmart Supercenter
- Located along E. 96th Street just east of I-69, with over 151,223 cars per day
- Join a dynamic, regional trade area with area retailers including Walmart, Meijer, Menard's, Home Depot, Sam's Club, Panera Bread, Regal Theater, Aldi and more
- Two miles south of Top Golf, Ikea, Target and The Yard at Fishers District