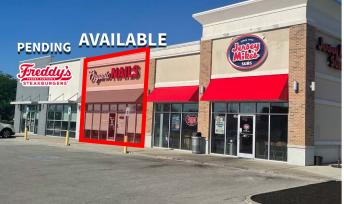

# SHOPPES OF FISHERS 1,600 SF SALON AVAILABLE | FOR LEASE

### VERITAS REALTY



### **PROPERTY HIGHLIGHTS:**

- 1,600 SF former salon space available
- Outlot shops building anchored by Meijer, Regal Theaters, Staples and Kohl's
- Easily accessible from a convenient stoplight that serves Meijer and Walmart Supercenter
- Located along E. 96th Street just east of I-69, with over 151,223 cars per day
- Join a dynamic, regional trade area with area retailers including Walmart, Meijer, Menard's, Home Depot, Sam's Club, Panera Bread, Regal Theater, Aldi and more
- Two miles south of Top Golf, Ikea, Target and The Yard at Fishers District

#### CONTACT: Seth Big

Seth Biggerstaff

#### **Camden Chadd**

T: 317-472-1800 E: Seth@VeritasRealty.com T: 317-472-1800 E: Camden@VeritasRealty.com





www.VeritasRealty.com

# **SHOPPES OF FISHERS** 1,600 SF SALON AVAILABLE | FOR LEASE

SITE PLAN



| DEMOGRAPHICS    | 1 MILE    | 3 MILE    | 5 MILE    |
|-----------------|-----------|-----------|-----------|
| Population:     | 4,445     | 63,542    | 172,636   |
| Households:     | 1,924     | 27,552    | 69,446    |
| Avg. HH Income: | \$103,015 | \$108,260 | \$124,478 |
| Daytime Pop:    | 16,099    | 74,032    | 158,191   |



## **SHOPPES OF FISHERS** 1,600 SF SALON AVAILABLE | FOR LEASE

### MARKET OVERVIEW



CHAIN\_INKS

Information within this brochure has been obtained from sources believed reliable, but we make no representations or warranties, expressed or implied, as to the accuracy of the information. Prospective tenant and tenant representatives must verify the inform