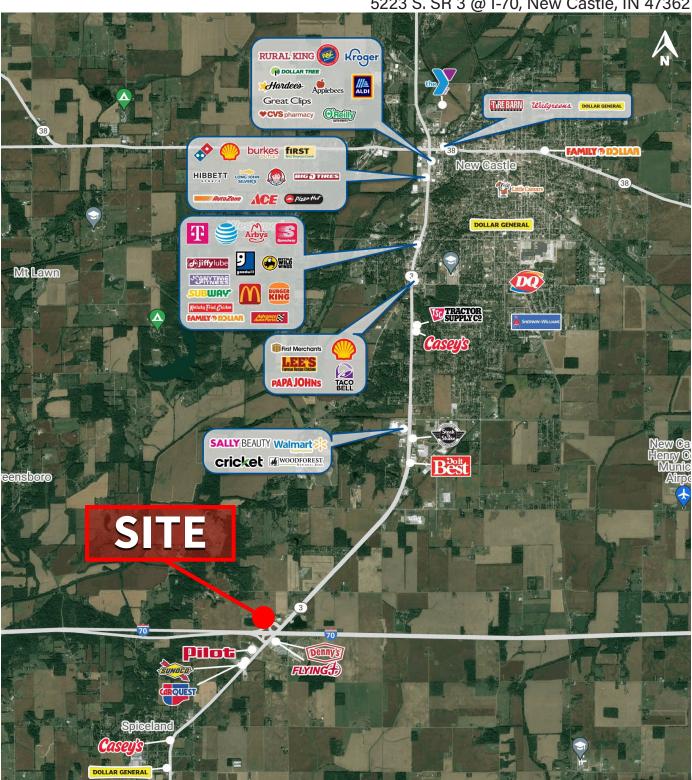

| DEMOGRAPHICS    | 2 MILE   | 4 MILE   | 6 MILE   |
|-----------------|----------|----------|----------|
| Population:     | 1,037    | 7,016    | 23,090   |
| Households:     | 415      | 3,013    | 9,843    |
| Avg. HH Income: | \$66,794 | \$80,403 | \$64,298 |