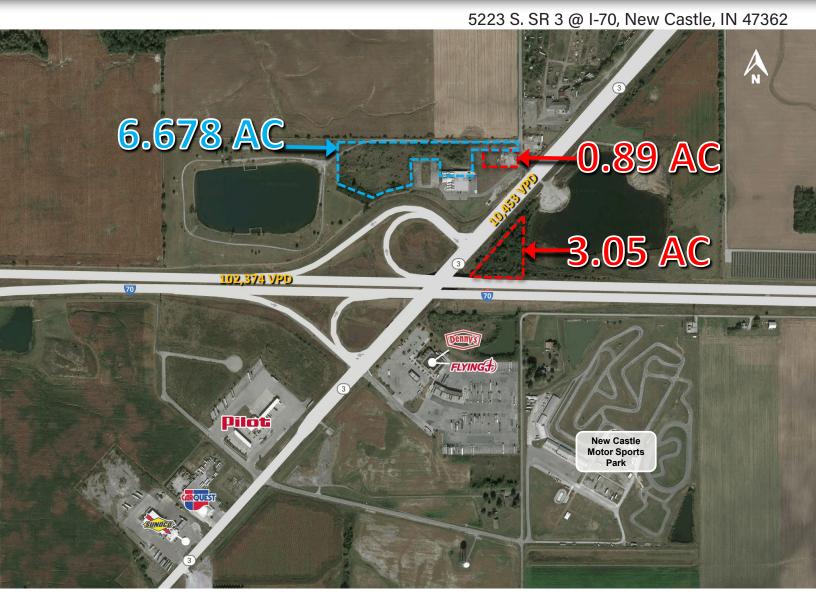

## **PROPERTY HIGHLIGHTS:**

- 3 Parcels Available at I-70 Exit in New Castle, IN
- 0.89 AC | 3.05 AC | 6.678 AC | Available seperately or combined
- Great highway visibility with over 102,374 cars per day on I-70
- Gateway exit to New Castle