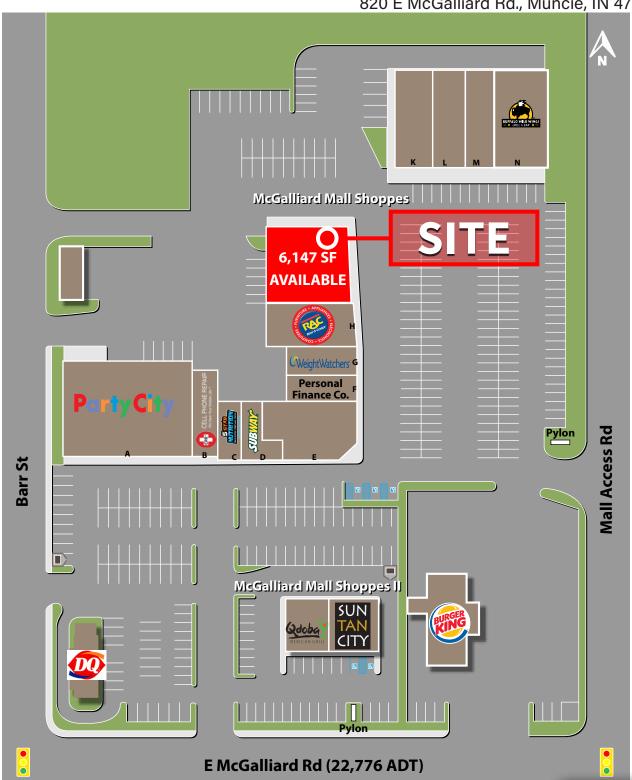

## **FORMER MEDICAL OFFICE ENDCAP** 6,147 SF AVAILABLE | FOR SUBLEASE

820 E McGalliard Rd., Muncie, IN 47303 Muncie Mall HOTTOPIC TORRID FINISH LINE Foot Locker SHOE DEPT. claire's PLACE AMERICAN EAGLE AÉROPOSTALE BAM! Buckle five BEL°W DICK'S Michaels McGalliard Rd cricket **Ball State University** 15,780+ students

## **PROPERTY HIGHLIGHTS:**

- 6,147 SF Endcap for Sublease
- Space is fully built out from a former medical office user
- Endcap of strong retail center that shares lighted access from Target
- Adjacent to Muncie Mall busiest retail corridor in Muncie, IN home of Ball State University with over 15,780 students