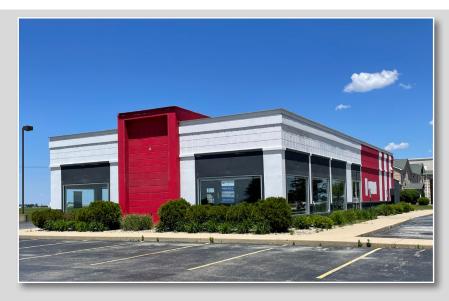

#### **PROPERTY HIGHLIGHTS:**

- 3,700 SF freestanding building with a drive-thru on 1.0 acre
- Halfway point between Chicago & Indianapolis at Exit 201 on I-65 (42,428 VPD)
- Billboards and INDOT signage available on I-65
- Nearby major employers include: Advance Auto Parts Distribution Center, Inteplast Group, FBi Building, Inc.
- Located 1 mile east of downtown Remington