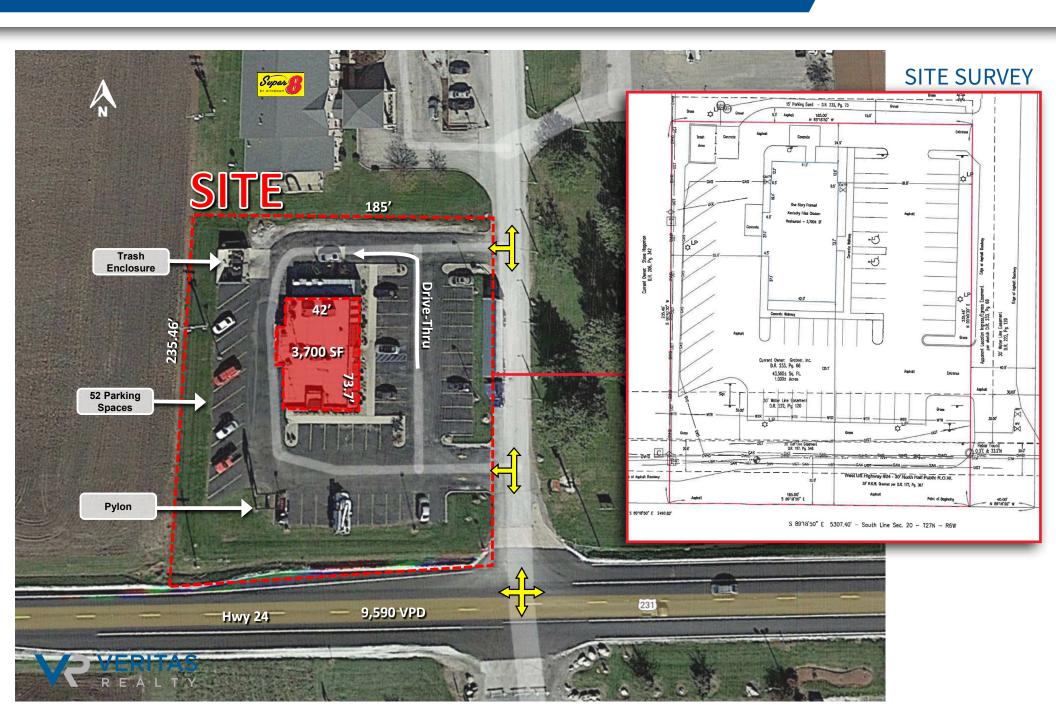

#### **PROPERTY HIGHLIGHTS:**

- 3,700 SF freestanding building with a drive-thru on 1.0 acre
- Halfway point between Chicago & Indianapolis at Exit 201 on I-65 (42,428 VPD)
- Billboards and INDOT signage available on I-65
- Nearby major employers include: Advance Auto Parts Distribution Center, Inteplast Group, FBi Building, Inc.
- Located 1 mile east of downtown Remington

### SITE OVERVIEW

SITE PHOTOS

Information within this brochure has been obtained from sources believed reliable, but we make no representations or warranties, expressed or implied, as to the accuracy of the information. Prospective tenant and tenant representatives must verify the information and bears all risk for any inaccuracies as it relates to property and market information.