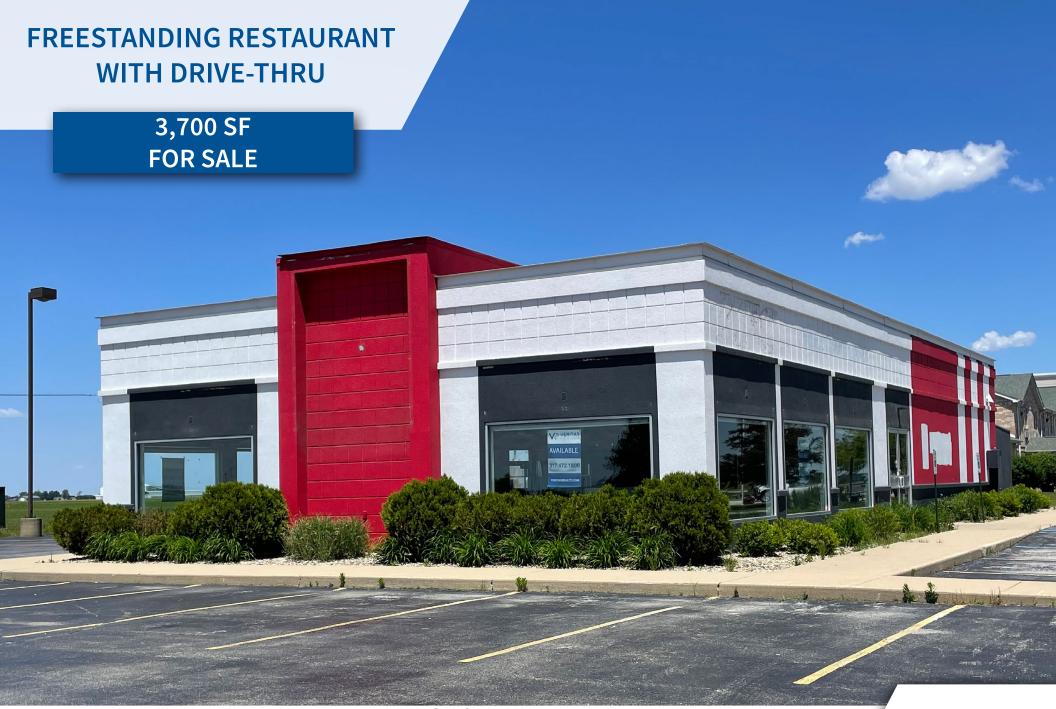

#### **PROPERTY HIGHLIGHTS:**

- 3,700 SF freestanding building with a drive-thru on 1.0 acre
- Halfway point between Chicago & Indianapolis at Exit 201 on I-65 (42,428 VPD)
- Billboards and INDOT signage available on I-65
- Nearby major employers include: Advance Auto Parts Distribution Center, Inteplast Group, FBi Building, Inc.
- Located 1 mile east of downtown Remington

### SITE OVERVIEW

SITE PHOTOS

Information within this brochure has been obtained from sources believed reliable, but we make no representations or warranties, expressed or implied, as to the accuracy of the information. Prospective tenant and tenant representatives must verify the information and bears all risk for any inaccuracies as it relates to property and market information.