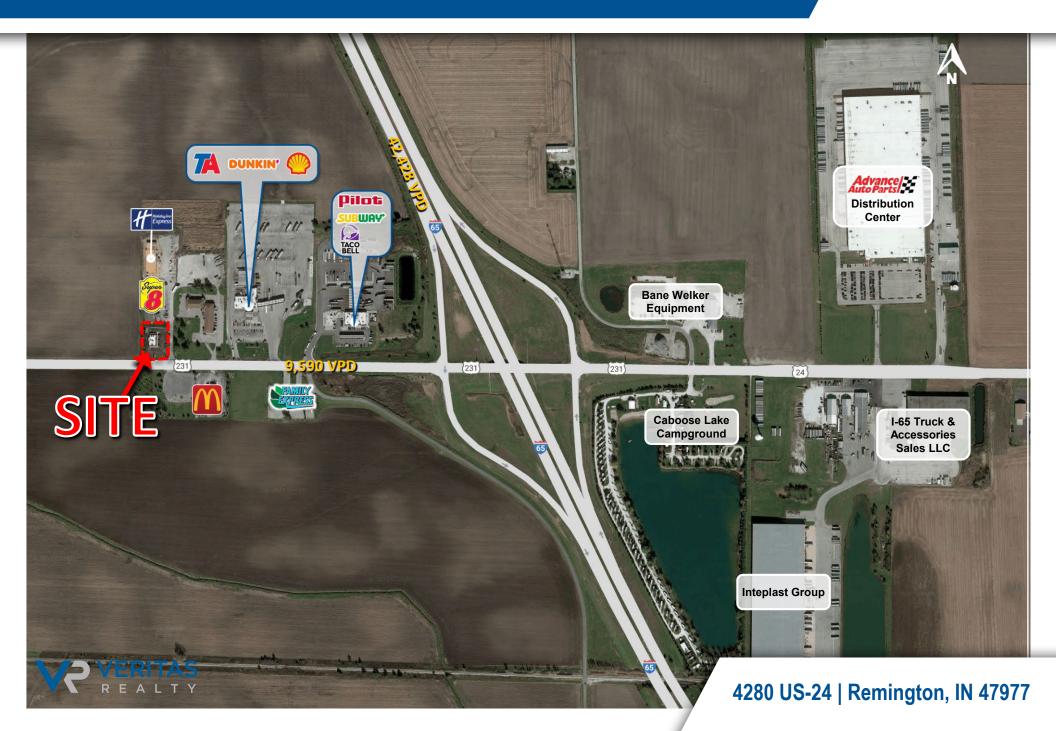

www.VeritasRealty.com

MARKET AERIAL

#### **PROPERTY HIGHLIGHTS:**

- 3,700 SF freestanding building with a drive-thru on 1.0 acre
- Halfway point between Chicago & Indianapolis at Exit 201 on I-65 (42,428 VPD)
- Billboards and INDOT signage available on I-65
- Nearby major employers include: Advance Auto Parts Distribution Center, Inteplast Group, FBi Building, Inc.
- Located 1 mile east of downtown Remington