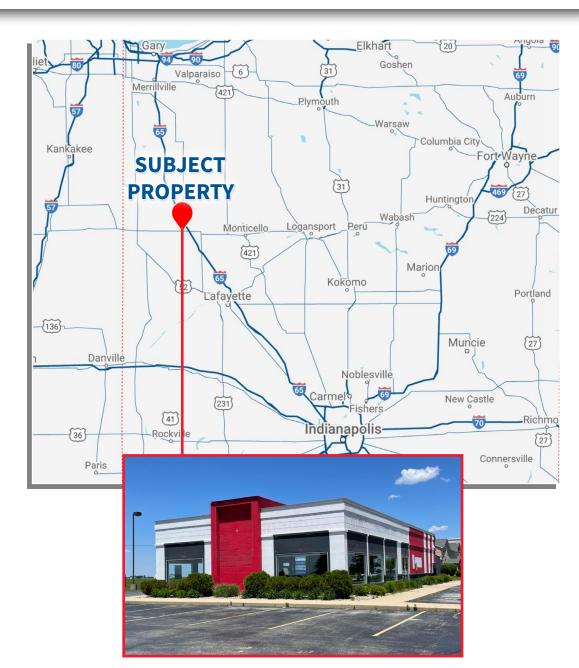

### MARKET OVERVIEW

#### **PROPERTY HIGHLIGHTS:**

- 3,700 SF freestanding building with a drive-thru on 1.0 acre
- Halfway point between Chicago & Indianapolis at Exit 201 on I-65 (42,428 VPD)
- Billboards and INDOT signage available on I-65
- Nearby major employers include: Advance Auto Parts Distribution Center, Inteplast Group, FBi Building, Inc.
- Located 1 mile east of downtown Remington