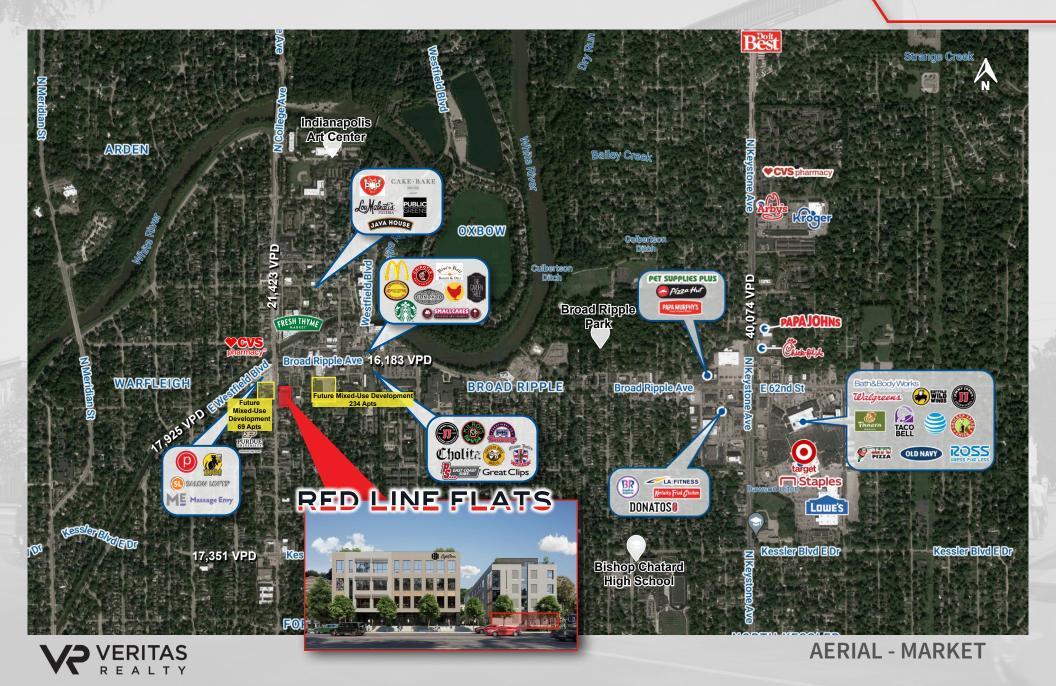

**2021 DEMOGRAPHICS** 

| 3 m                 | MILE      | MILE      | MILE     |    |
|---------------------|-----------|-----------|----------|----|
|                     | 1         | 3         | 5        |    |
| POPULATION          | 11,361    | 81,426    | 222,002  |    |
| DAYTIME POP         | 4,841     | 27,768    | 131,498  |    |
| HOUSEHOLDS          | 5,785     | 35,803    | 96,819   |    |
| AVERAGE HH          | \$128,449 | \$103,933 | \$83,513 |    |
| MEDIAN HH<br>INCOME | \$95,917  | \$71,311  | \$55,494 | 1- |
| MEDIAN AGE          | 36.7      | 37.9      | 38       |    |
|                     |           |           |          |    |



#### **PROPERTY OVERVIEW**

# RED LINE





NORTHEAST AERIAL VIEW - APRIL 2022







NEC COLLEGE & 62ND - APRIL 2022

# RED LINE



#### RED LINE FLATS





**AERIAL - SITE** 



**RED LINE** 

**FLATS** 

## **RED LINE FLATS**



For More Information Contact:

Amy Tharp E: Amy@VeritasRealty.com T: 317-472-1800

Information within this brochure has been obtained from sources believed reliable, but we make no representations or warranties, expressed or implied, as to the accuracy of the information. Prospective tenant and tenant representatives must verify the information and bears all risk for any inaccuracies as it relates to property and market information.