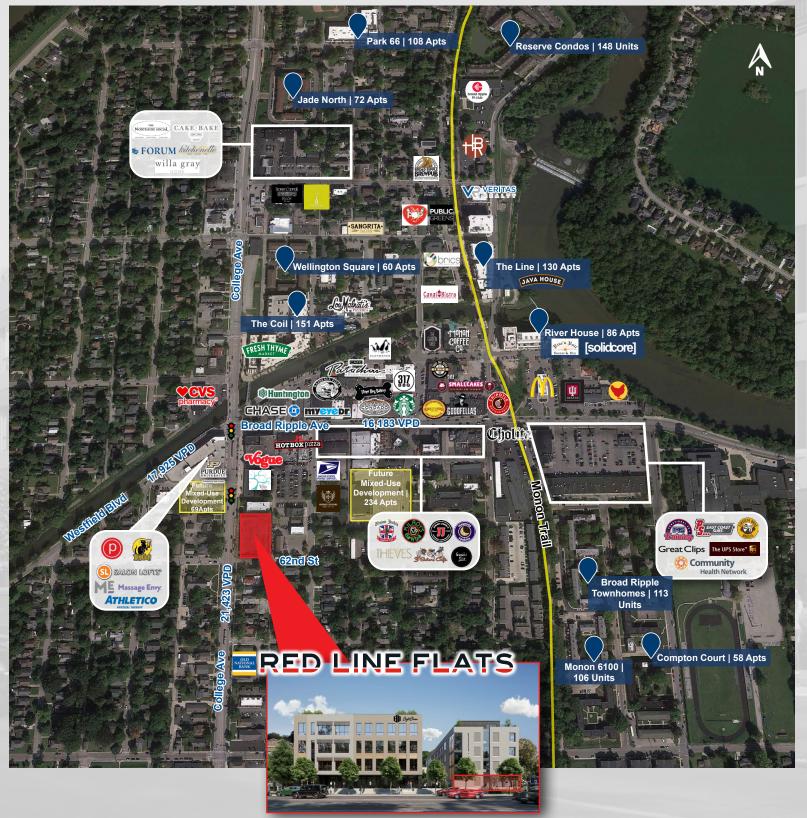

| 3 m                 | MILE      | MILE      | MILE     |    |
|---------------------|-----------|-----------|----------|----|
|                     | 1         | 3         | 5        |    |
| POPULATION          | 11,361    | 81,426    | 222,002  |    |
| DAYTIME POP         | 4,841     | 27,768    | 131,498  |    |
| HOUSEHOLDS          | 5,785     | 35,803    | 96,819   |    |
| AVERAGE HH          | \$128,449 | \$103,933 | \$83,513 |    |
| MEDIAN HH<br>INCOME | \$95,917  | \$71,311  | \$55,494 | 1- |
| MEDIAN AGE          | 36.7      | 37.9      | 38       |    |
|                     |           |           |          |    |



#### **PROPERTY OVERVIEW**

# RED LINE





NORTHEAST AERIAL VIEW - APRIL 2022







NEC COLLEGE & 62ND - APRIL 2022

# RED LINE



#### RED LINE FLATS





**AERIAL - SITE** 



**RED LINE** 

**FLATS** 

## **RED LINE FLATS**



For More Information Contact:

Amy Tharp E: Amy@VeritasRealty.com T: 317-472-1800

Information within this brochure has been obtained from sources believed reliable, but we make no representations or warranties, expressed or implied, as to the accuracy of the information. Prospective tenant and tenant representatives must verify the information and bears all risk for any inaccuracies as it relates to property and market information.