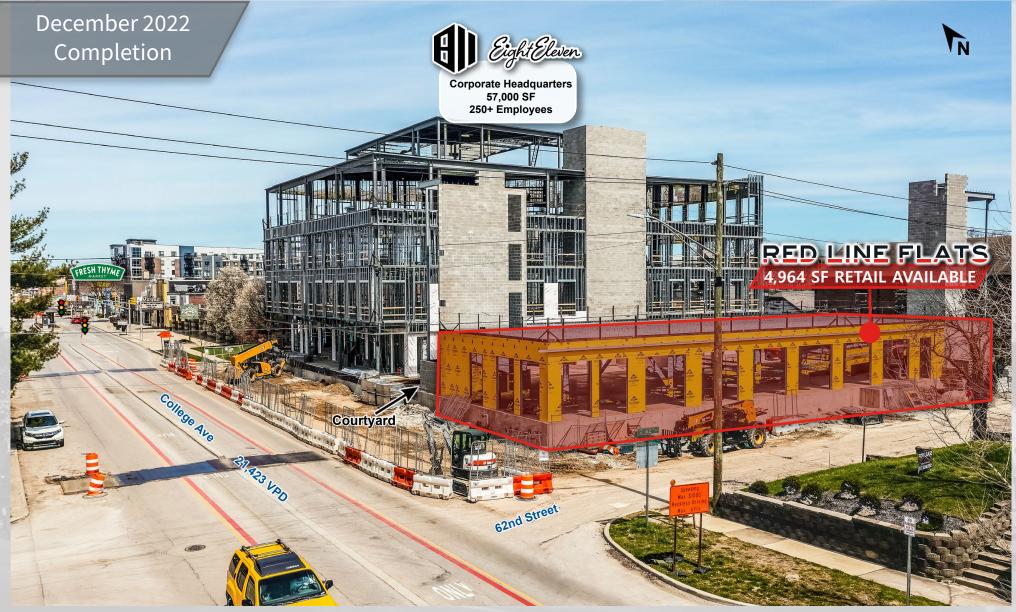

#### **PROPERTY HIGHLIGHTS:**

- **4,964 SF** of First Floor Retail Space for Lease with frontage to College Ave & 62nd Street
- Transformative 4-story mixed-use development with office, apartments and retail at the northeast corner of College Ave and 62nd Street
- Home to Eight Eleven Group's corporate headquarters (57,000 SF) with +/-250 employees
- 27 workforce housing units
- On-site underground parking spaces potentially available
- Transit-oriented development with close proximity to IndyGo's Red Line stop in Broad Ripple
- Located in the heart of Broad Ripple Village a vibrant work, live, play community situated on the northside of Indianapolis
- Estimated December 2022 Completion Date

# RED LINE

NORTHEAST AERIAL VIEW - APRIL 2022

NEC COLLEGE & 62ND - APRIL 2022