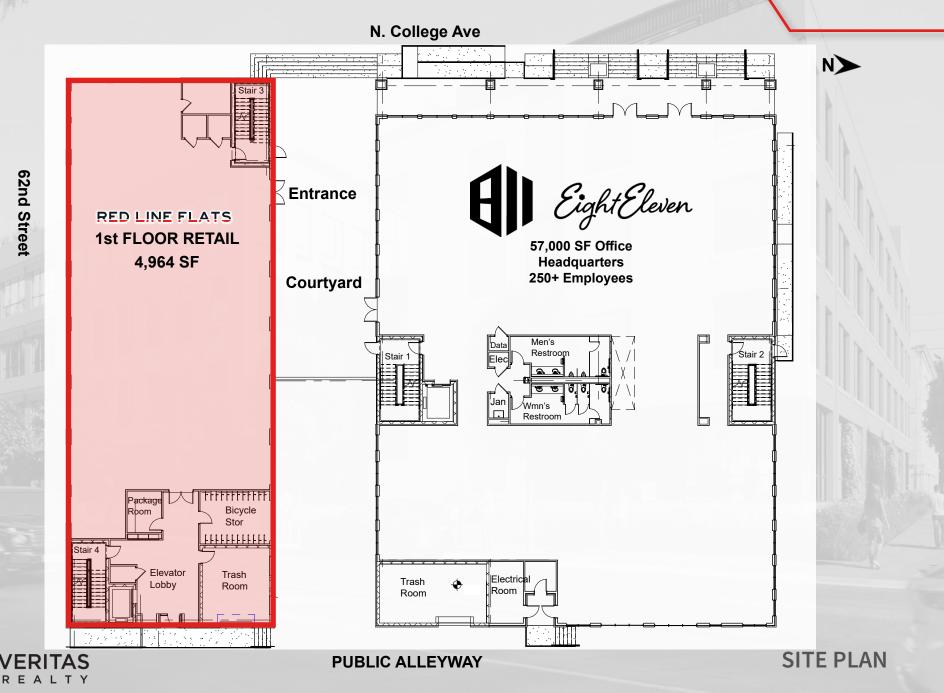

#### **PROPERTY HIGHLIGHTS:**

- **4,964 SF** of First Floor Retail Space for Lease with frontage to College Ave & 62nd Street
- Transformative 4-story mixed-use development with office, apartments and retail at the northeast corner of College Ave and 62nd Street
- Home to Eight Eleven Group's corporate headquarters (57,000 SF) with +/-250 employees
- 27 workforce housing units
- On-site underground parking spaces potentially available
- Transit-oriented development with close proximity to IndyGo's Red Line stop in Broad Ripple
- Located in the heart of Broad Ripple Village a vibrant work, live, play community situated on the northside of Indianapolis
- Estimated December 2022 Completion Date