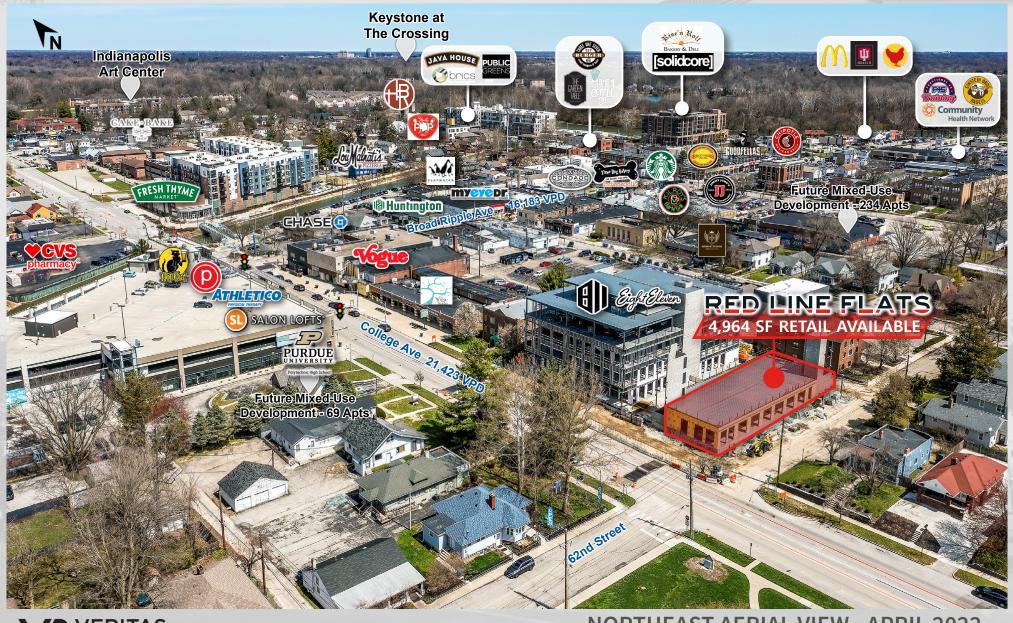

# RED LINE

NORTHEAST AERIAL VIEW - APRIL 2022

NEC COLLEGE & 62ND - APRIL 2022

#### RED LINE FLATS

**AERIAL - SITE** 

**RED LINE** 

**FLATS** 